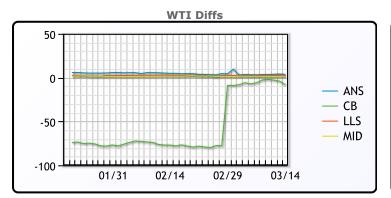

## **CRUDE**

|     | Last  | Week Ago | Month Ago |
|-----|-------|----------|-----------|
| ANS | 84.96 | 81.55    | 81.09     |
| BLS | 73.2  | 73.14    | 68.65     |
| LLS | 84.22 | 80.61    | 79.24     |
| Mid | 82.71 | 79.48    | 78.38     |
| WTI | 81.26 | 78.01    | 76.64     |