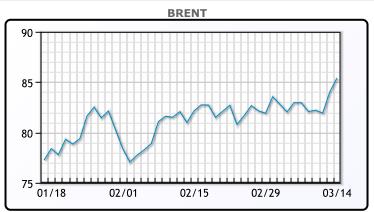

Oil prices were higher today settling at four month highs as the IEA predicted a tighter market in 2024. The IEA raised its view on 2024 oil demand growth for a fourth time since November as Houthi attacks disrupt Red Sea shipping but warned that "the global economic slowdown acts as an additional headwind to oil use". "Demand is staying high, while supplies are getting tighter, particularly on the fuel side. The refining margins are also very strong and a positive for crude demand," said Dennis Kissler, senior vice president of trading at BOK Financial. US crude and gasoline inventories plunged last week government data showed yesterday, with sharply higher pump prices expected in the coming weeks as major refinery outages have cut supplies ahead of the summer driving season. Brent traded up \$1.39 or 1.7% to close at \$85.42. WTI traded up \$1.54 or 1.9% to close at \$81.26.

## **CRUDE**

|     | Last  | Week Ago | Month Ago |
|-----|-------|----------|-----------|
| ANS | 84.96 | 81.55    | 81.09     |
| BLS | 73.2  | 73.14    | 68.65     |
| LLS | 84.22 | 80.61    | 79.24     |
| Mid | 82.71 | 79.48    | 78.38     |
| WTI | 81.26 | 78.01    | 76.64     |