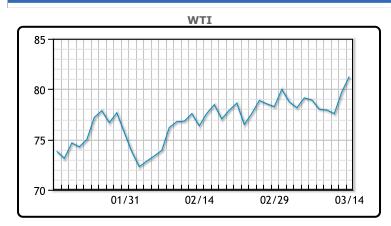

Oil prices were higher today settling at four month highs as the IEA predicted a tighter market in 2024. The IEA raised its view on 2024 oil demand growth for a fourth time since November as Houthi attacks disrupt Red Sea shipping but warned that "the global economic slowdown acts as an additional headwind to oil use". "Demand is staying high, while supplies are getting tighter, particularly on the fuel side. The refining margins are also very strong and a positive for crude demand," said Dennis Kissler, senior vice president of trading at BOK Financial. US crude and gasoline inventories plunged last week government data showed yesterday, with sharply higher pump prices expected in the coming weeks as major refinery outages have cut supplies ahead of the summer driving season. Brent traded up \$1.39 or 1.7% to close at \$85.42. WTI traded up \$1.54 or 1.9% to close at \$81.26.

## **CRUDE**

|     | Last  | Week Ago | Month Ago |
|-----|-------|----------|-----------|
| ANS | 84.96 | 81.55    | 81.09     |
| BLS | 73.2  | 73.14    | 68.65     |
| LLS | 84.22 | 80.61    | 79.24     |
| Mid | 82.71 | 79.48    | 78.38     |
| WTI | 81.26 | 78.01    | 76.64     |