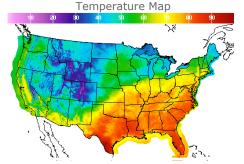

# **Weather Data**

| City         | HIGH °F | LOW °F |
|--------------|---------|--------|
| Calgary      | 50      | 29     |
| Conway       | 39      | 32     |
| Cushing      | 76      | 60     |
| Denver       | 37      | 31     |
| Houston      | 83      | 70     |
| Mont Belvieu | 78      | 68     |
| Sarnia       | 49      | 40     |
| Williston    | 39      | 33     |