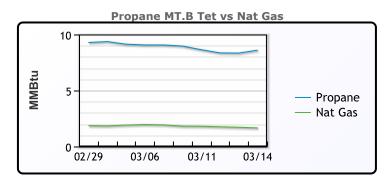

#### NGLs

#### MB

|                  | Last  | Week Ago | Month Ago |
|------------------|-------|----------|-----------|
| Butane           | 89.75 | 92.75    | 107       |
| IsoButane        | 115   | 106.5    | 113.5     |
| Natural Gasoline | 165.2 | 158.5    | 155.9     |
| Propane          | 79.25 | 82.125   | 92.5      |