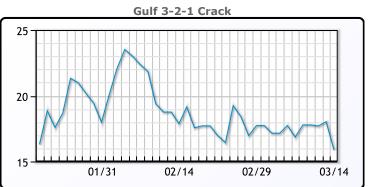

# **Crude & Product Markets**

## **PRODUCTS**

|           | Last   | Week Ago | Month Ago |
|-----------|--------|----------|-----------|
| Gulf RBOB | 2.6308 | 2.2822   | 2.2619    |
| Gulf ULSD | 2.6363 | 2.5634   | 2.7466    |
| NYH RBOB  | 2.4323 | 2.2672   | 2.2654    |
| NYH ULSD  | 2.7038 | 2.6759   | 2.8246    |
| USGC 3%   | 68.38  | 66.81    | 67.59     |