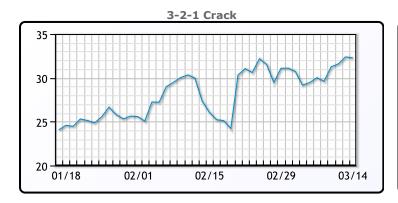

# **Crude & Product Markets**

## **CRUDE**

|     | Last  | Week Ago | Month Ago |
|-----|-------|----------|-----------|
| ANS | 84.96 | 81.55    | 81.09     |
| BLS | 73.2  | 73.14    | 68.65     |
| LLS | 84.22 | 80.61    | 79.24     |
| Mid | 82.71 | 79.48    | 78.38     |
| WTI | 81.26 | 78.01    | 76.64     |

## **PRODUCTS**

|           | Last   | Week Ago | Month Ago |
|-----------|--------|----------|-----------|
| Gulf RBOB | 2.6308 | 2.2822   | 2.2619    |
| Gulf ULSD | 2.6363 | 2.5634   | 2.7466    |
| NYH RBOB  | 2.4323 | 2.2672   | 2.2654    |
| NYH ULSD  | 2.7038 | 2.6759   | 2.8246    |
| USGC 3%   | 68.38  | 66.81    | 67.59     |