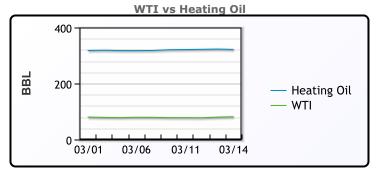

# **Crude & Product Markets**

## **CRUDE**

|     | Last  | Week Ago | Month Ago |
|-----|-------|----------|-----------|
| ANS | 84.96 | 81.55    | 81.09     |
| BLS | 73.2  | 73.14    | 68.65     |
| LLS | 84.22 | 80.61    | 79.24     |
| Mid | 82.71 | 79.48    | 78.38     |
| WTI | 81.26 | 78.01    | 76.64     |