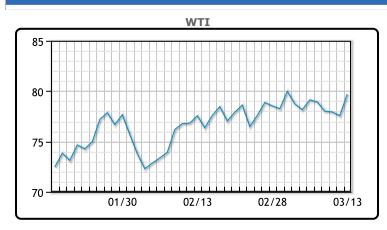

Oil prices rose today to four month highs on a surprise draw in crude inventories and gasoline stocks. Crude stocks fell by 1.5MM/bbls last week, larger than the 1.3MM/bbls forcasted. Gasoline inventories fell by 5.7MM/bbls sending futures prices to their highest price since September 2023. "Gasoline is driving us today. There is growing concerns about growing tightness with a combination of seasonal maintenance and other outages," said Phil Flynn, an analyst at Price Futures Group. That increase in gasoline prices boosted the gasoline and 321 crack spreads. In Russia, Ukraine struck oil refineries in a second day of heavy drone attacks, causing a fire at Rosneft's biggest refinery in what Russian President Vladimir Putin said was an attempt to disrupt his country's presidential election this week. WTI traded up \$2.16 or 2.8% to close at \$79.72. Brent traded up \$2.11 or 2.6% to close at \$84.03.

## **CRUDE**

|     | Last  | Week Ago | Month Ago |
|-----|-------|----------|-----------|
| ANS | 83.89 | 81.55    | 82.76     |
| BLS | 73.2  | 73.14    | 68.65     |
| LLS | 82.49 | 80.61    | 80.52     |
| Mid | 81.13 | 79.48    | 79.56     |
| WTI | 79.72 | 78.01    | 77.87     |