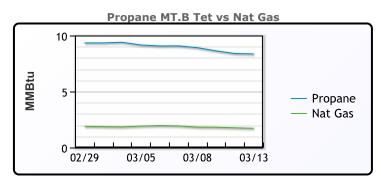

#### MB

|                  | Last  | Week Ago | Month Ago |
|------------------|-------|----------|-----------|
| Butane           | 79.3  | 83.3     | 94.3      |
| IsoButane        | 112.3 | 106.3    | 111.8     |
| Natural Gasoline | 163.4 | 159.3    | 159.5     |
| Propane          | 78.3  | 83.1     | 91.9      |

#### **MB NON**

|                  | Last  | Week Ago | Month Ago |
|------------------|-------|----------|-----------|
| Butane           | 94.3  | 98.3     | 109.3     |
| IsoButane        | 112.3 | 106.3    | 111.8     |
| Natural Gasoline | 163.4 | 159.3    | 159.5     |
| Propane          | 76.8  | 82.1     | 92.3      |

#### **CONWAY**

|                  | Last  | Week Ago | Month Ago |
|------------------|-------|----------|-----------|
| Butane           | 87.6  | 91.5     | 103.3     |
| IsoButane        | 123   | 127      | 125       |
| Natural Gasoline | 157.9 | 155      | 152.5     |
| Propane          | 72.1  | 75.9     | 88.1      |