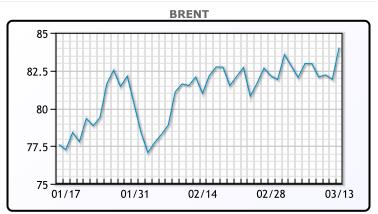

Oil prices rose today to four month highs on a surprise draw in crude inventories and gasoline stocks. Crude stocks fell by 1.5MM/bbls last week, larger than the 1.3MM/bbls forcasted. Gasoline inventories fell by 5.7MM/bbls sending futures prices to their highest price since September 2023. "Gasoline is driving us today. There is growing concerns about growing tightness with a combination of seasonal maintenance and other outages," said Phil Flynn, an analyst at Price Futures Group. That increase in gasoline prices boosted the gasoline and 321 crack spreads. In Russia, Ukraine struck oil refineries in a second day of heavy drone attacks, causing a fire at Rosneft's biggest refinery in what Russian President Vladimir Putin said was an attempt to disrupt his country's presidential election this week. WTI traded up \$2.16 or 2.8% to close at \$79.72. Brent traded up \$2.11 or 2.6% to close at \$84.03.

## **CRUDE**

|     | Last  | Week Ago | Month Ago |
|-----|-------|----------|-----------|
| ANS | 83.89 | 81.55    | 82.76     |
| BLS | 73.2  | 73.14    | 68.65     |
| LLS | 82.49 | 80.61    | 80.52     |
| Mid | 81.13 | 79.48    | 79.56     |
| WTI | 79.72 | 78.01    | 77.87     |