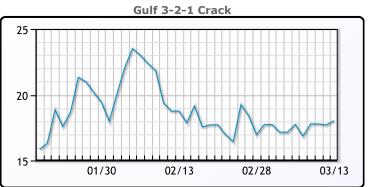

## **PRODUCTS**

|           | Last   | Week Ago | Month Ago |
|-----------|--------|----------|-----------|
| Gulf RBOB | 2.6315 | 2.2822   | 2.3671    |
| Gulf ULSD | 2.6126 | 2.5634   | 2.8244    |
| NYH RBOB  | 2.391  | 2.2672   | 2.3431    |
| NYH ULSD  | 2.6801 | 2.6759   | 2.8899    |
| USGC 3%   | 68.74  | 66.81    | 69.76     |