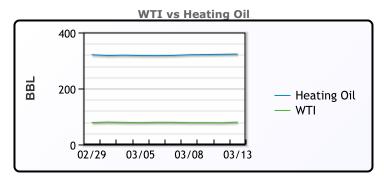

## **CRUDE**

|     | Last  | Week Ago | Month Ago |
|-----|-------|----------|-----------|
| ANS | 83.89 | 81.55    | 82.76     |
| BLS | 73.2  | 73.14    | 68.65     |
| LLS | 82.49 | 80.61    | 80.52     |
| Mid | 81.13 | 79.48    | 79.56     |
| WTI | 79.72 | 78.01    | 77.87     |