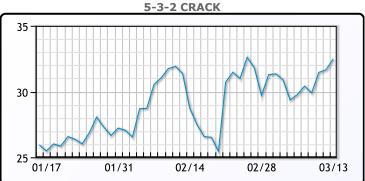

Oil prices rose today to four month highs on a surprise draw in crude inventories and gasoline stocks. Crude stocks fell by 1.5MM/bbls last week, larger than the 1.3MM/bbls forcasted. Gasoline inventories fell by 5.7MM/bbls sending futures prices to their highest price since September 2023. "Gasoline is driving us today. There is growing concerns about growing tightness with a combination of seasonal maintenance and other outages," said Phil Flynn, an analyst at Price Futures Group. That increase in gasoline prices boosted the gasoline and 321 crack spreads. In Russia, Ukraine struck oil refineries in a second day of heavy drone attacks, causing a fire at Rosneft's biggest refinery in what Russian President Vladimir Putin said was an attempt to disrupt his country's presidential election this week. WTI traded up \$2.16 or 2.8% to close at \$79.72. Brent traded up \$2.11 or 2.6% to close at \$84.03.