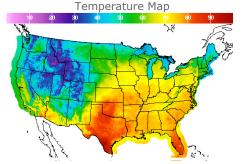

# **Weather Data**

| City         | HIGH °F | LOW °F |
|--------------|---------|--------|
| Calgary      | 41      | 28     |
| Conway       | 44      | 32     |
| Cushing      | 82      | 57     |
| Denver       | 50      | 40     |
| Houston      | 82      | 64     |
| Mont Belvieu | 75      | 63     |
| Sarnia       | 52      | 42     |
| Williston    | 52      | 37     |