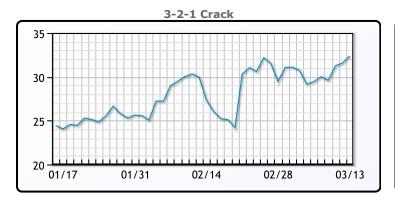

Oil prices rose today to four month highs on a surprise draw in crude inventories and gasoline stocks. Crude stocks fell by 1.5MM/bbls last week, larger than the 1.3MM/bbls forcasted. Gasoline inventories fell by 5.7MM/bbls sending futures prices to their highest price since September 2023. "Gasoline is driving us today. There is growing concerns about growing tightness with a combination of seasonal maintenance and other outages," said Phil Flynn, an analyst at Price Futures Group. That increase in gasoline prices boosted the gasoline and 321 crack spreads. In Russia, Ukraine struck oil refineries in a second day of heavy drone attacks, causing a fire at Rosneft's biggest refinery in what Russian President Vladimir Putin said was an attempt to disrupt his country's presidential election this week. WTI traded up \$2.16 or 2.8% to close at \$79.72. Brent traded up \$2.11 or 2.6% to close at \$84.03.