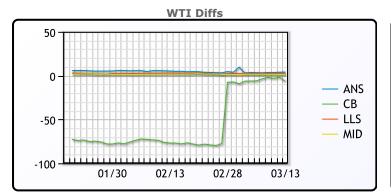

## **CRUDE**

|     | Last  | Week Ago | Month Ago |
|-----|-------|----------|-----------|
| ANS | 83.89 | 81.55    | 82.76     |
| BLS | 73.2  | 73.14    | 68.65     |
| LLS | 82.49 | 80.61    | 80.52     |
| Mid | 81.13 | 79.48    | 79.56     |
| WTI | 79.72 | 78.01    | 77.87     |