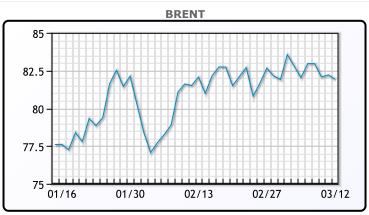

| Market Commentary                                                        |
|--------------------------------------------------------------------------|
| Oil prices were slightly lower today on bearish economic data. U.S.      |
| consumer prices increased solidly in February, the U.S. Bureau of        |
| Labor Statistics said, pinning nagging inflation largely on higher costs |
| for gasoline and shelter. "This does show a second month of an           |
| increase," said Tim Snyder, an economist at Matador Economics,           |
| noting the numbers were still within expectations. "Consensus in the     |
| markets says the Fed will not move to lower rates until June," he        |
| added. On the supply side, U.S. Energy Information Administration        |
| (EIA) raised its 2024 outlook for domestic oil output growth by          |
| 260,000 barrels per day to 13.19 million barrels, versus a previously    |
| forecast rise of 170,000 bpd. WTI traded down \$.37 to close at          |
| \$77.56. Brent traded down \$2.29 to close at \$81.92.                   |