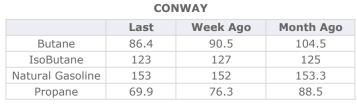

| MB               |       |          |           |  |  |  |
|------------------|-------|----------|-----------|--|--|--|
|                  | Last  | Week Ago | Month Ago |  |  |  |
| Butane           | 78.4  | 81.3     | 94.3      |  |  |  |
| IsoButane        | 111.3 | 104.3    | 113.3     |  |  |  |
| Natural Gasoline | 158.8 | 156.9    | 157.5     |  |  |  |
| Propane          | 76.5  | 83       | 92        |  |  |  |

**MB NON** 

|                  | Last  | Week Ago | Month Ago |
|------------------|-------|----------|-----------|
| Butane           | 93.4  | 96.3     | 109.3     |
| IsoButane        | 111.3 | 104.3    | 113.3     |
| Natural Gasoline | 158.8 | 156.9    | 157.5     |
| Propane          | 75.9  | 83       | 92.4      |

## EDMONTON

|         | Last | Week Ago | Month Ago |
|---------|------|----------|-----------|
| Propane | 39.9 | 46.3     | 62.3      |
|         | SAI  | RNIA     |           |

|         | Last | Week Ago | Month Ago |  |  |
|---------|------|----------|-----------|--|--|
| Propane | 95.8 | 103.3    | 111.5     |  |  |
|         |      |          |           |  |  |