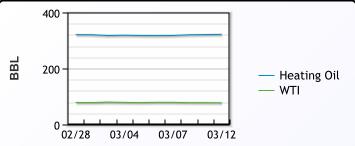

## CRUDE

|     | Last  | Week Ago | Month Ago |
|-----|-------|----------|-----------|
| ANS | 81.38 | 82.14    | 81.81     |
| BLS | 73.2  | 73.14    | 68.65     |
| LLS | 80.36 | 81.43    | 79.63     |
| Mid | 78.92 | 80.48    | 78.7      |
| WTI | 77.56 | 78.93    | 76.92     |

#### PRODUCTS

|           | Last   | Week Ago | Month Ago |
|-----------|--------|----------|-----------|
| Gulf RBOB | 2.5564 | 2.3248   | 2.3498    |
| Gulf ULSD | 2.543  | 2.6272   | 2.9011    |
| NYH RBOB  | 2.3239 | 2.2948   | 2.3173    |
| NYH ULSD  | 2.629  | 2.7147   | 2.9571    |
| USGC 3%   | 67.12  | 67.52    | 69.33     |