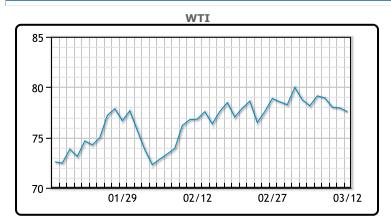

## CRUDE

|     | Last  | Week Ago | Month Ago |
|-----|-------|----------|-----------|
| ANS | 81.38 | 82.14    | 81.81     |
| BLS | 73.2  | 73.14    | 68.65     |
| LLS | 80.36 | 81.43    | 79.63     |
| Mid | 78.92 | 80.48    | 78.7      |
| WTI | 77.56 | 78.93    | 76.92     |