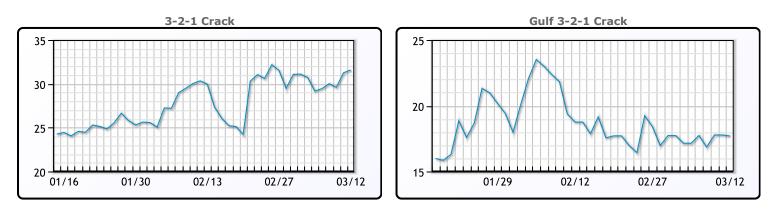

### **Crude & Product Markets**

#### PRODUCTS

|           | Last   | Week Ago | Month Ago |
|-----------|--------|----------|-----------|
| Gulf RBOB | 2.5564 | 2.3248   | 2.3498    |
| Gulf ULSD | 2.543  | 2.6272   | 2.9011    |
| NYH RBOB  | 2.3239 | 2.2948   | 2.3173    |
| NYH ULSD  | 2.629  | 2.7147   | 2.9571    |
| USGC 3%   | 67.12  | 67.52    | 69.33     |