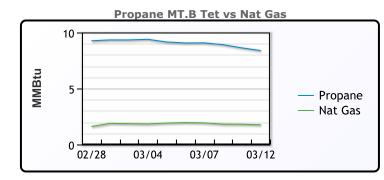

| MB               |       |          |           |  |  |  |
|------------------|-------|----------|-----------|--|--|--|
|                  | Last  | Week Ago | Month Ago |  |  |  |
| Butane           | 78.4  | 81.3     | 94.3      |  |  |  |
| IsoButane        | 111.3 | 104.3    | 113.3     |  |  |  |
| Natural Gasoline | 158.8 | 156.9    | 157.5     |  |  |  |
| Propane          | 76.5  | 83       | 92        |  |  |  |

**MB NON** 

|                  | Last  | Week Ago | Month Ago |
|------------------|-------|----------|-----------|
| Butane           | 93.4  | 96.3     | 109.3     |
| IsoButane        | 111.3 | 104.3    | 113.3     |
| Natural Gasoline | 158.8 | 156.9    | 157.5     |
| Propane          | 75.9  | 83       | 92.4      |