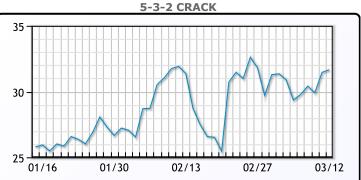

of 170,000 bpd. WTI traded down \$.37 to close at          |
| \$77.56. Brent traded down \$2.29 to close at \$81.92.                   |

### **Crude & Product Markets**



## CRUDE

|     | Last  | Week Ago | Month Ago |
|-----|-------|----------|-----------|
| ANS | 81.38 | 82.14    | 81.81     |
| BLS | 73.2  | 73.14    | 68.65     |
| LLS | 80.36 | 81.43    | 79.63     |
| Mid | 78.92 | 80.48    | 78.7      |
| WTI | 77.56 | 78.93    | 76.92     |





#### PRODUCTS

|           | Last   | Week Ago | Month Ago |
|-----------|--------|----------|-----------|
| Gulf RBOB | 2.5564 | 2.3248   | 2.3498    |
| Gulf ULSD | 2.543  | 2.6272   | 2.9011    |
| NYH RBOB  | 2.3239 | 2.2948   | 2.3173    |
| NYH ULSD  | 2.629  | 2.7147   | 2.9571    |
| USGC 3%   | 67.12  | 67.52    | 69.33     |



# This report has been prepared by PFL Petroleum Limited personnel for your information only and the views expressed are intended to provide market commentary and are not recommendations. This report is not an offer to sell or a solicitation of any offer to buy any security. The information contained herein has been compiled by PFL from sources believed to be reliable, but no representation or warranty, express or implied, is made by PFL Petroleum Limited, its affiliates or any other person as to its accuracy, completeness or correctness. Copyright 2017 PFL Petroleum Limited. All Rights Reserved





| MB               |       |          |           |  |  |  |
|------------------|-------|----------|-----------|--|--|--|
|                  | Last  | Week Ago | Month Ago |  |  |  |
| Butan