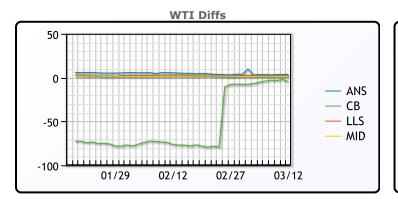

## CRUDE

|     | Last  | Week Ago | Month Ago |
|-----|-------|----------|-----------|
| ANS | 81.38 | 82.14    | 81.81     |
| BLS | 73.2  | 73.14    | 68.65     |
| LLS | 80.36 | 81.43    | 79.63     |
| Mid | 78.92 | 80.48    | 78.7      |
| WTI | 77.56 | 78.93    | 76.92     |