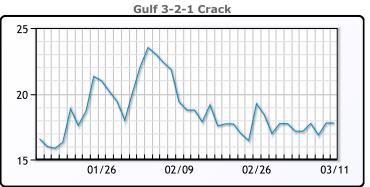

## **PRODUCTS**

|           | Last   | Week Ago | Month Ago |
|-----------|--------|----------|-----------|
| Gulf RBOB | 2.573  | 2.3414   | 2.292     |
| Gulf ULSD | 2.5843 | 2.5983   | 2.9432    |
| NYH RBOB  | 2.3205 | 2.2889   | 2.2895    |
| NYH ULSD  | 2.6668 | 2.6808   | 3.0042    |
| USGC 3%   | 67.24  | 66.92    | 68.78     |