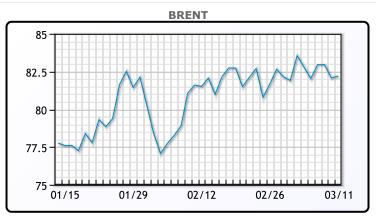

Oil prices were mostly flat for the day in a relatively quiet session. Both benchmarks ended last week lower after bearish Chinese data implied weaker demand in the world's leading crude importer. At the same time, oil investors seemed to overlook geopolitical conflict that was initially seen as tightening global crude supplies. "It seems that the Middle East conflict is not high on the list of driving forces of investors, as it has not led to meaningful supply disruptions," said Tamas Varga of oil broker PVM. U.S. job growth accelerated in February, but a rise in the unemployment rate and moderation in wage gains kept the anticipated June interest rate cut on the table. U.S. inflation data is due on Tuesday. WTI traded down \$.08 to close at \$77.93. Brent traded up \$.13 to close at \$82.21.

## **CRUDE**

|     | Last  | Week Ago | Month Ago |
|-----|-------|----------|-----------|
| ANS | 81.5  | 82.49    | 82.1      |
| BLS | 73.2  | 73.14    | 68.65     |
| LLS | 80.69 | 81.53    | 79.68     |
| Mid | 79.38 | 80.6     | 78.61     |
| WTI | 77.93 | 79.13    | 76.84     |