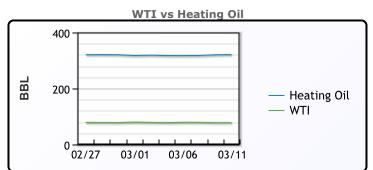

## **CRUDE**

|     | Last  | Week Ago | Month Ago |
|-----|-------|----------|-----------|
| ANS | 81.5  | 82.49    | 82.1      |
| BLS | 73.2  | 73.14    | 68.65     |
| LLS | 80.69 | 81.53    | 79.68     |
| Mid | 79.38 | 80.6     | 78.61     |
| WTI | 77.93 | 79.13    | 76.84     |