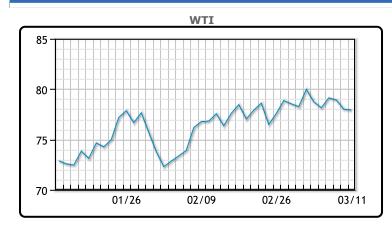

Oil prices were mostly flat for the day in a relatively quiet session. Both benchmarks ended last week lower after bearish Chinese data implied weaker demand in the world's leading crude importer. At the same time, oil investors seemed to overlook geopolitical conflict that was initially seen as tightening global crude supplies. "It seems that the Middle East conflict is not high on the list of driving forces of investors, as it has not led to meaningful supply disruptions," said Tamas Varga of oil broker PVM. U.S. job growth accelerated in February, but a rise in the unemployment rate and moderation in wage gains kept the anticipated June interest rate cut on the table. U.S. inflation data is due on Tuesday. WTI traded down \$.08 to close at \$77.93. Brent traded up \$.13 to close at \$82.21.

## **CRUDE**

|     | Last  | Week Ago | Month Ago |
|-----|-------|----------|-----------|
| ANS | 81.5  | 82.49    | 82.1      |
| BLS | 73.2  | 73.14    | 68.65     |
| LLS | 80.69 | 81.53    | 79.68     |
| Mid | 79.38 | 80.6     | 78.61     |
| WTI | 77.93 | 79.13    | 76.84     |