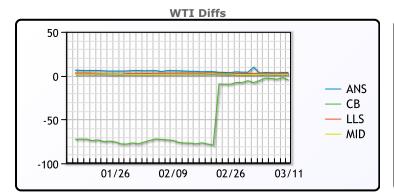

## **CRUDE**

|     | Last  | Week Ago | Month Ago |
|-----|-------|----------|-----------|
| ANS | 81.5  | 82.49    | 82.1      |
| BLS | 73.2  | 73.14    | 68.65     |
| LLS | 80.69 | 81.53    | 79.68     |
| Mid | 79.38 | 80.6     | 78.61     |
| WTI | 77.93 | 79.13    | 76.84     |