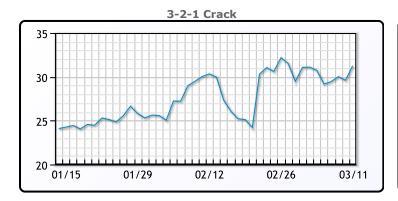

## **PRODUCTS**

|           | Last   | Week Ago | Month Ago |
|-----------|--------|----------|-----------|
| Gulf RBOB | 2.573  | 2.3414   | 2.292     |
| Gulf ULSD | 2.5843 | 2.5983   | 2.9432    |
| NYH RBOB  | 2.3205 | 2.2889   | 2.2895    |
| NYH ULSD  | 2.6668 | 2.6808   | 3.0042    |
| USGC 3%   | 67.24  | 66.92    | 68.78     |