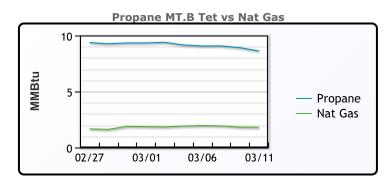

#### MB

|                  | Last  | Week Ago | Month Ago |
|------------------|-------|----------|-----------|
| Butane           | 79.8  | 82       | 99.5      |
| IsoButane        | 106.9 | 105.8    | 112       |
| Natural Gasoline | 157.5 | 160.9    | 156.3     |
| Propane          | 76.8  | 83.8     | 91.8      |

#### **MB NON**

|                  | Last  | Week Ago | Month Ago |
|------------------|-------|----------|-----------|
| Butane           | 94.8  | 97.8     | 107.5     |
| IsoButane        | 106.9 | 105.8    | 112       |
| Natural Gasoline | 157.5 | 160.9    | 156.3     |
| Propane          | 76    | 80.8     | 92.5      |

#### **CONWAY**

|                  | Last  | Week Ago | Month Ago |
|------------------|-------|----------|-----------|
| Butane           | 87.1  | 92       | 103.5     |
| IsoButane        | 119   | 135.5    | 126       |
| Natural Gasoline | 153.5 | 156      | 153       |
| Propane          | 69.9  | 77.1     | 87.5      |