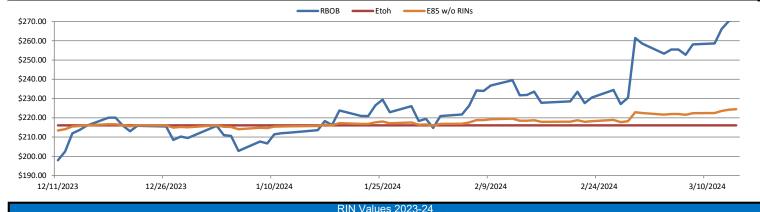

| Туре         | 3/11/2024 | 3/12/2024 | 3/13/2024 | 3/14/2024 | 3/15/2024 | Туре            | 1-Apr   | 1-May   |
|--------------|-----------|-----------|-----------|-----------|-----------|-----------------|---------|---------|
| RBOB         | 272.08    | 270.33    | 266.15    | 258.64    | 258.05    | Corn Futures    | 451.25  | 490.75  |
| CBOT         | 216.10    | 216.10    | 216.10    | 216.10    | 216.10    | Soybean Futures | 1212.50 | 1200.25 |
| E85 W/O RINs | 224.50    | 224.23    | 223.61    | 222.48    | 222.39    | NAT Gas         | 2.04    | 2.47    |
| НО           | 272.70    | 270.88    | 268.51    | 261.65    | 265.18    | S&P 500         | 5150.48 | ·       |
| ВО           | 49.42     | 47.94     | 47.99     | 47.23     | 46.05     |                 |         | ,       |