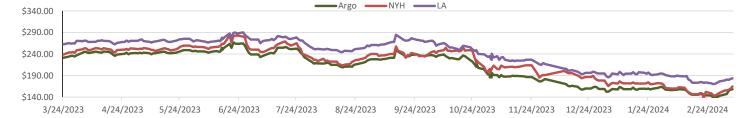

- N. R. Naravana Murthy

Ethanol at Argo closed at \$1.58 and ½ of a cent per gallon on Monday of last week, up ½ of a cent per gallon from the previous Friday's close. LCFS credits in California closed at \$68.50 per MT, up 50 cents per MT from the previous Friday's close in a very active session. In a very-busy RINS session, D4 RINS closed at 47 and ½ of a cent per RIN, up ½ of a cent per RIN from the previous Friday's close. Meanwhile, D6 RINS closed at 47 cents per RIN, up 2 and ½ cents per RIN from the previous Friday's close.

In another active RINS session on Tuesday of last week, D4 RINs closed at 50 cents per RIN, up 2 and ½ cents per RIN day over day. Meanwhile, D6 RINS closed at 48 and ½ of a cent per RIN, up 1 and ½ cents per RIN day over day. Ethanol continued to trade higher at Argo on Tuesday of last week, closing at \$1.60 and ½ of a cent per gallon, up 2 cents per gallon day over day. LCFS credits in an active session closed at \$69 per MT, up \$1 per MT day over day.

In a slow day in LCFS credits in California they closed out the day at \$69 per MT on Wednesday of last week, no change day over day. In an active session in RINS, D6 RINS closed at 51 cents per RIN, up 2 and ½ cents per RIN day over day. Ethanol at Argo closed at \$1.65 per gallon, up 4 and ½ cents per gallon day over day.

On Thursday of last week Ethanol at Argo closed at \$1.65 per gallon, no change day over day. In a very slow day, LCFS credits in California closed at \$67.50 per MT, down \$1.50 per MT day over day. D4 Rins rocketed higher closing at 57 cents per RIN, up 5 cents per RIN day over day.

On Friday of last week, D4 RINS closed at 55 cents per RIN, down 2 cents per RIN day over day but up 8 cents per RIN week over week. D6 RINS ended the week closing at 54 and ½ of a cent per RIN, down 2 cents per RIN but up 10 cents per RIN week over week. Ethanol at Argo closed out the day and the week at \$1.65 and ½ of a cent per gallon, up ½ of a cent per gallon day over day and up 7 and ½ cents per gallon week over week. Last but not least, LCFS credits in California closed out the day and the week at \$67 per MT, down 50 cents per MT day over day and down \$1 per MT week over week.