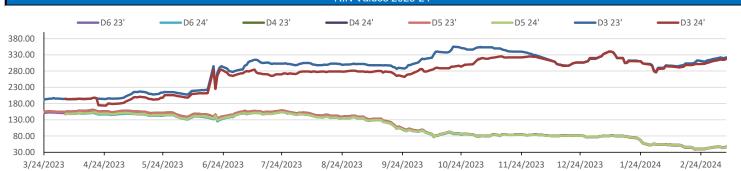

## **RIN Values - D3 YTD**

8/24/2023

D3 21' **D**3 22' D3 23' D3 24'

|                                                | PFL 2022 - 23 D6 Out | llook      |          |
|------------------------------------------------|----------------------|------------|----------|
| 2024 Projections Feb STEO                      | Feb 24               | M/M Change | Feb 2023 |
| EIA Projected Gasoline Consumption (STEO est.) | 8624 mb/d            | 210        | 8,715    |
| Fuel Ethanol Blended into Gasoline (STEO est.) | 898 mb/d             | 23         | 6,830    |
| Fuel Ethanol Production (STEO est)             | 1034 mb/d            | 31         | 1,003    |
| Ethanol demand at 10% (calc)                   | 103 mb/d             | 3          | 100      |
| 2024 D6 RINs                                   |                      |            |          |
| Weekly average Ethanol production              | 1,060 wkd ended 3/   | /8/2024    | •        |