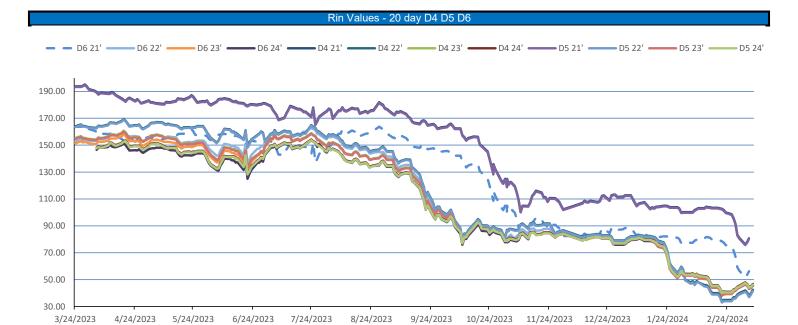

- N. R. Naravana Murthy

Ethanol at Argo closed at \$1.58 and ½ of a cent per gallon on Monday of last week, up ½ of a cent per gallon from the previous Friday's close. LCFS credits in California closed at \$68.50 per MT, up 50 cents per MT from the previous Friday's close in a very active session. In a very-busy RINS session, D4 RINS closed at 47 and ½ of a cent per RIN, up ½ of a cent per RIN from the previous Friday's close. Meanwhile, D6 RINS closed at 47 cents per RIN, up 2 and ½ cents per RIN from the previous Friday's close.

In another active RINS session on Tuesday of last week, D4 RINs closed at 50 cents per RIN, up 2 and ½ cents per RIN day over day. Meanwhile, D6 RINS closed at 48 and ½ of a cent per RIN, up 1 and ½ cents per RIN day over day. Ethanol continued to trade higher at Argo on Tuesday of last week, closing at \$1.60 and ½ of a cent per gallon, up 2 cents per gallon day over day. LCFS credits in an active session closed at \$69 per MT, up \$1 per MT day over day.

In a slow day in LCFS credits in California they closed out the day at \$69 per MT on Wednesday of last week, no change day over day. In an active session in RINS, D6 RINS closed at 51 cents per RIN, up 2 and ½ cents per RIN day over day. Ethanol at Argo closed at \$1.65 per gallon, up 4 and ½ cents per gallon day over day.

On Thursday of last week Ethanol at Argo closed at \$1.65 per gallon, no change day over day. In a very slow day, LCFS credits in California closed at \$67.50 per MT, down \$1.50 per MT day over day. D4 Rins rocketed higher closing at 57 cents per RIN, up 5 cents per RIN day over day.

On Friday of last week, D4 RINS closed at 55 cents per RIN, down 2 cents per RIN day over day but up 8 cents per RIN week over week. D6 RINS ended the week closing at 54 and ½ of a cent per RIN, down 2 cents per RIN but up 10 cents per RIN week over week. Ethanol at Argo closed out the day and the week at \$1.65 and ½ of a cent per gallon, up ½ of a cent per gallon day over day and up 7 and ½ cents per gallon week over week. Last but not least, LCFS credits in California closed out the day and the week at \$67 per MT, down 50 cents per MT day over day and down \$1 per MT week over week.