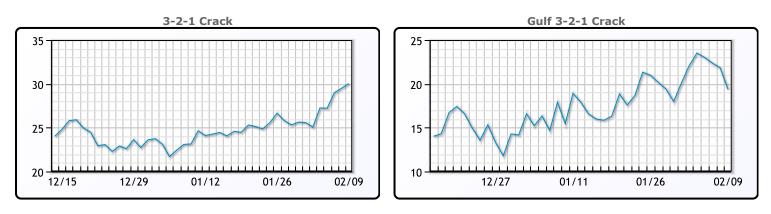

### Market Commentary

Oil prices were higher today notching a weekly gain as supply concerns from the Middle east mounted. Prices were up 6% week over week following last weeks 7% loss. "We believe that this type of week-to-week wide price swings will further characterize the crude markets through the rest of this month short of major bullish headlines out of the Mideast that could force adjustment in global oil balances," said Jim Ritterbusch, president of Ritterbusch and Associates LLC in Galena, Illinois. U.S. domestic production returned this week to a record 13.3 million barrels per day level, according to the U.S. Energy Information Administration. Last month, frigid weather caused widespread shut-ins in oil producing regions. Brent traded up \$.56 or .7% to close at \$82.19. WTI traded up \$.62 or .8% to close at

## CRUDE

|     | Last  | Week Ago | Month Ago |
|-----|-------|----------|-----------|
| ANS | 82.1  | 78.03    | 78.2      |
| BLS | 73.2  | 73.14    | 68.65     |
| LLS | 79.63 | 74.88    | 74.69     |
| Mid | 78.61 | 73.78    | 73.69     |
| WTI | 76.84 | 72.28    | 72.24     |

## PRODUCTS

|           | Last   | Week Ago | Month Ago |
|-----------|--------|----------|-----------|
| Gulf RBOB | 2.292  | 2.095    | 1.9658    |
| Gulf ULSD | 2.9432 | 2.6035   | 2.5319    |
| NYH RBOB  | 2.2895 | 2.101    | 2.0598    |
| NYH ULSD  | 3.0042 | 2.659    | 2.6384    |
| USGC 3%   | 68.78  | 61.57    | 71.22     |