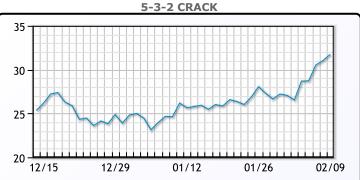

, frigid weather caused widespread shut-ins in oil producing regions. Brent traded up \$.56 or .7% to close at \$82.19. WTI traded up \$.62 or .8% to close at

## \$76.84





## CRUDE

|     | Last  | Week Ago | Month Ago |
|-----|-------|----------|-----------|
| ANS | 82.1  | 78.03    | 78.2      |
| BLS | 73.2  | 73.14    | 68.65     |
| LLS | 79.63 | 74.88    | 74.69     |
| Mid | 78.61 | 73.78    | 73.69     |
| WTI | 76.84 | 72.28    | 72.24     |





## PRODUCTS

|           | Last   | Week Ago | Month Ago |
|-----------|--------|----------|-----------|
| Gulf RBOB | 2.292  | 2.095    | 1.9658    |
| Gulf ULSD | 2.9432 | 2.6035   | 2.5319    |
| NYH RBOB  | 2.2895 | 2.101    | 2.0598    |
| NYH ULSD  | 3.0042 | 2.659    | 2.6384    |
| USGC 3%   | 68.78  | 61.57    | 71.22     |



# This report has been prepared by PFL Petroleum Limited personnel for your information only and the views expressed are intended to provide market commentary and are not recommendations. This report is not an offer to sell or a solicitation of any offer to buy any security. The information contained herein has been compiled by PFL from sources believed to be reliable, but no representation or warranty, express or implied, is made by PFL Petroleum Limited, its affiliates or any other person as to its accuracy, completeness or correctness. Copyright 2017 PFL Petroleum Limited. All Rights Reserved





#### MB Last Week Ago Month Ago Butane 104.5 101.5 96 112.25 109 IsoButane 112 Natural Gasoline 156.3 145.8 144.3 Propane 91.5 92.25 73.25

**MB NON** 

|                  | Last  | Week Ago