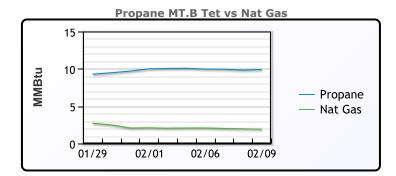

#### MB Last Week Ago Month Ago Butane 104.5 101.5 96 112.25 109 IsoButane 112 Natural Gasoline 156.3 145.8 144.3 Propane 91.5 92.25 73.25

**MB NON** 

|                  | Last  | Week Ago | Month Ago |
|------------------|-------|----------|-----------|
| Butane           | 107.5 | 104.5    | 99        |
| IsoButane        | 112   | 112.25   | 109       |
| Natural Gasoline | 156.5 | 145.25   | 143.75    |
| Propane          | 92.5  | 95       | 73.5      |

#### Last Week Ago Month Ago Butane 103.5 104.5 105.75 IsoButane 126.5 139 127 Natural Gasoline 152 141 140 Propane 88 86 72.5

CONWAY

## **EDMONTON**

|         | Last | Week Ago | Month Ago |  |
|---------|------|----------|-----------|--|
| Propane | 61   | 61.8     | 50.9      |  |
| SARNIA  |      |          |           |  |

| Last Week Ago Month A |    |     |         |
|-----------------------|----|-----|---------|
|                       | JO |     |         |
| Propane 111.5 114 92  |    | ane | Propane |