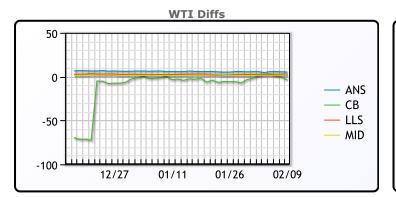

## CRUDE

|     | Last  | Week Ago | Month Ago |
|-----|-------|----------|-----------|
| ANS | 82.1  | 78.03    | 78.2      |
| BLS | 73.2  | 73.14    | 68.65     |
| LLS | 79.63 | 74.88    | 74.69     |
| Mid | 78.61 | 73.78    | 73.69     |
| WTI | 76.84 | 72.28    | 72.24     |