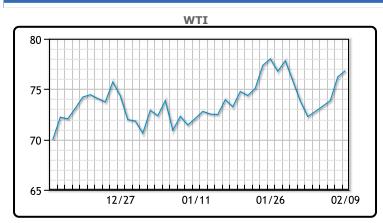

### Market Commentary

Oil prices were higher today notching a weekly gain as supply concerns from the Middle east mounted. Prices were up 6% week over week following last weeks 7% loss. "We believe that this type of week-to-week wide price swings will further characterize the crude markets through the rest of this month short of major bullish headlines out of the Mideast that could force adjustment in global oil balances," said Jim Ritterbusch, president of Ritterbusch and Associates LLC in Galena, Illinois. U.S. domestic production returned this week to a record 13.3 million barrels per day level, according to the U.S. Energy Information Administration. Last month, frigid weather caused widespread shut-ins in oil producing regions. Brent traded up \$.56 or .7% to close at \$82.19. WTI traded up \$.62 or .8% to close at

## \$76.84

## CRUDE

|     | Last  | Week Ago | Month Ago |
|-----|-------|----------|-----------|
| ANS | 82.1  | 78.03    | 78.2      |
| BLS | 73.2  | 73.14    | 68.65     |
| LLS | 79.63 | 74.88    | 74.69     |
| Mid | 78.61 | 73.78    | 73.69     |
| WTI | 76.84 | 72.28    | 72.24     |