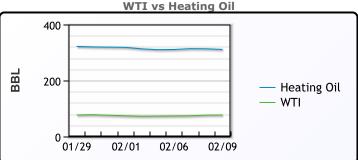

## CRUDE

|     | Last  | Week Ago | Month Ago |
|-----|-------|----------|-----------|
| ANS | 82.1  | 78.03    | 78.2      |
| BLS | 73.2  | 73.14    | 68.65     |
| LLS | 79.63 | 74.88    | 74.69     |
| Mid | 78.61 | 73.78    | 73.69     |
| WTI | 76.84 | 72.28    | 72.24     |

| /TI vs | Heating Oil |
|--------|-------------|