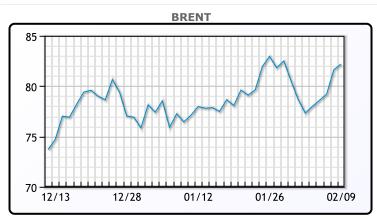

### Market Commentary

Oil prices were higher today notching a weekly gain as supply concerns from the Middle east mounted. Prices were up 6% week over week following last weeks 7% loss. "We believe that this type of week-to-week wide price swings will further characterize the crude markets through the rest of this month short of major bullish headlines out of the Mideast that could force adjustment in global oil balances," said Jim Ritterbusch, president of Ritterbusch and Associates LLC in Galena, Illinois. U.S. domestic production returned this week to a record 13.3 million barrels per day level, according to the U.S. Energy Information Administration. Last month, frigid weather caused widespread shut-ins in oil producing regions. Brent traded up \$.56 or .7% to close at \$82.19. WTI traded up \$.62 or .8% to close at

## CRUDE

|     | Last  | Week Ago | Month Ago |
|-----|-------|----------|-----------|
| ANS | 82.1  | 78.03    | 78.2      |
| BLS | 73.2  | 73.14    | 68.65     |
| LLS | 79.63 | 74.88    | 74.69     |
| Mid | 78.61 | 73.78    | 73.69     |
| WTI | 76.84 | 72.28    | 72.24     |