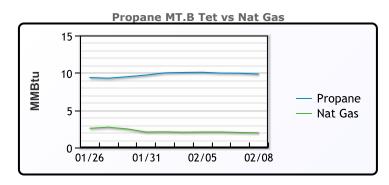

# MB

|                  | Last   | Week Ago | Month Ago |
|------------------|--------|----------|-----------|
| Butane           | 103.25 | 102      | 94        |
| IsoButane        | 111    | 114      | 110       |
| Natural Gasoline | 155.1  | 147.8    | 140.5     |
| Propane          | 90.75  | 92       | 69        |

# **MB NON**

|                  | Last   | Week Ago | Month Ago |
|------------------|--------|----------|-----------|
| Butane           | 106.25 | 105      | 97        |
| IsoButane        | 111    | 114      | 110       |
| Natural Gasoline | 154.5  | 146.75   | 140.5     |
| Propane          | 90.4   | 94.5     | 69.4      |

#### **CONWAY**

|                  | Last  | Week Ago | Month Ago |
|------------------|-------|----------|-----------|
| Butane           | 102.5 | 105.5    | 106       |
| IsoButane        | 127   | 138      | 126       |
| Natural Gasoline | 150   | 143      | 137       |
| Propane          | 87.25 | 87       | 68.25     |