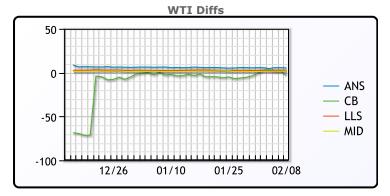

# CRUDE

|     | Last  | Week Ago | Month Ago |
|-----|-------|----------|-----------|
| ANS | 81.77 | 78.03    | 76.48     |
| BLS | 73.2  | 73.14    | 68.65     |
| LLS | 79    | 74.88    | 73.17     |
| Mid | 77.95 | 73.78    | 72.22     |
| WTI | 76.22 | 72.28    | 70.77     |