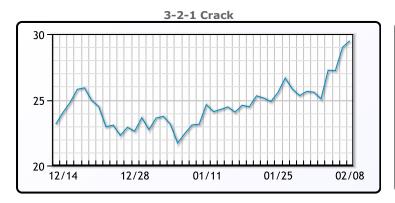

# **PRODUCTS**

|           | Last   | Week Ago | Month Ago |
|-----------|--------|----------|-----------|
| Gulf RBOB | 2.282  | 2.095    | 1.9218    |
| Gulf ULSD | 2.8533 | 2.6035   | 2.4584    |
| NYH RBOB  | 2.292  | 2.101    | 2.0108    |
| NYH ULSD  | 2.8833 | 2.659    | 2.5649    |
| USGC 3%   | 68.62  | 61.57    | 70.03     |