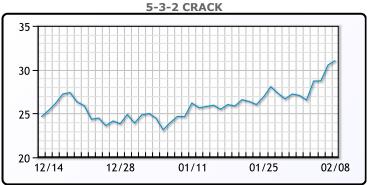

said Giovanni Staunovo, analyst at UBS. WTI traded up \$2.36 or 3.2% to close at \$76.22. Brent traded up \$2.42 or 3% to close at \$81.36.

# **Crude & Product Markets**





# CRUDE

|     | Last  | Week Ago | Month Ago |
|-----|-------|----------|-----------|
| ANS | 81.77 | 78.03    | 76.48     |
| BLS | 73.2  | 73.14    | 68.65     |
| LLS | 79    | 74.88    | 73.17     |
| Mid | 77.95 | 73.78    | 72.22     |
| WTI | 76.22 | 72.28    | 70.77     |

# **PRODUCTS**

|           | Last   | Week Ago | Month Ago |
|-----------|--------|----------|-----------|
| Gulf RBOB | 2.282  | 2.095    | 1.9218    |
| Gulf ULSD | 2.8533 | 2.6035   | 2.4584    |
| NYH RBOB  | 2.292  | 2.101    | 2.0108    |
| NYH ULSD  | 2.8833 | 2.659    | 2.5649    |
| USGC 3%   | 68.62  | 61.57    | 70.03     |









# NGLs

# MB

|                  | Last   | Week Ago | Month Ago |
|------------------|--------|----------|-----------|
| Butane           | 103.25 | 102      | 94        |
| IsoButane        | 111    | 114      | 110       |
| Natural Gasoline | 155.1  | 147.8    | 140.5     |
| Propane          | 90.75  | 92       | 69        |

# **MB NON**

|                  | Last   | Week Ago | Month Ago |
|------------------|--------|----------|-----------|
| Butane           | 106.25 | 105      | 97        |
| IsoButane        | 111    | 114      | 110       |
| Natural Gasoline | 154.5  | 146.75   | 140.5     |
| Propane          | 90.4   | 94.5     | 69.4      |

#### **CONWAY**

|                  | Last  | Week Ago | Month Ago |
|------------------|-------|----------|-----------|
| Butan