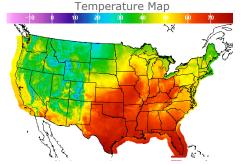

# **Weather Data**

| City         | HIGH °F | LOW °F |
|--------------|---------|--------|
| Calgary      | 25      | 13     |
| Conway       | 35      | 22     |
| Cushing      | 67      | 52     |
| Denver       | 47      | 34     |
| Houston      | 72      | 63     |
| Mont Belvieu | 71      | 61     |
| Sarnia       | 51      | 35     |
| Williston    | 30      | 23     |