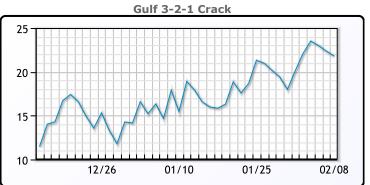

# **PRODUCTS**

|           | Last   | Week Ago | Month Ago |
|-----------|--------|----------|-----------|
| Gulf RBOB | 2.282  | 2.095    | 1.9218    |
| Gulf ULSD | 2.8533 | 2.6035   | 2.4584    |
| NYH RBOB  | 2.292  | 2.101    | 2.0108    |
| NYH ULSD  | 2.8833 | 2.659    | 2.5649    |
| USGC 3%   | 68.62  | 61.57    | 70.03     |