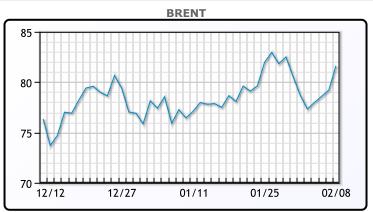

Market Commentary

Oil prices were higher today on concerns of a broadening mid-east conflict after the proposed ceasefire between Israel and Hamas was rejected. "The market is holding its breath on what the next potential fallout could be," said John Kilduff, partner with Again Capital LLC. Attacks on shipping by Iranian-backed Houthi rebels continued to disrupt global oil trading, he added. In the U.S., a stronger than expected drawdown in gasoline and middle-distillate stocks also buoyed the oil market. Demand growth remains healthy in large oil-consuming nations, including India and the U.S., said Giovanni Staunovo, analyst at UBS. WTI traded up \$2.36 or 3.2% to close at \$76.22. Brent traded up \$2.42 or 3% to close at \$81.36.

# CRUDE

|     | Last  | Week Ago | Month Ago |
|-----|-------|----------|-----------|
| ANS | 81.77 | 78.03    | 76.48     |
| BLS | 73.2  | 73.14    | 68.65     |
| LLS | 79    | 74.88    | 73.17     |
| Mid | 77.95 | 73.78    | 72.22     |
| WTI | 76.22 | 72.28    | 70.77     |