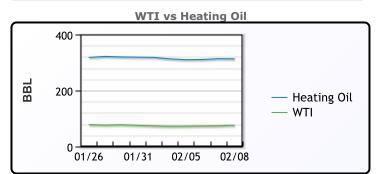

# CRUDE

|     | Last  | Week Ago | Month Ago |
|-----|-------|----------|-----------|
| ANS | 81.77 | 78.03    | 76.48     |
| BLS | 73.2  | 73.14    | 68.65     |
| LLS | 79    | 74.88    | 73.17     |
| Mid | 77.95 | 73.78    | 72.22     |
| WTI | 76.22 | 72.28    | 70.77     |

# **PRODUCTS**

|           | Last   | Week Ago | Month Ago |
|-----------|--------|----------|-----------|
| Gulf RBOB | 2.282  | 2.095    | 1.9218    |
| Gulf ULSD | 2.8533 | 2.6035   | 2.4584    |
| NYH RBOB  | 2.292  | 2.101    | 2.0108    |
| NYH ULSD  | 2.8833 | 2.659    | 2.5649    |
| USGC 3%   | 68.62  | 61.57    | 70.03     |