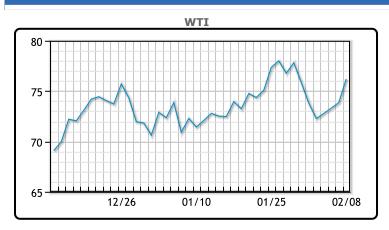

Market Commentary

Oil prices were higher today on concerns of a broadening mid-east conflict after the proposed ceasefire between Israel and Hamas was rejected. "The market is holding its breath on what the next potential fallout could be," said John Kilduff, partner with Again Capital LLC. Attacks on shipping by Iranian-backed Houthi rebels continued to disrupt global oil trading, he added. In the U.S., a stronger than expected drawdown in gasoline and middle-distillate stocks also buoyed the oil market. Demand growth remains healthy in large oil-consuming nations, including India and the U.S., said Giovanni Staunovo, analyst at UBS. WTI traded up \$2.36 or 3.2% to close at \$76.22. Brent traded up \$2.42 or 3% to close at \$81.36.

# CRUDE

|     | Last  | Week Ago | Month Ago |
|-----|-------|----------|-----------|
| ANS | 81.77 | 78.03    | 76.48     |
| BLS | 73.2  | 73.14    | 68.65     |
| LLS | 79    | 74.88    | 73.17     |
| Mid | 77.95 | 73.78    | 72.22     |
| WTI | 76.22 | 72.28    | 70.77     |