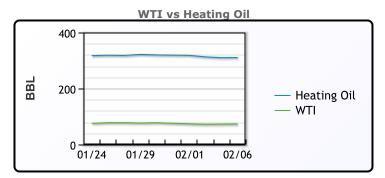

## **CRUDE**

|     | Last  | Week Ago | Month Ago |
|-----|-------|----------|-----------|
| ANS | 79.03 | 79.49    | 80.25     |
| BLS | 73.2  | 73.14    | 68.65     |
| LLS | 76.02 | 76.32    | 76.21     |
| Mid | 74.91 | 75.19    | 75.17     |
| WTI | 73.31 | 73.82    | 73.81     |