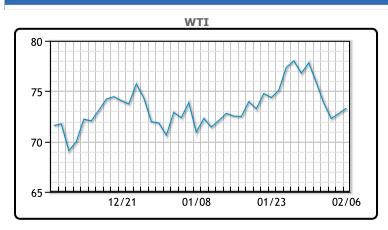

Market Commentary

Oil rises nearly 1% today as traders assessed a worsening geopolitical situation. U.S. Secretary of State Antony Blinken, on a Middle East trip to seek an end to the Gaza War, said a Hamas reply to a proposal for a cease-fire was being reviewed on today. Brent and U.S. crude futures initially climbed over \$1 per barrel today after the U.S. Energy Department said crude oil production would grow less than forecasted but then gave up some of the gains on talk of a possible lengthy cease-fire in the Gaza War. WTI rose 53 cents per barrel, to settle at \$73.31 per barrel. Brent settled at \$78.59 per barrel, up 60 cents per barrel. In Canada One Exchange WCS for March delivery settled today at US\$19.45 below the WTI-CMA. The implied value was US\$53.91.

## **CRUDE**

|     | Last  | Week Ago | Month Ago |
|-----|-------|----------|-----------|
| ANS | 79.03 | 79.49    | 80.25     |
| BLS | 73.2  | 73.14    | 68.65     |
| LLS | 76.02 | 76.32    | 76.21     |
| Mid | 74.91 | 75.19    | 75.17     |
| WTI | 73.31 | 73.82    | 73.81     |