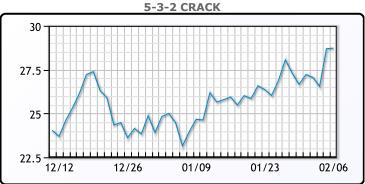

barrel. In Canada One Exchange WCS for March delivery settled today at US\$19.45 below the WTI-CMA. The implied value was US\$53.91.

# **Crude & Product Markets**





## **CRUDE**

|     | Last  | Week Ago | Month Ago |
|-----|-------|----------|-----------|
| ANS | 79.03 | 79.49    | 80.25     |
| BLS | 73.2  | 73.14    | 68.65     |
| LLS | 76.02 | 76.32    | 76.21     |
| Mid | 74.91 | 75.19    | 75.17     |
| WTI | 73.31 | 73.82    | 73.81     |

## **PRODUCTS**

|           | Last   | Week Ago | Month Ago |
|-----------|--------|----------|-----------|
| Gulf RBOB | 2.1558 | 2.1348   | 1.9945    |
| Gulf ULSD | 2.6827 | 2.6554   | 2.4875    |
| NYH RBOB  | 2.1708 | 2.1483   | 2.088     |
| NYH ULSD  | 2.7352 | 2.7154   | 2.60175   |
| USGC 3%   | 63.74  | 62.95    | 72.63     |









#### NGLs

#### MB

|                  | Last  | Week Ago | Month Ago |
|------------------|-------|----------|-----------|
| Butane           | 97.1  | 97.8     | 93.3      |
| IsoButane        | 111.6 | 115.4    | 111.3     |
| Natural Gasoline | 146   | 154.5    | 145.3     |
| Propane          | 90.8  | 89       | 70        |

#### **MB NON**

|                  | Last  | Week Ago | Month Ago |
|------------------|-------|----------|-----------|
| Butane           | 104.6 | 105.3    | 100.8     |
| IsoButane        | 111.6 | 115.4    | 111.3     |
| Natural Gasoline | 146   | 154.5    | 145.3     |
| Propane          | 92.5  | 89.7     | 70.4      |

#### **CONWAY**

|                  | Last  | Week Ago | Month Ago |
|------------------|-------|----------|-----------|
| Butane