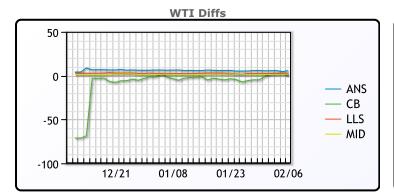

## **CRUDE**

|     | Last  | Week Ago | Month Ago |
|-----|-------|----------|-----------|
| ANS | 79.03 | 79.49    | 80.25     |
| BLS | 73.2  | 73.14    | 68.65     |
| LLS | 76.02 | 76.32    | 76.21     |
| Mid | 74.91 | 75.19    | 75.17     |
| WTI | 73.31 | 73.82    | 73.81     |