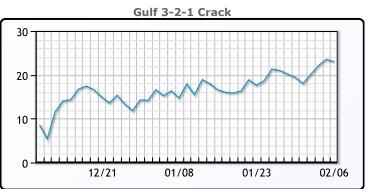

## **PRODUCTS**

|           | Last   | Week Ago | Month Ago |
|-----------|--------|----------|-----------|
| Gulf RBOB | 2.1558 | 2.1348   | 1.9945    |
| Gulf ULSD | 2.6827 | 2.6554   | 2.4875    |
| NYH RBOB  | 2.1708 | 2.1483   | 2.088     |
| NYH ULSD  | 2.7352 | 2.7154   | 2.60175   |
| USGC 3%   | 63.74  | 62.95    | 72.63     |