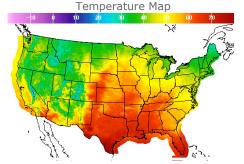

# **Weather Data**

| City         | HIGH °F | LOW °F |
|--------------|---------|--------|
| Calgary      | 24      | 14     |
| Conway       | 40      | 32     |
| Cushing      | 59      | 39     |
| Denver       | 54      | 37     |
| Houston      | 70      | 52     |
| Mont Belvieu | 65      | 47     |
| Sarnia       | 39      | 29     |
| Williston    | 41      | 33     |