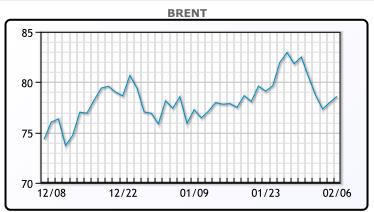

Market Commentary

Oil rises nearly 1% today as traders assessed a worsening geopolitical situation. U.S. Secretary of State Antony Blinken, on a Middle East trip to seek an end to the Gaza War, said a Hamas reply to a proposal for a cease-fire was being reviewed on today. Brent and U.S. crude futures initially climbed over \$1 per barrel today after the U.S. Energy Department said crude oil production would grow less than forecasted but then gave up some of the gains on talk of a possible lengthy cease-fire in the Gaza War. WTI rose 53 cents per barrel, to settle at \$73.31 per barrel. Brent settled at \$78.59 per barrel, up 60 cents per barrel. In Canada One Exchange WCS for March delivery settled today at US\$19.45 below the WTI-CMA. The implied value was US\$53.91.

## **CRUDE**

|     | Last  | Week Ago | Month Ago |
|-----|-------|----------|-----------|
| ANS | 79.03 | 79.49    | 80.25     |
| BLS | 73.2  | 73.14    | 68.65     |
| LLS | 76.02 | 76.32    | 76.21     |
| Mid | 74.91 | 75.19    | 75.17     |
| WTI | 73.31 | 73.82    | 73.81     |