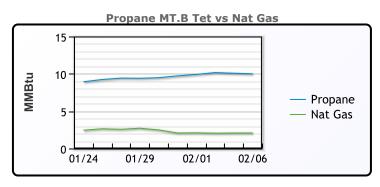

#### MB

|                  | Last  | Week Ago | Month Ago |
|------------------|-------|----------|-----------|
| Butane           | 97.1  | 97.8     | 93.3      |
| IsoButane        | 111.6 | 115.4    | 111.3     |
| Natural Gasoline | 146   | 154.5    | 145.3     |
| Propane          | 90.8  | 89       | 70        |