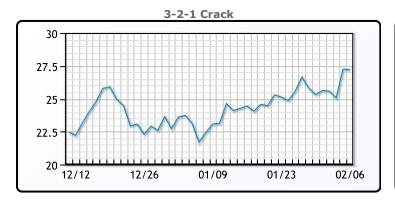

## **PRODUCTS**

|           | Last   | Week Ago | Month Ago |
|-----------|--------|----------|-----------|
| Gulf RBOB | 2.1558 | 2.1348   | 1.9945    |
| Gulf ULSD | 2.6827 | 2.6554   | 2.4875    |
| NYH RBOB  | 2.1708 | 2.1483   | 2.088     |
| NYH ULSD  | 2.7352 | 2.7154   | 2.60175   |
| USGC 3%   | 63.74  | 62.95    | 72.63     |