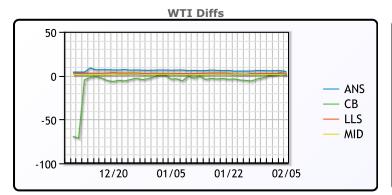

## **CRUDE**

|     | Last  | Week Ago | Month Ago |
|-----|-------|----------|-----------|
| ANS | 77.45 | 81.38    | 80.25     |
| BLS | 73.2  | 73.14    | 68.65     |
| LLS | 75.38 | 78.3     | 76.21     |
| Mid | 74.37 | 77.2     | 75.17     |
| WTI | 72.78 | 75.85    | 73.81     |