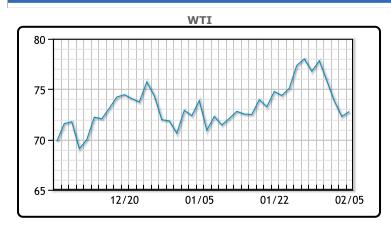

Oil prices rose nearly 1% as traders assessed a worsening geopolitical situation. Traders have been closely following the situation in the Middle East, where progress on ceasefire negotiations between Israel and Hamas appeared elusive (go figure), indicating tensions in the oil-producing region are set to linger. The United States also continued its campaign against Houthis in Yemen, whose attacks on shipping vessels have disrupted global oil trading routes. WTI settled at \$72.78 per barrel, up 50 cents per barrel from Friday's close. Brent settled higher 66 cents a barrel at US\$77.99. Both contracts gained for the first time in four sessions. In Canada One Exchange WCS for March delivery settled today at US\$18.90 below the WTI-CMA. The implied value was US\$53.96 per barrel.

## **CRUDE**

|     | Last  | Week Ago | Month Ago |
|-----|-------|----------|-----------|
| ANS | 77.45 | 81.38    | 80.25     |
| BLS | 73.2  | 73.14    | 68.65     |
| LLS | 75.38 | 78.3     | 76.21     |
| Mid | 74.37 | 77.2     | 75.17     |
| WTI | 72.78 | 75.85    | 73.81     |