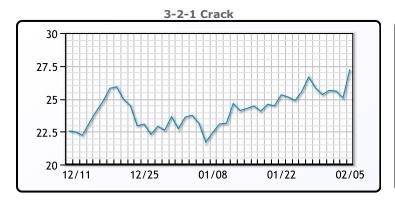

## **PRODUCTS**

|           | Last   | Week Ago | Month Ago |
|-----------|--------|----------|-----------|
| Gulf RBOB | 2.2767 | 2.1437   | 1.9945    |
| Gulf ULSD | 2.6593 | 2.7077   | 2.4875    |
| NYH RBOB  | 2.1617 | 2.2616   | 2.088     |
| NYH ULSD  | 2.7238 | 2.7977   | 2.60175   |
| USGC 3%   | 63.11  | 65.74    | 72.63     |