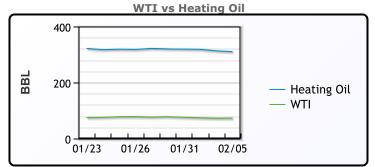

## **CRUDE**

|     | Last  | Week Ago | Month Ago |
|-----|-------|----------|-----------|
| ANS | 77.45 | 81.38    | 80.25     |
| BLS | 73.2  | 73.14    | 68.65     |
| LLS | 75.38 | 78.3     | 76.21     |
| Mid | 74.37 | 77.2     | 75.17     |
| WTI | 72.78 | 75.85    | 73.81     |

## **PRODUCTS**

|           | Last   | Week Ago | Month Ago |
|-----------|--------|----------|-----------|
| Gulf RBOB | 2.2767 | 2.1437   | 1.9945    |
| Gulf ULSD | 2.6593 | 2.7077   | 2.4875    |
| NYH RBOB  | 2.1617 | 2.2616   | 2.088     |
| NYH ULSD  | 2.7238 | 2.7977   | 2.60175   |
| USGC 3%   | 63.11  | 65.74    | 72.63     |