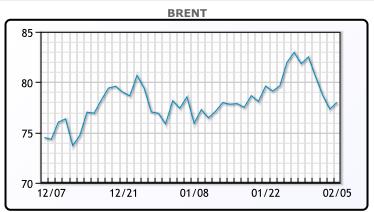

Oil prices rose nearly 1% as traders assessed a worsening geopolitical situation. Traders have been closely following the situation in the Middle East, where progress on ceasefire negotiations between Israel and Hamas appeared elusive (go figure), indicating tensions in the oil-producing region are set to linger. The United States also continued its campaign against Houthis in Yemen, whose attacks on shipping vessels have disrupted global oil trading routes. WTI settled at \$72.78 per barrel, up 50 cents per barrel from Friday's close. Brent settled higher 66 cents a barrel at US\$77.99. Both contracts gained for the first time in four sessions. In Canada One Exchange WCS for March delivery settled today at US\$18.90 below the WTI-CMA. The implied value was US\$53.96 per barrel.

## **CRUDE**

|     | Last  | Week Ago | Month Ago |
|-----|-------|----------|-----------|
| ANS | 77.45 | 81.38    | 80.25     |
| BLS | 73.2  | 73.14    | 68.65     |
| LLS | 75.38 | 78.3     | 76.21     |
| Mid | 74.37 | 77.2     | 75.17     |
| WTI | 72.78 | 75.85    | 73.81     |