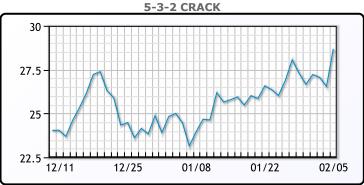

for March delivery settled today at US\$18.90 below the WTI-CMA. The implied value was US\$53.96 per barrel.

**Market Commentary** 

## **Crude & Product Markets**





## **CRUDE**

|     | Last  | Week Ago | Month Ago |
|-----|-------|----------|-----------|
| ANS | 77.45 | 81.38    | 80.25     |
| BLS | 73.2  | 73.14    | 68.65     |
| LLS | 75.38 | 78.3     | 76.21     |
| Mid | 74.37 | 77.2     | 75.17     |
| WTI | 72.78 | 75.85    | 73.81     |

## **PRODUCTS**

|           | Last   | Week Ago | Month Ago |
|-----------|--------|----------|-----------|
| Gulf RBOB | 2.2767 | 2.1437   | 1.9945    |
| Gulf ULSD | 2.6593 | 2.7077   | 2.4875    |
| NYH RBOB  | 2.1617 | 2.2616   | 2.088     |
| NYH ULSD  | 2.7238 | 2.7977   | 2.60175   |
| USGC 3%   | 63.11  | 65.74    | 72.63     |









#### NGLs

#### MB

|                  | Last | Week Ago | Month Ago |
|------------------|------|----------|-----------|
| Butane           | 96.8 | 96.3     | 93.3      |
| IsoButane        | 113  | 114.9    | 111.3     |
| Natural Gasoline | 146  | 153.6    | 145.3     |
| Propane          | 91.6 | 86.8     | 70        |

#### **MB NON**

|                  | Last  | Week Ago | Month Ago |
|------------------|-------|----------|-----------|
| Butane           | 104.3 | 103.8    | 100.8     |
| IsoButane        | 113   | 114.9    | 111.3     |
| Natural Gasoline | 146   | 153.6    | 145.3     |
| Propane          | 94.6  | 88.3     | 70.4      |

#### **CONWAY**

|                  | Last  | Week Ago | Month Ago |
|------------------|-------|----------|-----------|
| Butane