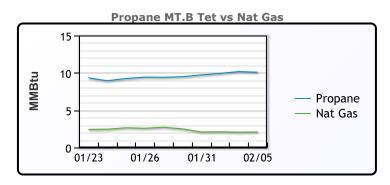

#### MB

|                  | Last | Week Ago | Month Ago |
|------------------|------|----------|-----------|
| Butane           | 96.8 | 96.3     | 93.3      |
| IsoButane        | 113  | 114.9    | 111.3     |
| Natural Gasoline | 146  | 153.6    | 145.3     |
| Propane          | 91.6 | 86.8     | 70        |

#### **MB NON**

|                  | Last  | Week Ago | Month Ago |
|------------------|-------|----------|-----------|
| Butane           | 104.3 | 103.8    | 100.8     |
| IsoButane        | 113   | 114.9    | 111.3     |
| Natural Gasoline | 146   | 153.6    | 145.3     |
| Propane          | 94.6  | 88.3     | 70.4      |

#### **CONWAY**

|                  | Last  | Week Ago | Month Ago |
|------------------|-------|----------|-----------|
| Butane           | 101.5 | 115.5    | 105.7     |
| IsoButane        | 143.5 | 150      | 125       |
| Natural Gasoline | 141.4 | 144.5    | 142.8     |
| Propane          | 86    | 82.8     | 69        |

#### **EDMONTON**

|         | Last | Week Ago | Month Ago |
|---------|------|----------|-----------|
| Propane | 61   | 59.5     | 50        |

#### **SARNIA**

|         | Last | Week Ago | Month Ago |
|---------|------|----------|-----------|
| Propane | 114  | 110.3    | 89.5      |