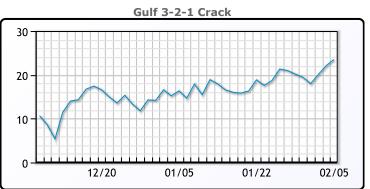

## **PRODUCTS**

|           | Last   | Week Ago | Month Ago |
|-----------|--------|----------|-----------|
| Gulf RBOB | 2.2767 | 2.1437   | 1.9945    |
| Gulf ULSD | 2.6593 | 2.7077   | 2.4875    |
| NYH RBOB  | 2.1617 | 2.2616   | 2.088     |
| NYH ULSD  | 2.7238 | 2.7977   | 2.60175   |
| USGC 3%   | 63.11  | 65.74    | 72.63     |