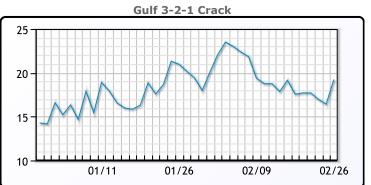

Oil prices were higher today but underlying concerns remain, especially in the diesel market. A slump in U.S. refining activity and disruptions to global trade have tightened diesel supplies in recent weeks, dampening historically high U.S. diesel exports to Europe this month. U.S. diesel cracks briefly surged to a four-month high of more than \$48 a barrel this month, crimping arbitrage opportunities to ship the fuel to Europe. While early trade on Monday was driven by fears about persistent inflation limiting demand, the focus moved to a more basic issue, said Phil Flynn, analyst and Price Futures Group. "We seem to be slipping back to the supply side issue," Flynn said. "Demand is very strong and at the end of the day, it's about supply and demand." WTI traded up \$1.09 or 1.43% to close at \$77.58. Brent traded up \$.91 or 1.11% to close at \$82.53.