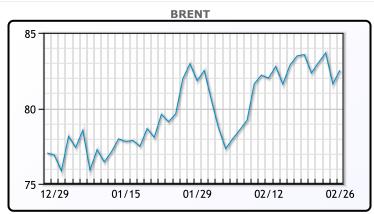

Oil prices were higher today but underlying concerns remain, especially in the diesel market. A slump in U.S. refining activity and disruptions to global trade have tightened diesel supplies in recent weeks, dampening historically high U.S. diesel exports to Europe this month. U.S. diesel cracks briefly surged to a four-month high of more than \$48 a barrel this month, crimping arbitrage opportunities to ship the fuel to Europe. While early trade on Monday was driven by fears about persistent inflation limiting demand, the focus moved to a more basic issue, said Phil Flynn, analyst and Price Futures Group. "We seem to be slipping back to the supply side issue," Flynn said. "Demand is very strong and at the end of the day, it's about supply and demand." WTI traded up \$1.09 or 1.43% to close at \$77.58. Brent traded up \$.91 or 1.11% to close at \$82.53.

## **CRUDE**

|     | Last  | Week Ago | Month Ago |
|-----|-------|----------|-----------|
| ANS | 82.24 | 82.68    | 83.37     |
| BLS | 73.2  | 73.14    | 68.65     |
| LLS | 79.98 | 81.42    | 80.46     |
| Mid | 79.07 | 80.75    | 79.41     |
| WTI | 77.58 | 79.04    | 78.01     |