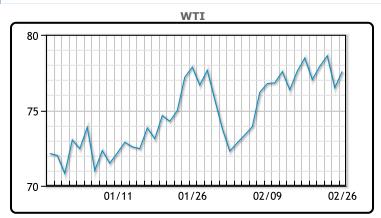

Oil prices were higher today but underlying concerns remain, especially in the diesel market. A slump in U.S. refining activity and disruptions to global trade have tightened diesel supplies in recent weeks, dampening historically high U.S. diesel exports to Europe this month. U.S. diesel cracks briefly surged to a four-month high of more than \$48 a barrel this month, crimping arbitrage opportunities to ship the fuel to Europe. While early trade on Monday was driven by fears about persistent inflation limiting demand, the focus moved to a more basic issue, said Phil Flynn, analyst and Price Futures Group. "We seem to be slipping back to the supply side issue," Flynn said. "Demand is very strong and at the end of the day, it's about supply and demand." WTI traded up \$1.09 or 1.43% to close at \$77.58. Brent traded up \$.91 or 1.11% to close at \$82.53.

## **CRUDE**

|     | Last  | Week Ago | Month Ago |
|-----|-------|----------|-----------|
| ANS | 82.24 | 82.68    | 83.37     |
| BLS | 73.2  | 73.14    | 68.65     |
| LLS | 79.98 | 81.42    | 80.46     |
| Mid | 79.07 | 80.75    | 79.41     |
| WTI | 77.58 | 79.04    | 78.01     |