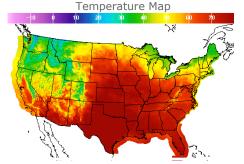

# **Weather Data**

| City         | HIGH °F | LOW °F |
|--------------|---------|--------|
| Calgary      | 31      | 2      |
| Conway       | 44      | 14     |
| Cushing      | 80      | 54     |
| Denver       | 60      | 43     |
| Houston      | 80      | 63     |
| Mont Belvieu | 76      | 62     |
| Sarnia       | 48      | 33     |
| Williston    | 49      | 11     |