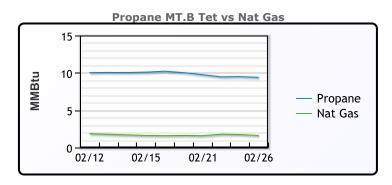

### MB

|                  | Last  | Week Ago | Month Ago |
|------------------|-------|----------|-----------|
| Butane           | 87    | 95.3     | 95.3      |
| IsoButane        | 104.4 | 110.3    | 115       |
| Natural Gasoline | 155.5 | 159.3    | 156.5     |
| Propane          | 85.8  | 91.8     | 86.1      |