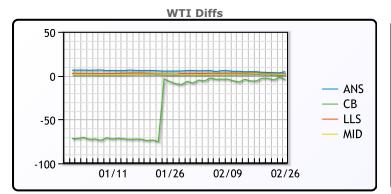

## **CRUDE**

|     | Last  | Week Ago | Month Ago |
|-----|-------|----------|-----------|
| ANS | 82.24 | 82.68    | 83.37     |
| BLS | 73.2  | 73.14    | 68.65     |
| LLS | 79.98 | 81.42    | 80.46     |
| Mid | 79.07 | 80.75    | 79.41     |
| WTI | 77.58 | 79.04    | 78.01     |