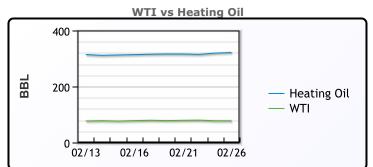

## **CRUDE**

|     | Last  | Week Ago | Month Ago |
|-----|-------|----------|-----------|
| ANS | 82.24 | 82.68    | 83.37     |
| BLS | 73.2  | 73.14    | 68.65     |
| LLS | 79.98 | 81.42    | 80.46     |
| Mid | 79.07 | 80.75    | 79.41     |
| WTI | 77.58 | 79.04    | 78.01     |

## **PRODUCTS**

|           | Last   | Week Ago | Month Ago |
|-----------|--------|----------|-----------|
| Gulf RBOB | 2.2932 | 2.2508   | 2.2408    |
| Gulf ULSD | 2.6588 | 2.6227   | 2.7247    |
| NYH RBOB  | 2.2421 | 2.2275   | 2.2766    |
| NYH ULSD  | 2.7602 | 2.7222   | 2.8359    |
| USGC 3%   | 66.61  | 69.25    | 72.4      |