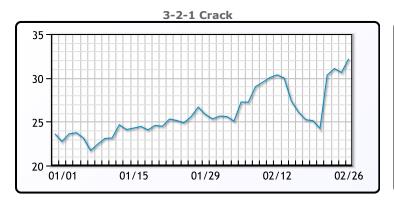

Oil prices were higher today but underlying concerns remain, especially in the diesel market. A slump in U.S. refining activity and disruptions to global trade have tightened diesel supplies in recent weeks, dampening historically high U.S. diesel exports to Europe this month. U.S. diesel cracks briefly surged to a four-month high of more than \$48 a barrel this month, crimping arbitrage opportunities to ship the fuel to Europe. While early trade on Monday was driven by fears about persistent inflation limiting demand, the focus moved to a more basic issue, said Phil Flynn, analyst and Price Futures Group. "We seem to be slipping back to the supply side issue," Flynn said. "Demand is very strong and at the end of the day, it's about supply and demand." WTI traded up \$1.09 or 1.43% to close at \$77.58. Brent traded up \$.91 or 1.11% to close at \$82.53.