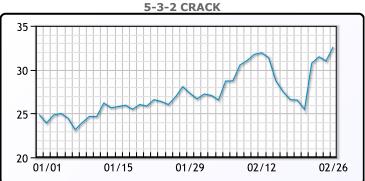

Oil prices were higher today but underlying concerns remain, especially in the diesel market. A slump in U.S. refining activity and disruptions to global trade have tightened diesel supplies in recent weeks, dampening historically high U.S. diesel exports to Europe this month. U.S. diesel cracks briefly surged to a four-month high of more than \$48 a barrel this month, crimping arbitrage opportunities to ship the fuel to Europe. While early trade on Monday was driven by fears about persistent inflation limiting demand, the focus moved to a more basic issue, said Phil Flynn, analyst and Price Futures Group. "We seem to be slipping back to the supply side issue," Flynn said. "Demand is very strong and at the end of the day, it's about supply and demand." WTI traded up \$1.09 or 1.43% to close at \$77.58. Brent traded up \$.91 or 1.11% to close at \$82.53.