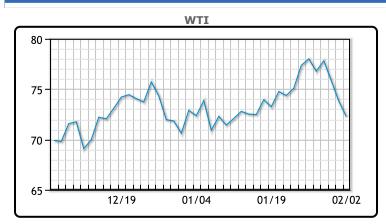

# CRUDE

|     | Last  | Week Ago | Month Ago |
|-----|-------|----------|-----------|
| ANS | 78.03 | 83.37    | 76.78     |
| BLS | 73.2  | 73.14    | 68.65     |
| LLS | 74.88 | 80.46    | 72.98     |
| Mid | 73.78 | 79.41    | 71.87     |
| WTI | 72.28 | 78.01    | 70.38     |

| Market Commentary                                                      |
|------------------------------------------------------------------------|
| Oil prices fell today and posted a weekly loss as US jobs data shrank  |
| the odds of imminent interest rate cuts. Both benchmarks were          |
| down 7% on the week. "Prices were chugging along little changed        |
| prior to the report, but a huge beat on jobs created is kicking the    |
| can down the road for interest rate cuts," said Matt Smith, analyst at |
| Kpler. Also keeping oil prices lower was an outage at BP's 435,000     |
| bpd oil refinery in Whiting, Indiana, following a power loss that      |
| disrupted operations on Thursday, said Bob Yawger of Mizuho. Power     |
| at the refinery had been restored by midday on Friday, but sources     |
| said BP had not yet set a date for restarting the plant. WTI traded    |
| down \$1.54 or -2% to close at \$72.28. Brent traded down \$1.37 or    |
| -1.7% to close at \$77.33.                                             |