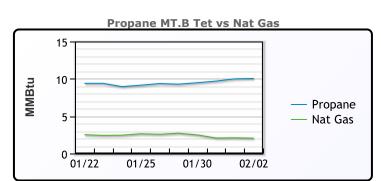

### MB Month Ago Last Week Ago Butane 101.5 99 96.625 112.25 114 IsoButane 112.625 Natural Gasoline 145.8 156.5 139.8 Propane 92.25 85 68.375

**MB NON** 

|                  | Last   | Week Ago | Month Ago |
|------------------|--------|----------|-----------|
| Butane           | 104.5  | 103      | 99.625    |
| IsoButane        | 112.25 | 114      | 112.625   |
| Natural Gasoline | 145.25 | 156.5    | 140       |
| Propane          | 95     | 87.9     | 69        |

### Last Week Ago Month Ago Butane 104.5 114 108 IsoButane 139 158 140 Natural Gasoline 141 150.5 137 Propane 86 82.5 66.875

CONWAY