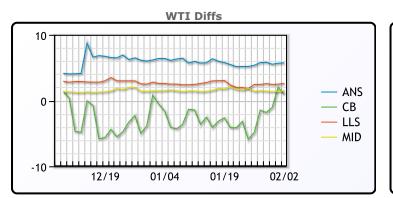

# CRUDE

|     | Last  | Week Ago | Month Ago |
|-----|-------|----------|-----------|
| ANS | 78.03 | 83.37    | 76.78     |
| BLS | 73.2  | 73.14    | 68.65     |
| LLS | 74.88 | 80.46    | 72.98     |
| Mid | 73.78 | 79.41    | 71.87     |
| WTI | 72.28 | 78.01    | 70.38     |