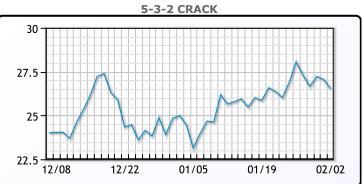

.54 or -2% to close at \$72.28. Brent traded down \$1.37 or    |
| -1.7% to close at \$77.33.                                             |

### **Crude & Product Markets**



# CRUDE

|     | Last  | Week Ago | Month Ago |
|-----|-------|----------|-----------|
| ANS | 78.03 | 83.37    | 76.78     |
| BLS | 73.2  | 73.14    | 68.65     |
| LLS | 74.88 | 80.46    | 72.98     |
| Mid | 73.78 | 79.41    | 71.87     |
| WTI | 72.28 | 78.01    | 70.38     |





### PRODUCTS

|           | Last   | Week Ago | Month Ago |
|-----------|--------|----------|-----------|
| Gulf RBOB | 2.095  | 2.2408   | 1.9489    |
| Gulf ULSD | 2.6035 | 2.7247   | 2.3658    |
| NYH RBOB  | 2.101  | 2.2766   | 2.0824    |
| NYH ULSD  | 2.659  | 2.8359   | 2.5188    |
| USGC 3%   | 61.57  | 72.4     | 69.88     |



# This report has been prepared by PFL Petroleum Limited personnel for your information only and the views expressed are intended to provide market commentary and are not recommendations. This report is not an offer to sell or a solicitation of any offer to buy any security. The information contained herein has been compiled by PFL from sources believed to be reliable, but no representation or warranty, express or implied, is made by PFL Petroleum Limited, its affiliates or any other person as to its accuracy, completeness or correctness. Copyright 2017 PFL Petroleum Limited. All Rights Reserved





### MB Month Ago Last Week Ago Butane 101.5 99 96.625 112.25 114 IsoButane 112.625 Natural Gasoline 145.8 156.5 139.8 Propane 92.25 85 68.375

**MB NON** 

|                  | Last   | Week