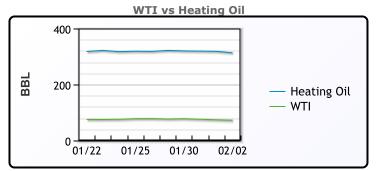

# CRUDE

|     | Last  | Week Ago | Month Ago |
|-----|-------|----------|-----------|
| ANS | 78.03 | 83.37    | 76.78     |
| BLS | 73.2  | 73.14    | 68.65     |
| LLS | 74.88 | 80.46    | 72.98     |
| Mid | 73.78 | 79.41    | 71.87     |
| WTI | 72.28 | 78.01    | 70.38     |

### PRODUCTS

|           | Last   | Week Ago | Month Ago |
|-----------|--------|----------|-----------|
| Gulf RBOB | 2.095  | 2.2408   | 1.9489    |
| Gulf ULSD | 2.6035 | 2.7247   | 2.3658    |
| NYH RBOB  | 2.101  | 2.2766   | 2.0824    |
| NYH ULSD  | 2.659  | 2.8359   | 2.5188    |
| USGC 3%   | 61.57  | 72.4     | 69.88     |