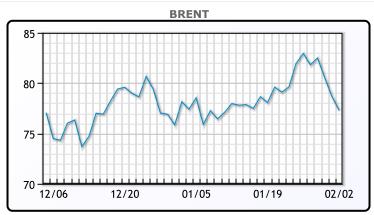

| Market Commentary                                                      |
|------------------------------------------------------------------------|
| Oil prices fell today and posted a weekly loss as US jobs data shrank  |
| the odds of imminent interest rate cuts. Both benchmarks were          |
| down 7% on the week. "Prices were chugging along little changed        |
| prior to the report, but a huge beat on jobs created is kicking the    |
| can down the road for interest rate cuts," said Matt Smith, analyst at |
| Kpler. Also keeping oil prices lower was an outage at BP's 435,000     |
| bpd oil refinery in Whiting, Indiana, following a power loss that      |
| disrupted operations on Thursday, said Bob Yawger of Mizuho. Power     |
| at the refinery had been restored by midday on Friday, but sources     |
| said BP had not yet set a date for restarting the plant. WTI traded    |
| down \$1.54 or -2% to close at \$72.28. Brent traded down \$1.37 or    |
| -1.7% to close at \$77.33.                                             |

# CRUDE

|     | Last  | Week Ago | Month Ago |
|-----|-------|----------|-----------|
| ANS | 78.03 | 83.37    | 76.78     |
| BLS | 73.2  | 73.14    | 68.65     |
| LLS | 74.88 | 80.46    | 72.98     |
| Mid | 73.78 | 79.41    | 71.87     |
| WTI | 72.28 | 78.01    | 70.38     |