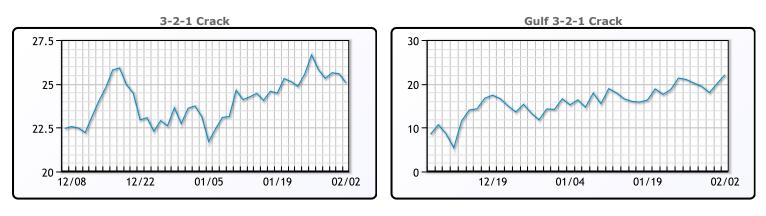

### **Crude & Product Markets**

# CRUDE

|     | Last  | Week Ago | Month Ago |
|-----|-------|----------|-----------|
| ANS | 78.03 | 83.37    | 76.78     |
| BLS | 73.2  | 73.14    | 68.65     |
| LLS | 74.88 | 80.46    | 72.98     |
| Mid | 73.78 | 79.41    | 71.87     |
| WTI | 72.28 | 78.01    | 70.38     |

### PRODUCTS

|           | Last   | Week Ago | Month Ago |
|-----------|--------|----------|-----------|
| Gulf RBOB | 2.095  | 2.2408   | 1.9489    |
| Gulf ULSD | 2.6035 | 2.7247   | 2.3658    |
| NYH RBOB  | 2.101  | 2.2766   | 2.0824    |
| NYH ULSD  | 2.659  | 2.8359   | 2.5188    |
| USGC 3%   | 61.57  | 72.4     | 69.88     |