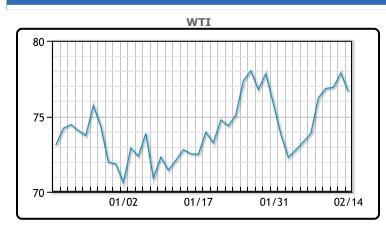

# Prices fell by over \$1.00 today on surging US crude inventories and an otherwise bearish EIA report. "The refinery utilization rate is a pseudo disaster, down four to five weeks in a row at the end of winter" said Bob Yawger, director of energy futures at Mizuho, adding that refiners have kept activity slow even after emerging from a deep freeze that hampered operations last month. Refinery crude runs last week fell by 298,000 barrels per day to 14.5 million bpd and refinery utilization rates decreased by 1.8 percentage points to 80.6% of total capacity, both the lowest levels since Winter Storm Elliott similarly knocked scores of refineries offline in December 2022. Meanwhile, the U.S. Congress intelligence chair warned of a 'serious national security threat', without providing further details, scaring

some oil investors. WTI traded down \$1.23 or 1.6% to close at \$76.64.

Brent traded down \$1.17 or -1.4% to close at \$81.60.

**Market Commentary** 

## **CRUDE**

|     | Last  | Week Ago | Month Ago |
|-----|-------|----------|-----------|
| ANS | 81.09 | 82.1     | 79.04     |
| BLS | 73.2  | 73.14    | 68.65     |
| LLS | 79.24 | 79.68    | 75.68     |
| Mid | 78.38 | 78.61    | 74.22     |
| WTI | 76.64 | 76.84    | 72.68     |