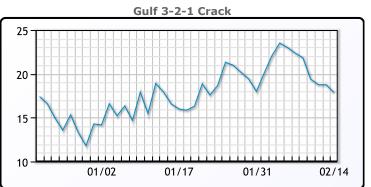

# **Crude & Product Markets**

## **CRUDE**

|     | Last  | Week Ago | Month Ago |
|-----|-------|----------|-----------|
| ANS | 81.09 | 82.1     | 79.04     |
| BLS | 73.2  | 73.14    | 68.65     |
| LLS | 79.24 | 79.68    | 75.68     |
| Mid | 78.38 | 78.61    | 74.22     |
| WTI | 76.64 | 76.84    | 72.68     |

## **PRODUCTS**

|           | Last   | Week Ago | Month Ago |
|-----------|--------|----------|-----------|
| Gulf RBOB | 2.2619 | 2.292    | 2.0518    |
| Gulf ULSD | 2.7466 | 2.9432   | 2.5583    |
| NYH RBOB  | 2.2654 | 2.2895   | 2.0988    |
| NYH ULSD  | 2.8246 | 3.0042   | 2.6668    |
| USGC 3%   | 67.59  | 68.78    | 72.12     |