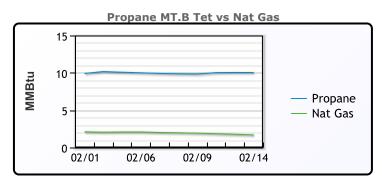

# NGLs

#### MB

|                  | Last  | Week Ago | Month Ago |
|------------------|-------|----------|-----------|
| Butane           | 94.5  | 97.6     | 95.6      |
| IsoButane        | 113   | 109.5    | 112.8     |
| Natural Gasoline | 155.9 | 149.5    | 145.1     |
| Propane          | 92.4  | 90.3     | 82.4      |

#### **MB NON**

|                  | Last  | Week Ago | Month Ago |
|------------------|-------|----------|-----------|
| Butane           | 109.5 | 105.1    | 103.1     |
| IsoButane        | 113   | 109.5    | 112.8     |
| Natural Gasoline | 155.9 | 149.5    | 145.1     |
| Propane          | 92.8  | 91.8     | 83        |

#### **CONWAY**

|                  | Last  | Week Ago | Month Ago |
|------------------|-------|----------|-----------|
| Butane           | 105.5 | 100      | 106.6     |
| IsoButane        | 128   | 126      | 124.5     |
| Natural Gasoline | 154   | 141.9    | 142.8     |
| Propane          | 87.8  | 86.6     | 81.5      |

#### **EDMONTON**

|         | Last | Week Ago | Month Ago |
|---------|------|----------|-----------|
| Propane | 61.3 | 62       | 58        |

#### **SARNIA**

|         | Last  | Week Ago | Month Ago |
|---------|-------|----------|-----------|
| Propane | 112.5 | 114      | 98.5      |