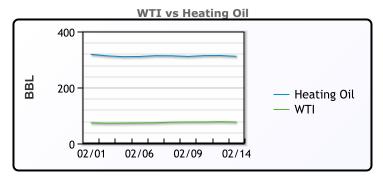

# Prices fell by over \$1.00 today on surging US crude inventories and an otherwise bearish EIA report. "The refinery utilization rate is a pseudo disaster, down four to five weeks in a row at the end of winter" said Bob Yawger, director of energy futures at Mizuho, adding that refiners have kept activity slow even after emerging from a deep freeze that hampered operations last month. Refinery crude runs last week fell by 298,000 barrels per day to 14.5 million bpd and refinery utilization rates decreased by 1.8 percentage points to 80.6% of total capacity, both the lowest levels since Winter Storm Elliott similarly knocked scores of refineries offline in December 2022. Meanwhile, the U.S. Congress intelligence chair warned of a 'serious national security threat', without providing further details, scaring

some oil investors. WTI traded down \$1.23 or 1.6% to close at \$76.64.

Brent traded down \$1.17 or -1.4% to close at \$81.60.

**Market Commentary** 

## **CRUDE**

|     | Last  | Week Ago | Month Ago |
|-----|-------|----------|-----------|
| ANS | 81.09 | 82.1     | 79.04     |
| BLS | 73.2  | 73.14    | 68.65     |
| LLS | 79.24 | 79.68    | 75.68     |
| Mid | 78.38 | 78.61    | 74.22     |
| WTI | 76.64 | 76.84    | 72.68     |

## **PRODUCTS**

|           | Last   | Week Ago | Month Ago |
|-----------|--------|----------|-----------|
| Gulf RBOB | 2.2619 | 2.292    | 2.0518    |
| Gulf ULSD | 2.7466 | 2.9432   | 2.5583    |
| NYH RBOB  | 2.2654 | 2.2895   | 2.0988    |
| NYH ULSD  | 2.8246 | 3.0042   | 2.6668    |
| USGC 3%   | 67.59  | 68.78    | 72.12     |