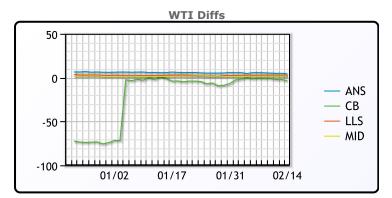

## **CRUDE**

|     | Last  | Week Ago | Month Ago |
|-----|-------|----------|-----------|
| ANS | 81.09 | 82.1     | 79.04     |
| BLS | 73.2  | 73.14    | 68.65     |
| LLS | 79.24 | 79.68    | 75.68     |
| Mid | 78.38 | 78.61    | 74.22     |
| WTI | 76.64 | 76.84    | 72.68     |