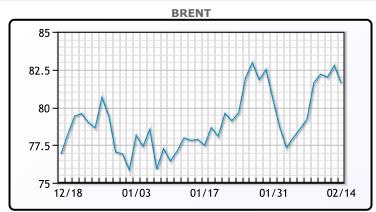

# Prices fell by over \$1.00 today on surging US crude inventories and an otherwise bearish EIA report. "The refinery utilization rate is a pseudo disaster, down four to five weeks in a row at the end of winter" said Bob Yawger, director of energy futures at Mizuho, adding that refiners have kept activity slow even after emerging from a deep freeze that hampered operations last month. Refinery crude runs last week fell by 298,000 barrels per day to 14.5 million bpd and refinery utilization rates decreased by 1.8 percentage points to 80.6% of total capacity, both the lowest levels since Winter Storm Elliott similarly knocked scores of refineries offline in December 2022. Meanwhile, the U.S. Congress intelligence chair warned of a 'serious national security threat', without providing further details, scaring

some oil investors. WTI traded down \$1.23 or 1.6% to close at \$76.64.

Brent traded down \$1.17 or -1.4% to close at \$81.60.

**Market Commentary** 

## **CRUDE**

|     | Last  | Week Ago | Month Ago |
|-----|-------|----------|-----------|
| ANS | 81.09 | 82.1     | 79.04     |
| BLS | 73.2  | 73.14    | 68.65     |
| LLS | 79.24 | 79.68    | 75.68     |
| Mid | 78.38 | 78.61    | 74.22     |
| WTI | 76.64 | 76.84    | 72.68     |