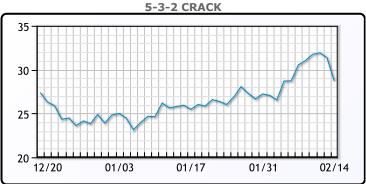

. WTI traded down \$1.23 or 1.6% to close at \$76.64.

Brent traded down \$1.17 or -1.4% to close at \$81.60.

**Market Commentary** 

# **Crude & Product Markets**





## **CRUDE**

|     | Last  | Week Ago | Month Ago |
|-----|-------|----------|-----------|
| ANS | 81.09 | 82.1     | 79.04     |
| BLS | 73.2  | 73.14    | 68.65     |
| LLS | 79.24 | 79.68    | 75.68     |
| Mid | 78.38 | 78.61    | 74.22     |
| WTI | 76.64 | 76.84    | 72.68     |

## **PRODUCTS**

|           | Last   | Week Ago | Month Ago |
|-----------|--------|----------|-----------|
| Gulf RBOB | 2.2619 | 2.292    | 2.0518    |
| Gulf ULSD | 2.7466 | 2.9432   | 2.5583    |
| NYH RBOB  | 2.2654 | 2.2895   | 2.0988    |
| NYH ULSD  | 2.8246 | 3.0042   | 2.6668    |
| USGC 3%   | 67.59  | 68.78    | 72.12     |









# NGLs

#### MB

|                  | Last  | Week Ago | Month Ago |
|------------------|-------|----------|-----------|
| Butane           | 94.5  | 97.6     | 95.6      |
| IsoButane        | 113   | 109.5    | 112.8     |
| Natural Gasoline | 155.9 | 149.5    | 145.1     |
| Propane          | 92.4  | 90.3     | 82.4      |

#### **MB NON**

|                  | Last  | Week Ago | Month Ago |
|------------------|-------|----------|-----------|
| Butane           | 109.5 | 105.1    | 103.1     |
| IsoButane        | 113   | 109.5    | 112.8     |
| Natural Gasoline | 155.9 | 149.5    | 145.1     |
| Propane          | 92.8  | 91.8     | 83        |

#### **CONWAY**

|                  | Last  | Week Ago | Month Ago |
|------------------|-------|----------|-----------|
| Butane