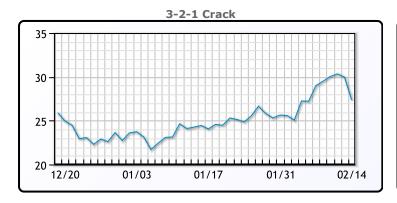

# **Crude & Product Markets**

## **CRUDE**

|     | Last  | Week Ago | Month Ago |
|-----|-------|----------|-----------|
| ANS | 81.09 | 82.1     | 79.04     |
| BLS | 73.2  | 73.14    | 68.65     |
| LLS | 79.24 | 79.68    | 75.68     |
| Mid | 78.38 | 78.61    | 74.22     |
| WTI | 76.64 | 76.84    | 72.68     |

## **PRODUCTS**

|           | Last   | Week Ago | Month Ago |
|-----------|--------|----------|-----------|
| Gulf RBOB | 2.2619 | 2.292    | 2.0518    |
| Gulf ULSD | 2.7466 | 2.9432   | 2.5583    |
| NYH RBOB  | 2.2654 | 2.2895   | 2.0988    |
| NYH ULSD  | 2.8246 | 3.0042   | 2.6668    |
| USGC 3%   | 67.59  | 68.78    | 72.12     |