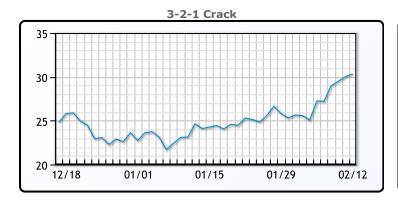

## **PRODUCTS**

|           | Last   | Week Ago | Month Ago |
|-----------|--------|----------|-----------|
| Gulf RBOB | 2.3498 | 2.198    | 2.0518    |
| Gulf ULSD | 2.9011 | 2.7585   | 2.5583    |
| NYH RBOB  | 2.3173 | 2.2135   | 2.0988    |
| NYH ULSD  | 2.9571 | 2.8077   | 2.6668    |
| USGC 3%   | 69.33  | 66.22    | 72.12     |