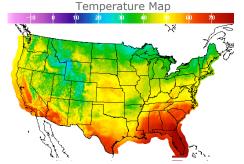

# **Weather Data**

| City         | HIGH °F | LOW °F |
|--------------|---------|--------|
| Calgary      | 33      | 24     |
| Conway       | 28      | 19     |
| Cushing      | 47      | 32     |
| Denver       | 45      | 28     |
| Houston      | 58      | 44     |
| Mont Belvieu | 57      | 44     |
| Sarnia       | 37      | 28     |
| Williston    | 32      | 15     |