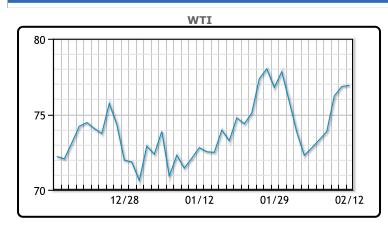

Oil prices were little changed today as concerns about interest rates and global demand caused the market to take a break after a strong week last week. "We will again note that global crude supply has yet to be significantly disrupted by the Mideast hostilities and that rerouted oil cargoes around the Red Sea have not significantly reduced global crude supply," analysts at energy advisory Ritterbusch and Associates said. The New York Fed said its January Survey of Consumer Expectations showed the outlook for inflation a year and five years from now were unchanged, with both remaining above the Fed's 2% target rate. If inflation worries delay Fed interest rate cuts, that could reduce oil demand by slowing economic growth. WTI traded up \$.08 or .1% to close at \$76.92. Brent traded down \$1.9 or -.2% to close at \$82.00.

## **CRUDE**

|     | Last  | Week Ago | Month Ago |
|-----|-------|----------|-----------|
| ANS | 81.81 | 79.58    | 79.04     |
| BLS | 73.2  | 73.14    | 68.65     |
| LLS | 79.63 | 76.56    | 75.68     |
| Mid | 78.7  | 75.41    | 74.22     |
| WTI | 76.92 | 73.86    | 72.68     |