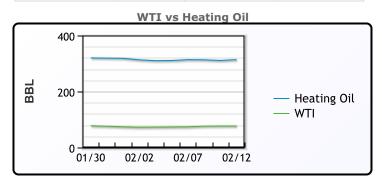

## **CRUDE**

|     | Last  | Week Ago | Month Ago |
|-----|-------|----------|-----------|
| ANS | 81.81 | 79.58    | 79.04     |
| BLS | 73.2  | 73.14    | 68.65     |
| LLS | 79.63 | 76.56    | 75.68     |
| Mid | 78.7  | 75.41    | 74.22     |
| WTI | 76.92 | 73.86    | 72.68     |

## **PRODUCTS**

|           | Last   | Week Ago | Month Ago |
|-----------|--------|----------|-----------|
| Gulf RBOB | 2.3498 | 2.198    | 2.0518    |
| Gulf ULSD | 2.9011 | 2.7585   | 2.5583    |
| NYH RBOB  | 2.3173 | 2.2135   | 2.0988    |
| NYH ULSD  | 2.9571 | 2.8077   | 2.6668    |
| USGC 3%   | 69.33  | 66.22    | 72.12     |