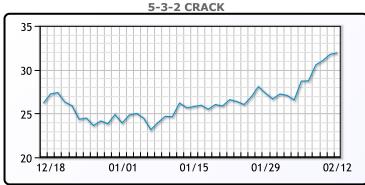

## **PRODUCTS**

|           | Last   | Week Ago | Month Ago |
|-----------|--------|----------|-----------|
| Gulf RBOB | 2.3498 | 2.198    | 2.0518    |
| Gulf ULSD | 2.9011 | 2.7585   | 2.5583    |
| NYH RBOB  | 2.3173 | 2.2135   | 2.0988    |
| NYH ULSD  | 2.9571 | 2.8077   | 2.6668    |
| USGC 3%   | 69.33  | 66.22    | 72.12     |