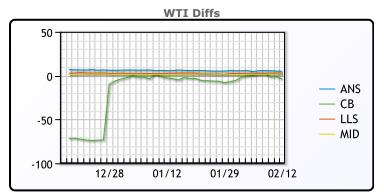

## **CRUDE**

|     | Last  | Week Ago | Month Ago |
|-----|-------|----------|-----------|
| ANS | 81.81 | 79.58    | 79.04     |
| BLS | 73.2  | 73.14    | 68.65     |
| LLS | 79.63 | 76.56    | 75.68     |
| Mid | 78.7  | 75.41    | 74.22     |
| WTI | 76.92 | 73.86    | 72.68     |