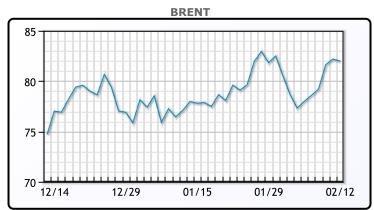

Oil prices were little changed today as concerns about interest rates and global demand caused the market to take a break after a strong week last week. "We will again note that global crude supply has yet to be significantly disrupted by the Mideast hostilities and that rerouted oil cargoes around the Red Sea have not significantly reduced global crude supply," analysts at energy advisory Ritterbusch and Associates said. The New York Fed said its January Survey of Consumer Expectations showed the outlook for inflation a year and five years from now were unchanged, with both remaining above the Fed's 2% target rate. If inflation worries delay Fed interest rate cuts, that could reduce oil demand by slowing economic growth. WTI traded up \$.08 or .1% to close at \$76.92. Brent traded down \$1.9 or -.2% to close at \$82.00.

## **CRUDE**

|     | Last  | Week Ago | Month Ago |
|-----|-------|----------|-----------|
| ANS | 81.81 | 79.58    | 79.04     |
| BLS | 73.2  | 73.14    | 68.65     |
| LLS | 79.63 | 76.56    | 75.68     |
| Mid | 78.7  | 75.41    | 74.22     |
| WTI | 76.92 | 73.86    | 72.68     |