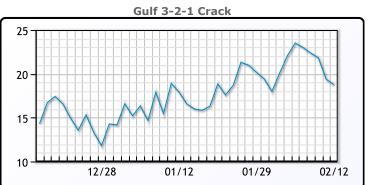

## **PRODUCTS**

|           | Last   | Week Ago | Month Ago |
|-----------|--------|----------|-----------|
| Gulf RBOB | 2.3498 | 2.198    | 2.0518    |
| Gulf ULSD | 2.9011 | 2.7585   | 2.5583    |
| NYH RBOB  | 2.3173 | 2.2135   | 2.0988    |
| NYH ULSD  | 2.9571 | 2.8077   | 2.6668    |
| USGC 3%   | 69.33  | 66.22    | 72.12     |