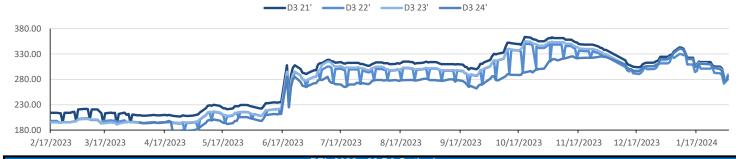

pr<br>1-May | 319.45<br>313.82<br>307.56 | FOB S<br>Imp. NYH J<br>Chie<br>N | Santos<br>Anhydrous<br>cago | 490.00<br>512.00<br>157.50 |





This report has been prepared by Progressive Fuels Limited (PFL) personnel for your information only and the views expressed are intended to provide market commentary and are not recommendations. This report is not an offer to sell or a solicitation of any offer to buy any security. The information contained herein has been compiled by PFL from sources believed to be reliable, but no representation or warranty, express or implied, is made by Progressive Fuels Limited, its affiliates or any other person as to its accuracy, completeness or correctness. Copyright 2018 Progressive Fuels Limited. All Rights Reserved.

## Rin Values - 20 day D4 D5 D6







|               |                        |                             | PFL 202      | 2 - 23 D6 (  | Dutlook    |          |                   |           |
|---------------|------------------------|-----------------------------|--------------|--------------|------------|----------|-------------------|-----------|
|               | 2024 Projections       | Dec <u>STEO</u>             | Dec 2        | 23           | M/M Change | Dec 2023 |                   |           |
|               | EIA Projected Gasoline | Consumption (STEO est.)     | 8777         | mb/d         | 38         | 8,596    |                   |           |
|               | Fuel Ethanol Blendeo   | l into Gasoline (STEO est.) | 930          | mb/d         | -17        | 4,830    |                   |           |
|