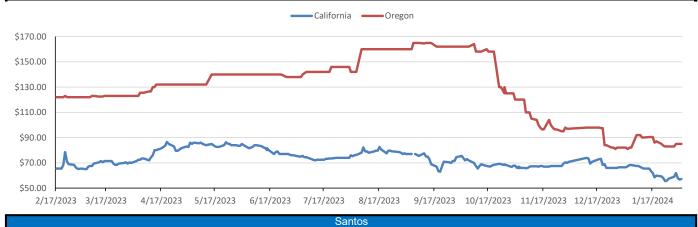

LCFS credits in California closed out the day at \$59 per MT on Wednesday of last week in an active session, down \$4 per MT day over day. D6 RINS closed at 56 cents per RIN, up 1 cent per RIN day over day. D4 RINS closed at 57 cents per RIN, up 2 cents per RIN day over day. Ethanol at Argo closed at \$1.64 per gallon, up ½ of a cent per gallon day over day.