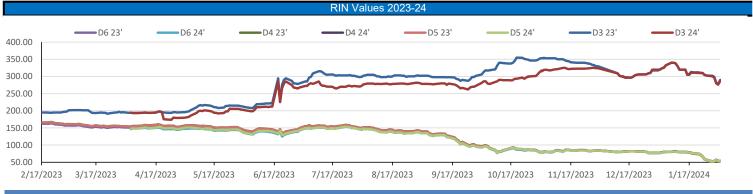

Ethanol at Argo closed at \$1.61 per gallon on Monday of last week, up 2 cents per gallon from the previous Friday's close. LCFS credits in California closed at \$60 per MT, up \$2.50 per MT from the previous Friday's close. In a very busy RINS session, D4 RINS closed at 52 cents per RIN, down 5 cents per RIN from the previous Friday's close. Meanwhile, D6 RINS also closed at 52 cents per RIN, down 4 cents per RIN from the previous Friday's close.

In another busy RINS session on Tuesday of last week, D4 RINs closed at 55 cents per RIN, up 3 cents per RIN day over day. Meanwhile, D6 RINS closed at 55 cents per RIN, also up 3 cents per RIN from the previous day's close. Ethanol at Argo closed at \$1.63 and ½ of a cent per gallon, up 3 and ½ cents per gallon day over day. LCFS credits in a not so active session closed at \$63 per MT, up \$3 per MT day over day.

LCFS credits in California closed out the day at \$59 per MT on Wednesday of last week in an active session, down \$4 per MT day over day. D6 RINS closed at 56 cents per RIN, up 1 cent per RIN day over day. D4 RINS closed at 57 cents per RIN, up 2 cents per RIN day over day. Ethanol at Argo closed at \$1.64 per gallon, up ½ of a cent per gallon day over day.

Ethanol at Argo closed lower on Thursday of last week at \$1.61 per gallon, down 3 cents per gallon day over day. LCFS credits in California lost \$2.50 per MT to close at \$56.50 per MT. RINS in a lackluster session closed lower. D4 RINS closed at 54 cents per RIN, down 3 cents per RIN day over day. Meanwhile, D6 RINS closed at 54 cents per RIN, down 2 cents per RIN day over day.

In a very busy end to the week for renewables, D4 RINS closed out the day and the week at 55 cents per RIN, up 1 cent per RIN day over day, but down 2 cents per RIN week over week. D6 RINS closed at 54 cents per RIN, no change day over, but down 2 cents per RIN week over week. Ethanol at Argo closed out the day and the week at \$1.57 and ½ of a cent per gallon, down 3 and ½ cents per gallon day over day and down 1 and ½ cents per gallon week over week. LCFS credits in California closed out the day and the week at \$57 per MT, up 50 cents per MT day over day, but down 50 cents per MT week over week.