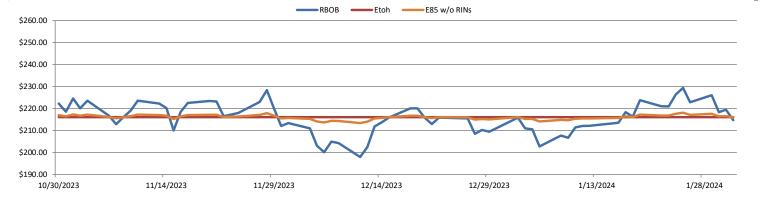

Ethanol at Argo closed at \$1.61 per gallon on Monday of last week, up 2 cents per gallon from the previous Friday's close. LCFS credits in California closed at \$60 per MT, up \$2.50 per MT from the previous Friday's close. In a very busy RINS session, D4 RINS closed at 52 cents per RIN, down 5 cents per RIN from the previous Friday's close. Meanwhile, D6 RINS also closed at 52 cents per RIN, down 4 cents per RIN from the previous Friday's close.

In another busy RINS session on Tuesday of last week, D4 RINs closed at 55 cents per RIN, up 3 cents per RIN day over day. Meanwhile, D6 RINS closed at 55 cents per RIN, also up 3 cents per RIN from the previous day's close. Ethanol at Argo closed at \$1.63 and ½ of a cent per gallon, up 3 and ½ cents per gallon day over day. LCFS credits in a not so active session closed at \$63 per MT, up \$3 per MT day over day.

LCFS credits in California closed out the day at \$59 per MT on Wednesday of last week in an active session, down \$4 per MT day over day. D6 RINS closed at 56 cents per RIN, up 1 cent per RIN day over day. D4 RINS closed at 57 cents per RIN, up 2 cents per RIN day over day. Ethanol at Argo closed at \$1.64 per gallon, up ½ of a cent per gallon day over day.

Ethanol at Argo closed lower on Thursday of last week at \$1.61 per gallon, down 3 cents per gallon day over day. LCFS credits in California lost \$2.50 per MT to close at \$56.50 per MT. RINS in a lackluster session closed lower. D4 RINS closed at 54 cents per RIN, down 3 cents per RIN day over day. Meanwhile, D6 RINS closed at 54 cents per RIN, down 2 cents per RIN day over day.

In a very busy end to the week for renewables, D4 RINS closed out the day and the week at 55 cents per RIN, up 1 cent per RIN day over day, but down 2 cents per RIN week over week. D6 RINS closed at 54 cents per RIN, no change day over, but down 2 cents per RIN week over week. Ethanol at Argo closed out the day and the week at \$1.57 and ½ of a cent per gallon, down 3 and ½ cents per gallon day over day and down 1 and ½ cents per gallon week over week. LCFS credits in California closed out the day and the week at \$57 per MT, up 50 cents per MT day over day, but down 50 cents per MT week over week.