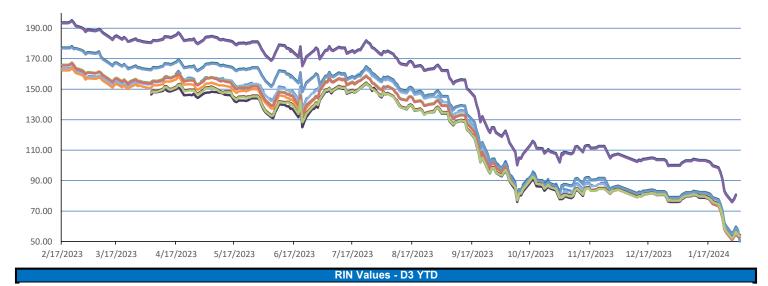

-Apr<br>1-May | 319.45<br>313.82<br>307.56 | FOB S<br>Imp. NYH J<br>Chie<br>N | Santos<br>Anhydrous<br>cago | 490.00<br>512.00<br>157.50 |





This report has been prepared by Progressive Fuels Limited (PFL) personnel for your information only and the views expressed are intended to provide market commentary and are not recommendations. This report is not an offer to sell or a solicitation of any offer to buy any security. The information contained herein has been compiled by PFL from sources believed to be reliable, but no representation or warranty, express or implied, is made by Progressive Fuels Limited, its affiliates or any other person as to its accuracy, completeness or correctness. Copyright 2018 Progressive Fuels Limited. All Rights Reserved.

## Rin Values - 20 day D4 D5 D6







|               |                        |                             | PFL 202      | 2 - 23 D6 (  | Dutlook    |          |                   |           |
|---------------|------------------------|-----------------------------|--------------|--------------|------------|----------|-------------------|-----------|
|               | 2024 Projections       | Dec <u>STEO</u>             | Dec 2        | 23           | M/M Change | Dec 2023 |                   |           |
|               | EIA Projected Gasoline | Consumption (STEO est.)     | 8777         | mb/d         | 38         | 8,596    |                   |           |
|               | Fuel Ethanol Blendeo   | l into Gasoline (STEO est.) | 930          | mb/d         | -17        | 4,830    |                   |           |
|