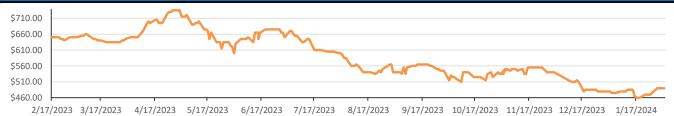

illion gal      | TBD                         | 18.84 billio | on gal       | TBD        |          | 20.63 billion gal | TBD       |
| Biomass-based | 2.82 billion gal       | TBD                         | 2.43 billio  | n gal        | TBD        |          | 2.76 billion gal  | TBD       |
| Advanced      | 5.94 billion gal       | TBD                         | 5.05 billio  | n gal        | TBD        |          | 5.63 billion gal  | TBD       |
| Cellulosic    | 84 million gal         | TBD                         | 560 millio   | n gal        | TBI        | D        | 630 million gal   | TBD       |
|               |                        |                             | ARB DES      | TINATION     | VALUES     |          |                   |           |



## LCFS Values - 1 Year





|                   |                                                                               |                                                              |                                                                                               |                           |                                                                                              | P                             | PFL Daily                                                                                                              | Breakd                                                         | own                                                                                         |                                               |