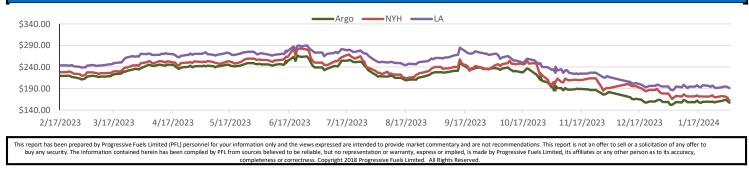

Ethanol at Argo closed at \$1.61 per gallon on Monday of last week, up 2 cents per gallon from the previous Friday's close. LCFS credits in California closed at \$60 per MT, up \$2.50 per MT from the previous Friday's close. In a very busy RINS session, D4 RINS closed at 52 cents per RIN, down 5 cents per RIN from the previous Friday's close. Meanwhile, D6 RINS also closed at 52 cents per RIN, down 4 cents per RIN from the previous Friday's close.

In another busy RINS session on Tuesday of last week, D4 RINs closed at 55 cents per RIN, up 3 cents per RIN day over day. Meanwhile, D6 RINS closed at 55 cents per RIN, also up 3 cents per RIN from the previous day's close. Ethanol at Argo closed at \$1.63 and ½ of a cent per gallon, up 3 and ½ cents per gallon day over day. LCFS credits in a not so active session closed at \$63 per MT, up \$3 per MT day over day.

LCFS credits in California closed out the day at \$59 per MT on Wednesday of last week in an active session, down \$4 per MT day over day. D6 RINS closed at 56 cents per RIN, up 1 cent per RIN day over day. D4 RINS closed at 57 cents per RIN, up 2 cents per RIN day over day. Ethanol at Argo closed at \$1.64 per gallon, up ½ of a cent per gallon day over day.

Ethanol at Argo closed lower on Thursday of last week at \$1.61 per gallon, down 3 cents per gallon day over day. LCFS credits in California lost \$2.50 per MT to close at \$56.50 per MT. RINS in a lackluster session closed lower. D4 RINS closed at 54 cents per RIN, down 3 cents per RIN day over day. Meanwhile, D6 RINS closed at 54 cents per RIN, down 2 cents per RIN day over day.

In a very busy end to the week for renewables, D4 RINS closed out the day and the week at 55 cents per RIN, up 1 cent per RIN day over day, but down 2 cents per RIN week over week. D6 RINS closed at 54 cents per RIN, no change day over, but down 2 cents per RIN week over week. Ethanol at Argo closed out the day and the week at \$1.57 and ½ of a cent per gallon, down 3 and ½ cents per gallon day over day and down 1 and ½ cents per gallon week over week. LCFS credits in California closed out the day and the week at \$57 per MT, up 50 cents per MT day over day, but down 50 cents per MT week over week.