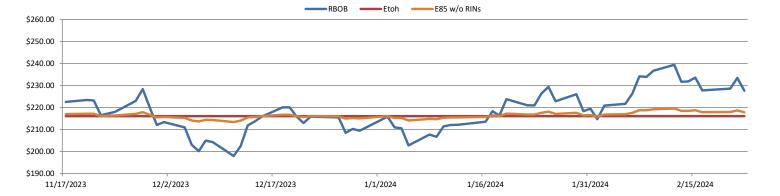

Ethanol at Argo closed at \$1.47 per gallon on Tuesday of last week, up 1 and ½ cents per gallon from the previous Friday's close. LCFS credits in California closed at \$63 per MT, no change from the previous Friday's close. In a slower RINS session, D4 RINS closed at 42 and ½ of a cent per RIN, down 3 and ½ cents per RIN from the previous Friday's close. Meanwhile, D6 RINS also closed at 42 and ½ of a cent per RIN, down 2 cents per RIN from the previous Friday's close.

In a busier RINS session on Wednesday of last week, D4 RINs closed at 40 cents per RIN, down 2 an ½ cents per RIN day over day. Meanwhile, D6 RINS closed at 39 cents per RIN, down 3 and ½ cents per RIN day over day. Ethanol at Argo closed at \$1.47 per gallon, no change day over day. LCFS credits in a semi-active session closed at \$63 per MT, no change day over day.

LCFS credits in California closed out the day at \$65 per MT on Thursday of last week, up \$2 per MT day over day. In a very active session in RINS, D6 RINS closed at 40 and ½ of a cent per RIN, up 1 and ½ of a cent per RIN day over day. D4 RINS closed at 42 cents per RIN, down 2 cents per RIN day over day. Ethanol at Argo closed at \$1.46 and ½ of a cent per gallon, down ½ of a cent per gallon day over day.

In a slower end to the week for RINS, D4 RINS closed out the day and the week at 41 cents per RIN, down 1 cent per RIN day over day and down 5 cents per RIN week over week. D6 RINS closed at 40 cents per RIN, down ½ of a cent per RIN day over day and down 4 and ½ cents per RIN week over week. Ethanol at Argo closed out the day and the week at \$1.45 per gallon, down 1 and ½ of a cent per gallon day over day and down ½ of a cent per gallon week over week. LCFS credits in California closed out the day and the week at \$65 per MT, no change day over day, but up \$2 per MT week over week.