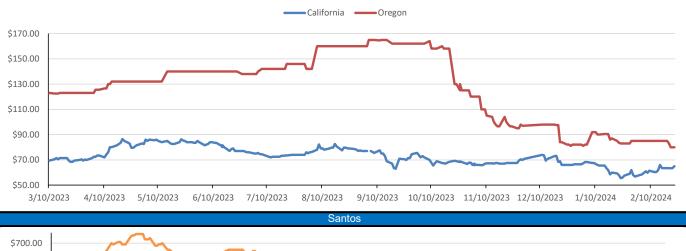

## LCFS Values - 1 Year

|                                                                                         |                                                              |                                                                                                |                           |                                                                                              | 2                             | PFL Daily                                                                                                              | Breakdo                                                          | own                                                                                                     |                                               |                                                        |                                                                                                                      |                                                                                                                                     |                                                    |
|-----------------------------------------------------------------------------------------|--------------------------------------------------------------|------------------------------------------------------------------------------------------------|---------------------------|----------------------------------------------------------------------------------------------|-------------------------------|------------------------------------------------------------------------------------------------------------------------|------------------------------------------------------------------|---------------------------------------------------------------------------------------------------------|-----------------------------------------------|--------------------------------------------------------|----------------------------------------------------------------------------------------------------------------------|-------------------------------------------------------------------------------------------------------------------------------------|----------------------------------------------------|
|                                                                                         |                                                              |                                                                                                | F                         | RINs cent                                                                                    |                               | TE Daily                                                                                                               | Broanac                                                          |                                                                                                         |                                               |                                                        |                                                                                                                      |                                                                                                                                     |                                                    |
|                                                                                         | 19-Feb                                                       |                                                                                                | 20-Feb                    |                                                                                              | 21-Feb                        |                                                                                                                        | 22-Feb                                                           |                                                                                                         | 23-Feb                                        |                                                        |                                                                                                                      |                                                                                                                                     |                                                    |
| Туре                                                                                    | Bid                                                          | Ask                                                                                            | Bid                       | Ask                                                                                          | Bid                           | Ask                                                                                                                    | Bid                                                              | Ask                                                                                                     | Bid                                           | Ask                                                    |                                                                                                                      |                                                                                                                                     |                                                    |
| D6-22                                                                                   | 44.00                                                        | 47.00                                                                                          | 42.00                     | 44.50                                                                                        | 39.00                         | 41.00                                                                                                                  | 40.00                                                            | 41.50                                                                                                   | 39.00                                         | 42.00                                                  |                                                                                                                      |                                                                                                                                     |                                                    |
| D6-23                                                                                   | 43.50                                                        | 44.50                                                                                          | 39.50                     | 44.00                                                                                        | 36.00                         | 40.00                                                                                                                  | 37.00                                                            | 41.00                                                                                                   | 37.50                                         | 41.00                                                  |                                                                                                                      |                                                                                                                                     |                                                    |
| D6-24                                                                                   | 44.00                                                        | 46.00                                                                                          | 40.50                     | 45.00                                                                                        | 37.00                         | 42.00                                                                                                                  | 39.00                                                            | 41.50                                                                                                   | 39.25                                         | 41.00                                                  |                                                                                                                      |                                                                                                                                     |                                                    |
| D4-22                                                                                   | 40.00                                                        | 41.50                                                                                          | 38.00                     | 39.00                                                                                        | 34.00                         | 37.00                                                                                                                  | 35.00                                                            | 37.50                                                                                                   | 35.00                                         | 38.00                                                  |                                                                                                                      |                                                                                                                                     |                                                    |
| D4-23                                                                                   | 44.00                                                        | 45.00                                                                                          | 40.50                     | 44.00                                                                                        | 36.00                         | 42.00                                                                                                                  | 37.00                                                            | 42.00                                                                                                   | 38.00                                         | 42.00                                                  |                                                                                                                      |                                                                                                                                     |                                                    |
| D4-24                                                                                   | 45.00                                                        | 46.50                                                                                          | 41.00                     | 46.00                                                                                        | 37.50                         | 43.50                                                                                                                  | 40.00                                                            | 42.50                                                                                                   | 40.00                                         | 42.00                                                  |                                                                                                                      |                                                                                                                                     |                                                    |
| D5-22                                                                                   | 39.00                                                        | 41.50                                                                                          | 37.00                     | 39.00                                                                                        | 33.00                         | 37.00                                                                                                                  | 34.00                                                            | 37.50                                                                                                   | 34.00                                         | 38.00                                                  |                                                                                                                      |                                                                                                                                     |                                                    |
| D5-23                                                                                   | 43.00                                                        | 45.00                                                                                          | 39.50                     | 44.00                                                                                        | 35.00                         | 42.00                                                                                                                  | 36.00                                                            | 42.00                                                                                                   | 37.00                                         | 42.00                                                  | RELENTL                                                                                                              | ESS SERV                                                                                                                            | VICE ™                                             |
| D5-24                                                                                   | 44.00                                                        | 46.50                                                                                          | 40.00                     | 46.00                                                                                        | 36.50                         | 43.50                                                                                                                  | 39.00                                                            | 42.50                                                                                                   | 39.00                                         | 42.00                                                  |                                                                                                                      |                                                                                                                                     |                                                    |
| D3-22                                                                                   | 289.00                                                       | 293.00                                                                                         | 290.00                    | 293.00                                                                                       | 292.00                        | 296.00                                                                                                                 | 293.00                                                           | 296.00                                                                                                  | 292.00                                        | 296.00                                                 |                                                                                                                      |                                                                                                                                     |                                                    |
| D3-23                                                                                   | 302.00                                                       | 305.00                                                                                         | 303.00                    | 305.00                                                                                       | 305.00                        | 308.00                                                                                                                 | 311.00                                                           | 315.00                                                                                                  | 311.00                                        | 314.00                                                 |                                                                                                                      |                                                                                                                                     |                                                    |
| D3-24                                                                                   | 297.00                                                       | 300.00                                                                                         | 298.00                    | 300.00                                                                                       | 300.00                        | 303.00                                                                                                                 | 299.00                                                           | 305.00                                                                                                  | 300.00                                        | 303.00                                                 |                                                                                                                      |                                                                                                                                     |                                                    |
|                                                                                         |                                                              |                                                                                                |                           | LCFS \$                                                                                      | 5/MT                          |                                                                                                                        |                                                                  |                                                                                                         |                                               |                                                        |                                                                                                                      |                                                                                                                                     |                                                    |
|                                                                                         | 19-F                                                         | Feb                                                                                            | 20-                       | Feb                                                                                          | 21-                           | Feb                                                                                                                    | 22-                                                              | Feb                                                                                                     | 23-                                           | Feb                                                    |                                                                                                                      |                                                                                                                                     |                                                    |
| Туре                                                                                    | Bid                                                          | Ask                                                                                            | Bid                       | Ask                                                                                          | Bid                           | Ask                                                                                                                    | Bid                                                              | Ask                                                                                                     | Bid                                           | Ask                                                    | www.pflpe                                                                                                            | troleum.cor                                                                                                                         | <u>n</u>                                           |
| LCFS                                                                                    | 63.00                                                        | 64.00                                                                                          | 62.00                     | 65.00                                                                                        | 59.50                         | 67.00                                                                                                                  | 62.00                                                            | 65.00                                                                                                   | 64.00                                         | 66.00                                                  |                                                                                                                      |                                                                                                                                     |                                                    |
| LCFS-OR                                                                                 | 84.00                                                        | 86.00                                                                                          | 82.00                     | 84.00                                                                                        | 79.00                         | 81.00                                                                                                                  | 79.00                                                            | 81.00                                                                                                   | 79.00                                         | 81.00                                                  |                                                                                                                      |                                                                                                                                     |                                                    |
|                                                                                         |                                                              |                                                                                                |                           |                                                                                              |                               | Distriction                                                                                                            |                                                                  |                                                                                                         |                                               |                                                        |                                                                                                                      |                                                                                                                                     |                                                    |
|                                                                                         |                                                              |                                                                                                |                           |                                                                                              |                               | Physica                                                                                                                | al Biofuel                                                       | S                                                                                                       |                                               |                                                        |                                                                                                                      |                                                                                                                                     |                                                    |
|                                                                                         |                                                              |                                                                                                |                           |                                                                                              |                               | Physica                                                                                                                | al Biofuel                                                       | S                                                                                                       |                                               |                                                        |                                                                                                                      | n (B100)                                                                                                                            |                                                    |
|                                                                                         |                                                              |                                                                                                |                           |                                                                                              |                               | Physica                                                                                                                | al Biofuei                                                       | S                                                                                                       |                                               |                                                        | 2/23                                                                                                                 | /2024                                                                                                                               |                                                    |
|                                                                                         |                                                              |                                                                                                |                           |                                                                                              |                               | Physica                                                                                                                | al Biofuei                                                       | S                                                                                                       |                                               |                                                        | 2/23                                                                                                                 | /2024<br>E Chicago                                                                                                                  | 3.35                                               |
|                                                                                         |                                                              |                                                                                                |                           |                                                                                              |                               | Physica                                                                                                                | al Biofuei                                                       | IS                                                                                                      |                                               |                                                        | 2/23<br>SME                                                                                                          | /2024<br>E Chicago<br>SME GC                                                                                                        | 3.25                                               |
|                                                                                         |                                                              |                                                                                                |                           |                                                                                              |                               | Physica                                                                                                                | al Biofuei                                                       | IS                                                                                                      |                                               |                                                        | 2/23<br>SME                                                                                                          | /2024<br>E Chicago                                                                                                                  |                                                    |
|                                                                                         |                                                              |                                                                                                |                           |                                                                                              |                               | Physica                                                                                                                | II Biotuei                                                       | S                                                                                                       |                                               |                                                        | 2/23<br>SME<br>FAME                                                                                                  | /2024<br>E Chicago<br>SME GC                                                                                                        | 3.25                                               |
|                                                                                         |                                                              |                                                                                                |                           |                                                                                              |                               | Physica                                                                                                                | I Biotuei                                                        | S                                                                                                       |                                               |                                                        | 2/23<br>SME<br>FAME                                                                                                  | /2024<br>E Chicago<br>SME GC<br>E Chicago                                                                                           | 3.25<br>3.25                                       |
|                                                                                         |                                                              |                                                                                                |                           |                                                                                              |                               |                                                                                                                        |                                                                  |                                                                                                         |                                               |                                                        | 2/23<br>SME<br>FAME                                                                                                  | /2024<br>Chicago<br>SME GC<br>Chicago<br>AME GC                                                                                     | 3.25<br>3.25<br>3.15                               |
| Туре                                                                                    | 2/19/2                                                       | -                                                                                              | 2/20/                     | 2024                                                                                         | 2/21/                         | 2024                                                                                                                   |                                                                  | 2024                                                                                                    | 2/23/                                         | -                                                      | 2/23<br>SMI<br>FAMI<br>I<br>Type                                                                                     | 2024<br>Chicago<br>SME GC<br>Chicago<br>AME GC                                                                                      | 3.25<br>3.25<br>3.15<br>1-Apr                      |
| RBOB                                                                                    | 2/19/2                                                       | 227.67                                                                                         | 2/20/                     | 233.47                                                                                       | 2/21/                         | 2024<br>228.60                                                                                                         |                                                                  | 2024<br>227.74                                                                                          | 2/23/                                         | 233.60                                                 | 2/23<br>SMI<br>FAMI<br>I<br>Type<br>Corn Futures                                                                     | /2024<br>E Chicago<br>SME GC<br>E Chicago<br>AME GC<br>AME GC<br>1-Mar<br>411.25                                                    | 3.25<br>3.25<br>3.15<br>1-Apr<br>462.00            |
| RBOB<br>CBOT                                                                            | 2/19/:                                                       | 227.67<br>216.10                                                                               | 2/20/                     | 233.47<br>216.10                                                                             | 2/21/                         | 2024<br>228.60<br>216.10                                                                                               |                                                                  | 2024<br>227.74<br>216.10                                                                                | 2/23/                                         | 233.60<br>216.10                                       | 2/23<br>SMI<br>FAMI<br>Type<br>Corn Futures<br>Soybean Futures                                                       | V2024<br>Chicago<br>SME GC<br>Chicago<br>AME GC<br>1-Mar<br>411.25<br>1141.75                                                       | 3.25<br>3.25<br>3.15<br>1-Apr<br>462.00<br>1130.25 |
| RBOB<br>CBOT<br>E85 W/O RINs                                                            | 2/19/2                                                       | 227.67<br>216.10<br>217.84                                                                     | 2/20/                     | 233.47<br>216.10<br>218.71                                                                   | 2/21/                         | 2024<br>228.60<br>216.10<br>217.98                                                                                     |                                                                  | 2024<br>227.74<br>216.10<br>217.85                                                                      | 2/23/                                         | 233.60<br>216.10<br>218.73                             | 2/23<br>SMI<br>FAMI<br>FAMI<br>Corn Futures<br>Soybean Futures<br>NAT Gas                                            | /2024<br>E Chicago<br>SME GC<br>E Chicago<br>FAME GC<br>1-Mar<br>411.25<br>1141.75<br>1.85                                          | 3.25<br>3.25<br>3.15<br>1-Apr<br>462.00            |
| RBOB<br>CBOT<br>E85 W/O RINs<br>HO                                                      | 2/19/:                                                       | 227.67<br>216.10<br>217.84<br>268.97                                                           | 2/20/                     | 233.47<br>216.10<br>218.71<br>275.20                                                         | 2/21/                         | 2024<br>228.60<br>216.10<br>217.98<br>270.52                                                                           |                                                                  | 2024<br>227.74<br>216.10<br>217.85<br>273.15                                                            | 2/23/                                         | 233.60<br>216.10<br>218.73<br>280.66                   | 2/23<br>SMI<br>FAMI<br>Type<br>Corn Futures<br>Soybean Futures                                                       | V2024<br>Chicago<br>SME GC<br>Chicago<br>AME GC<br>1-Mar<br>411.25<br>1141.75                                                       | 3.25<br>3.25<br>3.15<br>1-Apr<br>462.00<br>1130.25 |
| RBOB<br>CBOT<br>E85 W/O RINs                                                            | 2/19/:                                                       | 227.67<br>216.10<br>217.84                                                                     | 2/20/                     | 233.47<br>216.10<br>218.71                                                                   | 2/21/                         | 2024<br>228.60<br>216.10<br>217.98<br>270.52<br>44.83                                                                  | 2/22/                                                            | 2024<br>227.74<br>216.10<br>217.85<br>273.15<br>45.41                                                   | 2/23/                                         | 233.60<br>216.10<br>218.73                             | 2/23<br>SMI<br>FAMI<br>FAMI<br>Corn Futures<br>Soybean Futures<br>NAT Gas                                            | /2024<br>E Chicago<br>SME GC<br>E Chicago<br>FAME GC<br>1-Mar<br>411.25<br>1141.75<br>1.85                                          | 3.25<br>3.25<br>3.15<br>1-Apr<br>462.00<br>1130.25 |
| RBOB<br>CBOT<br>E85 W/O RINs<br>HO<br>BO                                                |                                                              | 227.67<br>216.10<br>217.84<br>268.97<br>44.02                                                  |                           | 233.47<br>216.10<br>218.71<br>275.20<br>44.21                                                |                               | 2024<br>228.60<br>216.10<br>217.98<br>270.52<br>44.83<br>DOE S                                                         | 2/22/<br>TORAGE                                                  | 2024<br>227.74<br>216.10<br>217.85<br>273.15<br>45.41                                                   |                                               | 233.60<br>216.10<br>218.73<br>280.66<br>45.59          | 2/23<br>SMI<br>FAMI<br>Corn Futures<br>Soybean Futures<br>NAT Gas<br>S&P 500                                         | /2024<br>E Chicago<br>SME GC<br>E Chicago<br>FAME GC<br>1-Mar<br>411.25<br>1141.75<br>1.85                                          | 3.25<br>3.25<br>3.15<br>1-Apr<br>462.00<br>1130.25 |
| RBOB<br>CBOT<br>E85 W/O RINs<br>HO<br>BO<br>Date                                        | Crude                                                        | 227.67<br>216.10<br>217.84<br>268.97<br>44.02<br>Cus                                           | hing                      | 233.47<br>216.10<br>218.71<br>275.20<br>44.21<br>Gas                                         | oline                         | 2024<br>228.60<br>216.10<br>217.98<br>270.52<br>44.83<br>DOE S<br>Dist                                                 | 2/22/<br>TORAGI                                                  | 2024<br>227.74<br>216.10<br>217.85<br>273.15<br>45.41<br>Fuel E                                         | thanol                                        | 233.60<br>216.10<br>218.73<br>280.66<br>45.59          | 2/23<br>SMI<br>FAMI<br>Type<br>Corn Futures<br>Soybean Futures<br>NAT Gas<br>S&P 500                                 | /2024<br>E Chicago<br>SME GC<br>E Chicago<br>FAME GC<br>1-Mar<br>411.25<br>1141.75<br>1.85                                          | 3.25<br>3.25<br>3.15<br>1-Apr<br>462.00<br>1130.25 |
| RBOB<br>CBOT<br>E85 W/O RINs<br>HO<br>BO<br>Date<br>19-Jan                              | Crude<br>432,403                                             | 227.67<br>216.10<br>217.84<br>268.97<br>44.02<br>Cus<br>34,                                    | hing<br>173               | 233.47<br>216.10<br>218.71<br>275.20<br>44.21<br>Gas<br>244                                  | oline<br>,982                 | 2024<br>228.60<br>216.10<br>217.98<br>270.52<br>44.83<br>DOE S<br>Dist<br>132                                          | 2/22/<br>TORAGI<br>llate<br>383                                  | 2024<br>227.74<br>216.10<br>217.85<br>273.15<br>45.41<br>Fuel E<br>24,                                  | thanol<br>371                                 | 233.60<br>216.10<br>218.73<br>280.66<br>45.59          | 2/23<br>SMI<br>FAMI<br>Type<br>Corn Futures<br>Soybean Futures<br>NAT Gas<br>S&P 500<br>Deleum Reserve<br>354,994    | /2024<br>E Chicago<br>SME GC<br>E Chicago<br>FAME GC<br>1-Mar<br>411.25<br>1141.75<br>1.85                                          | 3.25<br>3.25<br>3.15<br>1-Apr<br>462.00<br>1130.25 |
| RBOB<br>CBOT<br>E85 W/O RINs<br>HO<br>BO<br>Date<br>19-Jan<br>26-Jan                    | Crude<br>432,403<br>429,911                                  | 227.67<br>216.10<br>217.84<br>268.97<br>44.02<br>Cus<br>34,<br>32,                             | hing<br>173<br>074        | 233.47<br>216.10<br>218.71<br>275.20<br>44.21<br>Gas<br>244<br>248                           | oline<br>,982<br>,065         | 2024<br>228.60<br>216.10<br>217.98<br>270.52<br>44.83<br>DOE S<br>Dist<br>132<br>134                                   | 2/22/<br>TORAGI<br>Ilate<br>383<br>753                           | 2024<br>227.74<br>216.10<br>217.85<br>273.15<br>45.41<br>Fuel E<br>24,<br>25,                           | thanol<br>371<br>695                          | 233.60<br>216.10<br>218.73<br>280.66<br>45.59          | 2/23<br>SMI<br>FAMI<br>Corn Futures<br>Soybean Futures<br>NAT Gas<br>S&P 500<br>Deleum Reserve<br>354,994<br>355,590 | /2024<br>E Chicago<br>SME GC<br>E Chicago<br>FAME GC<br>1-Mar<br>411.25<br>1141.75<br>1.85                                          | 3.25<br>3.25<br>3.15<br>1-Apr<br>462.00<br>1130.25 |
| RBOB<br>CBOT<br>E85 W/O RINs<br>HO<br>BO<br>Date<br>19-Jan<br>26-Jan                    | Crude<br>432,403                                             | 227.67<br>216.10<br>217.84<br>268.97<br>44.02<br>Cus<br>34,                                    | hing<br>173<br>074        | 233.47<br>216.10<br>218.71<br>275.20<br>44.21<br>Gas<br>244<br>248                           | oline<br>,982                 | 2024<br>228.60<br>216.10<br>217.98<br>270.52<br>44.83<br>DOE S<br>Dist<br>132                                          | 2/22/<br>TORAGI<br>Ilate<br>383<br>753                           | 2024<br>227.74<br>216.10<br>217.85<br>273.15<br>45.41<br>Fuel E<br>24,<br>25,                           | thanol<br>371                                 | 233.60<br>216.10<br>218.73<br>280.66<br>45.59          | 2/23<br>SMI<br>FAMI<br>Type<br>Corn Futures<br>Soybean Futures<br>NAT Gas<br>S&P 500<br>Deleum Reserve<br>354,994    | /2024<br>E Chicago<br>SME GC<br>E Chicago<br>FAME GC<br>1-Mar<br>411.25<br>1141.75<br>1.85                                          | 3.25<br>3.25<br>3.15<br>1-Apr<br>462.00<br>1130.25 |
| RBOB<br>CBOT<br>E85 W/O RINs<br>HO<br>BO<br>Date<br>19-Jan<br>26-Jan<br>26-Jan<br>2-Feb | Crude<br>432,403<br>429,911<br>420,678<br>d by Progressive F | 227.67<br>216.10<br>217.84<br>268.97<br>44.02<br>Cus<br>34,<br>32,<br>30,<br>uels Limited (PFI | hing<br>173<br>074<br>066 | 233.47<br>216.10<br>218.71<br>275.20<br>44.21<br>Gas<br>244<br>248<br>252<br>your informatic | oline<br>,982<br>,065<br>,977 | 2024<br>228.60<br>216.10<br>217.98<br>270.52<br>44.83<br>DOE S<br>DOE S<br>Dist<br>132<br>134<br>133<br>views expresse | 2/22/<br>TORACI<br>Ilate<br>383<br>753<br>336<br>Jare intended t | 2024<br>227.74<br>216.10<br>217.85<br>273.15<br>45.41<br>Fuel E<br>24,<br>25,<br>25,<br>xo provide mark | ithanol<br>371<br>695<br>815<br>et commentary | 233.60<br>216.10<br>218.73<br>280.66<br>45.59<br>Petro | 2/23<br>SMI<br>FAMI<br>Corn Futures<br>Soybean Futures<br>NAT Gas<br>S&P 500<br>Deleum Reserve<br>354,994<br>355,590 | v/2024<br>Chicago<br>SME GC<br>Chicago<br>AME GC<br>AME GC<br>1-Mar<br>411.25<br>1141.75<br>1.85<br>5087.03<br>n offer to sell or a | 3.25<br>3.25<br>3.15<br>1-Apr<br>462.00<br>1130.25 |