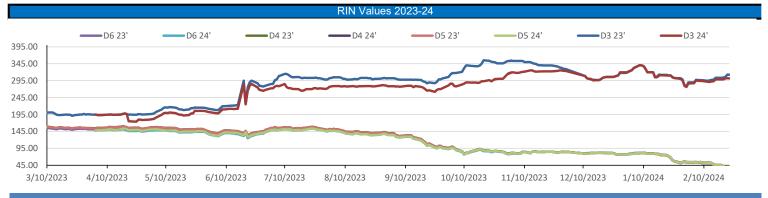

LCFS credits in California closed out the day at \$65 per MT on Thursday of last week, up \$2 per MT day over day. In a very active session in RINS, D6 RINS closed at 40 and ½ of a cent per RIN, up 1 and ½ of a cent per RIN day over day. D4 RINS closed at 42 cents per RIN, down 2 cents per RIN day over day. Ethanol at Argo closed at \$1.46 and ½ of a cent per gallon, down ½ of a cent per gallon day over day.

In a slower end to the week for RINS, D4 RINS closed out the day and the week at 41 cents per RIN, down 1 cent per RIN day over day and down 5 cents per RIN week over week. D6 RINS closed at 40 cents per RIN, down ½ of a cent per RIN day over day and down 4 and ½ cents per RIN week over week. Ethanol at Argo closed out the day and the week at \$1.45 per gallon, down 1 and ½ of a cent per gallon day over day and down ½ of a cent per gallon week over week. LCFS credits in California closed out the day and the week at \$65 per MT, no change day over day, but up \$2 per MT week over week.