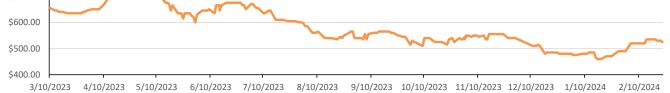

|                         |                            |                         |                            |                         |                             | RINs                    |                          |                         |                         |                         |                            |                         |                            |                                  | LCFS                        |                            |
|-------------------------|----------------------------|-------------------------|----------------------------|-------------------------|-----------------------------|-------------------------|--------------------------|-------------------------|-------------------------|-------------------------|----------------------------|-------------------------|----------------------------|----------------------------------|-----------------------------|----------------------------|
|                         | D6-22                      | D6-23                   | D6-24                      | D5-22                   | D5-23                       | D5-24                   | D4-22                    | D4-23                   | D4-24                   | D3-22                   | D3-23                      | D3-24                   |                            |                                  | California                  | Oregon                     |
| Low                     | 39.00                      | 36.00                   | 37.00                      | 33.00                   | 35.00                       | 36.50                   | 34.00                    | 36.00                   | 37.50                   | 289.00                  | 302.00                     | 297.00                  |                            | Low                              | 59.50                       | 79.00                      |
| High                    | 47.00                      | 44.50                   | 46.00                      | 41.50                   | 45.00                       | 46.50                   | 41.50                    | 45.00                   | 46.50                   | 296.00                  | 315.00                     | 305.00                  |                            | High                             | 67.00                       | 86.00                      |
| Avg                     | 42.00                      | 40.40                   | 41.53                      | 37.00                   | 40.55                       | 41.90                   | 37.50                    | 32.60                   | 42.40                   | 293.00                  | 307.90                     | 300.50                  |                            | Close                            | 63.75                       | 81.60                      |
| RBOB/Ethanol            |                            |                         |                            |                         |                             |                         | RIN Values - 2020        |                         |                         |                         |                            |                         | Spot Arb Snapshot (cpg)    |                                  |                             |                            |
|                         | CBOT ETHANOL               |                         |                            |                         |                             |                         |                          |                         |                         |                         |                            |                         |                            |                                  |                             |                            |
| CBOT E                  | THANOL                     | RBC                     | )B                         | EtOH - R                | BOB DIFF                    | Imp. E85                | Price w/D6               | BO Fi                   | itures                  | ULSD F                  | utures                     | ULSD +                  | D4 RIN                     | D5 - D                           | D6 Diff                     | 6.50                       |
| CBOT E<br>Month         | THANOL<br>Settle           | RBC<br>Month            | DB<br>Settle               | EtOH - R<br>Month       | BOB DIFF<br>Settle          | Imp. E85<br>Month       | Price w/D6<br>Calc       | BO Fu<br>1-Mar          | itures<br>44.02         | ULSD F<br>1-Mar         | <b>utures</b><br>268.97    | ULSD +<br>1-Mar         | <b>D4 RIN</b><br>301.57    | -                                | D6 Diff<br>Santos           | 6.50<br>525.00             |
|                         | -                          |                         |                            |                         | -                           | •                       |                          |                         |                         |                         |                            |                         |                            | FOB S                            | -                           |                            |
| Month                   | Settle                     | Month                   | Settle                     | Month                   | Settle                      | Month                   | Calc                     | 1-Mar                   | 44.02                   | 1-Mar                   | 268.97                     | 1-Mar                   | 301.57                     | FOB S                            | Santos                      | 525.00                     |
| Month<br>1-Feb          | Settle<br>151.00           | Month<br>1-Feb          | Settle<br>227.67           | Month<br>1-Feb          | Settle<br>-76.67            | Month<br>1-Feb          | Calc<br>162.16           | 1-Mar<br>1-Apr          | 44.02<br>44.60          | 1-Mar<br>1-Apr          | 268.97<br>264.11           | 1-Mar<br>1-Apr          | 301.57<br>296.71           | FOB S<br>Imp. NYH<br>Chie        | Santos<br>Anhydrous         | 525.00<br>540.50           |
| Month<br>1-Feb<br>1-Mar | Settle<br>151.00<br>145.50 | Month<br>1-Feb<br>1-Mar | Settle<br>227.67<br>250.93 | Month<br>1-Feb<br>1-Mar | Settle<br>-76.67<br>-105.43 | Month<br>1-Feb<br>1-Mar | Calc<br>162.16<br>160.97 | 1-Mar<br>1-Apr<br>1-May | 44.02<br>44.60<br>45.00 | 1-Mar<br>1-Apr<br>1-May | 268.97<br>264.11<br>257.30 | 1-Mar<br>1-Apr<br>1-May | 301.57<br>296.71<br>289.90 | FOB S<br>Imp. NYH J<br>Chie<br>N | Santos<br>Anhydrous<br>cago | 525.00<br>540.50<br>144.38 |