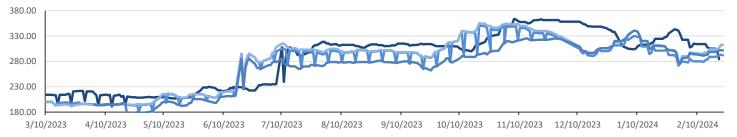

## Rin Values - 20 day D4 D5 D6

D3 21' D3 22' D3 23' D3 24'

|               |                        |                             | PFL 202     | 2 - 23 D6 C  | Dutlook    |                   |                  |           |
|---------------|------------------------|-----------------------------|-------------|--------------|------------|-------------------|------------------|-----------|
|               | 2024 Projections       | <u>Jan STEO</u>             | Jan 2       | 4            | M/M Change | Jan 2023          |                  |           |
|               | EIA Projected Gasoline | Consumption (STEO est.)     | 8330 (      | mb/d         | -469       | 8,282             | -                |           |
|               | Fuel Ethanol Blendeo   | l into Gasoline (STEO est.) | 877 1       | mb/d         | -53        | 5,830             |                  |           |
|               | Fuel Etha              | nol Production (STEO est)   | 1000 (      | mb/d         | -74        | 1,006             |                  |           |
|               | Etha                   | anol demand at 10% (calc)   | 100 ו       | mb/d         | -7         | 101               |                  |           |
|               |                        | 2024 D6 RINs                |             |              |            |                   |                  |           |
|               | Weekly a               | average Ethanol production  | 1,048       | wkd ended    | 2/16/2024  | _                 |                  |           |
|               | M                      | ost recent 4 week average   | 996         | wkd ended    | 2/16/2024  |                   |                  |           |
|               |                        | YTD average                 | 1,004       | through      | 2/16/2024  |                   | RELENTLE         |           |
|               | D6 RINs from eth       | anol based on ytd average   | 15,397      | million RINs |            |                   |                  |           |
|               | Ja                     | an-Dec EMTS D6 RIN data     | 15,054      | million RINs |            |                   |                  |           |
|               | Annualized D6 F        | Production based on EMTS    | 18,075      | million RINs |            |                   |                  |           |
|               |                        |                             | F           | RFS2 Data    |            |                   |                  |           |
|               | 2023                   | 3 RVO                       |             | 2024         | RVO        |                   | 2025             | 5 RVO     |
| Туре          | Projection             | Generated                   | Project     | ion          | Generated  |                   | Projection       | Generated |
| Renewable     | 20.94 billion gal      | 21.54 billio                | on gal      | TBD          |            | 22.33 billion gal | TBD              |           |
| Biomass-based | 2.82 billion gal       | TBD                         | 3.04 billio | n gal        | TBD        |                   | 3.35 billion gal | TBD       |
| Advanced      | 5.94 billion gal       | TBD                         | 6.54 billio | n gal        | TBD        |                   | 7.33 billion gal | TBD       |
| Cellulosic    | 840 million gal        | TBD                         | 1.09 billio | n gal        | TBI        | D                 | 1.38 billion gal | TBD       |