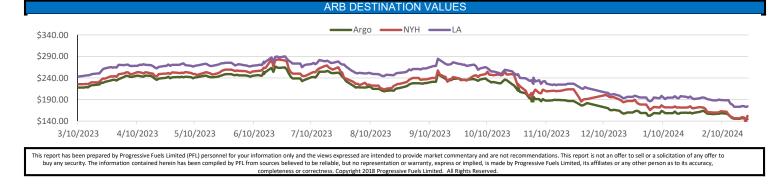

Ethanol at Argo closed at \$1.47 per gallon on Tuesday of last week, up 1 and ½ cents per gallon from the previous Friday's close. LCFS credits in California closed at \$63 per MT, no change from the previous Friday's close. In a slower RINS session, D4 RINS closed at 42 and ½ of a cent per RIN, down 3 and ½ cents per RIN from the previous Friday's close. Meanwhile, D6 RINS also closed at 42 and ½ of a cent per RIN, down 2 cents per RIN from the previous Friday's close.

In a busier RINS session on Wednesday of last week, D4 RINs closed at 40 cents per RIN, down 2 an ½ cents per RIN day over day. Meanwhile, D6 RINS closed at 39 cents per RIN, down 3 and ½ cents per RIN day over day. Ethanol at Argo closed at \$1.47 per gallon, no change day over day. LCFS credits in a semi-active session closed at \$63 per MT, no change day over day.

LCFS credits in California closed out the day at \$65 per MT on Thursday of last week, up \$2 per MT day over day. In a very active session in RINS, D6 RINS closed at 40 and ½ of a cent per RIN, up 1 and ½ of a cent per RIN day over day. D4 RINS closed at 42 cents per RIN, down 2 cents per RIN day over day. Ethanol at Argo closed at \$1.46 and ½ of a cent per gallon, down ½ of a cent per gallon day over day.

In a slower end to the week for RINS, D4 RINS closed out the day and the week at 41 cents per RIN, down 1 cent per RIN day over day and down 5 cents per RIN week over week. D6 RINS closed at 40 cents per RIN, down ½ of a cent per RIN day over day and down 4 and ½ cents per RIN week over week. Ethanol at Argo closed out the day and the week at \$1.45 per gallon, down 1 and ½ of a cent per gallon day over day and down ½ of a cent per gallon week over week. LCFS credits in California closed out the day and the week at \$65 per MT, no change day over day, but up \$2 per MT week over week.