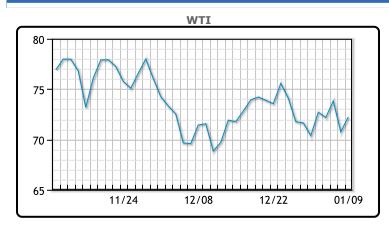

# Market Commentary

Oil prices climbed around 2% on Tuesday as the Middle East crisis and a Libyan supply outage pared the previous day's heavy losses. "The more attractive alternative for (oil tankers) right now is to make a dash for the United States, where crude oil is cheaper than Brent," said Bob Yawger, director of energy futures at Mizuho. Brent crude futures settled up \$1.47, or 1.9%, higher at \$77.59 a barrel, while U.S. West Texas Intermediate crude (WTI) ended up \$1.47, or 2.1%, higher at \$72.24.

## **CRUDE**

|     | Last  | Week Ago | Month Ago |
|-----|-------|----------|-----------|
| ANS | 77.44 | 75.58    | 76.03     |
| BLS | 69.49 | 67.88    | 68.53     |
| LLS | 74.69 | 74.69    | 74.13     |
| Mid | 73.69 | 73.66    | 72.47     |
| WTI | 72.24 | 70.38    | 71.23     |