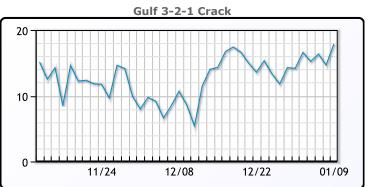

or 1.9%, higher at \$77.59 a barrel, while U.S. West Texas Intermediate crude (WTI) ended up \$1.47, or 2.1%, higher at \$72.24.

# **Crude & Product Markets**





## **CRUDE**

|     | Last  | Week Ago | Month Ago |
|-----|-------|----------|-----------|
| ANS | 77.44 | 75.58    | 76.03     |
| BLS | 69.49 | 67.88    | 68.53     |
| LLS | 74.69 | 74.69    | 74.13     |
| Mid | 73.69 | 73.66    | 72.47     |
| WTI | 72.24 | 70.38    | 71.23     |

## **PRODUCTS**

|           | Last   | Week Ago | Month Ago |
|-----------|--------|----------|-----------|
| Gulf RBOB | 1.9658 | 1.9766   | 1.8373    |
| Gulf ULSD | 2.5319 | 2.4544   | 2.236     |
| NYH RBOB  | 2.0598 | 2.0926   | 2.0633    |
| NYH ULSD  | 2.6384 | 2.5759   | 2.6065    |
| USGC 3%   | 71.22  | 71.37    | 67.55     |









# **NGLs**

#### MB

|                  | Last  | Week Ago | Month Ago |
|------------------|-------|----------|-----------|
| Butane           | 90.8  | 92       | 104.1     |
| IsoButane        | 107.5 | 111.6    | 117.3     |
| Natural Gasoline | 144.3 | 139.8    | 141.3     |
| Propane          | 73.4  | 68.4     | 69.1      |

# **MB NON**

|                  | Last  | Week Ago | Month Ago |
|------------------|-------|----------|-----------|
| Butane           | 98.3  | 99.5     | 108.5     |
| IsoButane        | 107.5 | 111.6    | 117.3     |
| Natural Gasoline | 144   | 139.8    | 141.3     |
| Propane          | 73.5  | 69       | 69.9      |

#### **CONWAY**

|                  | Last  | Week Ago | Month Ago |
|------------------|-------|----------|-----------|
| Butane