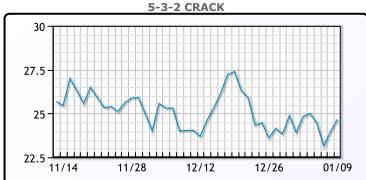

.47, or 1.9%, higher at \$77.59 a barrel, while U.S. West Texas Intermediate crude (WTI) ended up \$1.47, or 2.1%, higher at \$72.24.

# **Crude & Product Markets**





## **CRUDE**

|     | Last  | Week Ago | Month Ago |
|-----|-------|----------|-----------|
| ANS | 77.44 | 75.58    | 76.03     |
| BLS | 69.49 | 67.88    | 68.53     |
| LLS | 74.69 | 74.69    | 74.13     |
| Mid | 73.69 | 73.66    | 72.47     |
| WTI | 72.24 | 70.38    | 71.23     |

## **PRODUCTS**

|           | Last   | Week Ago | Month Ago |
|-----------|--------|----------|-----------|
| Gulf RBOB | 1.9658 | 1.9766   | 1.8373    |
| Gulf ULSD | 2.5319 | 2.4544   | 2.236     |
| NYH RBOB  | 2.0598 | 2.0926   | 2.0633    |
| NYH ULSD  | 2.6384 | 2.5759   | 2.6065    |
| USGC 3%   | 71.22  | 71.37    | 67.55     |









# **NGLs**

#### MB

|                  | Last  | Week Ago | Month Ago |
|------------------|-------|----------|-----------|
| Butane           | 90.8  | 92       | 104.1     |
| IsoButane        | 107.5 | 111.6    | 117.3     |
| Natural Gasoline | 144.3 | 139.8    | 141.3     |
| Propane          | 73.4  | 68.4     | 69.1      |

# **MB NON**

|                  | Last  | Week Ago | Month Ago |
|------------------|-------|----------|-----------|
| Butane           | 98.3  | 99.5     | 108.5     |
| IsoButane        | 107.5 | 111.6    | 117.3     |
| Natural Gasoline | 144   | 139.8    | 141.3     |
| Propane          | 73.5  | 69       | 69.9      |

#### **CONWAY**

|                  | Last  | Week Ago | Month Ago |
|------------------|-------|----------|-----------|
| Butane