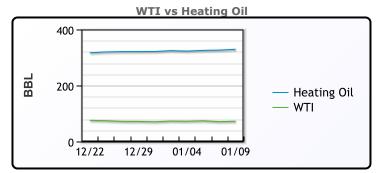

.5     | 108.5     |
| IsoButane        | 107.5 | 111.6    | 117.3     |
| Natural Gasoline | 144   | 139.8    | 141.3     |
| Propane          | 73.5  | 69       | 69.9      |

#### **CONWAY**

|                  | Last  | Week Ago | Month Ago |
|------------------|-------|----------|-----------|
| Butane           | 105.9 | 109.1    | 114       |
| IsoButane        | 126.8 | 142.5    | 140       |
| Natural Gasoline | 140   | 136.3    | 141       |
| Propane          | 71.9  | 67.5     | 65.5      |

#### **EDMONTON**

|         | Last | Week Ago | Month Ago |
|---------|------|----------|-----------|
| Propane | 50.9 | 48       | 48.5      |

#### **SARNIA**

|         | Last | Week Ago | Month Ago |
|---------|------|----------|-----------|
| Propane | 92   | 91.3     | 90        |





#### FΧ

|      | Last    | Change  |
|------|---------|---------|
| CAD  | 1.3382  | -0.0008 |
| DXY  | 102.529 | -0.041  |
| Gold | 2031.08 | 0.88    |

# RATES

|          | Last   | Change  |
|----------|--------|---------|
| US 2yr   | 4.358  | -0.0062 |
| US 10yr  | 4.0171 | 0.0038  |
| CAN 10yr | 3.224  | -0.008  |

# **EQUITIES**

|         | Last     | Change |
|---------|----------|--------|
| Nasdaq  | 14857.71 | 13.94  |
| TSX     | 1267.073 | -7.076 |
| S&P 500 | 4756.5   | -7.04  |

# **Weather Data**



| City         | HIGH °F | LOW °F |
|--------------|---------|--------|
| Calgary      | 19      | 5      |
| Conway       | 10      | -4     |
| Cushing      | 38      | 26     |
| Denver       | 38      | 19     |
| Houston      | 56      | 44     |
| Mont Belvieu | 53