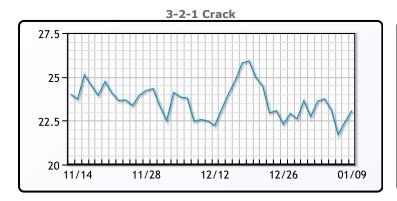

7, or 1.9%, higher at \$77.59 a barrel, while U.S. West Texas Intermediate crude (WTI) ended up \$1.47, or 2.1%, higher at \$72.24.

# **Crude & Product Markets**





## **CRUDE**

|     | Last  | Week Ago | Month Ago |
|-----|-------|----------|-----------|
| ANS | 77.44 | 75.58    | 76.03     |
| BLS | 69.49 | 67.88    | 68.53     |
| LLS | 74.69 | 74.69    | 74.13     |
| Mid | 73.69 | 73.66    | 72.47     |
| WTI | 72.24 | 70.38    | 71.23     |

## **PRODUCTS**

|           | Last   | Week Ago | Month Ago |
|-----------|--------|----------|-----------|
| Gulf RBOB | 1.9658 | 1.9766   | 1.8373    |
| Gulf ULSD | 2.5319 | 2.4544   | 2.236     |
| NYH RBOB  | 2.0598 | 2.0926   | 2.0633    |
| NYH ULSD  | 2.6384 | 2.5759   | 2.6065    |
| USGC 3%   | 71.22  | 71.37    | 67.55     |









# **NGLs**

#### MB

|                  | Last  | Week Ago | Month Ago |
|------------------|-------|----------|-----------|
| Butane           | 90.8  | 92       | 104.1     |
| IsoButane        | 107.5 | 111.6    | 117.3     |
| Natural Gasoline | 144.3 | 139.8    | 141.3     |
| Propane          | 73.4  | 68.4     | 69.1      |

# **MB NON**

|                  | Last  | Week Ago | Month Ago |
|------------------|-------|----------|-----------|
| Butane           | 98.3  | 99.5     | 108.5     |
| IsoButane        | 107.5 | 111.6    | 117.3     |
| Natural Gasoline | 144   | 139.8    | 141.3     |
| Propane          | 73.5  | 69       | 69.9      |

#### **CONWAY**

|                  | Last  | Week Ago | Month Ago |
|------------------|-------|----------|-----------|
| Butane