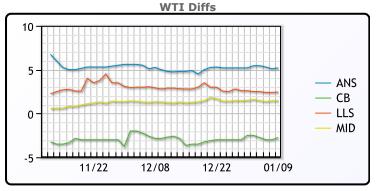

## **CRUDE**

|     | Last  | Week Ago | Month Ago |
|-----|-------|----------|-----------|
| ANS | 77.44 | 75.58    | 76.03     |
| BLS | 69.49 | 67.88    | 68.53     |
| LLS | 74.69 | 74.69    | 74.13     |
| Mid | 73.69 | 73.66    | 72.47     |
| WTI | 72.24 | 70.38    | 71.23     |