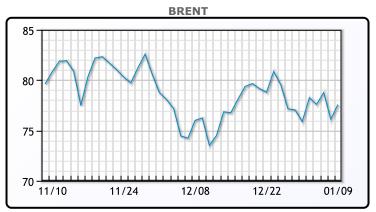

# Market Commentary

Oil prices climbed around 2% on Tuesday as the Middle East crisis and a Libyan supply outage pared the previous day's heavy losses. "The more attractive alternative for (oil tankers) right now is to make a dash for the United States, where crude oil is cheaper than Brent," said Bob Yawger, director of energy futures at Mizuho. Brent crude futures settled up \$1.47, or 1.9%, higher at \$77.59 a barrel, while U.S. West Texas Intermediate crude (WTI) ended up \$1.47, or 2.1%, higher at \$72.24.

## **CRUDE**

|     | Last  | Week Ago | Month Ago |
|-----|-------|----------|-----------|
| ANS | 77.44 | 75.58    | 76.03     |
| BLS | 69.49 | 67.88    | 68.53     |
| LLS | 74.69 | 74.69    | 74.13     |
| Mid | 73.69 | 73.66    | 72.47     |
| WTI | 72.24 | 70.38    | 71.23     |