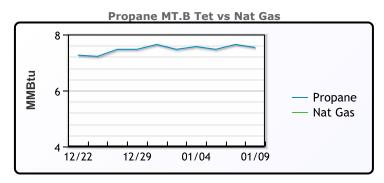

99.5     | 108.5     |
| IsoButane        | 107.5 | 111.6    | 117.3     |
| Natural Gasoline | 144   | 139.8    | 141.3     |
| Propane          | 73.5  | 69       | 69.9      |

#### **CONWAY**

|                  | Last  | Week Ago | Month Ago |
|------------------|-------|----------|-----------|
| Butane           | 105.9 | 109.1    | 114       |
| IsoButane        | 126.8 | 142.5    | 140       |
| Natural Gasoline | 140   | 136.3    | 141       |
| Propane          | 71.9  | 67.5     | 65.5      |

#### **EDMONTON**

|         | Last | Week Ago | Month Ago |
|---------|------|----------|-----------|
| Propane | 50.9 | 48       | 48.5      |

#### **SARNIA**

|         | Last | Week Ago | Month Ago |
|---------|------|----------|-----------|
| Propane | 92   | 91.3     | 90        |





#### FΧ

|      | Last    | Change  |
|------|---------|---------|
| CAD  | 1.3382  | -0.0008 |
| DXY  | 102.529 | -0.041  |
| Gold | 2031.08 | 0.88    |

# RATES

|          | Last   | Change  |
|----------|--------|---------|
| US 2yr   | 4.358  | -0.0062 |
| US 10yr  | 4.0171 | 0.0038  |
| CAN 10yr | 3.224  | -0.008  |

# **EQUITIES**

|         | Last     | Change |
|---------|----------|--------|
| Nasdaq  | 14857.71 | 13.94  |
| TSX     | 1267.073 | -7.076 |
| S&P 500 | 4756.5   | -7.04  |

# **Weather Data**



| City         | HIGH °F | LOW °F |
|--------------|---------|--------|
| Calgary      | 19      | 5      |
| Conway       | 10      | -4     |
| Cushing      | 38      | 26     |
| Denver       | 38      | 19     |
| Houston      | 56      | 44     |
| Mont Belvieu | 53