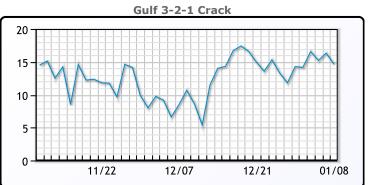

urther. WTI traded up \$3.04 or 4.1% to close at \$70.77. Brent traded down \$2.64 or -3.4% to close at \$76.12

**Market Commentary** 

# **Crude & Product Markets**





# CRUDE

|     | Last  | Week Ago | Month Ago |
|-----|-------|----------|-----------|
| ANS | 75.87 | 76.85    | 76.03     |
| BLS | 67.77 | 68.65    | 68.53     |
| LLS | 73.17 | 75.2     | 74.13     |
| Mid | 72.22 | 74.3     | 72.47     |
| WTI | 70.77 | 71.65    | 71.23     |

# **PRODUCTS**

|           | Last   | Week Ago | Month Ago |
|-----------|--------|----------|-----------|
| Gulf RBOB | 1.9218 | 2.0171   | 1.8373    |
| Gulf ULSD | 2.4584 | 2.4599   | 2.236     |
| NYH RBOB  | 2.0108 | 2.1406   | 2.0633    |
| NYH ULSD  | 2.5649 | 2.5919   | 2.6065    |
| USGC 3%   | 70.03  | 72.24    | 67.55     |









# **NGLs**

# MB

|                  | Last  | Week Ago | Month Ago |
|------------------|-------|----------|-----------|
| Butane           | 94    | 104      | 105.5     |
| IsoButane        | 110   | 113.5    | 115.5     |
| Natural Gasoline | 140.5 | 139.5    | 141.3     |
| Propane          | 69    | 69.25    | 70        |

# **MB NON**

|                  | Last  | Week Ago | Month Ago |
|------------------|-------|----------|-----------|
| Butane           | 97    | 107      | 108.5     |
| IsoButane        | 110   | 113.5    | 115.5     |
| Natural Gasoline | 140.5 | 139.5    | 140.25    |
| Propane          | 69.4  | 73       | 69.9      |

#### **CONWAY**

|                  | Last  | Week Ago | Month Ago |
|------------------|-------|----------|-----------|
| Butane