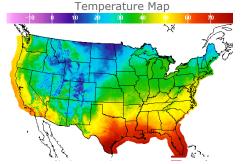

# **Weather Data**

| City         | HIGH °F | LOW °F |
|--------------|---------|--------|
| Calgary      | 22      | 2      |
| Conway       | 10      | 0      |
| Cushing      | 47      | 40     |
| Denver       | 28      | 21     |
| Houston      | 72      | 52     |
| Mont Belvieu | 68      | 54     |
| Sarnia       | 36      | 31     |
| Williston    | 16      | 4      |