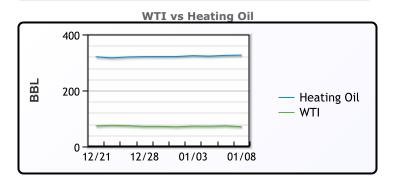

IsoButane        | 110   | 113.5    | 115.5     |
| Natural Gasoline | 140.5 | 139.5    | 140.25    |
| Propane          | 69.4  | 73       | 69.9      |

#### **CONWAY**

|                  | Last  | Week Ago | Month Ago |
|------------------|-------|----------|-----------|
| Butane           | 106   | 113      | 112       |
| IsoButane        | 126   | 136      | 139.5     |
| Natural Gasoline | 137   | 140.5    | 141       |
| Propane          | 68.25 | 69       | 66.75     |

#### **EDMONTON**

|         | Last | Week Ago | Month Ago |
|---------|------|----------|-----------|
| Propane | 48.9 | 51.5     | 48.5      |

#### **SARNIA**

|         | Last | Week Ago | <b>Month Ago</b> |
|---------|------|----------|------------------|
| Propane | 89.5 | 90.3     | 90               |

# 



# FΧ

|      | Last    | Change |
|------|---------|--------|
| CAD  | 1.3352  | 0.0004 |
| DXY  | 102.209 | -0.203 |
| Gold | 2029.05 | 0.98   |

# **RATES**

|          | Last   | Change  |
|----------|--------|---------|
| US 2yr   | 4.3746 | -0.0061 |
| US 10yr  | 4.0305 | -0.0152 |
| CAN 10yr | 3.232  | -0.026  |

# **EQUITIES**

|         | Last     | Change |
|---------|----------|--------|
| Nasdaq  | 14843.77 | 319.7  |
| TSX     | 1274.149 | 8.504  |
| S&P 500 | 4763.54  | 66.3   |

# **Weather Data**



| City         | HIGH °F | LOW °F |
|--------------|---------|--------|
| Calgary      | 22      | 2      |
| Conway       | 10      | 0      |
| Cushing      | 47      | 40     |
| Denver       | 28      | 21     |
| Houston      | 72      | 52     |
| Mont Belvieu | 68      |