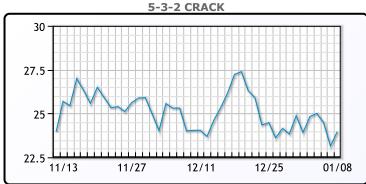

ng further. WTI traded up \$3.04 or 4.1% to close at \$70.77. Brent traded down \$2.64 or -3.4% to close at \$76.12

**Market Commentary** 

# **Crude & Product Markets**





# CRUDE

|     | Last  | Week Ago | Month Ago |
|-----|-------|----------|-----------|
| ANS | 75.87 | 76.85    | 76.03     |
| BLS | 67.77 | 68.65    | 68.53     |
| LLS | 73.17 | 75.2     | 74.13     |
| Mid | 72.22 | 74.3     | 72.47     |
| WTI | 70.77 | 71.65    | 71.23     |

# **PRODUCTS**

|           | Last   | Week Ago | Month Ago |
|-----------|--------|----------|-----------|
| Gulf RBOB | 1.9218 | 2.0171   | 1.8373    |
| Gulf ULSD | 2.4584 | 2.4599   | 2.236     |
| NYH RBOB  | 2.0108 | 2.1406   | 2.0633    |
| NYH ULSD  | 2.5649 | 2.5919   | 2.6065    |
| USGC 3%   | 70.03  | 72.24    | 67.55     |









# **NGLs**

# MB

|                  | Last  | Week Ago | Month Ago |
|------------------|-------|----------|-----------|
| Butane           | 94    | 104      | 105.5     |
| IsoButane        | 110   | 113.5    | 115.5     |
| Natural Gasoline | 140.5 | 139.5    | 141.3     |
| Propane          | 69    | 69.25    | 70        |

# **MB NON**

|                  | Last  | Week Ago | Month Ago |
|------------------|-------|----------|-----------|
| Butane           | 97    | 107      | 108.5     |
| IsoButane        | 110   | 113.5    | 115.5     |
| Natural Gasoline | 140.5 | 139.5    | 140.25    |
| Propane          | 69.4  | 73       | 69.9      |

#### **CONWAY**

|                  | Last  | Week Ago | Month Ago |
|------------------|-------|----------|-----------|
| Butane