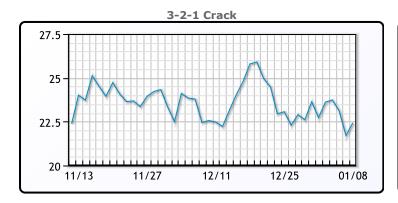

further. WTI traded up \$3.04 or 4.1% to close at \$70.77. Brent traded down \$2.64 or -3.4% to close at \$76.12

**Market Commentary** 

# **Crude & Product Markets**





# CRUDE

|     | Last  | Week Ago | Month Ago |
|-----|-------|----------|-----------|
| ANS | 75.87 | 76.85    | 76.03     |
| BLS | 67.77 | 68.65    | 68.53     |
| LLS | 73.17 | 75.2     | 74.13     |
| Mid | 72.22 | 74.3     | 72.47     |
| WTI | 70.77 | 71.65    | 71.23     |

# **PRODUCTS**

|           | Last   | Week Ago | Month Ago |
|-----------|--------|----------|-----------|
| Gulf RBOB | 1.9218 | 2.0171   | 1.8373    |
| Gulf ULSD | 2.4584 | 2.4599   | 2.236     |
| NYH RBOB  | 2.0108 | 2.1406   | 2.0633    |
| NYH ULSD  | 2.5649 | 2.5919   | 2.6065    |
| USGC 3%   | 70.03  | 72.24    | 67.55     |









# **NGLs**

# MB

|                  | Last  | Week Ago | Month Ago |
|------------------|-------|----------|-----------|
| Butane           | 94    | 104      | 105.5     |
| IsoButane        | 110   | 113.5    | 115.5     |
| Natural Gasoline | 140.5 | 139.5    | 141.3     |
| Propane          | 69    | 69.25    | 70        |

# **MB NON**

|                  | Last  | Week Ago | Month Ago |
|------------------|-------|----------|-----------|
| Butane           | 97    | 107      | 108.5     |
| IsoButane        | 110   | 113.5    | 115.5     |
| Natural Gasoline | 140.5 | 139.5    | 140.25    |
| Propane          | 69.4  | 73       | 69.9      |

#### **CONWAY**

|                  | Last  | Week Ago | Month Ago |
|------------------|-------|----------|-----------|
| Butane