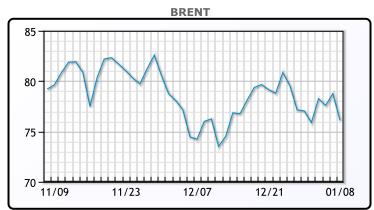

Oil prices tanked today as Saudi Arabia cut its sale price. On Sunday, rising supply and competition from rival producers prompted Saudi Arabia to cut the February official selling price (OSP) of its flagship Arab Light crude to Asia to the lowest level in 27 months. "That's raising concerns about demand in China and global demand as well," Price Futures Group analyst Phil Flynn said. "The stock market is off to a weak start this year and this news from Saudi Arabia has caused the bottom to fall out." U.S. Secretary of State Antony Blinken held more talks with Arab leaders on Monday as part of a diplomatic push to stop the war in Gaza from spreading further. WTI traded up \$3.04 or 4.1% to close at \$70.77. Brent traded down \$2.64 or -3.4% to close at \$76.12