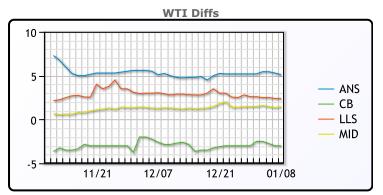

# CRUDE

|     | Last  | Week Ago | Month Ago |
|-----|-------|----------|-----------|
| ANS | 75.87 | 76.85    | 76.03     |
| BLS | 67.77 | 68.65    | 68.53     |
| LLS | 73.17 | 75.2     | 74.13     |
| Mid | 72.22 | 74.3     | 72.47     |
| WTI | 70.77 | 71.65    | 71.23     |