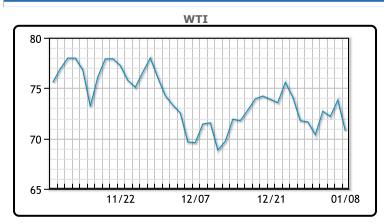

Oil prices tanked today as Saudi Arabia cut its sale price. On Sunday, rising supply and competition from rival producers prompted Saudi Arabia to cut the February official selling price (OSP) of its flagship Arab Light crude to Asia to the lowest level in 27 months. "That's raising concerns about demand in China and global demand as well," Price Futures Group analyst Phil Flynn said. "The stock market is off to a weak start this year and this news from Saudi Arabia has caused the bottom to fall out." U.S. Secretary of State Antony Blinken held more talks with Arab leaders on Monday as part of a diplomatic push to stop the war in Gaza from spreading further. WTI traded up \$3.04 or 4.1% to close at \$70.77. Brent traded down \$2.64 or -3.4% to close at \$76.12