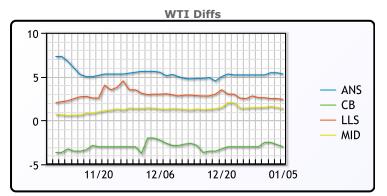

## **CRUDE**

|     | Last  | Week Ago | Month Ago |
|-----|-------|----------|-----------|
| ANS | 79.11 | 76.85    | 77.42     |
| BLS | 70.81 | 68.65    | 69.72     |
| LLS | 76.21 | 74.25    | 75.37     |
| Mid | 75.17 | 73.11    | 73.59     |
| WTI | 73.81 | 71.65    | 72.32     |