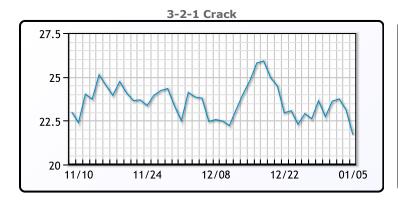

# **Crude & Product Markets**

## **CRUDE**

|     | Last  | Week Ago | Month Ago |
|-----|-------|----------|-----------|
| ANS | 79.11 | 76.85    | 77.42     |
| BLS | 70.81 | 68.65    | 69.72     |
| LLS | 76.21 | 74.25    | 75.37     |
| Mid | 75.17 | 73.11    | 73.59     |
| WTI | 73.81 | 71.65    | 72.32     |

## **PRODUCTS**

|           | Last    | Week Ago | Month Ago |
|-----------|---------|----------|-----------|
| Gulf RBOB | 1.9945  | 1.9578   | 1.8903    |
| Gulf ULSD | 2.4875  | 2.3814   | 2.3361    |
| NYH RBOB  | 2.088   | 2.097    | 2.1378    |
| NYH ULSD  | 2.60175 | 2.5422   | 2.6961    |
| USGC 3%   | 72.63   | 70.86    | 65.15     |