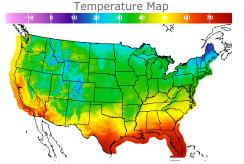

# **Weather Data**

| City         | HIGH °F | LOW °F |
|--------------|---------|--------|
| Calgary      | 33      | 18     |
| Conway       | 24      | 8      |
| Cushing      | 42      | 34     |
| Denver       | 37      | 30     |
| Houston      | 60      | 52     |
| Mont Belvieu | 56      | 50     |
| Sarnia       | 31      | 22     |
| Williston    | 27      | 16     |