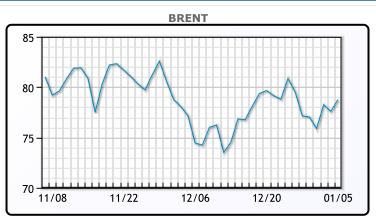

# Oil prices settled higher today closing out higher for the first week of the year. Both contracts rebounded from losses yesterday on large refined products builds. "With the tensions in the Middle East, the geopolitical trading premium has to get pushed higher," said John Kilduff, partner at Again Capital LLC. "It's hard for traders to fight the headlines." U.S. employers hired more workers than expected in December while raising wages at a solid clip, prompting financial markets to dial back expectations that the Federal Reserve would start cutting interest rates in March. Non-farm payrolls increased by 216,000 jobs last month, the Labor Department said. Economists polled by Reuters had forecast payrolls rising by 170,000 jobs. WTI \$1.62 or 2.24% to close at \$73.81. Brent traded up \$1.17 or 1.51% to close at \$78.76.

## **CRUDE**

|     | Last  | Week Ago | Month Ago |
|-----|-------|----------|-----------|
| ANS | 79.11 | 76.85    | 77.42     |
| BLS | 70.81 | 68.65    | 69.72     |
| LLS | 76.21 | 74.25    | 75.37     |
| Mid | 75.17 | 73.11    | 73.59     |
| WTI | 73.81 | 71.65    | 72.32     |