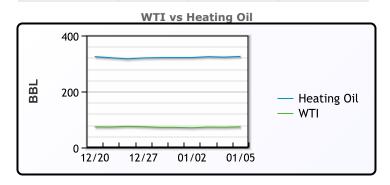

# **Crude & Product Markets**

## **CRUDE**

|     | Last  | Week Ago | Month Ago |
|-----|-------|----------|-----------|
| ANS | 79.11 | 76.85    | 77.42     |
| BLS | 70.81 | 68.65    | 69.72     |
| LLS | 76.21 | 74.25    | 75.37     |
| Mid | 75.17 | 73.11    | 73.59     |
| WTI | 73.81 | 71.65    | 72.32     |

## **PRODUCTS**

|           | Last    | Week Ago | Month Ago |
|-----------|---------|----------|-----------|
| Gulf RBOB | 1.9945  | 1.9578   | 1.8903    |
| Gulf ULSD | 2.4875  | 2.3814   | 2.3361    |
| NYH RBOB  | 2.088   | 2.097    | 2.1378    |
| NYH ULSD  | 2.60175 | 2.5422   | 2.6961    |
| USGC 3%   | 72.63   | 70.86    | 65.15     |