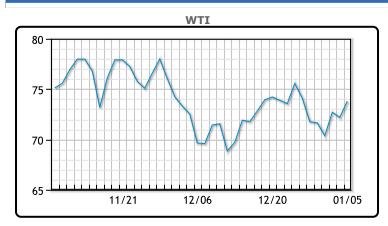

# Oil prices settled higher today closing out higher for the first week of the year. Both contracts rebounded from losses yesterday on large refined products builds. "With the tensions in the Middle East, the geopolitical trading premium has to get pushed higher," said John Kilduff, partner at Again Capital LLC. "It's hard for traders to fight the headlines." U.S. employers hired more workers than expected in December while raising wages at a solid clip, prompting financial markets to dial back expectations that the Federal Reserve would start cutting interest rates in March. Non-farm payrolls increased by 216,000 jobs last month, the Labor Department said. Economists polled by Reuters had forecast payrolls rising by 170,000 jobs. WTI \$1.62 or 2.24% to close at \$73.81. Brent traded up \$1.17 or 1.51% to close at \$78.76.

## **CRUDE**

|     | Last  | Week Ago | Month Ago |
|-----|-------|----------|-----------|
| ANS | 79.11 | 76.85    | 77.42     |
| BLS | 70.81 | 68.65    | 69.72     |
| LLS | 76.21 | 74.25    | 75.37     |
| Mid | 75.17 | 73.11    | 73.59     |
| WTI | 73.81 | 71.65    | 72.32     |