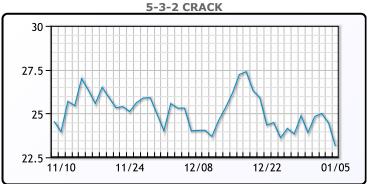

00 jobs. WTI \$1.62 or 2.24% to close at \$73.81. Brent traded up \$1.17 or 1.51% to close at \$78.76.

**Market Commentary** 

# **Crude & Product Markets**





## **CRUDE**

|     | Last  | Week Ago | Month Ago |
|-----|-------|----------|-----------|
| ANS | 79.11 | 76.85    | 77.42     |
| BLS | 70.81 | 68.65    | 69.72     |
| LLS | 76.21 | 74.25    | 75.37     |
| Mid | 75.17 | 73.11    | 73.59     |
| WTI | 73.81 | 71.65    | 72.32     |

## **PRODUCTS**

|           | Last    | Week Ago | Month Ago |
|-----------|---------|----------|-----------|
| Gulf RBOB | 1.9945  | 1.9578   | 1.8903    |
| Gulf ULSD | 2.4875  | 2.3814   | 2.3361    |
| NYH RBOB  | 2.088   | 2.097    | 2.1378    |
| NYH ULSD  | 2.60175 | 2.5422   | 2.6961    |
| USGC 3%   | 72.63   | 70.86    | 65.15     |









#### NGLs

#### MB

|                  | Last  | Week Ago | Month Ago |
|------------------|-------|----------|-----------|
| Butane           | 93.3  | 100.5    | 94.6      |
| IsoButane        | 111.3 | 114      | 115.2     |
| Natural Gasoline | 145.3 | 139.5    | 144.3     |
| Propane          | 70    | 70       | 69.8      |

# **MB NON**

|                  | Last  | Week Ago | Month Ago |
|------------------|-------|----------|-----------|
| Butane           | 100.8 | 108      | 98.8      |
| IsoButane        | 111.3 | 114      | 115.2     |
| Natural Gasoline | 145.3 | 139.5    | 144.3     |
| Propane          | 70.4  | 73       | 70.3      |

#### **CONWAY**

|                  | Last  | Week Ago | Month Ago |
|------------------|-------|----------|-----------|
| Butane