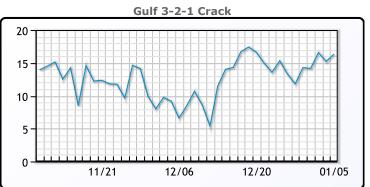

# **Crude & Product Markets**

## **CRUDE**

|     | Last  | Week Ago | Month Ago |
|-----|-------|----------|-----------|
| ANS | 79.11 | 76.85    | 77.42     |
| BLS | 70.81 | 68.65    | 69.72     |
| LLS | 76.21 | 74.25    | 75.37     |
| Mid | 75.17 | 73.11    | 73.59     |
| WTI | 73.81 | 71.65    | 72.32     |

## **PRODUCTS**

|           | Last    | Week Ago | Month Ago |
|-----------|---------|----------|-----------|
| Gulf RBOB | 1.9945  | 1.9578   | 1.8903    |
| Gulf ULSD | 2.4875  | 2.3814   | 2.3361    |
| NYH RBOB  | 2.088   | 2.097    | 2.1378    |
| NYH ULSD  | 2.60175 | 2.5422   | 2.6961    |
| USGC 3%   | 72.63   | 70.86    | 65.15     |