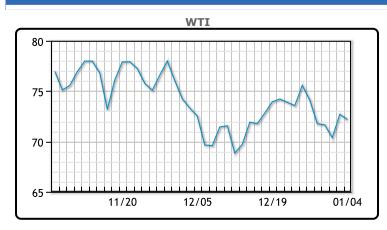

Market Commentary

Oil was lower today in a choppy session as a massive build in gasoline and distillate stocks sent prices downward. Gasoline stocks rose by 10.9 MM/bbls, the highest weekly rise in 30 years. Distillate stocks rose 10.1 M/bbls. Todays EIA report also showed low fuel demand. "The key Northeast region is still indicating relatively mild temperatures well into the 3rd week of this month in likely limiting diesel gains," said Jim Ritterbusch, president of Ritterbusch and Associates LLC in Galena, Illinois. Todays fuel build overshadowed the draw in crude inventories of 5.5MM/bbls. WTI traded down \$.51 or -.7% to close at \$72.19. Brent traded down \$.66 or -.8% to close at \$77.59.

## **CRUDE**

|     | Last  | Week Ago | Month Ago |
|-----|-------|----------|-----------|
| ANS | 77.64 | 76.97    | 78.54     |
| BLS | 69.44 | 68.77    | 70.79     |
| LLS | 74.69 | 74.25    | 76.04     |
| Mid | 73.66 | 73.11    | 74.34     |
| WTI | 72.19 | 71.77    | 73.04     |