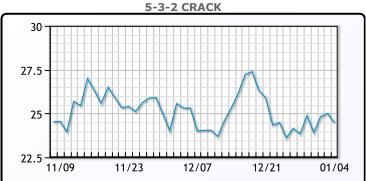

de inventories of 5.5MM/bbls. WTI traded down \$.51 or -.7% to close at \$72.19. Brent traded down \$.66 or -.8% to close at \$77.59.

# **Crude & Product Markets**





## **CRUDE**

|     | Last  | Week Ago | Month Ago |
|-----|-------|----------|-----------|
| ANS | 77.64 | 76.97    | 78.54     |
| BLS | 69.44 | 68.77    | 70.79     |
| LLS | 74.69 | 74.25    | 76.04     |
| Mid | 73.66 | 73.11    | 74.34     |
| WTI | 72.19 | 71.77    | 73.04     |

## **PRODUCTS**

|           | Last   | Week Ago | Month Ago |
|-----------|--------|----------|-----------|
| Gulf RBOB | 1.9766 | 1.9578   | 1.9142    |
| Gulf ULSD | 2.4544 | 2.3814   | 2.3652    |
| NYH RBOB  | 2.0926 | 2.097    | 2.1632    |
| NYH ULSD  | 2.5759 | 2.5422   | 2.7147    |
| USGC 3%   | 72.24  | 70.86    | 66.85     |









## NGLs

## MB

|                  | Last   | Week Ago | Month Ago |
|------------------|--------|----------|-----------|
| Butane           | 99     | 104.5    | 101       |
| IsoButane        | 113    | 114      | 122       |
| Natural Gasoline | 142.4  | 138.5    | 145.8     |
| Propane          | 68.375 | 69.125   | 71.25     |

# **MB NON**

|                  | Last | Week Ago | Month Ago |
|------------------|------|----------|-----------|
| Butane           | 102  | 107.5    | 104       |
| IsoButane        | 113  | 114      | 122       |
| Natural Gasoline | 142  | 138.5    | 146.25    |
| Propane          | 68.4 | 72       | 73        |

#### **CONWAY**

|                  | Last  | Week Ago | Month Ago |
|------------------|-------|----------|-----------|
| Butane