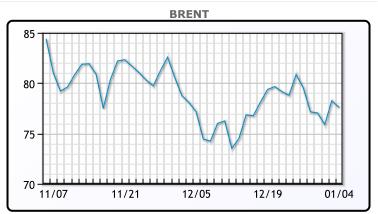

Market Commentary

Oil was lower today in a choppy session as a massive build in gasoline and distillate stocks sent prices downward. Gasoline stocks rose by 10.9 MM/bbls, the highest weekly rise in 30 years. Distillate stocks rose 10.1 M/bbls. Todays EIA report also showed low fuel demand. "The key Northeast region is still indicating relatively mild temperatures well into the 3rd week of this month in likely limiting diesel gains," said Jim Ritterbusch, president of Ritterbusch and Associates LLC in Galena, Illinois. Todays fuel build overshadowed the draw in crude inventories of 5.5MM/bbls. WTI traded down \$.51 or -.7% to close at \$72.19. Brent traded down \$.66 or -.8% to close at \$77.59.

## **CRUDE**

|     | Last  | Week Ago | Month Ago |
|-----|-------|----------|-----------|
| ANS | 77.64 | 76.97    | 78.54     |
| BLS | 69.44 | 68.77    | 70.79     |
| LLS | 74.69 | 74.25    | 76.04     |
| Mid | 73.66 | 73.11    | 74.34     |
| WTI | 72.19 | 71.77    | 73.04     |