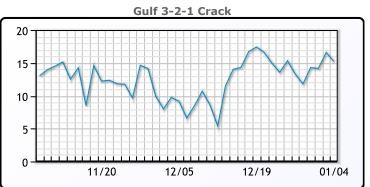

## **PRODUCTS**

|           | Last   | Week Ago | Month Ago |
|-----------|--------|----------|-----------|
| Gulf RBOB | 1.9766 | 1.9578   | 1.9142    |
| Gulf ULSD | 2.4544 | 2.3814   | 2.3652    |
| NYH RBOB  | 2.0926 | 2.097    | 2.1632    |
| NYH ULSD  | 2.5759 | 2.5422   | 2.7147    |
| USGC 3%   | 72.24  | 70.86    | 66.85     |