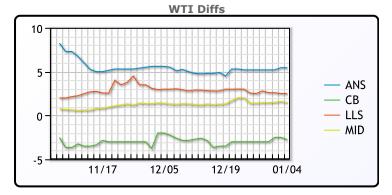

## **CRUDE**

|     | Last  | Week Ago | Month Ago |
|-----|-------|----------|-----------|
| ANS | 77.64 | 76.97    | 78.54     |
| BLS | 69.44 | 68.77    | 70.79     |
| LLS | 74.69 | 74.25    | 76.04     |
| Mid | 73.66 | 73.11    | 74.34     |
| WTI | 72.19 | 71.77    | 73.04     |