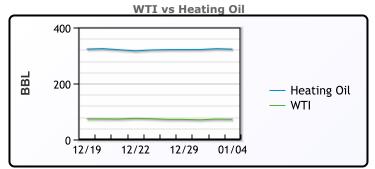

## **CRUDE**

|     | Last  | Week Ago | Month Ago |
|-----|-------|----------|-----------|
| ANS | 77.64 | 76.97    | 78.54     |
| BLS | 69.44 | 68.77    | 70.79     |
| LLS | 74.69 | 74.25    | 76.04     |
| Mid | 73.66 | 73.11    | 74.34     |
| WTI | 72.19 | 71.77    | 73.04     |