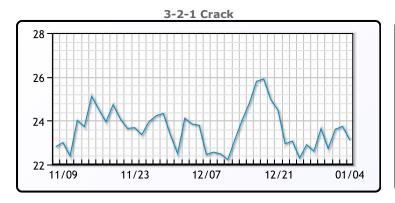

## **PRODUCTS**

|           | Last   | Week Ago | Month Ago |
|-----------|--------|----------|-----------|
| Gulf RBOB | 1.9766 | 1.9578   | 1.9142    |
| Gulf ULSD | 2.4544 | 2.3814   | 2.3652    |
| NYH RBOB  | 2.0926 | 2.097    | 2.1632    |
| NYH ULSD  | 2.5759 | 2.5422   | 2.7147    |
| USGC 3%   | 72.24  | 70.86    | 66.85     |