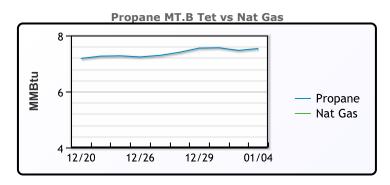

## MB

|                  | Last   | Week Ago | Month Ago |
|------------------|--------|----------|-----------|
| Butane           | 99     | 104.5    | 101       |
| IsoButane        | 113    | 114      | 122       |
| Natural Gasoline | 142.4  | 138.5    | 145.8     |
| Propane          | 68.375 | 69.125   | 71.25     |

# **MB NON**

|                  | Last | Week Ago | Month Ago |
|------------------|------|----------|-----------|
| Butane           | 102  | 107.5    | 104       |
| IsoButane        | 113  | 114      | 122       |
| Natural Gasoline | 142  | 138.5    | 146.25    |
| Propane          | 68.4 | 72       | 73        |