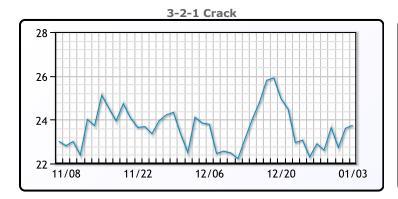

# **Crude & Product Markets**

## **CRUDE**

|     | Last  | Week Ago | Month Ago |
|-----|-------|----------|-----------|
| ANS | 78.15 | 79.31    | 79.67     |
| BLS | 70.2  | 71.11    | 72.07     |
| LLS | 75.2  | 74.25    | 77.07     |
| Mid | 74.3  | 73.11    | 75.45     |
| WTI | 72.7  | 74.11    | 74.07     |

## **PRODUCTS**

|           | Last   | Week Ago | Month Ago |
|-----------|--------|----------|-----------|
| Gulf RBOB | 2.0171 | 1.9578   | 1.9086    |
| Gulf ULSD | 2.4599 | 2.3814   | 2.414     |
| NYH RBOB  | 2.1406 | 2.097    | 2.1521    |
| NYH ULSD  | 2.5919 | 2.5422   | 2.7425    |
| USGC 3%   | 69.88  | 72.16    | 66.85     |