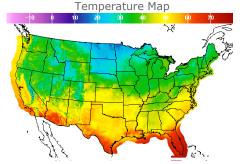

# **Weather Data**

| City         | HIGH °F | LOW °F |
|--------------|---------|--------|
| Calgary      | 25      | 18     |
| Conway       | 17      | 7      |
| Cushing      | 47      | 31     |
| Denver       | 43      | 32     |
| Houston      | 57      | 46     |
| Mont Belvieu | 55      | 43     |
| Sarnia       | 34      | 30     |
| Williston    | 21      | 12     |
|              |         |        |