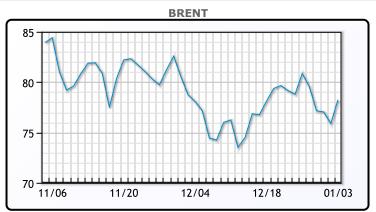

# Market Commentary Oil had a strong session today settling up about 3% as tensions in the Middle East continue to mount. Tensions are flaring from Gaza to Lebanon and the Red Sea prompting concerns that a wider Middle East conflict could develop and close crucial oil transport waterways. Federal Reserve officials appeared increasingly convinced inflation was coming under control, according to the minutes of U.S. central bank's December meeting. The Fed is widely expected to keep rates on hold in January but traders have priced in a 65.7% chance of a 25 basis point rate cut in March. WTI traded up \$2.32 or 3.3% to close at \$72.70. Brent traded up \$2.36 or 3.1% to close at \$78.25.

## **CRUDE**

|     | Last  | Week Ago | Month Ago |
|-----|-------|----------|-----------|
| ANS | 78.15 | 79.31    | 79.67     |
| BLS | 70.2  | 71.11    | 72.07     |
| LLS | 75.2  | 74.25    | 77.07     |
| Mid | 74.3  | 73.11    | 75.45     |
| WTI | 72.7  | 74.11    | 74.07     |