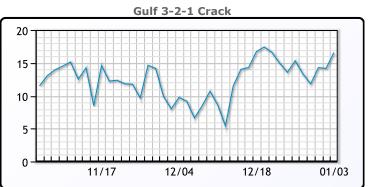

# **Crude & Product Markets**

## **CRUDE**

|     | Last  | Week Ago | Month Ago |
|-----|-------|----------|-----------|
| ANS | 78.15 | 79.31    | 79.67     |
| BLS | 70.2  | 71.11    | 72.07     |
| LLS | 75.2  | 74.25    | 77.07     |
| Mid | 74.3  | 73.11    | 75.45     |
| WTI | 72.7  | 74.11    | 74.07     |

## **PRODUCTS**

|           | Last   | Week Ago | Month Ago |
|-----------|--------|----------|-----------|
| Gulf RBOB | 2.0171 | 1.9578   | 1.9086    |
| Gulf ULSD | 2.4599 | 2.3814   | 2.414     |
| NYH RBOB  | 2.1406 | 2.097    | 2.1521    |
| NYH ULSD  | 2.5919 | 2.5422   | 2.7425    |
| USGC 3%   | 69.88  | 72.16    | 66.85     |