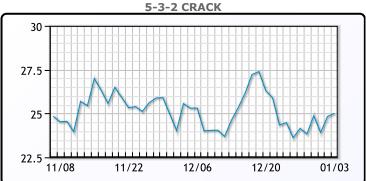

basis point rate cut in March. WTI traded up \$2.32 or 3.3% to close at \$72.70. Brent traded up \$2.36 or 3.1% to close at \$78.25.

# **Crude & Product Markets**





## **CRUDE**

|     | Last  | Week Ago | Month Ago |
|-----|-------|----------|-----------|
| ANS | 78.15 | 79.31    | 79.67     |
| BLS | 70.2  | 71.11    | 72.07     |
| LLS | 75.2  | 74.25    | 77.07     |
| Mid | 74.3  | 73.11    | 75.45     |
| WTI | 72.7  | 74.11    | 74.07     |

## **PRODUCTS**

|           | Last   | Week Ago | Month Ago |
|-----------|--------|----------|-----------|
| Gulf RBOB | 2.0171 | 1.9578   | 1.9086    |
| Gulf ULSD | 2.4599 | 2.3814   | 2.414     |
| NYH RBOB  | 2.1406 | 2.097    | 2.1521    |
| NYH ULSD  | 2.5919 | 2.5422   | 2.7425    |
| USGC 3%   | 69.88  | 72.16    | 66.85     |









# NGLs

#### MB

|                  | Last  | Week Ago | Month Ago |
|------------------|-------|----------|-----------|
| Butane           | 95.5  | 98       | 96        |
| IsoButane        | 110   | 109.9    | 115.1     |
| Natural Gasoline | 144.4 | 142.5    | 145.4     |
| Propane          | 69.3  | 68.4     | 70.5      |

# **MB NON**

|                  | Last  | Week Ago | Month Ago |
|------------------|-------|----------|-----------|
| Butane           | 103   | 105.5    | 100.1     |
| IsoButane        | 110   | 109.9    | 115.1     |
| Natural Gasoline | 144.4 | 142.5    | 145.4     |
| Propane          | 69.8  | 71       | 72.5      |

#### **CONWAY**

|                  | Last  | Week Ago | Month Ago |
|------------------|-------|----------|-----------|
| Butane