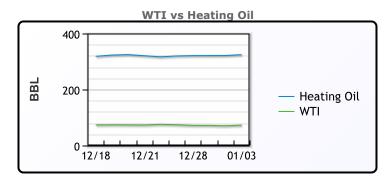

# **Crude & Product Markets**

## **CRUDE**

|     | Last  | Week Ago | Month Ago |
|-----|-------|----------|-----------|
| ANS | 78.15 | 79.31    | 79.67     |
| BLS | 70.2  | 71.11    | 72.07     |
| LLS | 75.2  | 74.25    | 77.07     |
| Mid | 74.3  | 73.11    | 75.45     |
| WTI | 72.7  | 74.11    | 74.07     |

## **PRODUCTS**

|           | Last   | Week Ago | Month Ago |
|-----------|--------|----------|-----------|
| Gulf RBOB | 2.0171 | 1.9578   | 1.9086    |
| Gulf ULSD | 2.4599 | 2.3814   | 2.414     |
| NYH RBOB  | 2.1406 | 2.097    | 2.1521    |
| NYH ULSD  | 2.5919 | 2.5422   | 2.7425    |
| USGC 3%   | 69.88  | 72.16    | 66.85     |