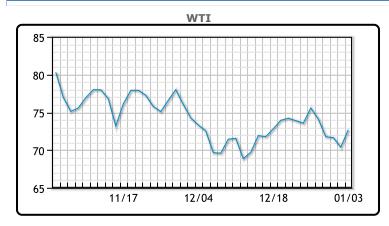

# Market Commentary Oil had a strong session today settling up about 3% as tensions in the Middle East continue to mount. Tensions are flaring from Gaza to Lebanon and the Red Sea prompting concerns that a wider Middle East conflict could develop and close crucial oil transport waterways. Federal Reserve officials appeared increasingly convinced inflation was coming under control, according to the minutes of U.S. central bank's December meeting. The Fed is widely expected to keep rates on hold in January but traders have priced in a 65.7% chance of a 25 basis point rate cut in March. WTI traded up \$2.32 or 3.3% to close at \$72.70. Brent traded up \$2.36 or 3.1% to close at \$78.25.

## **CRUDE**

|     | Last  | Week Ago | Month Ago |
|-----|-------|----------|-----------|
| ANS | 78.15 | 79.31    | 79.67     |
| BLS | 70.2  | 71.11    | 72.07     |
| LLS | 75.2  | 74.25    | 77.07     |
| Mid | 74.3  | 73.11    | 75.45     |
| WTI | 72.7  | 74.11    | 74.07     |