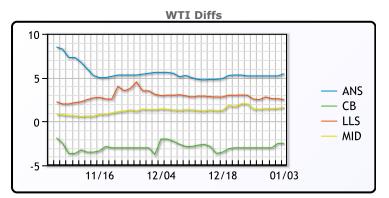

## **CRUDE**

|     | Last  | Week Ago | Month Ago |
|-----|-------|----------|-----------|
| ANS | 78.15 | 79.31    | 79.67     |
| BLS | 70.2  | 71.11    | 72.07     |
| LLS | 75.2  | 74.25    | 77.07     |
| Mid | 74.3  | 73.11    | 75.45     |
| WTI | 72.7  | 74.11    | 74.07     |