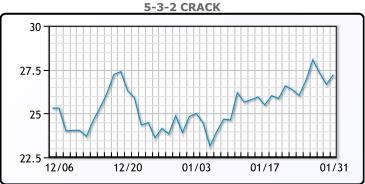

ertainty over the economic outlook. WTI traded down \$1.97 or -2.5% to close at Brent traded down \$1.89 or -2.3% to close at \$80.55.

# **Crude & Product Markets**





# **CRUDE**

|     | Last  | Week Ago | Month Ago |
|-----|-------|----------|-----------|
| ANS | 81.38 | 83.37    | 78.05     |
| BLS | 73.2  | 73.14    | 68.65     |
| LLS | 78.3  | 80.46    | 74.25     |
| Mid | 77.2  | 79.41    | 73.11     |
| WTI | 75.85 | 78.01    | 71.65     |

## **PRODUCTS**

|           | Last   | Week Ago | Month Ago |
|-----------|--------|----------|-----------|
| Gulf RBOB | 2.1437 | 2.2408   | 1.9578    |
| Gulf ULSD | 2.7077 | 2.7247   | 2.3814    |
| NYH RBOB  | 2.2616 | 2.2766   | 2.097     |
| NYH ULSD  | 2.7977 | 2.8359   | 2.5422    |
| USGC 3%   | 68.07  | 71.06    | 70.86     |









# NGLs

#### MB

|                  | Last  | Week Ago | Month Ago |
|------------------|-------|----------|-----------|
| Butane           | 101.5 | 103.25   | 104       |
| IsoButane        | 114   | 119      | 113.5     |
| Natural Gasoline | 150.8 | 148.8    | 139.5     |
| Propane          | 91.5  | 83.75    | 69.25     |

#### **MB NON**

|                  | Last  | Week Ago | Month Ago |
|------------------|-------|----------|-----------|
| Butane           | 105.5 | 106.25   | 107       |
| IsoButane        | 114   | 119      | 113.5     |
| Natural Gasoline | 150.5 | 148.25   | 139.5     |
| Propane          | 91.8  | 86.8     | 73        |

#### **CONWAY**

|                  | Last  | Week Ago | Month Ago |
|------------------|-------|----------|-----------|
| Butane