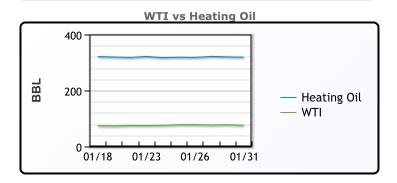

# **CRUDE**

|     | Last  | Week Ago | Month Ago |
|-----|-------|----------|-----------|
| ANS | 81.38 | 83.37    | 78.05     |
| BLS | 73.2  | 73.14    | 68.65     |
| LLS | 78.3  | 80.46    | 74.25     |
| Mid | 77.2  | 79.41    | 73.11     |
| WTI | 75.85 | 78.01    | 71.65     |

## **PRODUCTS**

|           | Last   | Week Ago | Month Ago |
|-----------|--------|----------|-----------|
| Gulf RBOB | 2.1437 | 2.2408   | 1.9578    |
| Gulf ULSD | 2.7077 | 2.7247   | 2.3814    |
| NYH RBOB  | 2.2616 | 2.2766   | 2.097     |
| NYH ULSD  | 2.7977 | 2.8359   | 2.5422    |
| USGC 3%   | 68.07  | 71.06    | 70.86     |