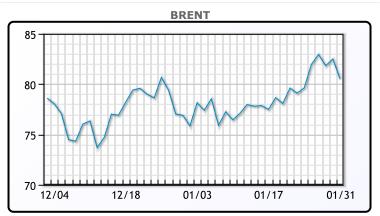

# **Market Commentary**

Oil prices settled lower today pressured by economic activity in China. Manufacturing activity in China, the world's second-largest economy, contracted for a fourth straight month in January, an official factory survey showed on Wednesday. The latest sign of the broader Chinese economy struggling to regain momentum came days after a court ordered the liquidation of troubled property developer China Evergrande. "The factory data confirms our view that China, at least for now, is an impediment to global oil demand growth," said Tamas Varga of oil broker PVM. U.S. policymakers, meanwhile, kept rates unchanged this week. Economist predictions suggested that a cut is unlikely before June, given continuing strength in household spending and uncertainty over the economic outlook. WTI traded down \$1.97 or -2.5% to close at Brent traded down \$1.89 or -2.3% to close at \$80.55.

# **CRUDE**

|     | Last  | Week Ago | Month Ago |
|-----|-------|----------|-----------|
| ANS | 81.38 | 83.37    | 78.05     |
| BLS | 73.2  | 73.14    | 68.65     |
| LLS | 78.3  | 80.46    | 74.25     |
| Mid | 77.2  | 79.41    | 73.11     |
| WTI | 75.85 | 78.01    | 71.65     |