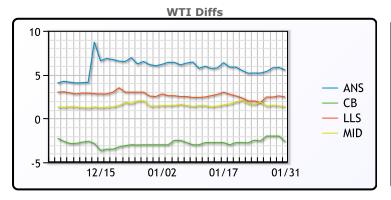

# **CRUDE**

|     | Last  | Week Ago | Month Ago |
|-----|-------|----------|-----------|
| ANS | 81.38 | 83.37    | 78.05     |
| BLS | 73.2  | 73.14    | 68.65     |
| LLS | 78.3  | 80.46    | 74.25     |
| Mid | 77.2  | 79.41    | 73.11     |
| WTI | 75.85 | 78.01    | 71.65     |