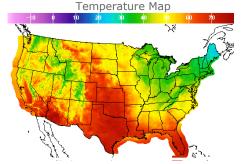

# **Weather Data**

| City         | HIGH °F | LOW °F |
|--------------|---------|--------|
| Calgary      | 42      | 28     |
| Conway       | 47      | 30     |
| Cushing      | 69      | 47     |
| Denver       | 58      | 39     |
| Houston      | 73      | 54     |
| Mont Belvieu | 70      | 52     |
| Sarnia       | 36      | 31     |
| Williston    | 52      | 30     |