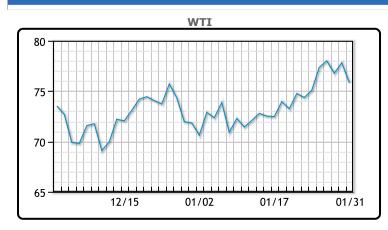

# **Market Commentary**

Oil prices settled lower today pressured by economic activity in China. Manufacturing activity in China, the world's second-largest economy, contracted for a fourth straight month in January, an official factory survey showed on Wednesday. The latest sign of the broader Chinese economy struggling to regain momentum came days after a court ordered the liquidation of troubled property developer China Evergrande. "The factory data confirms our view that China, at least for now, is an impediment to global oil demand growth," said Tamas Varga of oil broker PVM. U.S. policymakers, meanwhile, kept rates unchanged this week. Economist predictions suggested that a cut is unlikely before June, given continuing strength in household spending and uncertainty over the economic outlook. WTI traded down \$1.97 or -2.5% to close at Brent traded down \$1.89 or -2.3% to close at \$80.55.

# **CRUDE**

|     | Last  | Week Ago | Month Ago |
|-----|-------|----------|-----------|
| ANS | 81.38 | 83.37    | 78.05     |
| BLS | 73.2  | 73.14    | 68.65     |
| LLS | 78.3  | 80.46    | 74.25     |
| Mid | 77.2  | 79.41    | 73.11     |
| WTI | 75.85 | 78.01    | 71.65     |