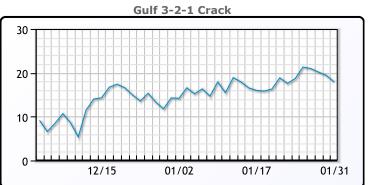

## **PRODUCTS**

|           | Last   | Week Ago | Month Ago |
|-----------|--------|----------|-----------|
| Gulf RBOB | 2.1437 | 2.2408   | 1.9578    |
| Gulf ULSD | 2.7077 | 2.7247   | 2.3814    |
| NYH RBOB  | 2.2616 | 2.2766   | 2.097     |
| NYH ULSD  | 2.7977 | 2.8359   | 2.5422    |
| USGC 3%   | 68.07  | 71.06    | 70.86     |