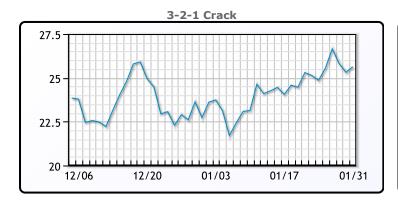

## **PRODUCTS**

|           | Last   | Week Ago | Month Ago |
|-----------|--------|----------|-----------|
| Gulf RBOB | 2.1437 | 2.2408   | 1.9578    |
| Gulf ULSD | 2.7077 | 2.7247   | 2.3814    |
| NYH RBOB  | 2.2616 | 2.2766   | 2.097     |
| NYH ULSD  | 2.7977 | 2.8359   | 2.5422    |
| USGC 3%   | 68.07  | 71.06    | 70.86     |