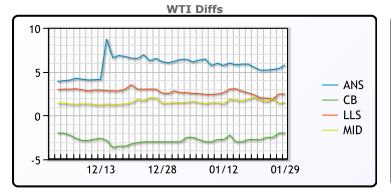

## **CRUDE**

|     | Last  | Week Ago | Month Ago |
|-----|-------|----------|-----------|
| ANS | 82.55 | 80.81    | 78.05     |
| BLS | 74.78 | 72.44    | 68.65     |
| LLS | 79.23 | 77.62    | 74.25     |
| Mid | 78.28 | 77.21    | 73.11     |
| WTI | 76.78 | 75.19    | 71.65     |