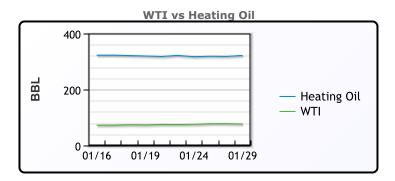

# **Crude & Product Markets**

## **CRUDE**

|     | Last  | Week Ago | Month Ago |
|-----|-------|----------|-----------|
| ANS | 82.55 | 80.81    | 78.05     |
| BLS | 74.78 | 72.44    | 68.65     |
| LLS | 79.23 | 77.62    | 74.25     |
| Mid | 78.28 | 77.21    | 73.11     |
| WTI | 76.78 | 75.19    | 71.65     |

## **PRODUCTS**

|           | Last   | Week Ago | Month Ago |
|-----------|--------|----------|-----------|
| Gulf RBOB | 2.1946 | 2.1264   | 1.9578    |
| Gulf ULSD | 2.7091 | 2.5619   | 2.3814    |
| NYH RBOB  | 2.211  | 2.192    | 2.097     |
| NYH ULSD  | 2.8302 | 2.6643   | 2.5422    |
| USGC 3%   | 71.22  | 69.01    | 70.86     |