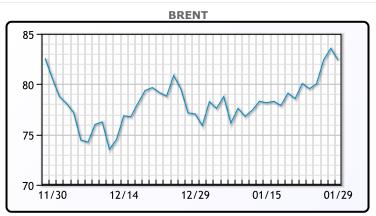

Oil prices fell today after trading up earlier in the session. Both benchmarks had gained about 1.5% early in Monday trade, with Brent prices touching their highest since early November after a fuel tanker was hit by a missile in the Red Sea and U.S. troops were attacked in Jordan near the Syrian border. The deepening real estate crisis in China is a blow to investor confidence in the top oil importer's economy, with earlier data showing slower than expected activity. "The situation in China is the biggest headwind to the whole market, that is why the market keeps backing off from the war risk premium," said John Kilduff, partner at Again Capital LLC. WTI traded down \$1.23 or -1.6% to close at \$76.78. Brent traded down \$1.15 or -1.4% to close at \$82.40.

## **CRUDE**

|     | Last  | Week Ago | Month Ago |
|-----|-------|----------|-----------|
| ANS | 82.55 | 80.81    | 78.05     |
| BLS | 74.78 | 72.44    | 68.65     |
| LLS | 79.23 | 77.62    | 74.25     |
| Mid | 78.28 | 77.21    | 73.11     |
| WTI | 76.78 | 75.19    | 71.65     |