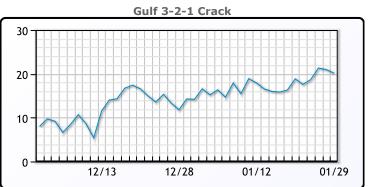

# **Crude & Product Markets**

## **CRUDE**

|     | Last  | Week Ago | Month Ago |
|-----|-------|----------|-----------|
| ANS | 82.55 | 80.81    | 78.05     |
| BLS | 74.78 | 72.44    | 68.65     |
| LLS | 79.23 | 77.62    | 74.25     |
| Mid | 78.28 | 77.21    | 73.11     |
| WTI | 76.78 | 75.19    | 71.65     |

## **PRODUCTS**

|           | Last   | Week Ago | Month Ago |
|-----------|--------|----------|-----------|
| Gulf RBOB | 2.1946 | 2.1264   | 1.9578    |
| Gulf ULSD | 2.7091 | 2.5619   | 2.3814    |
| NYH RBOB  | 2.211  | 2.192    | 2.097     |
| NYH ULSD  | 2.8302 | 2.6643   | 2.5422    |
| USGC 3%   | 71.22  | 69.01    | 70.86     |