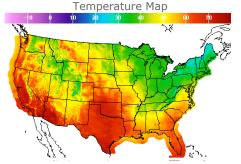

# **Weather Data**

| City         | HIGH °F | LOW °F |
|--------------|---------|--------|
| Calgary      | 42      | 26     |
| Conway       | 36      | 25     |
| Cushing      | 62      | 41     |
| Denver       | 54      | 38     |
| Houston      | 67      | 50     |
| Mont Belvieu | 63      | 46     |
| Sarnia       | 34      | 29     |
| Williston    | 38      | 25     |