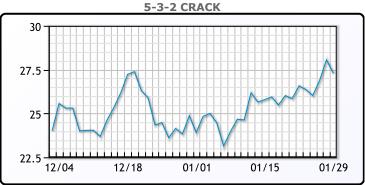

## **PRODUCTS**

|           | Last   | Week Ago | Month Ago |
|-----------|--------|----------|-----------|
| Gulf RBOB | 2.1946 | 2.1264   | 1.9578    |
| Gulf ULSD | 2.7091 | 2.5619   | 2.3814    |
| NYH RBOB  | 2.211  | 2.192    | 2.097     |
| NYH ULSD  | 2.8302 | 2.6643   | 2.5422    |
| USGC 3%   | 71.22  | 69.01    | 70.86     |