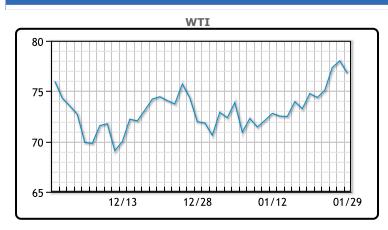

Oil prices fell today after trading up earlier in the session. Both benchmarks had gained about 1.5% early in Monday trade, with Brent prices touching their highest since early November after a fuel tanker was hit by a missile in the Red Sea and U.S. troops were attacked in Jordan near the Syrian border. The deepening real estate crisis in China is a blow to investor confidence in the top oil importer's economy, with earlier data showing slower than expected activity. "The situation in China is the biggest headwind to the whole market, that is why the market keeps backing off from the war risk premium," said John Kilduff, partner at Again Capital LLC. WTI traded down \$1.23 or -1.6% to close at \$76.78. Brent traded down \$1.15 or -1.4% to close at \$82.40.

## **CRUDE**

|     | Last  | Week Ago | Month Ago |
|-----|-------|----------|-----------|
| ANS | 82.55 | 80.81    | 78.05     |
| BLS | 74.78 | 72.44    | 68.65     |
| LLS | 79.23 | 77.62    | 74.25     |
| Mid | 78.28 | 77.21    | 73.11     |
| WTI | 76.78 | 75.19    | 71.65     |