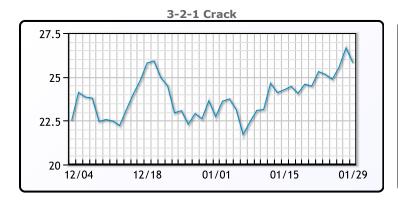

# **Crude & Product Markets**

## **CRUDE**

|     | Last  | Week Ago | Month Ago |
|-----|-------|----------|-----------|
| ANS | 82.55 | 80.81    | 78.05     |
| BLS | 74.78 | 72.44    | 68.65     |
| LLS | 79.23 | 77.62    | 74.25     |
| Mid | 78.28 | 77.21    | 73.11     |
| WTI | 76.78 | 75.19    | 71.65     |

## **PRODUCTS**

|           | Last   | Week Ago | Month Ago |
|-----------|--------|----------|-----------|
| Gulf RBOB | 2.1946 | 2.1264   | 1.9578    |
| Gulf ULSD | 2.7091 | 2.5619   | 2.3814    |
| NYH RBOB  | 2.211  | 2.192    | 2.097     |
| NYH ULSD  | 2.8302 | 2.6643   | 2.5422    |
| USGC 3%   | 71.22  | 69.01    | 70.86     |