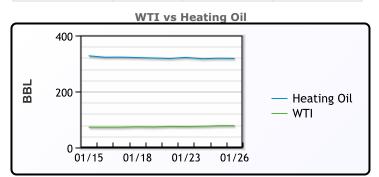

# **Crude & Product Markets**

# **CRUDE**

|     | Last  | Week Ago | Month Ago |
|-----|-------|----------|-----------|
| ANS | 83.37 | 79.27    | 81.71     |
| BLS | 76.01 | 70.66    | 72.57     |
| LLS | 80.46 | 75.99    | 78.12     |
| Mid | 79.41 | 75.28    | 76.97     |
| WTI | 78.01 | 73.41    | 75.57     |

# **PRODUCTS**

|           | Last   | Week Ago | Month Ago |
|-----------|--------|----------|-----------|
| Gulf RBOB | 2.2408 | 2.0817   | 2.0389    |
| Gulf ULSD | 2.7247 | 2.5446   | 2.4817    |
| NYH RBOB  | 2.2766 | 2.1478   | 2.1508    |
| NYH ULSD  | 2.8359 | 2.6171   | 2.6613    |
| USGC 3%   | 72.4   | 70.74    | 74.8      |