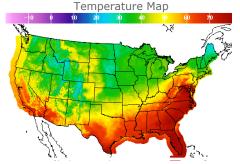

# **Weather Data**

| City         | HIGH °F | LOW °F |
|--------------|---------|--------|
| Calgary      | 44      | 16     |
| Conway       | 30      | 13     |
| Cushing      | 44      | 37     |
| Denver       | 41      | 34     |
| Houston      | 69      | 55     |
| Mont Belvieu | 70      | 54     |
| Sarnia       | 36      | 34     |
| Williston    | 36      | 16     |