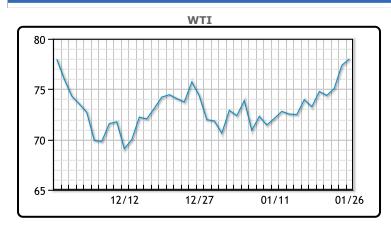

Oil prices were higher today and rose for a second week in a row. This was the highest close in nearly months as positive US economic growth and signs of Chinese stimulus boosted demand expectations. "Economic stimulus from China, stronger-than-expected 4Q GDP growth in the U.S., cooling U.S. inflation data, ongoing geopolitical risks, and the larger-than-expected 9.2 million-barrel drop in U.S. commercial crude stocks for last week have all combined to wedge prices higher," said Tim Evans, an independent oil market analyst. Supply concerns are evident in the structure of Brent futures. The premium of the first-month contract to the sixth on both Brent and WTI rose to the highest since November, indicating a perception of tighter prompt supply. WTI traded up \$.65 or .8% to close at \$78.01. Brent traded up \$1.12 or 1.4% to close at \$83.55.

# **CRUDE**

|     | Last  | Week Ago | Month Ago |
|-----|-------|----------|-----------|
| ANS | 83.37 | 79.27    | 81.71     |
| BLS | 76.01 | 70.66    | 72.57     |
| LLS | 80.46 | 75.99    | 78.12     |
| Mid | 79.41 | 75.28    | 76.97     |
| WTI | 78.01 | 73.41    | 75.57     |