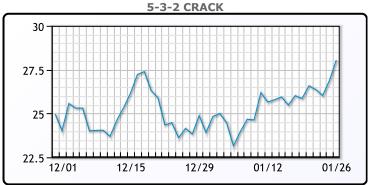

mpt supply. WTI traded up \$.65 or .8% to close at \$78.01. Brent traded up \$1.12 or 1.4% to close at \$83.55.

**Market Commentary** 

# **Crude & Product Markets**





# **CRUDE**

|     | Last  | Week Ago | Month Ago |
|-----|-------|----------|-----------|
| ANS | 83.37 | 79.27    | 81.71     |
| BLS | 76.01 | 70.66    | 72.57     |
| LLS | 80.46 | 75.99    | 78.12     |
| Mid | 79.41 | 75.28    | 76.97     |
| WTI | 78.01 | 73.41    | 75.57     |

# **PRODUCTS**

|           | Last   | Week Ago | Month Ago |
|-----------|--------|----------|-----------|
| Gulf RBOB | 2.2408 | 2.0817   | 2.0389    |
| Gulf ULSD | 2.7247 | 2.5446   | 2.4817    |
| NYH RBOB  | 2.2766 | 2.1478   | 2.1508    |
| NYH ULSD  | 2.8359 | 2.6171   | 2.6613    |
| USGC 3%   | 72.4   | 70.74    | 74.8      |









# NGLs

# MB

|                  | Last  | Week Ago | Month Ago |
|------------------|-------|----------|-----------|
| Butane           | 99    | 106.25   | 102.75    |
| IsoButane        | 114   | 121      | 108.75    |
| Natural Gasoline | 156.5 | 145      | 143       |
| Propane          | 85    | 86       | 66.75     |

# **MB NON**

|                  | Last  | Week Ago | Month Ago |
|------------------|-------|----------|-----------|
| Butane           | 103   | 109.25   | 105.75    |
| IsoButane        | 114   | 121      | 108.75    |
| Natural Gasoline | 156.5 | 145.25   | 145.5     |
| Propane          | 87.9  | 89.1     | 67.1      |

#### **CONWAY**

|                  | Last  | Week Ago | Month Ago |
|------------------|-------|----------|-----------|
| Butane