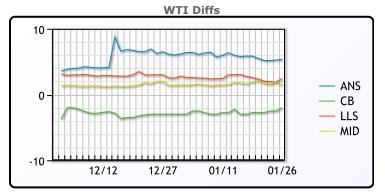

# **CRUDE**

|     | Last  | Week Ago | Month Ago |
|-----|-------|----------|-----------|
| ANS | 83.37 | 79.27    | 81.71     |
| BLS | 76.01 | 70.66    | 72.57     |
| LLS | 80.46 | 75.99    | 78.12     |
| Mid | 79.41 | 75.28    | 76.97     |
| WTI | 78.01 | 73.41    | 75.57     |