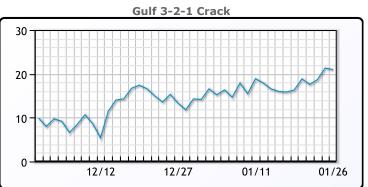

# **Crude & Product Markets**

# **CRUDE**

|     | Last  | Week Ago | Month Ago |
|-----|-------|----------|-----------|
| ANS | 83.37 | 79.27    | 81.71     |
| BLS | 76.01 | 70.66    | 72.57     |
| LLS | 80.46 | 75.99    | 78.12     |
| Mid | 79.41 | 75.28    | 76.97     |
| WTI | 78.01 | 73.41    | 75.57     |

# **PRODUCTS**

|           | Last   | Week Ago | Month Ago |
|-----------|--------|----------|-----------|
| Gulf RBOB | 2.2408 | 2.0817   | 2.0389    |
| Gulf ULSD | 2.7247 | 2.5446   | 2.4817    |
| NYH RBOB  | 2.2766 | 2.1478   | 2.1508    |
| NYH ULSD  | 2.8359 | 2.6171   | 2.6613    |
| USGC 3%   | 72.4   | 70.74    | 74.8      |