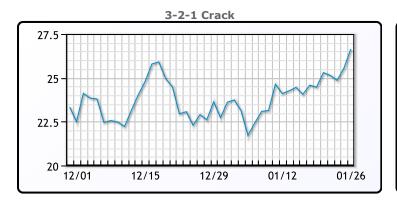

# **Crude & Product Markets**

# **CRUDE**

|     | Last  | Week Ago | Month Ago |
|-----|-------|----------|-----------|
| ANS | 83.37 | 79.27    | 81.71     |
| BLS | 76.01 | 70.66    | 72.57     |
| LLS | 80.46 | 75.99    | 78.12     |
| Mid | 79.41 | 75.28    | 76.97     |
| WTI | 78.01 | 73.41    | 75.57     |

# **PRODUCTS**

|           | Last   | Week Ago | Month Ago |
|-----------|--------|----------|-----------|
| Gulf RBOB | 2.2408 | 2.0817   | 2.0389    |
| Gulf ULSD | 2.7247 | 2.5446   | 2.4817    |
| NYH RBOB  | 2.2766 | 2.1478   | 2.1508    |
| NYH ULSD  | 2.8359 | 2.6171   | 2.6613    |
| USGC 3%   | 72.4   | 70.74    | 74.8      |