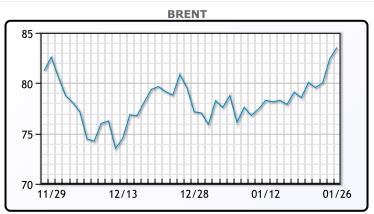

Oil prices were higher today and rose for a second week in a row. This was the highest close in nearly months as positive US economic growth and signs of Chinese stimulus boosted demand expectations. "Economic stimulus from China, stronger-than-expected 4Q GDP growth in the U.S., cooling U.S. inflation data, ongoing geopolitical risks, and the larger-than-expected 9.2 million-barrel drop in U.S. commercial crude stocks for last week have all combined to wedge prices higher," said Tim Evans, an independent oil market analyst. Supply concerns are evident in the structure of Brent futures. The premium of the first-month contract to the sixth on both Brent and WTI rose to the highest since November, indicating a perception of tighter prompt supply. WTI traded up \$.65 or .8% to close at \$78.01. Brent traded up \$1.12 or 1.4% to close at \$83.55.

# **CRUDE**

|     | Last  | Week Ago | Month Ago |
|-----|-------|----------|-----------|
| ANS | 83.37 | 79.27    | 81.71     |
| BLS | 76.01 | 70.66    | 72.57     |
| LLS | 80.46 | 75.99    | 78.12     |
| Mid | 79.41 | 75.28    | 76.97     |
| WTI | 78.01 | 73.41    | 75.57     |