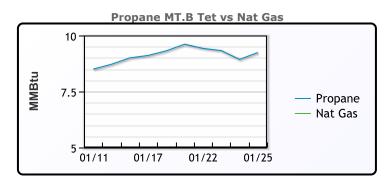

## MB

|                  | Last  | Week Ago | Month Ago |
|------------------|-------|----------|-----------|
| Butane           | 98.1  | 102.1    | 96.3      |
| IsoButane        | 118.1 | 119.5    | 109.5     |
| Natural Gasoline | 153.4 | 146.4    | 143       |
| Propane          | 86.3  | 88       | 66.1      |

# **MB NON**

|                  | Last  | Week Ago | Month Ago |
|------------------|-------|----------|-----------|
| Butane           | 105.6 | 109.6    | 103.5     |
| IsoButane        | 118.1 | 119.5    | 109.5     |
| Natural Gasoline | 153.4 | 146.4    | 143       |
| Propane          | 88.3  | 91       | 67.1      |