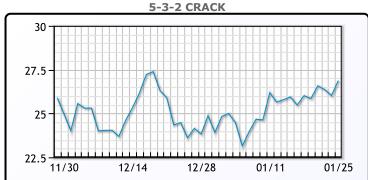

n bank reserves on Wednesday. WTI traded up \$2.27 or 3.02% to close ay \$77.36. Brent traded up \$2.39 or 2.9(% to close at \$82.43.

# **Crude & Product Markets**





## **CRUDE**

|     | Last  | Week Ago | Month Ago |
|-----|-------|----------|-----------|
| ANS | 83.06 | 79.27    | 79.76     |
| BLS | 75.31 | 71.08    | 70.26     |
| LLS | 79.7  | 75.99    | 76.26     |
| Mid | 79.75 | 75.28    | 75.26     |
| WTI | 77.81 | 74.08    | 73.26     |

## **PRODUCTS**

|           | Last   | Week Ago | Month Ago |
|-----------|--------|----------|-----------|
| Gulf RBOB | 2.1835 | 2.0817   | 1.9905    |
| Gulf ULSD | 2.6795 | 2.5446   | 2.4683    |
| NYH RBOB  | 2.2494 | 2.1478   | 2.1226    |
| NYH ULSD  | 2.7779 | 2.6171   | 2.63495   |
| USGC 3%   | 71.06  | 70.74    | 72.99     |









## NGLs

## MB

|                  | Last  | Week Ago | Month Ago |
|------------------|-------|----------|-----------|
| Butane           | 98.1  | 102.1    | 96.3      |
| IsoButane        | 118.1 | 119.5    | 109.5     |
| Natural Gasoline | 153.4 | 146.4    | 143       |
| Propane          | 86.3  | 88       | 66.1      |

# **MB NON**

|                  | Last  | Week Ago | Month Ago |
|------------------|-------|----------|-----------|
| Butane           | 105.6 | 109.6    | 103.5     |
| IsoButane        | 118.1 | 119.5    | 109.5     |
| Natural Gasoline | 153.4 | 146.4    | 143       |
| Propane          | 88.3  | 91       | 67.1      |

#### **CONWAY**

|                  | Last  | Week Ago | Month Ago |
|------------------|-------|----------|-----------|
| Butane