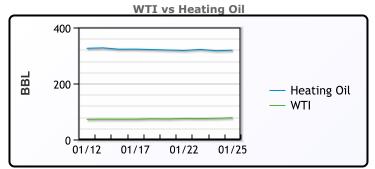

## **CRUDE**

|     | Last  | Week Ago | Month Ago |
|-----|-------|----------|-----------|
| ANS | 83.06 | 79.27    | 79.76     |
| BLS | 75.31 | 71.08    | 70.26     |
| LLS | 79.7  | 75.99    | 76.26     |
| Mid | 79.75 | 75.28    | 75.26     |
| WTI | 77.81 | 74.08    | 73.26     |

## **PRODUCTS**

|           | Last   | Week Ago | Month Ago |
|-----------|--------|----------|-----------|
| Gulf RBOB | 2.1835 | 2.0817   | 1.9905    |
| Gulf ULSD | 2.6795 | 2.5446   | 2.4683    |
| NYH RBOB  | 2.2494 | 2.1478   | 2.1226    |
| NYH ULSD  | 2.7779 | 2.6171   | 2.63495   |
| USGC 3%   | 71.06  | 70.74    | 72.99     |