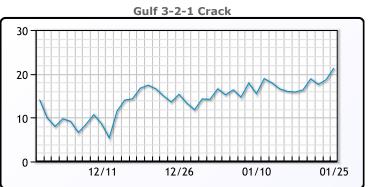

## **PRODUCTS**

|           | Last   | Week Ago | Month Ago |
|-----------|--------|----------|-----------|
| Gulf RBOB | 2.1835 | 2.0817   | 1.9905    |
| Gulf ULSD | 2.6795 | 2.5446   | 2.4683    |
| NYH RBOB  | 2.2494 | 2.1478   | 2.1226    |
| NYH ULSD  | 2.7779 | 2.6171   | 2.63495   |
| USGC 3%   | 71.06  | 70.74    | 72.99     |