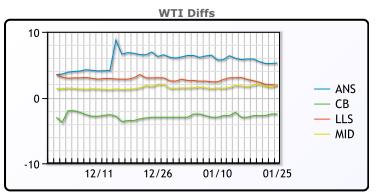

## **CRUDE**

|     | Last  | Week Ago | Month Ago |
|-----|-------|----------|-----------|
| ANS | 83.06 | 79.27    | 79.76     |
| BLS | 75.31 | 71.08    | 70.26     |
| LLS | 79.7  | 75.99    | 76.26     |
| Mid | 79.75 | 75.28    | 75.26     |
| WTI | 77.81 | 74.08    | 73.26     |