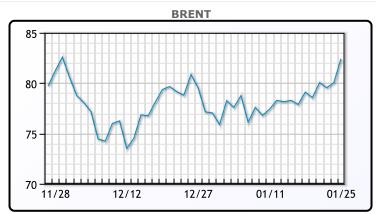

Market Commentary

Oil prices were higher today gaining about 3% to settle at the highest close since December. Geopolitical tensions in the Middle East and disruptions to shipping in the Red Sea corridor remained in focus during today's session. "We are finally seeing energy markets wake up to the distinct possibility that these supply chain disruptions will rumble on for months yet," said Joshua Mahony, chief market analyst at Scope Markets. "The prospect of a military solution to ensure safe passage looks unlikely," he added. "The prospect of a military solution to ensure safe passage looks unlikely," he added. Oil prices also drew support from expectation China's economy is recovering after the central bank announced a deep cut in bank reserves on Wednesday. WTI traded up \$2.27 or 3.02% to close ay \$77.36. Brent traded up \$2.39 or 2.9(% to close at \$82.43.

## **CRUDE**

|     | Last  | Week Ago | Month Ago |
|-----|-------|----------|-----------|
| ANS | 83.06 | 79.27    | 79.76     |
| BLS | 75.31 | 71.08    | 70.26     |
| LLS | 79.7  | 75.99    | 76.26     |
| Mid | 79.75 | 75.28    | 75.26     |
| WTI | 77.81 | 74.08    | 73.26     |