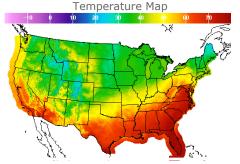

# **Weather Data**

| City         | HIGH °F | LOW °F |
|--------------|---------|--------|
| Calgary      | 43      | 20     |
| Conway       | 27      | 15     |
| Cushing      | 47      | 38     |
| Denver       | 44      | 33     |
| Houston      | 70      | 58     |
| Mont Belvieu | 67      | 58     |
| Sarnia       | 35      | 34     |
| Williston    | 32      | 9      |
|              |         |        |