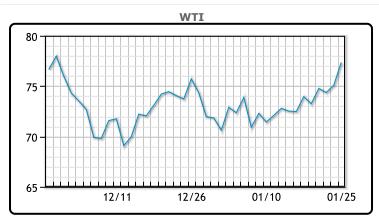

Market Commentary

Oil prices were higher today gaining about 3% to settle at the highest close since December. Geopolitical tensions in the Middle East and disruptions to shipping in the Red Sea corridor remained in focus during today's session. "We are finally seeing energy markets wake up to the distinct possibility that these supply chain disruptions will rumble on for months yet," said Joshua Mahony, chief market analyst at Scope Markets. "The prospect of a military solution to ensure safe passage looks unlikely," he added. "The prospect of a military solution to ensure safe passage looks unlikely," he added. Oil prices also drew support from expectation China's economy is recovering after the central bank announced a deep cut in bank reserves on Wednesday. WTI traded up \$2.27 or 3.02% to close ay \$77.36. Brent traded up \$2.39 or 2.9(% to close at \$82.43.

## **CRUDE**

|     | Last  | Week Ago | Month Ago |
|-----|-------|----------|-----------|
| ANS | 83.06 | 79.27    | 79.76     |
| BLS | 75.31 | 71.08    | 70.26     |
| LLS | 79.7  | 75.99    | 76.26     |
| Mid | 79.75 | 75.28    | 75.26     |
| WTI | 77.81 | 74.08    | 73.26     |