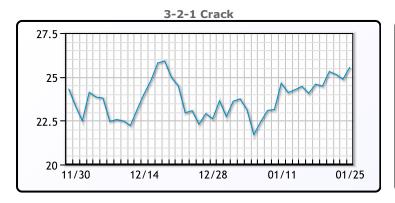

## **PRODUCTS**

|           | Last   | Week Ago | Month Ago |
|-----------|--------|----------|-----------|
| Gulf RBOB | 2.1835 | 2.0817   | 1.9905    |
| Gulf ULSD | 2.6795 | 2.5446   | 2.4683    |
| NYH RBOB  | 2.2494 | 2.1478   | 2.1226    |
| NYH ULSD  | 2.7779 | 2.6171   | 2.63495   |
| USGC 3%   | 71.06  | 70.74    | 72.99     |