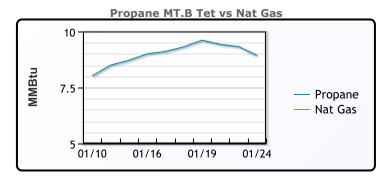

| MB               |       |          |           |  |  |  |  |
|------------------|-------|----------|-----------|--|--|--|--|
|                  | Last  | Week Ago | Month Ago |  |  |  |  |
| Butane           | 99.3  | 99.8     | 96.3      |  |  |  |  |
| IsoButane        | 119.3 | 117.3    | 109.5     |  |  |  |  |
| Natural Gasoline | 148.8 | 145      | 143       |  |  |  |  |
| Propane          | 84.6  | 85.3     | 66.1      |  |  |  |  |

**MB NON** 

|                  | Last  | Week Ago | Month Ago |
|------------------|-------|----------|-----------|
| Butane           | 106.8 | 107.3    | 103.5     |
| IsoButane        | 119.3 | 117.3    | 109.5     |
| Natural Gasoline | 148.8 | 145      | 143       |
| Propane          | 86.8  | 86.8     | 67.1      |