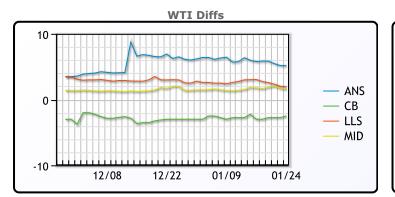

#### **Crude & Product Markets**

CRUDE

|     | Last  | Week Ago | Month Ago |
|-----|-------|----------|-----------|
| ANS | 80.81 | 79.27    | 79.76     |
| BLS | 73.14 | 69.56    | 70.26     |
| LLS | 77.62 | 75.99    | 76.26     |
| Mid | 77.21 | 75.28    | 75.26     |
| WTI | 75.64 | 72.56    | 73.26     |