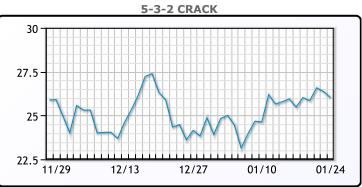

at \$75.09. Brent traded up \$.49 or .6% to close at          |
| \$80.04.                                                                  |

#### **Crude & Product Markets**



CRUDE

|     | Last  | Week Ago | Month Ago |
|-----|-------|----------|-----------|
| ANS | 80.81 | 79.27    | 79.76     |
| BLS | 73.14 | 69.56    | 70.26     |
| LLS | 77.62 | 75.99    | 76.26     |
| Mid | 77.21 | 75.28    | 75.26     |
| WTI | 75.64 | 72.56    | 73.26     |





## PRODUCTS

|           | Last   | Week Ago | Month Ago |
|-----------|--------|----------|-----------|
| Gulf RBOB | 2.1264 | 2.0817   | 1.9905    |
| Gulf ULSD | 2.5619 | 2.5446   | 2.4683    |
| NYH RBOB  | 2.192  | 2.1478   | 2.1226    |
| NYH ULSD  | 2.6643 | 2.6171   | 2.63495   |
| USGC 3%   | 69.01  | 70.74    | 72.99     |



This report has been prepared by PFL Petroleum Limited personnel for your information only and the views expressed are intended to provide market commentary and are not recommendations. This report is not an offer to sell or a solicitation of any offer to buy any security. The information contained herein has been compiled by PFL from sources believed to be reliable, but no representation or warranty, express or implied, is made by PFL Petroleum Limited, its affiliates or any other person as to its accuracy, completeness or correctness. Copyright 2017 PFL Petroleum Limited. All Rights Reserved





| MB               |       |          |           |  |  |  |  |
|------------------|-------|----------|-----------|--|--|--|--|
|                  | Last  | Week Ago | Month Ago |  |  |  |  |