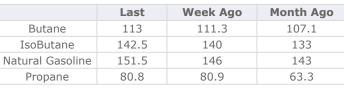

| MB               |       |          |           |  |  |  |  |
|------------------|-------|----------|-----------|--|--|--|--|
|                  | Last  | Week Ago | Month Ago |  |  |  |  |
| Butane           | 99.3  | 99.8     | 96.3      |  |  |  |  |
| IsoButane        | 119.3 | 117.3    | 109.5     |  |  |  |  |
| Natural Gasoline | 148.8 | 145      | 143       |  |  |  |  |
| Propane          | 84.6  | 85.3     | 66.1      |  |  |  |  |

**MB NON** 

|                  | Last  | Week Ago | Month Ago |
|------------------|-------|----------|-----------|
| Butane           | 106.8 | 107.3    | 103.5     |
| IsoButane        | 119.3 | 117.3    | 109.5     |
| Natural Gasoline | 148.8 | 145      | 143       |
| Propane          | 86.8  | 86.8     | 67.1      |