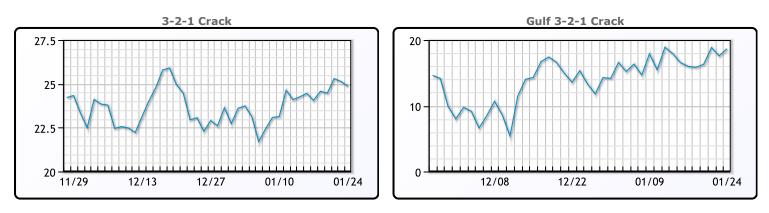

#### **Crude & Product Markets**

CRUDE

|     | Last  | Week Ago | Month Ago |
|-----|-------|----------|-----------|
| ANS | 80.81 | 79.27    | 79.76     |
| BLS | 73.14 | 69.56    | 70.26     |
| LLS | 77.62 | 75.99    | 76.26     |
| Mid | 77.21 | 75.28    | 75.26     |
| WTI | 75.64 | 72.56    | 73.26     |

## PRODUCTS

|           | Last   | Week Ago | Month Ago |
|-----------|--------|----------|-----------|
| Gulf RBOB | 2.1264 | 2.0817   | 1.9905    |
| Gulf ULSD | 2.5619 | 2.5446   | 2.4683    |
| NYH RBOB  | 2.192  | 2.1478   | 2.1226    |
| NYH ULSD  | 2.6643 | 2.6171   | 2.63495   |
| USGC 3%   | 69.01  | 70.74    | 72.99     |