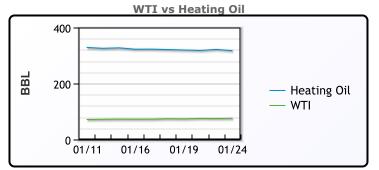

#### **Crude & Product Markets**

CRUDE

|     | Last  | Week Ago | Month Ago |
|-----|-------|----------|-----------|
| ANS | 80.81 | 79.27    | 79.76     |
| BLS | 73.14 | 69.56    | 70.26     |
| LLS | 77.62 | 75.99    | 76.26     |
| Mid | 77.21 | 75.28    | 75.26     |
| WTI | 75.64 | 72.56    | 73.26     |