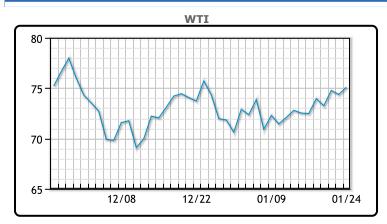

https://www.pflpetroleum.com 1865 Veterans Park Dr. Suite 303 Naples, Florida 34109 Phone: 239-390-2885 Fax: 239-949-0611 Jan 24, 2024 7:35 PM

| Major Energy Futures |        |        |  |  |
|----------------------|--------|--------|--|--|
|                      | Settle | Change |  |  |
| Brent                | 80.04  | 0.49   |  |  |
| Gas Oil              | 810.25 | 14.25  |  |  |
| Natural Gas          | 2.641  | 0.191  |  |  |
| RBOB                 | 220.95 | -0.06  |  |  |
| ULSD                 | 268.18 | -0.95  |  |  |
| WTI                  | 75.09  | 0.72   |  |  |

| Market Commentary                                                         |
|---------------------------------------------------------------------------|
| Oil prices edged up slightly today on bigger than expected inventory      |
| draws and the ongoing slump in US crude output. "It's a weather           |
| report all-around Nobody was driving (last week). One big number          |
| is domestic production was down, and Bakken production took a big         |
| hit," said Bob Yawger, director of energy futures at Mizuho. North        |
| Dakota officials have said it could take a month for oil output in the    |
| state, which includes the Bakken shale field and is the third biggest oil |
| producing state, to recover after last week's extreme weather cut         |
| production by more than half. Output fell from 13.3MM/bpd to a five       |
| month low of 12.3MM/bpd. Crude stockpiles were down 9.2MM/bbls,           |
| much higher than the 2.2MM/bbls expected. WTI traded up \$.72 or          |
| 1% to close at \$75.09. Brent traded up \$.49 or .6% to close at          |
| \$80.04.                                                                  |

#### **Crude & Product Markets**

CRUDE

|     | Last  | Week Ago | Month Ago |
|-----|-------|----------|-----------|
| ANS | 80.81 | 79.27    | 79.76     |
| BLS | 73.14 | 69.56    | 70.26     |
| LLS | 77.62 | 75.99    | 76.26     |
| Mid | 77.21 | 75.28    | 75.26     |
| WTI | 75.64 | 72.56    | 73.26     |