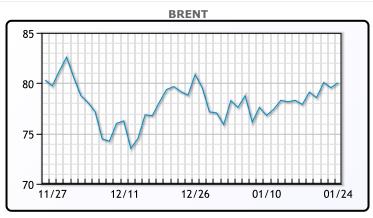

https://www.pflpetroleum.com 1865 Veterans Park Dr. Suite 303 Naples, Florida 34109 Phone: 239-390-2885 Fax: 239-949-0611 Jan 24, 2024 7:35 PM

| Major Energy Futures |        |        |  |  |
|----------------------|--------|--------|--|--|
|                      | Settle | Change |  |  |
| Brent                | 80.04  | 0.49   |  |  |
| Gas Oil              | 810.25 | 14.25  |  |  |
| Natural Gas          | 2.641  | 0.191  |  |  |
| RBOB                 | 220.95 | -0.06  |  |  |
| ULSD                 | 268.18 | -0.95  |  |  |
| WTI                  | 75.09  | 0.72   |  |  |

| Market Commentary                                                         |
|---------------------------------------------------------------------------|
| Oil prices edged up slightly today on bigger than expected inventory      |
| draws and the ongoing slump in US crude output. "It's a weather           |
| report all-around Nobody was driving (last week). One big number          |
| is domestic production was down, and Bakken production took a big         |
| hit," said Bob Yawger, director of energy futures at Mizuho. North        |
| Dakota officials have said it could take a month for oil output in the    |
| state, which includes the Bakken shale field and is the third biggest oil |
| producing state, to recover after last week's extreme weather cut         |
| production by more than half. Output fell from 13.3MM/bpd to a five       |
| month low of 12.3MM/bpd. Crude stockpiles were down 9.2MM/bbls,           |
| much higher than the 2.2MM/bbls expected. WTI traded up \$.72 or          |
| 1% to close at \$75.09. Brent traded up \$.49 or .6% to close at          |
| \$80.04.                                                                  |