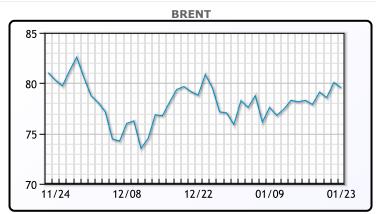

Market Commentary

Oil prices settled lower today as traders focused on rebounding crude outputs in parts of the US. In ND, the third largest oil producing state, production is coming back online according to the states pipeline authority. Production is still down approx. 300K bpd. "You've got the geopolitical pressures that aren't enough to really rally the oil market, but they're enough to keep the market from bottoming out of the range," said Bob Yawger, director of energy futures at Mizuho Bank. WTI traded down \$.39 or -.5% to close at \$74.37. Brent traded down \$.51 or -.6% to close at \$79.55.

## **CRUDE**

|     | Last  | Week Ago | Month Ago |
|-----|-------|----------|-----------|
| ANS | 79.95 | 79.94    | 79.76     |
| BLS | 72.02 | 70.15    | 70.26     |
| LLS | 76.79 | 76.84    | 76.26     |
| Mid | 76.5  | 75.73    | 75.26     |
| WTI | 74.77 | 72.4     | 73.26     |