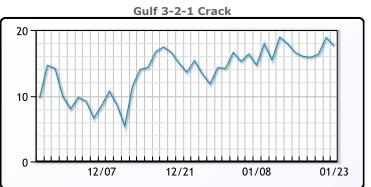

y futures at Mizuho Bank. WTI traded down \$.39 or -.5% to close at \$74.37. Brent traded down \$.51 or -.6% to close at \$79.55.

# **Crude & Product Markets**





## **CRUDE**

|     | Last  | Week Ago | Month Ago |
|-----|-------|----------|-----------|
| ANS | 79.95 | 79.94    | 79.76     |
| BLS | 72.02 | 70.15    | 70.26     |
| LLS | 76.79 | 76.84    | 76.26     |
| Mid | 76.5  | 75.73    | 75.26     |
| WTI | 74.77 | 72.4     | 73.26     |

## **PRODUCTS**

|           | Last   | Week Ago | Month Ago |
|-----------|--------|----------|-----------|
| Gulf RBOB | 2.1258 | 2.101    | 1.9905    |
| Gulf ULSD | 2.5794 | 2.5746   | 2.4683    |
| NYH RBOB  | 2.1876 | 2.1685   | 2.1226    |
| NYH ULSD  | 2.6813 | 2.6911   | 2.63495   |
| USGC 3%   | 71.77  | 72.67    | 72.99     |









# NGLs

#### MB

|                  | Last  | Week Ago | Month Ago |
|------------------|-------|----------|-----------|
| Butane           | 103.5 | 101.5    | 101       |
| IsoButane        | 117   | 115      | 110       |
| Natural Gasoline | 147.6 | 145.8    | 143       |
| Propane          | 82    | 82       | 66.25     |

# **MB NON**

|                  | Last  | Week Ago | Month Ago |
|------------------|-------|----------|-----------|
| Butane           | 106.5 | 104.5    | 104       |
| IsoButane        | 117   | 115      | 110       |
| Natural Gasoline | 147.5 | 145.5    | 143       |
| Propane          | 83.5  | 84       | 67.1      |

#### **CONWAY**

|                  | Last  | Week Ago | Month Ago |
|------------------|-------|----------|-----------|
| Butane           |