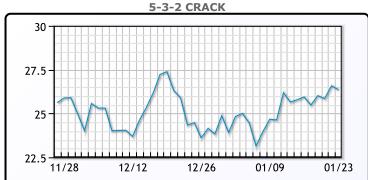

nergy futures at Mizuho Bank. WTI traded down \$.39 or -.5% to close at \$74.37. Brent traded down \$.51 or -.6% to close at \$79.55.

# **Crude & Product Markets**





## **CRUDE**

|     | Last  | Week Ago | Month Ago |
|-----|-------|----------|-----------|
| ANS | 79.95 | 79.94    | 79.76     |
| BLS | 72.02 | 70.15    | 70.26     |
| LLS | 76.79 | 76.84    | 76.26     |
| Mid | 76.5  | 75.73    | 75.26     |
| WTI | 74.77 | 72.4     | 73.26     |

## **PRODUCTS**

|           | Last   | Week Ago | Month Ago |
|-----------|--------|----------|-----------|
| Gulf RBOB | 2.1258 | 2.101    | 1.9905    |
| Gulf ULSD | 2.5794 | 2.5746   | 2.4683    |
| NYH RBOB  | 2.1876 | 2.1685   | 2.1226    |
| NYH ULSD  | 2.6813 | 2.6911   | 2.63495   |
| USGC 3%   | 71.77  | 72.67    | 72.99     |









# NGLs

#### MB

|                  | Last  | Week Ago | Month Ago |
|------------------|-------|----------|-----------|
| Butane           | 103.5 | 101.5    | 101       |
| IsoButane        | 117   | 115      | 110       |
| Natural Gasoline | 147.6 | 145.8    | 143       |
| Propane          | 82    | 82       | 66.25     |

# **MB NON**

|                  | Last  | Week Ago | Month Ago |
|------------------|-------|----------|-----------|
| Butane           | 106.5 | 104.5    | 104       |
| IsoButane        | 117   | 115      | 110       |
| Natural Gasoline | 147.5 | 145.5    | 143       |
| Propane          | 83.5  | 84       | 67.1      |

#### **CONWAY**

|                  | Last  | Week Ago | Month Ago |
|------------------|-------|----------|-----------|
| Butane