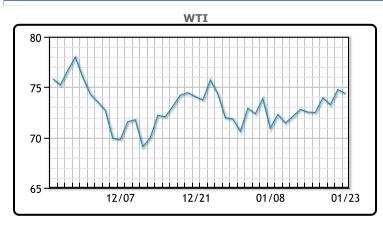

Market Commentary

Oil prices settled lower today as traders focused on rebounding crude outputs in parts of the US. In ND, the third largest oil producing state, production is coming back online according to the states pipeline authority. Production is still down approx. 300K bpd. "You've got the geopolitical pressures that aren't enough to really rally the oil market, but they're enough to keep the market from bottoming out of the range," said Bob Yawger, director of energy futures at Mizuho Bank. WTI traded down \$.39 or -.5% to close at \$74.37. Brent traded down \$.51 or -.6% to close at \$79.55.

## **CRUDE**

|     | Last  | Week Ago | Month Ago |
|-----|-------|----------|-----------|
| ANS | 79.95 | 79.94    | 79.76     |
| BLS | 72.02 | 70.15    | 70.26     |
| LLS | 76.79 | 76.84    | 76.26     |
| Mid | 76.5  | 75.73    | 75.26     |
| WTI | 74.77 | 72.4     | 73.26     |