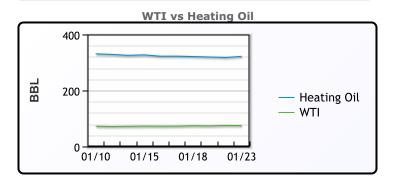

l Gasoline | 147.5 | 145.5    | 143       |
| Propane          | 83.5  | 84       | 67.1      |

#### **CONWAY**

|                  | Last  | Week Ago | Month Ago |
|------------------|-------|----------|-----------|
| Butane           | 113   | 108      | 108.25    |
| IsoButane        | 138   | 124      | 133       |
| Natural Gasoline | 143.5 | 143.25   | 144.5     |
| Propane          | 78.5  | 79.375   | 64        |

#### **EDMONTON**

|         | Last | Week Ago | Month Ago |
|---------|------|----------|-----------|
| Propane | 52.5 | 56.5     | 43.3      |

#### **SARNIA**

|         | Last | Week Ago | Month Ago |
|---------|------|----------|-----------|
| Propane | 112  | 105      | 88.8      |

# 7.5 — Propane MT.B Tet vs Nat Gas — Propane — Nat Gas 5 01/09 01/12 01/18 01/23



#### FΧ

|      | Last    | Change  |
|------|---------|---------|
| CAD  | 1.3459  | -0.0003 |
| DXY  | 103.617 | 0.286   |
| Gold | 2028.48 | -1.6    |

#### **RATES**

|          | Last   | Change  |
|----------|--------|---------|
| US 2yr   | 4.3678 | -0.0233 |
| US 10yr  | 4.1282 | 0.023   |
| CAN 10yr | 3.475  | 0.017   |

# **EQUITIES**

|         | Last     | Change |
|---------|----------|--------|
| Nasdaq  | 15425.94 | 65.65  |
| TSX     | 1267.78  | 5.481  |
| S&P 500 | 4864.6   | 14.17  |

# **Weather Data**



| City         | HIGH °F | LOW °F |
|--------------|---------|--------|
| Calgary      | 43      | 5      |
| Conway       | 26      | 2      |
| Cushing      | 40      | 35     |
| Denver       | 47      | 33     |
| Houston      | 69      | 58     |
| Mont Belvieu