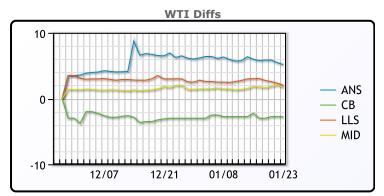

## **CRUDE**

|     | Last  | Week Ago | Month Ago |
|-----|-------|----------|-----------|
| ANS | 79.95 | 79.94    | 79.76     |
| BLS | 72.02 | 70.15    | 70.26     |
| LLS | 76.79 | 76.84    | 76.26     |
| Mid | 76.5  | 75.73    | 75.26     |
| WTI | 74.77 | 72.4     | 73.26     |