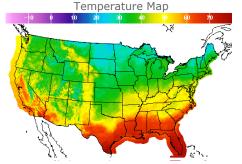

# **Weather Data**

| City         | HIGH °F | LOW °F |
|--------------|---------|--------|
| Calgary      | 43      | 5      |
| Conway       | 26      | 2      |
| Cushing      | 40      | 35     |
| Denver       | 47      | 33     |
| Houston      | 69      | 58     |
| Mont Belvieu | 66      | 57     |
| Sarnia       | 33      | 29     |
| Williston    | 30      | 15     |