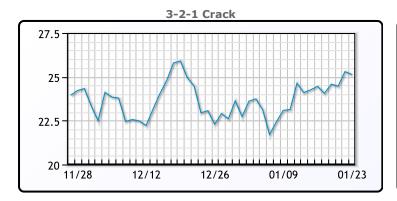

rgy futures at Mizuho Bank. WTI traded down \$.39 or -.5% to close at \$74.37. Brent traded down \$.51 or -.6% to close at \$79.55.

# **Crude & Product Markets**





## **CRUDE**

|     | Last  | Week Ago | Month Ago |
|-----|-------|----------|-----------|
| ANS | 79.95 | 79.94    | 79.76     |
| BLS | 72.02 | 70.15    | 70.26     |
| LLS | 76.79 | 76.84    | 76.26     |
| Mid | 76.5  | 75.73    | 75.26     |
| WTI | 74.77 | 72.4     | 73.26     |

## **PRODUCTS**

|           | Last   | Week Ago | Month Ago |
|-----------|--------|----------|-----------|
| Gulf RBOB | 2.1258 | 2.101    | 1.9905    |
| Gulf ULSD | 2.5794 | 2.5746   | 2.4683    |
| NYH RBOB  | 2.1876 | 2.1685   | 2.1226    |
| NYH ULSD  | 2.6813 | 2.6911   | 2.63495   |
| USGC 3%   | 71.77  | 72.67    | 72.99     |









# NGLs

#### MB

|                  | Last  | Week Ago | Month Ago |
|------------------|-------|----------|-----------|
| Butane           | 103.5 | 101.5    | 101       |
| IsoButane        | 117   | 115      | 110       |
| Natural Gasoline | 147.6 | 145.8    | 143       |
| Propane          | 82    | 82       | 66.25     |

# **MB NON**

|                  | Last  | Week Ago | Month Ago |
|------------------|-------|----------|-----------|
| Butane           | 106.5 | 104.5    | 104       |
| IsoButane        | 117   | 115      | 110       |
| Natural Gasoline | 147.5 | 145.5    | 143       |
| Propane          | 83.5  | 84       | 67.1      |

#### **CONWAY**

|                  | Last  | Week Ago | Month Ago |
|------------------|-------|----------|-----------|
| Butane