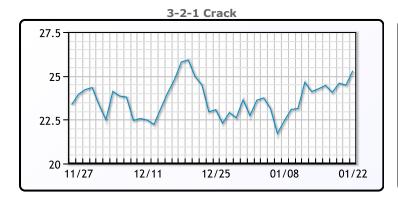

## **PRODUCTS**

|           | Last   | Week Ago | Month Ago |
|-----------|--------|----------|-----------|
| Gulf RBOB | 2.1683 | 2.0529   | 1.9905    |
| Gulf ULSD | 2.5847 | 2.5361   | 2.4683    |
| NYH RBOB  | 2.2168 | 2.1179   | 2.1226    |
| NYH ULSD  | 2.6685 | 2.6216   | 2.63495   |
| USGC 3%   | 71.89  | 71.89    | 72.99     |