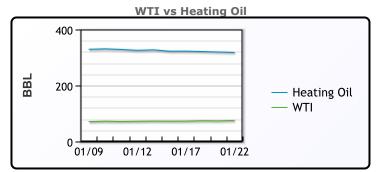

## **CRUDE**

|     | Last  | Week Ago | Month Ago |
|-----|-------|----------|-----------|
| ANS | 80.67 | 78.34    | 79.76     |
| BLS | 72.44 | 69.93    | 70.26     |
| LLS | 77.54 | 75.61    | 76.26     |
| Mid | 77.24 | 74.33    | 75.26     |
| WTI | 75.19 | 72.68    | 73.26     |

## **PRODUCTS**

|           | Last   | Week Ago | Month Ago |
|-----------|--------|----------|-----------|
| Gulf RBOB | 2.1683 | 2.0529   | 1.9905    |
| Gulf ULSD | 2.5847 | 2.5361   | 2.4683    |
| NYH RBOB  | 2.2168 | 2.1179   | 2.1226    |
| NYH ULSD  | 2.6685 | 2.6216   | 2.63495   |
| USGC 3%   | 71.89  | 71.89    | 72.99     |