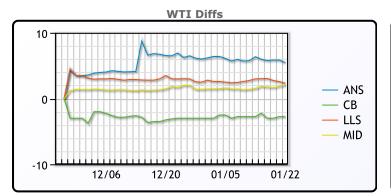

## **CRUDE**

|     | Last  | Week Ago | Month Ago |
|-----|-------|----------|-----------|
| ANS | 80.67 | 78.34    | 79.76     |
| BLS | 72.44 | 69.93    | 70.26     |
| LLS | 77.54 | 75.61    | 76.26     |
| Mid | 77.24 | 74.33    | 75.26     |
| WTI | 75.19 | 72.68    | 73.26     |