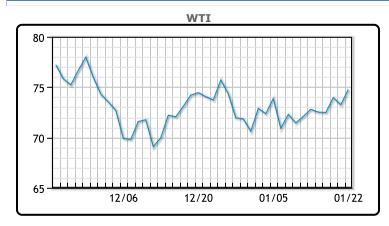

# Oil prices rose about 2% today over concerns of a global energy supply crunch. Severe cold weather across the U.S. is limiting crude oil output in North Dakota, as well hampering production in other states, said Phil Flynn, analyst with Price Future Group. Meanwhile Global oil production is higher while the growth outlook in China and Europe is mixed and data this week is expected to show U.S. economic growth has slowed considerably, he said. "Investors want to be bullish, but tepid data and a cautious narrative from policymakers keep them on the back foot," said Tamas Varga of oil broker PVM. WTI traded down

up \$1.78 or 2.4% to close at \$75.19. Brent traded up \$1.50 or 1.9%

**Market Commentary** 

## **CRUDE**

|     | Last  | Week Ago | Month Ago |
|-----|-------|----------|-----------|
| ANS | 80.67 | 78.34    | 79.76     |
| BLS | 72.44 | 69.93    | 70.26     |
| LLS | 77.54 | 75.61    | 76.26     |
| Mid | 77.24 | 74.33    | 75.26     |
| WTI | 75.19 | 72.68    | 73.26     |