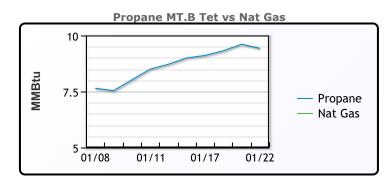

#### MB

|                  | Last  | Week Ago | Month Ago |
|------------------|-------|----------|-----------|
| Butane           | 103.9 | 95.6     | 96.3      |
| IsoButane        | 123.4 | 112.8    | 109.5     |
| Natural Gasoline | 148.3 | 145.1    | 143       |
| Propane          | 85.4  | 82.4     | 66.1      |

# **MB NON**

|                  | Last  | Week Ago | Month Ago |
|------------------|-------|----------|-----------|
| Butane           | 111.4 | 103.1    | 103.5     |
| IsoButane        | 123.4 | 112.8    | 109.5     |
| Natural Gasoline | 148.3 | 145.1    | 143       |
| Propane          | 87.3  | 83       | 67.1      |

#### **CONWAY**

|                  | Last  | Week Ago | Month Ago |
|------------------|-------|----------|-----------|
| Butane           | 116   | 106.6    | 107.1     |
| IsoButane        | 140   | 124.5    | 133       |
| Natural Gasoline | 144.5 | 142.8    | 143       |
| Propane          | 79.5  | 81.5     | 63.3      |