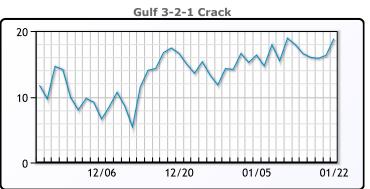

## **PRODUCTS**

|           | Last   | Week Ago | Month Ago |
|-----------|--------|----------|-----------|
| Gulf RBOB | 2.1683 | 2.0529   | 1.9905    |
| Gulf ULSD | 2.5847 | 2.5361   | 2.4683    |
| NYH RBOB  | 2.2168 | 2.1179   | 2.1226    |
| NYH ULSD  | 2.6685 | 2.6216   | 2.63495   |
| USGC 3%   | 71.89  | 71.89    | 72.99     |