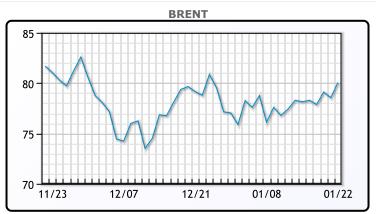

# Oil prices rose about 2% today over concerns of a global energy supply crunch. Severe cold weather across the U.S. is limiting crude oil output in North Dakota, as well hampering production in other states, said Phil Flynn, analyst with Price Future Group. Meanwhile Global oil production is higher while the growth outlook in China and Europe is mixed and data this week is expected to show U.S. economic growth has slowed considerably, he said. "Investors want to be bullish, but tepid data and a cautious narrative from policymakers keep them on the back foot," said Tamas Varga of oil broker PVM. WTI traded down

up \$1.78 or 2.4% to close at \$75.19. Brent traded up \$1.50 or 1.9%

**Market Commentary** 

## **CRUDE**

|     | Last  | Week Ago | Month Ago |
|-----|-------|----------|-----------|
| ANS | 80.67 | 78.34    | 79.76     |
| BLS | 72.44 | 69.93    | 70.26     |
| LLS | 77.54 | 75.61    | 76.26     |
| Mid | 77.24 | 74.33    | 75.26     |
| WTI | 75.19 | 72.68    | 73.26     |