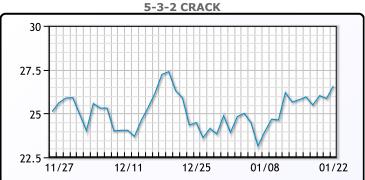

WTI traded down

up \$1.78 or 2.4% to close at \$75.19. Brent traded up \$1.50 or 1.9%

**Market Commentary** 

# **Crude & Product Markets**

to close at \$80.06.





## **CRUDE**

|     | Last  | Week Ago | Month Ago |
|-----|-------|----------|-----------|
| ANS | 80.67 | 78.34    | 79.76     |
| BLS | 72.44 | 69.93    | 70.26     |
| LLS | 77.54 | 75.61    | 76.26     |
| Mid | 77.24 | 74.33    | 75.26     |
| WTI | 75.19 | 72.68    | 73.26     |

## **PRODUCTS**

|           | Last   | Week Ago | Month Ago |
|-----------|--------|----------|-----------|
| Gulf RBOB | 2.1683 | 2.0529   | 1.9905    |
| Gulf ULSD | 2.5847 | 2.5361   | 2.4683    |
| NYH RBOB  | 2.2168 | 2.1179   | 2.1226    |
| NYH ULSD  | 2.6685 | 2.6216   | 2.63495   |
| USGC 3%   | 71.89  | 71.89    | 72.99     |









# NGLs

#### MB

|                  | Last  | Week Ago | Month Ago |
|------------------|-------|----------|-----------|
| Butane           | 103.9 | 95.6     | 96.3      |
| IsoButane        | 123.4 | 112.8    | 109.5     |
| Natural Gasoline | 148.3 | 145.1    | 143       |
| Propane          | 85.4  | 82.4     | 66.1      |

# **MB NON**

|                  | Last  | Week Ago | Month Ago |
|------------------|-------|----------|-----------|
| Butane           | 111.4 | 103.1    | 103.5     |
| IsoButane        | 123.4 | 112.8    | 109.5     |
| Natural Gasoline | 148.3 | 145.1    | 143       |
| Propane          | 87.3  | 83       | 67.1      |

#### **CONWAY**

|                  | Last  | Week Ago | Month Ago |
|------------------|-------|----------|-----------|
| Butane