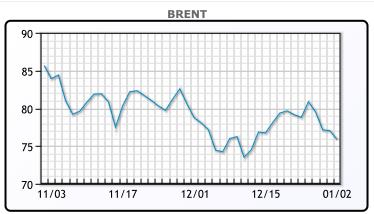

Oil prices were lower today settling down as expectations for interest cuts waned. "The market is correcting itself in so far as there have been no supply disruptions and they think it is unlikely that the Iranian warship will engage with American warships," said Andrew Lipow, president of Lipow Oil Associates. On Sunday, U.S. helicopters repelled an attack by Iran-backed Houthi forces on a container vessel operated by Maersk in the Red Sea. On Monday, an Iranian warship had entered the Red Sea, according to the semi-official Tasnim news agency. Denmark's Maersk and German rival Hapag-Lloyd said their container ships would keep avoiding the Red Sea route that gives access to the Suez Canal. WTI traded down \$1.27 or -1.8% to close at \$70.38. Brent traded down \$1.15 or -1.5% to close at \$75.89.

## **CRUDE**

|     | Last  | Week Ago | Month Ago |
|-----|-------|----------|-----------|
| ANS | 75.58 | 80.77    | 79.67     |
| BLS | 67.88 | 72.57    | 72.07     |
| LLS | 72.98 | 74.57    | 77.07     |
| Mid | 71.87 | 73.23    | 75.45     |
| WTI | 70.38 | 75.57    | 74.07     |