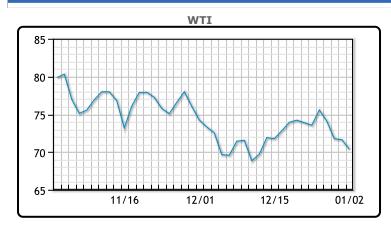

Oil prices were lower today settling down as expectations for interest cuts waned. "The market is correcting itself in so far as there have been no supply disruptions and they think it is unlikely that the Iranian warship will engage with American warships," said Andrew Lipow, president of Lipow Oil Associates. On Sunday, U.S. helicopters repelled an attack by Iran-backed Houthi forces on a container vessel operated by Maersk in the Red Sea. On Monday, an Iranian warship had entered the Red Sea, according to the semi-official Tasnim news agency. Denmark's Maersk and German rival Hapag-Lloyd said their container ships would keep avoiding the Red Sea route that gives access to the Suez Canal. WTI traded down \$1.27 or -1.8% to close at \$70.38. Brent traded down \$1.15 or -1.5% to close at \$75.89.

## **CRUDE**

|     | Last  | Week Ago | Month Ago |
|-----|-------|----------|-----------|
| ANS | 75.58 | 80.77    | 79.67     |
| BLS | 67.88 | 72.57    | 72.07     |
| LLS | 72.98 | 74.57    | 77.07     |
| Mid | 71.87 | 73.23    | 75.45     |
| WTI | 70.38 | 75.57    | 74.07     |