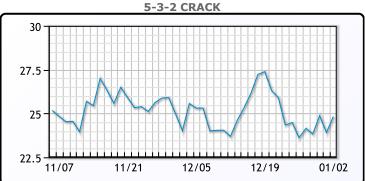

. WTI traded down \$1.27 or -1.8% to close at \$70.38. Brent traded down \$1.15 or -1.5% to close at \$75.89.

**Market Commentary** 

# **Crude & Product Markets**





## **CRUDE**

|     | Last  | Week Ago | Month Ago |
|-----|-------|----------|-----------|
| ANS | 75.58 | 80.77    | 79.67     |
| BLS | 67.88 | 72.57    | 72.07     |
| LLS | 72.98 | 74.57    | 77.07     |
| Mid | 71.87 | 73.23    | 75.45     |
| WTI | 70.38 | 75.57    | 74.07     |

## **PRODUCTS**

|           | Last   | Week Ago | Month Ago |
|-----------|--------|----------|-----------|
| Gulf RBOB | 1.9489 | 1.9512   | 1.9086    |
| Gulf ULSD | 2.3658 | 2.3893   | 2.414     |
| NYH RBOB  | 2.0824 | 2.0722   | 2.1521    |
| NYH ULSD  | 2.5188 | 2.5938   | 2.7425    |
| USGC 3%   | 69.88  | 72.16    | 66.85     |









## NGLs

## MB

|                  | Last  | Week Ago | Month Ago |
|------------------|-------|----------|-----------|
| Butane           | 92    | 96.3     | 96        |
| IsoButane        | 111.6 | 109.5    | 115.1     |
| Natural Gasoline | 139.8 | 143      | 145.4     |
| Propane          | 68.4  | 66.1     | 70.5      |

# **MB NON**

|                  | Last  | Week Ago | Month Ago |
|------------------|-------|----------|-----------|
| Butane           | 99.5  | 103.5    | 100.1     |
| IsoButane        | 111.6 | 109.5    | 115.1     |
| Natural Gasoline | 139.8 | 143      | 145.4     |
| Propane          | 69    | 67.1     | 72.5      |

#### **CONWAY**

|                  | Last  | Week Ago | Month Ago |
|------------------|-------|----------|-----------|
| Butane