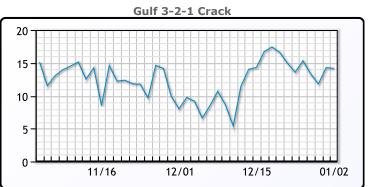

I traded down \$1.27 or -1.8% to close at \$70.38. Brent traded down \$1.15 or -1.5% to close at \$75.89.

**Market Commentary** 

# **Crude & Product Markets**





## **CRUDE**

|     | Last  | Week Ago | Month Ago |
|-----|-------|----------|-----------|
| ANS | 75.58 | 80.77    | 79.67     |
| BLS | 67.88 | 72.57    | 72.07     |
| LLS | 72.98 | 74.57    | 77.07     |
| Mid | 71.87 | 73.23    | 75.45     |
| WTI | 70.38 | 75.57    | 74.07     |

## **PRODUCTS**

|           | Last   | Week Ago | Month Ago |
|-----------|--------|----------|-----------|
| Gulf RBOB | 1.9489 | 1.9512   | 1.9086    |
| Gulf ULSD | 2.3658 | 2.3893   | 2.414     |
| NYH RBOB  | 2.0824 | 2.0722   | 2.1521    |
| NYH ULSD  | 2.5188 | 2.5938   | 2.7425    |
| USGC 3%   | 69.88  | 72.16    | 66.85     |









## NGLs

## MB

|                  | Last  | Week Ago | Month Ago |
|------------------|-------|----------|-----------|
| Butane           | 92    | 96.3     | 96        |
| IsoButane        | 111.6 | 109.5    | 115.1     |
| Natural Gasoline | 139.8 | 143      | 145.4     |
| Propane          | 68.4  | 66.1     | 70.5      |

# **MB NON**

|                  | Last  | Week Ago | Month Ago |
|------------------|-------|----------|-----------|
| Butane           | 99.5  | 103.5    | 100.1     |
| IsoButane        | 111.6 | 109.5    | 115.1     |
| Natural Gasoline | 139.8 | 143      | 145.4     |
| Propane          | 69    | 67.1     | 72.5      |

#### **CONWAY**

|                  | Last  | Week Ago | Month Ago |
|------------------|-------|----------|-----------|
| Butane           |