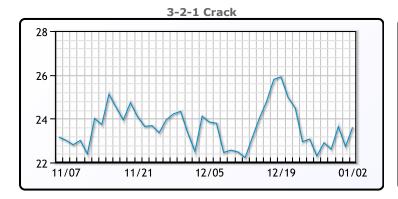

WTI traded down \$1.27 or -1.8% to close at \$70.38. Brent traded down \$1.15 or -1.5% to close at \$75.89.

**Market Commentary** 

# **Crude & Product Markets**





## **CRUDE**

|     | Last  | Week Ago | Month Ago |
|-----|-------|----------|-----------|
| ANS | 75.58 | 80.77    | 79.67     |
| BLS | 67.88 | 72.57    | 72.07     |
| LLS | 72.98 | 74.57    | 77.07     |
| Mid | 71.87 | 73.23    | 75.45     |
| WTI | 70.38 | 75.57    | 74.07     |

## **PRODUCTS**

|           | Last   | Week Ago | Month Ago |
|-----------|--------|----------|-----------|
| Gulf RBOB | 1.9489 | 1.9512   | 1.9086    |
| Gulf ULSD | 2.3658 | 2.3893   | 2.414     |
| NYH RBOB  | 2.0824 | 2.0722   | 2.1521    |
| NYH ULSD  | 2.5188 | 2.5938   | 2.7425    |
| USGC 3%   | 69.88  | 72.16    | 66.85     |









## NGLs

## MB

|                  | Last  | Week Ago | Month Ago |
|------------------|-------|----------|-----------|
| Butane           | 92    | 96.3     | 96        |
| IsoButane        | 111.6 | 109.5    | 115.1     |
| Natural Gasoline | 139.8 | 143      | 145.4     |
| Propane          | 68.4  | 66.1     | 70.5      |

# **MB NON**

|                  | Last  | Week Ago | Month Ago |
|------------------|-------|----------|-----------|
| Butane           | 99.5  | 103.5    | 100.1     |
| IsoButane        | 111.6 | 109.5    | 115.1     |
| Natural Gasoline | 139.8 | 143      | 145.4     |
| Propane          | 69    | 67.1     | 72.5      |

#### **CONWAY**

|                  | Last  | Week Ago | Month Ago |
|------------------|-------|----------|-----------|
| Butane