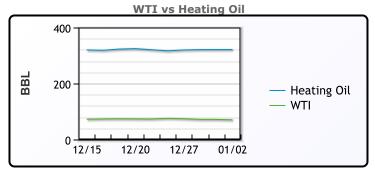

3.5    | 100.1     |
| IsoButane        | 111.6 | 109.5    | 115.1     |
| Natural Gasoline | 139.8 | 143      | 145.4     |
| Propane          | 69    | 67.1     | 72.5      |

#### **CONWAY**

|                  | Last  | Week Ago | Month Ago |
|------------------|-------|----------|-----------|
| Butane           | 109.1 | 107.1    | 109.1     |
| IsoButane        | 142.5 | 133      | 140       |
| Natural Gasoline | 136.3 | 143      | 148       |
| Propane          | 67.5  | 63.3     | 67.5      |

#### **EDMONTON**

|         | Last | Week Ago | Month Ago |
|---------|------|----------|-----------|
| Propane | 48   | 43.3     | 50        |

#### **SARNIA**

|         | Last | Week Ago | Month Ago |
|---------|------|----------|-----------|
| Propane | 91.3 | 88.8     | 88        |





## FΧ

|      | Last    | Change |
|------|---------|--------|
| CAD  | 1.3322  | 0.0001 |
| DXY  | 102.2   | 0.867  |
| Gold | 2060.05 | 1.09   |

## **RATES**

|          | Last   | Change |
|----------|--------|--------|
| US 2yr   | 4.3201 | 0.0702 |
| US 10yr  | 3.9294 | 0.0503 |
| CAN 10yr | 3.18   | 0.071  |

# **EQUITIES**

|         | Last     | Change  |
|---------|----------|---------|
| Nasdaq  | 14765.94 | -245.41 |
| TSX     | 1260.86  | -3.967  |
| S&P 500 | 4742.83  | -27     |

# **Weather Data**



| City         | HIGH °F | LOW °F |
|--------------|---------|--------|
| Calgary      | 28      | 18     |
| Conway       | 29      | 15     |
| Cushing      | 43      | 31     |
| Denver       | 44      | 33     |
| Houston      | 55      | 46     |
| Mont Belvieu | 54