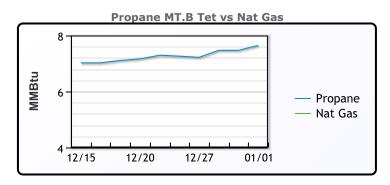

103.5    | 100.1     |
| IsoButane        | 111.6 | 109.5    | 115.1     |
| Natural Gasoline | 139.8 | 143      | 145.4     |
| Propane          | 69    | 67.1     | 72.5      |

#### **CONWAY**

|                  | Last  | Week Ago | Month Ago |
|------------------|-------|----------|-----------|
| Butane           | 109.1 | 107.1    | 109.1     |
| IsoButane        | 142.5 | 133      | 140       |
| Natural Gasoline | 136.3 | 143      | 148       |
| Propane          | 67.5  | 63.3     | 67.5      |

#### **EDMONTON**

|         | Last | Week Ago | Month Ago |
|---------|------|----------|-----------|
| Propane | 48   | 43.3     | 50        |

#### **SARNIA**

|         | Last | Week Ago | Month Ago |
|---------|------|----------|-----------|
| Propane | 91.3 | 88.8     | 88        |





## FΧ

|      | Last    | Change |
|------|---------|--------|
| CAD  | 1.3322  | 0.0001 |
| DXY  | 102.2   | 0.867  |
| Gold | 2060.05 | 1.09   |

## **RATES**

|          | Last   | Change |
|----------|--------|--------|
| US 2yr   | 4.3201 | 0.0702 |
| US 10yr  | 3.9294 | 0.0503 |
| CAN 10yr | 3.18   | 0.071  |

# **EQUITIES**

|         | Last     | Change  |
|---------|----------|---------|
| Nasdaq  | 14765.94 | -245.41 |
| TSX     | 1260.86  | -3.967  |
| S&P 500 | 4742.83  | -27     |

# **Weather Data**



| City         | HIGH °F | LOW °F |
|--------------|---------|--------|
| Calgary      | 28      | 18     |
| Conway       | 29      | 15     |
| Cushing      | 43      | 31     |
| Denver       | 44      | 33     |
| Houston      | 55      | 46     |
| Mont Belvieu | 54