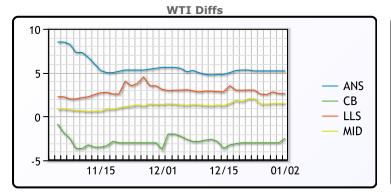

## **CRUDE**

|     | Last  | Week Ago | Month Ago |
|-----|-------|----------|-----------|
| ANS | 75.58 | 80.77    | 79.67     |
| BLS | 67.88 | 72.57    | 72.07     |
| LLS | 72.98 | 74.57    | 77.07     |
| Mid | 71.87 | 73.23    | 75.45     |
| WTI | 70.38 | 75.57    | 74.07     |