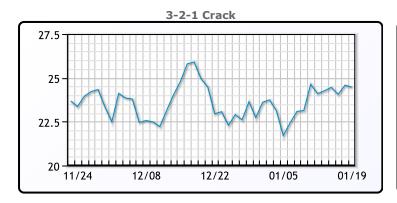

# **Crude & Product Markets**

## **CRUDE**

|     | Last  | Week Ago | Month Ago |
|-----|-------|----------|-----------|
| ANS | 79.27 | 79.04    | 79.94     |
| BLS | 70.66 | 69.93    | 70.34     |
| LLS | 75.99 | 75.68    | 76.44     |
| Mid | 75.28 | 74.22    | 75.26     |
| WTI | 73.41 | 72.68    | 73.44     |

## **PRODUCTS**

|           | Last   | Week Ago | Month Ago |
|-----------|--------|----------|-----------|
| Gulf RBOB | 2.0817 | 2.0518   | 2.0408    |
| Gulf ULSD | 2.5446 | 2.5583   | 2.5318    |
| NYH RBOB  | 2.1478 | 2.0988   | 2.1933    |
| NYH ULSD  | 2.6171 | 2.6668   | 2.7153    |
| USGC 3%   | 70.74  | 72.12    | 73.07     |