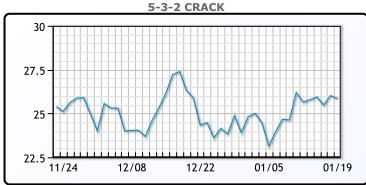

Canada One Exchange WCS for March delivery settled Friday at US\$18.20 below the WTI-CMA. The implied value was US\$54.88 per barrel.

# **Crude & Product Markets**





## **CRUDE**

|     | Last  | Week Ago | Month Ago |
|-----|-------|----------|-----------|
| ANS | 79.27 | 79.04    | 79.94     |
| BLS | 70.66 | 69.93    | 70.34     |
| LLS | 75.99 | 75.68    | 76.44     |
| Mid | 75.28 | 74.22    | 75.26     |
| WTI | 73.41 | 72.68    | 73.44     |

## **PRODUCTS**

|           | Last   | Week Ago | Month Ago |
|-----------|--------|----------|-----------|
| Gulf RBOB | 2.0817 | 2.0518   | 2.0408    |
| Gulf ULSD | 2.5446 | 2.5583   | 2.5318    |
| NYH RBOB  | 2.1478 | 2.0988   | 2.1933    |
| NYH ULSD  | 2.6171 | 2.6668   | 2.7153    |
| USGC 3%   | 70.74  | 72.12    | 73.07     |









# NGLs

## MB

|                  | Last  | Week Ago | Month Ago |
|------------------|-------|----------|-----------|
| Butane           | 102.3 | 95.6     | 100.5     |
| IsoButane        | 121.5 | 112.8    | 111.1     |
| Natural Gasoline | 145   | 145.1    | 147       |
| Propane          | 86.3  | 82.4     | 65.6      |

# **MB NON**

|                  | Last  | Week Ago | Month Ago |
|------------------|-------|----------|-----------|
| Butane           | 109.8 | 103.1    | 105.5     |
| IsoButane        | 121.5 | 112.8    | 111.1     |
| Natural Gasoline | 145   | 145.1    | 147       |
| Propane          | 89.1  | 83       | 67.6      |

#### **CONWAY**

|                  | Last  | Week Ago | Month Ago |
|------------------|-------|----------|-----------|
| Butane