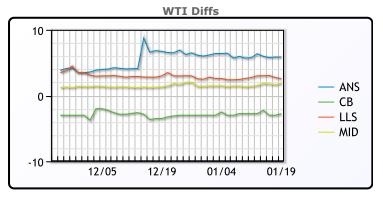

## **CRUDE**

|     | Last  | Week Ago | Month Ago |
|-----|-------|----------|-----------|
| ANS | 79.27 | 79.04    | 79.94     |
| BLS | 70.66 | 69.93    | 70.34     |
| LLS | 75.99 | 75.68    | 76.44     |
| Mid | 75.28 | 74.22    | 75.26     |
| WTI | 73.41 | 72.68    | 73.44     |