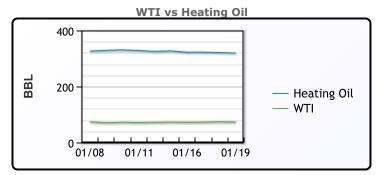

Market Commentary

Oil prices settled slightly lower today but recorded a weekly gain as Middle East tensions and disruptions to oil output offset concerns about the Chinese and global economies. In China, slower-than-expected economic growth in the fourth quarter raised doubts about forecasts that demand there will drive global oil growth in 2024.

U.S. West Texas Intermediate crude fell 67 cents per barrel to settle at \$73.41 per barrel. Brent futures settled 54 cents per barrel lower to settle at US\$78.56 per barrel. For the week, Brent gained ½ of a per cent while the WTI rose over 1% week over week. In Canada One Exchange WCS for March delivery settled Friday at US\$18.20 below the WTI-CMA. The implied value was US\$54.88 per barrel.