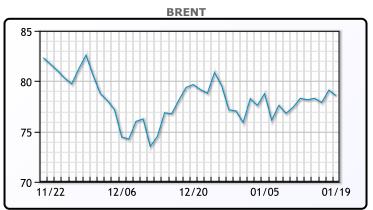

U.S. West Texas Intermediate crude fell 67 cents per barrel to settle at \$73.41 per barrel. Brent futures settled 54 cents per barrel lower to settle at US\$78.56 per barrel. For the week, Brent gained ½ of a per cent while the WTI rose over 1% week over week. In Canada One Exchange WCS for March delivery settled Friday at US\$18.20 below the WTI-CMA. The implied value was US\$54.88 per barrel.