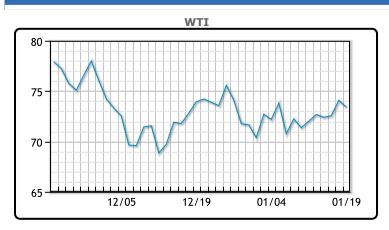

U.S. West Texas Intermediate crude fell 67 cents per barrel to settle at \$73.41 per barrel. Brent futures settled 54 cents per barrel lower to settle at US\$78.56 per barrel. For the week, Brent gained ½ of a per cent while the WTI rose over 1% week over week. In Canada One Exchange WCS for March delivery settled Friday at US\$18.20 below the WTI-CMA. The implied value was US\$54.88 per barrel.

## **CRUDE**

|     | Last  | Week Ago | Month Ago |
|-----|-------|----------|-----------|
| ANS | 79.27 | 79.04    | 79.94     |
| BLS | 70.66 | 69.93    | 70.34     |
| LLS | 75.99 | 75.68    | 76.44     |
| Mid | 75.28 | 74.22    | 75.26     |
| WTI | 73.41 | 72.68    | 73.44     |