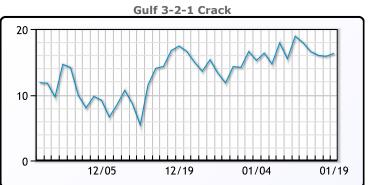

# **Crude & Product Markets**

## **PRODUCTS**

|           | Last   | Week Ago | Month Ago |
|-----------|--------|----------|-----------|
| Gulf RBOB | 2.0817 | 2.0518   | 2.0408    |
| Gulf ULSD | 2.5446 | 2.5583   | 2.5318    |
| NYH RBOB  | 2.1478 | 2.0988   | 2.1933    |
| NYH ULSD  | 2.6171 | 2.6668   | 2.7153    |
| USGC 3%   | 70.74  | 72.12    | 73.07     |