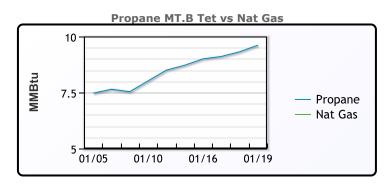

# NGLs

## MB

|                  | Last  | Week Ago | Month Ago |
|------------------|-------|----------|-----------|
| Butane           | 102.3 | 95.6     | 100.5     |
| IsoButane        | 121.5 | 112.8    | 111.1     |
| Natural Gasoline | 145   | 145.1    | 147       |
| Propane          | 86.3  | 82.4     | 65.6      |

# **MB NON**

|                  | Last  | Week Ago | Month Ago |
|------------------|-------|----------|-----------|
| Butane           | 109.8 | 103.1    | 105.5     |
| IsoButane        | 121.5 | 112.8    | 111.1     |
| Natural Gasoline | 145   | 145.1    | 147       |
| Propane          | 89.1  | 83       | 67.6      |

#### **CONWAY**

|                  | Last  | Week Ago | Month Ago |
|------------------|-------|----------|-----------|
| Butane           | 116.4 | 106.6    | 107.4     |
| IsoButane        | 140   | 124.5    | 130       |
| Natural Gasoline | 142   | 142.8    | 146.9     |
| Propane          | 79.5  | 81.5     | 62.8      |