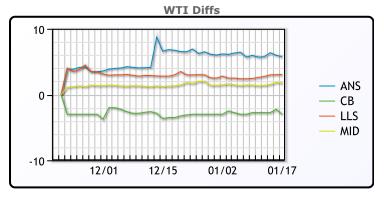

## **CRUDE**

|     | Last  | Week Ago | Month Ago |
|-----|-------|----------|-----------|
| ANS | 78.34 | 79.04    | 78.16     |
| BLS | 69.56 | 68.62    | 67.93     |
| LLS | 75.61 | 75.68    | 74.43     |
| Mid | 74.33 | 74.22    | 72.75     |
| WTI | 72.56 | 71.37    | 71.43     |