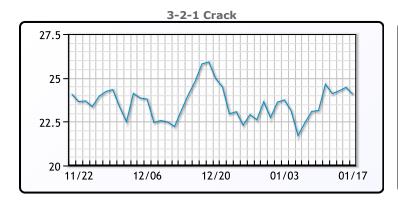

# **Crude & Product Markets**

## **CRUDE**

|     | Last  | Week Ago | Month Ago |
|-----|-------|----------|-----------|
| ANS | 78.34 | 79.04    | 78.16     |
| BLS | 69.56 | 68.62    | 67.93     |
| LLS | 75.61 | 75.68    | 74.43     |
| Mid | 74.33 | 74.22    | 72.75     |
| WTI | 72.56 | 71.37    | 71.43     |

## **PRODUCTS**

|           | Last   | Week Ago | Month Ago |
|-----------|--------|----------|-----------|
| Gulf RBOB | 2.0529 | 2.0518   | 1.977     |
| Gulf ULSD | 2.5361 | 2.5583   | 2.3933    |
| NYH RBOB  | 2.1179 | 2.0988   | 2.131     |
| NYH ULSD  | 2.6216 | 2.6668   | 2.6008    |
| USGC 3%   | 71.89  | 72.12    | 68.89     |