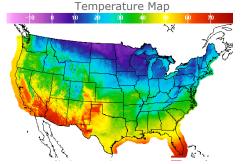

# **Weather Data**

| City         | HIGH °F | LOW °F |
|--------------|---------|--------|
| Calgary      | 6       | 0      |
| Conway       | 2       | -6     |
| Cushing      | 37      | 12     |
| Denver       | 36      | 17     |
| Houston      | 45      | 27     |
| Mont Belvieu | 43      | 24     |
| Sarnia       | 14      | 3      |
| Williston    | 4       | 0      |
|              |         |        |