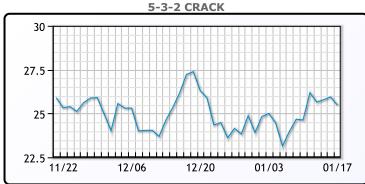

output, the state said. WTI traded up \$.16 to close at \$72.56. Brent traded down \$.41 to close at \$77.88.

**Market Commentary** 

# **Crude & Product Markets**





## **CRUDE**

|     | Last  | Week Ago | Month Ago |
|-----|-------|----------|-----------|
| ANS | 78.34 | 79.04    | 78.16     |
| BLS | 69.56 | 68.62    | 67.93     |
| LLS | 75.61 | 75.68    | 74.43     |
| Mid | 74.33 | 74.22    | 72.75     |
| WTI | 72.56 | 71.37    | 71.43     |

## **PRODUCTS**

|           | Last   | Week Ago | Month Ago |
|-----------|--------|----------|-----------|
| Gulf RBOB | 2.0529 | 2.0518   | 1.977     |
| Gulf ULSD | 2.5361 | 2.5583   | 2.3933    |
| NYH RBOB  | 2.1179 | 2.0988   | 2.131     |
| NYH ULSD  | 2.6216 | 2.6668   | 2.6008    |
| USGC 3%   | 71.89  | 72.12    | 68.89     |









#### NGLs

#### MB

|                  | Last  | Week Ago | Month Ago |
|------------------|-------|----------|-----------|
| Butane           | 99.8  | 92       | 98.9      |
| IsoButane        | 117.3 | 109.5    | 106.5     |
| Natural Gasoline | 145   | 143.5    | 142.9     |
| Propane          | 85.3  | 77.8     | 64.3      |

# **MB NON**

|                  | Last  | Week Ago | Month Ago |
|------------------|-------|----------|-----------|
| Butane           | 107.3 | 99.5     | 103       |
| IsoButane        | 117.3 | 109.5    | 106.5     |
| Natural Gasoline | 145   | 143.5    | 142.9     |
| Propane          | 86.8  | 78       | 66.3      |

#### **CONWAY**

|                  | Last  | Week Ago | Month Ago |
|------------------|-------|----------|-----------|
| Butane