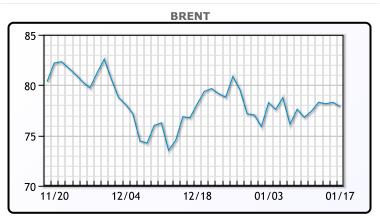

Oil prices were mostly flat today as severe cold disrupted some US oil production offsetting weaker than expected economic growth numbers out of China. Weakening prices today, China's economy in the fourth quarter expanded by 5.2% year on year, missing analysts' expectations and calling into question forecasts that Chinese demand will fuel 2024 global oil growth. "The oil industry was backing the notion that, despite a bumpy recovery, oil demand from China has been resilient and will likely reach record levels in 2024." In North Dakota, a top oil-producing U.S. state, below-zero degrees Fahrenheit temperatures caused oil output there to fall by 650,000 to 700,000 barrels per day (bpd), more than half its typical output, the state said. WTI traded up \$.16 to close at \$72.56. Brent traded down \$.41 to close at \$77.88.

## **CRUDE**

|     | Last  | Week Ago | Month Ago |
|-----|-------|----------|-----------|
| ANS | 78.34 | 79.04    | 78.16     |
| BLS | 69.56 | 68.62    | 67.93     |
| LLS | 75.61 | 75.68    | 74.43     |
| Mid | 74.33 | 74.22    | 72.75     |
| WTI | 72.56 | 71.37    | 71.43     |