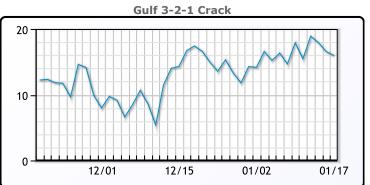

# **Crude & Product Markets**

## **PRODUCTS**

|           | Last   | Week Ago | Month Ago |
|-----------|--------|----------|-----------|
| Gulf RBOB | 2.0529 | 2.0518   | 1.977     |
| Gulf ULSD | 2.5361 | 2.5583   | 2.3933    |
| NYH RBOB  | 2.1179 | 2.0988   | 2.131     |
| NYH ULSD  | 2.6216 | 2.6668   | 2.6008    |
| USGC 3%   | 71.89  | 72.12    | 68.89     |