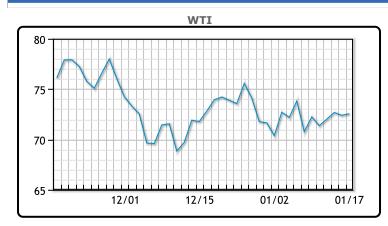

Oil prices were mostly flat today as severe cold disrupted some US oil production offsetting weaker than expected economic growth numbers out of China. Weakening prices today, China's economy in the fourth quarter expanded by 5.2% year on year, missing analysts' expectations and calling into question forecasts that Chinese demand will fuel 2024 global oil growth. "The oil industry was backing the notion that, despite a bumpy recovery, oil demand from China has been resilient and will likely reach record levels in 2024." In North Dakota, a top oil-producing U.S. state, below-zero degrees Fahrenheit temperatures caused oil output there to fall by 650,000 to 700,000 barrels per day (bpd), more than half its typical output, the state said. WTI traded up \$.16 to close at \$72.56. Brent traded down \$.41 to close at \$77.88.

## **CRUDE**

|     | Last  | Week Ago | Month Ago |
|-----|-------|----------|-----------|
| ANS | 78.34 | 79.04    | 78.16     |
| BLS | 69.56 | 68.62    | 67.93     |
| LLS | 75.61 | 75.68    | 74.43     |
| Mid | 74.33 | 74.22    | 72.75     |
| WTI | 72.56 | 71.37    | 71.43     |