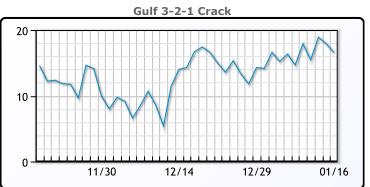

#### **Crude & Product Markets**

#### **CRUDE**

|     | Last  | Week Ago | Month Ago |
|-----|-------|----------|-----------|
| ANS | 78.38 | 77.78    | 78.16     |
| BLS | 70.15 | 69.49    | 67.93     |
| LLS | 75.42 | 74.77    | 74.43     |
| Mid | 74.23 | 73.42    | 72.75     |
| WTI | 72.4  | 72.24    | 71.43     |

#### **PRODUCTS**

|           | Last   | Week Ago | Month Ago |
|-----------|--------|----------|-----------|
| Gulf RBOB | 2.0559 | 2.0483   | 1.977     |
| Gulf ULSD | 2.5331 | 2.5588   | 2.3933    |
| NYH RBOB  | 2.1044 | 2.0928   | 2.131     |
| NYH ULSD  | 2.6436 | 2.6713   | 2.6008    |
| USGC 3%   | 72.36  | 70.59    | 68.89     |