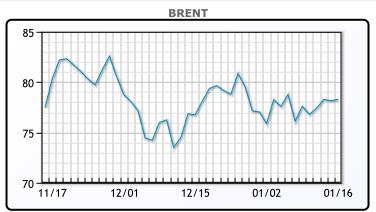

## Oil prices were little changed today, pressured as the dollar jumped to its highest level in a month. Prices did find some support from jitters about the impact to energy supplies from escalating tensions in the Middle East. "Tensions in the Middle East are rising so the geopolitical risk premium in oil prices should be rising as well," Tortoise Capital's Thummel said. Concerns of the conflict spreading throughout the region grew on Tuesday, as Iran's striking of targets in the semi-autonomous Kurdistan region of Iraq triggered a diplomatic dispute. Iran also attacked Islamic State positions in Syria. WTI traded down \$.28 or -.4% to close at \$72.40. Brent traded up \$1.14 or .2% to close at \$78.29.

#### **CRUDE**

|     | Last  | Week Ago | Month Ago |
|-----|-------|----------|-----------|
| ANS | 78.38 | 77.78    | 78.16     |
| BLS | 70.15 | 69.49    | 67.93     |
| LLS | 75.42 | 74.77    | 74.43     |
| Mid | 74.23 | 73.42    | 72.75     |
| WTI | 72.4  | 72.24    | 71.43     |