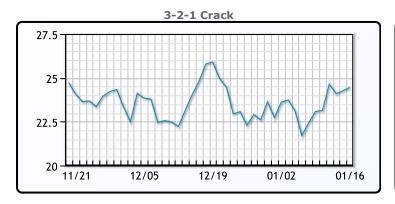

#### **Crude & Product Markets**

#### **CRUDE**

|     | Last  | Week Ago | Month Ago |
|-----|-------|----------|-----------|
| ANS | 78.38 | 77.78    | 78.16     |
| BLS | 70.15 | 69.49    | 67.93     |
| LLS | 75.42 | 74.77    | 74.43     |
| Mid | 74.23 | 73.42    | 72.75     |
| WTI | 72.4  | 72.24    | 71.43     |

#### **PRODUCTS**

|           | Last   | Week Ago | Month Ago |
|-----------|--------|----------|-----------|
| Gulf RBOB | 2.0559 | 2.0483   | 1.977     |
| Gulf ULSD | 2.5331 | 2.5588   | 2.3933    |
| NYH RBOB  | 2.1044 | 2.0928   | 2.131     |
| NYH ULSD  | 2.6436 | 2.6713   | 2.6008    |
| USGC 3%   | 72.36  | 70.59    | 68.89     |