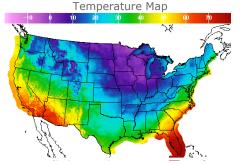

#### **Weather Data**

| City         | HIGH °F | LOW °F |
|--------------|---------|--------|
| Calgary      | 19      | 6      |
| Conway       | 4       | -4     |
| Cushing      | 21      | 1      |
| Denver       | 34      | -2     |
| Houston      | 33      | 23     |
| Mont Belvieu | 34      | 20     |
| Sarnia       | 14      | 4      |
| Williston    | 4       | -13    |