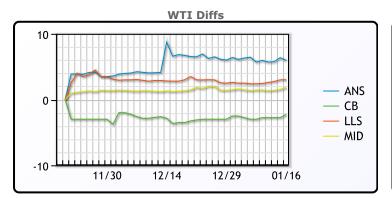

#### **CRUDE**

|     | Last  | Week Ago | Month Ago |
|-----|-------|----------|-----------|
| ANS | 78.38 | 77.78    | 78.16     |
| BLS | 70.15 | 69.49    | 67.93     |
| LLS | 75.42 | 74.77    | 74.43     |
| Mid | 74.23 | 73.42    | 72.75     |
| WTI | 72.4  | 72.24    | 71.43     |