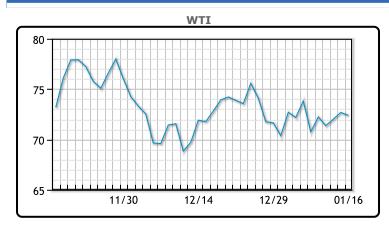

## Oil prices were little changed today, pressured as the dollar jumped to its highest level in a month. Prices did find some support from jitters about the impact to energy supplies from escalating tensions in the Middle East. "Tensions in the Middle East are rising so the geopolitical risk premium in oil prices should be rising as well," Tortoise Capital's Thummel said. Concerns of the conflict spreading throughout the region grew on Tuesday, as Iran's striking of targets in the semi-autonomous Kurdistan region of Iraq triggered a diplomatic dispute. Iran also attacked Islamic State positions in Syria. WTI traded down \$.28 or -.4% to close at \$72.40. Brent traded up \$1.14 or .2% to close at \$78.29.

#### **CRUDE**

|     | Last  | Week Ago | Month Ago |
|-----|-------|----------|-----------|
| ANS | 78.38 | 77.78    | 78.16     |
| BLS | 70.15 | 69.49    | 67.93     |
| LLS | 75.42 | 74.77    | 74.43     |
| Mid | 74.23 | 73.42    | 72.75     |
| WTI | 72.4  | 72.24    | 71.43     |