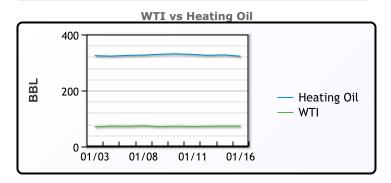

#### **Crude & Product Markets**

#### **CRUDE**

|     | Last  | Week Ago | Month Ago |
|-----|-------|----------|-----------|
| ANS | 78.38 | 77.78    | 78.16     |
| BLS | 70.15 | 69.49    | 67.93     |
| LLS | 75.42 | 74.77    | 74.43     |
| Mid | 74.23 | 73.42    | 72.75     |
| WTI | 72.4  | 72.24    | 71.43     |

#### **PRODUCTS**

|           | Last   | Week Ago | Month Ago |
|-----------|--------|----------|-----------|
| Gulf RBOB | 2.0559 | 2.0483   | 1.977     |
| Gulf ULSD | 2.5331 | 2.5588   | 2.3933    |
| NYH RBOB  | 2.1044 | 2.0928   | 2.131     |
| NYH ULSD  | 2.6436 | 2.6713   | 2.6008    |
| USGC 3%   | 72.36  | 70.59    | 68.89     |