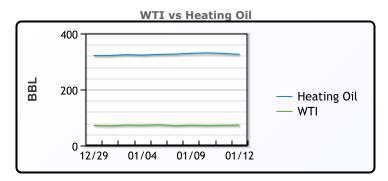

# Oil rose on Friday as an increasing number of oil tankers diverted course from the Red Sea following overnight air and sea strikes by the U.S. and Britain on Houthi targets in Yemen after attacks on shipping by the Iran-backed group. U.S. West Texas Intermediate (WTI) crude futures climbed 66 cents to close at \$72.68 per barrel after touching a 2024 high of \$75.25 in a volatile session. Brent crude futures settled 88 cents higher closing at US\$78.29 per barrel. The session high was up over \$3 to more than US\$80 per barrel, its highest level this year. While the diversions were expected to push up the cost and time it would take to transport oil, supplies have not yet been impacted, analysts and industry experts noted, easing some of the earlier gains in prices. Brent end up down ½ of a per cent week over week and

WTI closed lower 1.1% week over week.

**Market Commentary** 

## **CRUDE**

|     | Last  | Week Ago | Month Ago |
|-----|-------|----------|-----------|
| ANS | 79.04 | 80.25    | 77.34     |
| BLS | 69.93 | 70.81    | 65.76     |
| LLS | 75.68 | 76.21    | 71.44     |
| Mid | 74.22 | 75.17    | 69.91     |
| WTI | 72.68 | 73.81    | 68.61     |