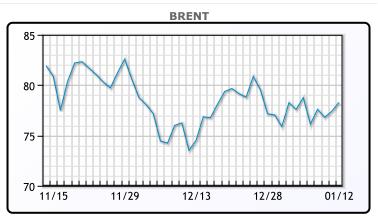

# Oil rose on Friday as an increasing number of oil tankers diverted course from the Red Sea following overnight air and sea strikes by the U.S. and Britain on Houthi targets in Yemen after attacks on shipping by the Iran-backed group. U.S. West Texas Intermediate (WTI) crude futures climbed 66 cents to close at \$72.68 per barrel after touching a 2024 high of \$75.25 in a volatile session. Brent crude futures settled 88 cents higher closing at US\$78.29 per barrel. The session high was up over \$3 to more than US\$80 per barrel, its highest level this year. While the diversions were expected to push up the cost and time it would take to transport oil, supplies have not yet been impacted, analysts and industry experts noted, easing some of the earlier gains in prices. Brent end up down ½ of a per cent week over week and

WTI closed lower 1.1% week over week.

**Market Commentary** 

## **CRUDE**

|     | Last  | Week Ago | Month Ago |
|-----|-------|----------|-----------|
| ANS | 79.04 | 80.25    | 77.34     |
| BLS | 69.93 | 70.81    | 65.76     |
| LLS | 75.68 | 76.21    | 71.44     |
| Mid | 74.22 | 75.17    | 69.91     |
| WTI | 72.68 | 73.81    | 68.61     |