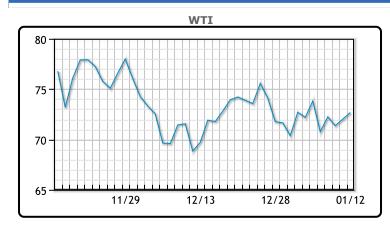

# Oil rose on Friday as an increasing number of oil tankers diverted course from the Red Sea following overnight air and sea strikes by the U.S. and Britain on Houthi targets in Yemen after attacks on shipping by the Iran-backed group. U.S. West Texas Intermediate (WTI) crude futures climbed 66 cents to close at \$72.68 per barrel after touching a 2024 high of \$75.25 in a volatile session. Brent crude futures settled 88 cents higher closing at US\$78.29 per barrel. The session high was up over \$3 to more than US\$80 per barrel, its highest level this year. While the diversions were expected to push up the cost and time it would take to transport oil, supplies have not yet been impacted, analysts and industry experts noted, easing some of the earlier gains in prices. Brent end up down ½ of a per cent week over week and

WTI closed lower 1.1% week over week.

**Market Commentary** 

## **CRUDE**

|     | Last  | Week Ago | Month Ago |
|-----|-------|----------|-----------|
| ANS | 79.04 | 80.25    | 77.34     |
| BLS | 69.93 | 70.81    | 65.76     |
| LLS | 75.68 | 76.21    | 71.44     |
| Mid | 74.22 | 75.17    | 69.91     |
| WTI | 72.68 | 73.81    | 68.61     |