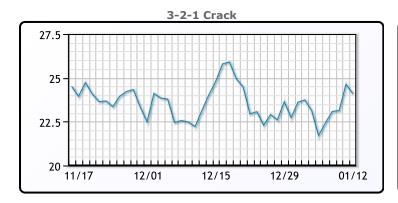

# **Crude & Product Markets**

## **CRUDE**

|     | Last  | Week Ago | Month Ago |
|-----|-------|----------|-----------|
| ANS | 79.04 | 80.25    | 77.34     |
| BLS | 69.93 | 70.81    | 65.76     |
| LLS | 75.68 | 76.21    | 71.44     |
| Mid | 74.22 | 75.17    | 69.91     |
| WTI | 72.68 | 73.81    | 68.61     |

## **PRODUCTS**

|           | Last   | Week Ago | Month Ago |
|-----------|--------|----------|-----------|
| Gulf RBOB | 2.0518 | 1.9945   | 1.7422    |
| Gulf ULSD | 2.5583 | 2.4875   | 2.2249    |
| NYH RBOB  | 2.0988 | 2.088    | 1.9897    |
| NYH ULSD  | 2.6668 | 2.60175  | 2.4909    |
| USGC 3%   | 72.12  | 72.63    | 65.27     |