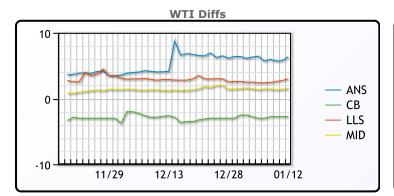

## **CRUDE**

|     | Last  | Week Ago | Month Ago |
|-----|-------|----------|-----------|
| ANS | 79.04 | 80.25    | 77.34     |
| BLS | 69.93 | 70.81    | 65.76     |
| LLS | 75.68 | 76.21    | 71.44     |
| Mid | 74.22 | 75.17    | 69.91     |
| WTI | 72.68 | 73.81    | 68.61     |