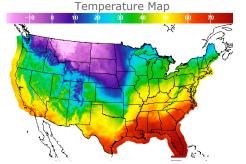

# **Weather Data**

| City         | HIGH °F | LOW °F |
|--------------|---------|--------|
| Calgary      | -22     | -31    |
| Conway       | 0       | -6     |
| Cushing      | 30      | 16     |
| Denver       | 32      | 13     |
| Houston      | 70      | 48     |
| Mont Belvieu | 68      | 41     |
| Sarnia       | 38      | 31     |
| Williston    | -7      | -17    |