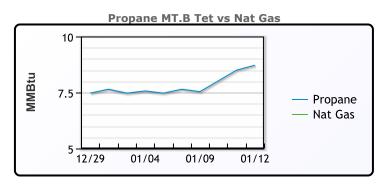

#### NGLs

#### MB

|                  | Last  | Week Ago | Month Ago |
|------------------|-------|----------|-----------|
| Butane           | 95.6  | 93.3     | 100.1     |
| IsoButane        | 112.8 | 111.3    | 106.8     |
| Natural Gasoline | 145.1 | 145.3    | 135.1     |
| Propane          | 82.4  | 70       | 65        |

#### **MB NON**

|                  | Last  | Week Ago | Month Ago |
|------------------|-------|----------|-----------|
| Butane           | 103.1 | 100.8    | 104.3     |
| IsoButane        | 112.8 | 111.3    | 106.8     |
| Natural Gasoline | 145.1 | 145.3    | 135.1     |
| Propane          | 83    | 70.4     | 65.3      |

#### **CONWAY**

|                  | Last  | Week Ago | Month Ago |
|------------------|-------|----------|-----------|
| Butane           | 106.6 | 105.7    | 107       |
| IsoButane        | 124.5 | 125      | 125       |
| Natural Gasoline | 142.8 | 142.8    | 137.3     |
| Propane          | 81.5  | 69       | 61.8      |

#### **EDMONTON**

|         | Last | Week Ago | Month Ago |
|---------|------|----------|-----------|
| Propane | 58   | 50       | 44.8      |

#### **SARNIA**

|         | Last | Week Ago | Month Ago |
|---------|------|----------|-----------|
| Propane | 98.5 | 89.5     | 92        |