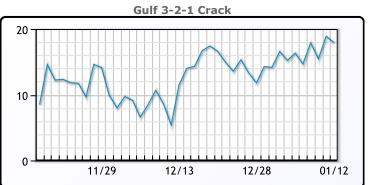

# **Crude & Product Markets**

## **CRUDE**

|     | Last  | Week Ago | Month Ago |
|-----|-------|----------|-----------|
| ANS | 79.04 | 80.25    | 77.34     |
| BLS | 69.93 | 70.81    | 65.76     |
| LLS | 75.68 | 76.21    | 71.44     |
| Mid | 74.22 | 75.17    | 69.91     |
| WTI | 72.68 | 73.81    | 68.61     |

## **PRODUCTS**

|           | Last   | Week Ago | Month Ago |
|-----------|--------|----------|-----------|
| Gulf RBOB | 2.0518 | 1.9945   | 1.7422    |
| Gulf ULSD | 2.5583 | 2.4875   | 2.2249    |
| NYH RBOB  | 2.0988 | 2.088    | 1.9897    |
| NYH ULSD  | 2.6668 | 2.60175  | 2.4909    |
| USGC 3%   | 72.12  | 72.63    | 65.27     |