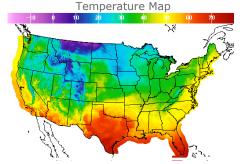

# **Weather Data**

| City         | HIGH °F | LOW °F |
|--------------|---------|--------|
| Calgary      | 5       | -7     |
| Conway       | 20      | 9      |
| Cushing      | 50      | 30     |
| Denver       | 36      | 28     |
| Houston      | 65      | 46     |
| Mont Belvieu | 63      | 43     |
| Sarnia       | 38      | 30     |
| Williston    | 21      | -2     |