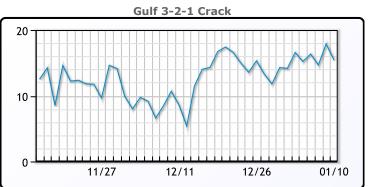

# **Crude & Product Markets**

## **PRODUCTS**

|           | Last   | Week Ago | Month Ago |
|-----------|--------|----------|-----------|
| Gulf RBOB | 1.9918 | 1.9945   | 1.8373    |
| Gulf ULSD | 2.4796 | 2.4875   | 2.236     |
| NYH RBOB  | 2.0458 | 2.088    | 2.0633    |
| NYH ULSD  | 2.5981 | 2.60175  | 2.6065    |
| USGC 3%   | 70.59  | 72.63    | 67.55     |