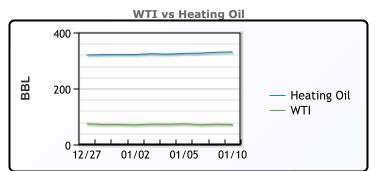

# **Crude & Product Markets**

## **CRUDE**

|     | Last  | Week Ago | Month Ago |
|-----|-------|----------|-----------|
| ANS | 77.08 | 80.25    | 75.31     |
| BLS | 68.62 | 70.2     | 68.53     |
| LLS | 73.97 | 76.21    | 74.13     |
| Mid | 72.7  | 75.17    | 72.47     |
| WTI | 71.37 | 72.7     | 71.23     |