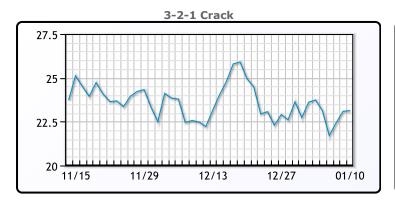

Staunovo. WTI traded up \$.87 or 1.2% to close at \$71.31. Brent traded up \$.79 or 1% to close at \$76.80

**Market Commentary** 

# **Crude & Product Markets**





## **CRUDE**

|     | Last  | Week Ago | Month Ago |
|-----|-------|----------|-----------|
| ANS | 77.08 | 80.25    | 75.31     |
| BLS | 68.62 | 70.2     | 68.53     |
| LLS | 73.97 | 76.21    | 74.13     |
| Mid | 72.7  | 75.17    | 72.47     |
| WTI | 71.37 | 72.7     | 71.23     |

## **PRODUCTS**

|           | Last   | Week Ago | Month Ago |
|-----------|--------|----------|-----------|
| Gulf RBOB | 1.9918 | 1.9945   | 1.8373    |
| Gulf ULSD | 2.4796 | 2.4875   | 2.236     |
| NYH RBOB  | 2.0458 | 2.088    | 2.0633    |
| NYH ULSD  | 2.5981 | 2.60175  | 2.6065    |
| USGC 3%   | 70.59  | 72.63    | 67.55     |









# NGLs

#### MB

|                  | Last  | Week Ago | Month Ago |
|------------------|-------|----------|-----------|
| Butane           | 92    | 95.5     | 104.1     |
| IsoButane        | 109.5 | 110      | 117.3     |
| Natural Gasoline | 143.5 | 144.4    | 141.3     |
| Propane          | 77.8  | 69.3     | 69.1      |

# **MB NON**

|                  | Last  | Week Ago | Month Ago |
|------------------|-------|----------|-----------|
| Butane           | 99.5  | 103      | 108.5     |
| IsoButane        | 109.5 | 110      | 117.3     |
| Natural Gasoline | 143.5 | 144.4    | 141.3     |
| Propane          | 78    | 69.8     | 69.9      |

#### **CONWAY**

|                  | Last  | Week Ago | Month Ago |
|------------------|-------|----------|-----------|
| Butane