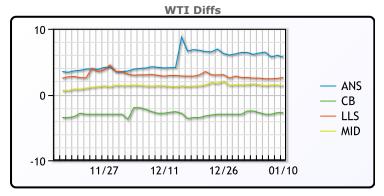

## **CRUDE**

|     | Last  | Week Ago | Month Ago |
|-----|-------|----------|-----------|
| ANS | 77.08 | 80.25    | 75.31     |
| BLS | 68.62 | 70.2     | 68.53     |
| LLS | 73.97 | 76.21    | 74.13     |
| Mid | 72.7  | 75.17    | 72.47     |
| WTI | 71.37 | 72.7     | 71.23     |