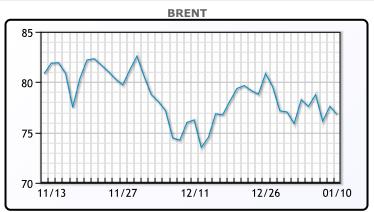

# **MARKET DAILY**

https://www.pflpetroleum.com 1865 Veterans Park Dr. Suite 303

Naples, Florida 34109 Phone: 239-390-2885 Fax: 239-949-0611 Jan 10, 2024 7:30 PM

| Major Energy Futures |        |        |  |
|----------------------|--------|--------|--|
|                      | Settle | Change |  |
| Brent                | 76.8   | 0.79   |  |
| Gas Oil              | 775.5  | 22     |  |
| Natural Gas          | 3.039  | -0.151 |  |
| RBOB                 | 206.73 | -0.95  |  |
| ULSD                 | 260.06 | -4.98  |  |
| WTI                  | 71.37  | 0.87   |  |

# Oil prices fell again today after a surprise jump in crude inventories. Prices were higher earlier in the session but reversed course after the EIA report was released. Crude inventories rose by 1.3MM/bbls compared to a forcasted drop of 700K/bbls. Gasoline stocks rose by 8MM/bbls while distillate stocks jumped by 6.5MM/bbls. "Part of the explanation is weaker crude and refined product exports resulting in higher U.S. builds, so that is something to watch in my view, how foreign demand evolves," said UBS analyst Giovanni Staunovo. WTI traded up \$.87 or 1.2% to close at \$71.31. Brent traded up \$.79 or 1% to close at \$76.80