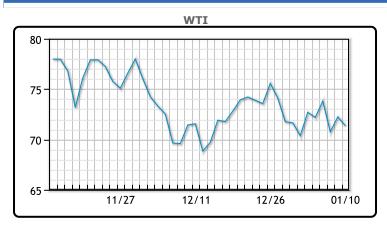

# **MARKET DAILY**

https://www.pflpetroleum.com 1865 Veterans Park Dr. Suite 303

Naples, Florida 34109 Phone: 239-390-2885 Fax: 239-949-0611 Jan 10, 2024 7:30 PM

| Major Energy Futures |        |        |  |
|----------------------|--------|--------|--|
|                      | Settle | Change |  |
| Brent                | 76.8   | 0.79   |  |
| Gas Oil              | 775.5  | 22     |  |
| Natural Gas          | 3.039  | -0.151 |  |
| RBOB                 | 206.73 | -0.95  |  |
| ULSD                 | 260.06 | -4.98  |  |
| WTI                  | 71.37  | 0.87   |  |

# Oil prices fell again today after a surprise jump in crude inventories. Prices were higher earlier in the session but reversed course after the EIA report was released. Crude inventories rose by 1.3MM/bbls compared to a forcasted drop of 700K/bbls. Gasoline stocks rose by 8MM/bbls while distillate stocks jumped by 6.5MM/bbls. "Part of the explanation is weaker crude and refined product exports resulting in higher U.S. builds, so that is something to watch in my view, how foreign demand evolves," said UBS analyst Giovanni Staunovo. WTI traded up \$.87 or 1.2% to close at \$71.31. Brent traded up \$.79 or 1% to close at \$76.80

## **CRUDE**

|     | Last  | Week Ago | Month Ago |
|-----|-------|----------|-----------|
| ANS | 77.08 | 80.25    | 75.31     |
| BLS | 68.62 | 70.2     | 68.53     |
| LLS | 73.97 | 76.21    | 74.13     |
| Mid | 72.7  | 75.17    | 72.47     |
| WTI | 71.37 | 72.7     | 71.23     |