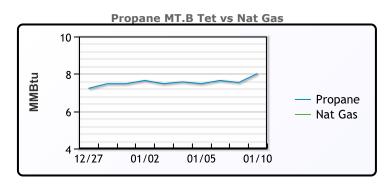

# NGLs

#### MB

|                  | Last  | Week Ago | Month Ago |
|------------------|-------|----------|-----------|
| Butane           | 92    | 95.5     | 104.1     |
| IsoButane        | 109.5 | 110      | 117.3     |
| Natural Gasoline | 143.5 | 144.4    | 141.3     |
| Propane          | 77.8  | 69.3     | 69.1      |