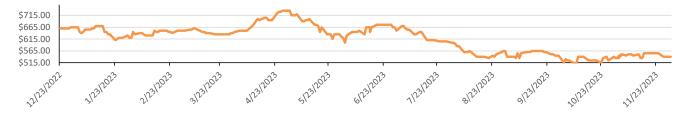

## LCFS Values - 1 Year

Santos

|                                                                                                               |                                                              |                                                                                                              |                           |                                                                                              | P                             | FL Daily                                                                            | Breakdo                                                | own                                                                                  |                              |                                                        |                                                                                                                     |                                                                                                   |                                                    |
|---------------------------------------------------------------------------------------------------------------|--------------------------------------------------------------|--------------------------------------------------------------------------------------------------------------|---------------------------|----------------------------------------------------------------------------------------------|-------------------------------|-------------------------------------------------------------------------------------|--------------------------------------------------------|--------------------------------------------------------------------------------------|------------------------------|--------------------------------------------------------|---------------------------------------------------------------------------------------------------------------------|---------------------------------------------------------------------------------------------------|----------------------------------------------------|
|                                                                                                               |                                                              |                                                                                                              |                           | RINs cent                                                                                    |                               |                                                                                     |                                                        |                                                                                      |                              |                                                        |                                                                                                                     |                                                                                                   |                                                    |
|                                                                                                               | 27-1                                                         | lov                                                                                                          | 28-Nov                    |                                                                                              | 29-Nov                        |                                                                                     | 30-Nov                                                 |                                                                                      | 1-Dec                        |                                                        |                                                                                                                     |                                                                                                   |                                                    |
| Туре                                                                                                          | Bid                                                          | Ask                                                                                                          | Bid                       | Ask                                                                                          | Bid                           | Ask                                                                                 | Bid                                                    | Ask                                                                                  | Bid                          | Ask                                                    |                                                                                                                     |                                                                                                   |                                                    |
| D6-21                                                                                                         | 81.00                                                        | 84.50                                                                                                        | 81.50                     | 86.00                                                                                        | 82.50                         | 86.00                                                                               | 83.50                                                  | 86.00                                                                                | 84.00                        | 86.00                                                  |                                                                                                                     |                                                                                                   |                                                    |
| D6-22                                                                                                         | 81.50                                                        | 82.50                                                                                                        | 82.50                     | 83.50                                                                                        | 84.00                         | 86.00                                                                               | 85.00                                                  | 86.00                                                                                | 85.00                        | 86.50                                                  |                                                                                                                     |                                                                                                   |                                                    |
| D6-23                                                                                                         | 79.00                                                        | 85.00                                                                                                        | 82.50                     | 84.50                                                                                        | 83.00                         | 85.00                                                                               | 84.00                                                  | 85.00                                                                                | 84.00                        | 85.50                                                  |                                                                                                                     |                                                                                                   |                                                    |
| D4-21                                                                                                         | 104.00                                                       | 106.00                                                                                                       | 105.00                    | 108.00                                                                                       | 106.00                        | 108.00                                                                              | 106.00                                                 | 108.50                                                                               | 106.50                       | 109.00                                                 |                                                                                                                     |                                                                                                   |                                                    |
| D4-22                                                                                                         | 83.00                                                        | 85.00                                                                                                        | 84.00                     | 87.00                                                                                        | 85.00                         | 87.00                                                                               | 85.00                                                  | 87.50                                                                                | 85.50                        | 88.00                                                  |                                                                                                                     |                                                                                                   |                                                    |
| D4-23                                                                                                         | 81.50                                                        | 82.00                                                                                                        | 82.50                     | 84.00                                                                                        | 83.00                         | 84.50                                                                               | 83.50                                                  | 84.50                                                                                | 84.00                        | 85.00                                                  |                                                                                                                     |                                                                                                   |                                                    |
| D5-21                                                                                                         | 103.00                                                       | 106.00                                                                                                       | 104.00                    | 108.00                                                                                       | 105.00                        | 108.00                                                                              | 105.00                                                 | 108.50                                                                               | 105.50                       | 109.00                                                 |                                                                                                                     |                                                                                                   |                                                    |
| D5-22                                                                                                         | 82.00                                                        | 85.00                                                                                                        | 83.00                     | 87.00                                                                                        | 84.00                         | 87.00                                                                               | 84.00                                                  | 87.50                                                                                | 84.50                        | 88.00                                                  | RELENTL                                                                                                             | ESS SERV                                                                                          | VICE TM                                            |
| D5-23                                                                                                         | 80.50                                                        | 82.00                                                                                                        | 81.50                     | 84.00                                                                                        | 82.00                         | 84.50                                                                               | 82.50                                                  | 84.50                                                                                | 83.00                        | 85.00                                                  |                                                                                                                     |                                                                                                   |                                                    |
| D3-21                                                                                                         | 342.00                                                       | 348.00                                                                                                       | 340.00                    | 345.00                                                                                       | 340.00                        | 343.00                                                                              | 337.00                                                 | 339.00                                                                               | 337.00                       | 339.00                                                 |                                                                                                                     |                                                                                                   |                                                    |
| D3-22                                                                                                         | 328.00                                                       | 336.00                                                                                                       | 326.00                    |                                                                                              |                               | 330.00                                                                              |                                                        |                                                                                      |                              | 326.00                                                 |                                                                                                                     |                                                                                                   |                                                    |
| D3-23                                                                                                         | 336.00                                                       | 337.00                                                                                                       | 331.00                    | 337.00                                                                                       | 332.00                        | 334.00                                                                              | 329.00                                                 | 330.00                                                                               | 329.00                       | 330.00                                                 |                                                                                                                     |                                                                                                   |                                                    |
|                                                                                                               |                                                              |                                                                                                              |                           | LCFS \$                                                                                      | 5/MT                          |                                                                                     |                                                        |                                                                                      |                              |                                                        |                                                                                                                     |                                                                                                   |                                                    |
|                                                                                                               | 27-1                                                         | lov                                                                                                          | 28-                       | Nov                                                                                          | 29-                           | Nov                                                                                 | 30-                                                    | Nov                                                                                  | 1-[                          | Dec                                                    |                                                                                                                     |                                                                                                   |                                                    |
| Туре                                                                                                          | Bid                                                          | Ask                                                                                                          | Bid                       | Ask                                                                                          | Bid                           | Ask                                                                                 | Bid                                                    | Ask                                                                                  | Bid                          | Ask                                                    | www.pflpe                                                                                                           | troleum.cor                                                                                       | <u>m</u>                                           |
| LCFS                                                                                                          | 67.00                                                        | 68.00                                                                                                        | 69.00                     | 70.00                                                                                        | 70.00                         | 71.00                                                                               | 69.50                                                  | 70.50                                                                                | 70.00                        | 71.50                                                  |                                                                                                                     |                                                                                                   |                                                    |
| LCFS-OR                                                                                                       | 94.00                                                        | 96.00                                                                                                        | 94.00                     | 96.00                                                                                        | 97.00                         | 99.00                                                                               | 96.00                                                  | 98.00                                                                                | 96.00                        | 98.00                                                  |                                                                                                                     |                                                                                                   |                                                    |
|                                                                                                               |                                                              |                                                                                                              |                           |                                                                                              |                               | Physica                                                                             | I Biofuel                                              | S                                                                                    |                              |                                                        |                                                                                                                     |                                                                                                   |                                                    |
|                                                                                                               |                                                              |                                                                                                              |                           |                                                                                              |                               |                                                                                     |                                                        |                                                                                      |                              |                                                        |                                                                                                                     | n (B100)                                                                                          |                                                    |
|                                                                                                               |                                                              |                                                                                                              |                           |                                                                                              |                               |                                                                                     |                                                        |                                                                                      |                              |                                                        |                                                                                                                     |                                                                                                   |                                                    |
|                                                                                                               |                                                              |                                                                                                              |                           |                                                                                              |                               |                                                                                     |                                                        |                                                                                      |                              |                                                        | 12/1                                                                                                                | /2023                                                                                             |                                                    |
|                                                                                                               |                                                              |                                                                                                              |                           |                                                                                              |                               |                                                                                     |                                                        |                                                                                      |                              |                                                        |                                                                                                                     | E Chicago                                                                                         | 3.35                                               |
|                                                                                                               |                                                              |                                                                                                              |                           |                                                                                              |                               |                                                                                     |                                                        |                                                                                      |                              |                                                        |                                                                                                                     |                                                                                                   | 3.35<br>3.25                                       |
|                                                                                                               |                                                              |                                                                                                              |                           |                                                                                              |                               |                                                                                     |                                                        |                                                                                      |                              |                                                        | SME                                                                                                                 | E Chicago                                                                                         |                                                    |
|                                                                                                               |                                                              |                                                                                                              |                           |                                                                                              |                               |                                                                                     |                                                        |                                                                                      |                              |                                                        | SME                                                                                                                 | E Chicago<br>SME GC                                                                               | 3.25                                               |
|                                                                                                               |                                                              |                                                                                                              |                           |                                                                                              |                               |                                                                                     |                                                        |                                                                                      |                              |                                                        | SME                                                                                                                 | E Chicago<br>SME GC<br>E Chicago                                                                  | 3.25<br>3.25                                       |
|                                                                                                               |                                                              |                                                                                                              |                           |                                                                                              |                               |                                                                                     |                                                        |                                                                                      |                              |                                                        | SME                                                                                                                 | E Chicago<br>SME GC<br>E Chicago                                                                  | 3.25<br>3.25                                       |
| Туре                                                                                                          | 11/27/                                                       | 2023                                                                                                         | 11/28                     | /2023                                                                                        | 11/29                         |                                                                                     | 11/30                                                  | /2023                                                                                | 12/1/                        | 2023                                                   | SME                                                                                                                 | E Chicago<br>SME GC<br>E Chicago                                                                  | 3.25<br>3.25                                       |
| Type<br>RBOB                                                                                                  | 11/27/                                                       | 2023<br>212.11                                                                                               | 11/28                     | /2023<br>219.98                                                                              | 11/29                         | /2023<br>228.36                                                                     | 11/30                                                  | /2023<br>223.00                                                                      | 12/1/                        | 2023<br>217.99                                         | SME<br>FAME<br>F                                                                                                    | E Chicago<br>SME GC<br>E Chicago<br>FAME GC                                                       | 3.25<br>3.25<br>3.15                               |
| <b>,</b>                                                                                                      | 11/27/                                                       |                                                                                                              | 11/28                     |                                                                                              | 11/29                         |                                                                                     | 11/30                                                  |                                                                                      | 12/1/                        |                                                        | SME<br>FAME<br>F<br>Type                                                                                            | E Chicago<br>SME GC<br>E Chicago<br>FAME GC<br>1-Jan                                              | 3.25<br>3.25<br>3.15<br>1-Feb                      |
| RBOB                                                                                                          | 11/27/                                                       | 212.11                                                                                                       | 11/28                     | 219.98                                                                                       | 11/29                         | 228.36                                                                              | 11/30                                                  | 223.00                                                                               | 12/1/                        | 217.99                                                 | SME<br>FAME<br>F<br>F<br>F<br>F<br>Type<br>Corn Futures                                                             | Chicago<br>SME GC<br>Chicago<br>AME GC<br>1-Jan<br>483.50                                         | 3.25<br>3.25<br>3.15<br>1-Feb<br>511.75            |
| RBOB<br>CBOT                                                                                                  | 11/27/                                                       | 212.11<br>216.10                                                                                             | 11/28                     | 219.98<br>216.10<br>216.68<br>283.05                                                         | 11/29                         | 228.36<br>216.10                                                                    | 11/30                                                  | 223.00<br>216.10                                                                     | 12/1/                        | 217.99<br>216.10                                       | SME<br>FAME<br>F<br>F<br>Corn Futures<br>Soybean Futures                                                            | Chicago<br>SME GC<br>Chicago<br>AME GC<br>1-Jan<br>483.50<br>1345.50                              | 3.25<br>3.25<br>3.15<br>1-Feb<br>511.75<br>1300.50 |
| RBOB<br>CBOT<br>E85 W/O RINs                                                                                  | 11/27/                                                       | 212.11<br>216.10<br>215.50                                                                                   | 11/28                     | 219.98<br>216.10<br>216.68                                                                   | 11/29                         | 228.36<br>216.10<br>217.94                                                          | 11/30                                                  | 223.00<br>216.10<br>217.14                                                           | 12/1/                        | 217.99<br>216.10<br>216.38                             | SME<br>FAME<br>F<br>F<br>F<br>F<br>F<br>Corn Futures<br>Soybean Futures<br>NAT Gas                                  | Chicago<br>SME GC<br>Chicago<br>AME GC<br>1-Jan<br>483.50<br>1345.50<br>2.64                      | 3.25<br>3.25<br>3.15<br>1-Feb<br>511.75<br>1300.50 |
| RBOB<br>CBOT<br>E85 W/O RINs<br>HO                                                                            | 11/27/                                                       | 212.11<br>216.10<br>215.50<br>266.15                                                                         | 11/28                     | 219.98<br>216.10<br>216.68<br>283.05                                                         | 11/29                         | 228.36<br>216.10<br>217.94<br>288.85<br>52.68                                       | 11/30                                                  | 223.00<br>216.10<br>217.14<br>290.70<br>53.34                                        | 12/1/                        | 217.99<br>216.10<br>216.38<br>283.79                   | SME<br>FAME<br>F<br>F<br>F<br>F<br>F<br>Corn Futures<br>Soybean Futures<br>NAT Gas                                  | Chicago<br>SME GC<br>Chicago<br>AME GC<br>1-Jan<br>483.50<br>1345.50<br>2.64                      | 3.25<br>3.25<br>3.15<br>1-Feb<br>511.75<br>1300.50 |
| RBOB<br>CBOT<br>E85 W/O RINs<br>HO                                                                            | 11/27/                                                       | 212.11<br>216.10<br>215.50<br>266.15                                                                         |                           | 219.98<br>216.10<br>216.68<br>283.05<br>52.29                                                | 11/29                         | 228.36<br>216.10<br>217.94<br>288.85<br>52.68                                       | TORAGI                                                 | 223.00<br>216.10<br>217.14<br>290.70<br>53.34                                        |                              | 217.99<br>216.10<br>216.38<br>283.79<br>51.91          | SME<br>FAME<br>F<br>F<br>F<br>F<br>F<br>Corn Futures<br>Soybean Futures<br>NAT Gas                                  | Chicago<br>SME GC<br>Chicago<br>AME GC<br>1-Jan<br>483.50<br>1345.50<br>2.64                      | 3.25<br>3.25<br>3.15<br>1-Feb<br>511.75<br>1300.50 |
| RBOB<br>CBOT<br>E85 W/O RINs<br>HO<br>BO<br>Date                                                              |                                                              | 212.11<br>216.10<br>215.50<br>266.15<br>51.38<br>Cus<br>25,                                                  | hing                      | 219.98<br>216.10<br>216.68<br>283.05<br>52.29                                                | oline                         | 228.36<br>216.10<br>217.94<br>288.85<br>52.68<br>DOE S                              | TORAGE                                                 | 223.00<br>216.10<br>217.14<br>290.70<br>53.34                                        | thanol                       | 217.99<br>216.10<br>216.38<br>283.79<br>51.91          | SME<br>FAME<br>F<br>Corn Futures<br>Soybean Futures<br>NAT Gas<br>S&P 500                                           | Chicago<br>SME GC<br>Chicago<br>AME GC<br>1-Jan<br>483.50<br>1345.50<br>2.64                      | 3.25<br>3.25<br>3.15<br>1-Feb<br>511.75<br>1300.50 |
| RBOB<br>CBOT<br>E85 W/O RINs<br>HO<br>BO<br>Date<br>24-Nov                                                    | Crude                                                        | 212.11<br>216.10<br>215.50<br>266.15<br>51.38<br>Cus                                                         | hing                      | 219.98<br>216.10<br>216.68<br>283.05<br>52.29<br>Gas                                         | oline<br>,670                 | 228.36<br>216.10<br>217.94<br>288.85<br>52.68<br>DOE S<br>DIST                      | TORAGI<br>llate<br>579                                 | 223.00<br>216.10<br>217.14<br>290.70<br>53.34<br>Fuel E                              | ithanol<br>954               | 217.99<br>216.10<br>216.38<br>283.79<br>51.91          | SME<br>FAME<br>F<br>Corn Futures<br>Soybean Futures<br>NAT Gas<br>S&P 500                                           | Chicago<br>SME GC<br>Chicago<br>AME GC<br>1-Jan<br>483.50<br>1345.50<br>2.64                      | 3.25<br>3.25<br>3.15<br>1-Feb<br>511.75<br>1300.50 |
| RBOB<br>CBOT<br>E85 W/O RINs<br>HO<br>BO<br>Date<br>24-Nov<br>27-Nov                                          | Crude<br>439,354                                             | 212.11<br>216.10<br>215.50<br>266.15<br>51.38<br>Cus<br>25,                                                  | hing<br>010<br>868        | 219.98<br>216.10<br>216.68<br>283.05<br>52.29<br>Gas<br>215<br>216                           | oline<br>,670                 | 228.36<br>216.10<br>217.94<br>288.85<br>52.68<br>DOE S<br>DIST<br>106               | TORAGE<br>llate<br>579<br>561                          | 223.00<br>216.10<br>217.14<br>290.70<br>53.34<br>Fuel E<br>20,                       | thanol<br>954<br>652         | 217.99<br>216.10<br>216.38<br>283.79<br>51.91          | SME<br>FAME<br>Type<br>Corn Futures<br>Soybean Futures<br>NAT Gas<br>S&P 500<br>S&P 500<br>Dleum Reserve<br>351,274 | Chicago<br>SME GC<br>Chicago<br>AME GC<br>1-Jan<br>483.50<br>1345.50<br>2.64                      | 3.25<br>3.25<br>3.15<br>1-Feb<br>511.75<br>1300.50 |
| RBOB<br>CBOT<br>E85 W/O RINs<br>HO<br>BO<br>Date<br>24-Nov<br>27-Nov<br>0-Jan<br>This report has been prepare | Crude<br>439,354<br>448,054<br>449,664<br>d by Progressive F | 212.11<br>216.10<br>215.50<br>266.15<br>51.38<br>Cus<br>25,<br>25,<br>25,<br>25,<br>27,<br>uels Limited (PFI | hing<br>010<br>868<br>722 | 219.98<br>216.10<br>216.68<br>283.05<br>52.29<br>Gas<br>215<br>216<br>218<br>your informatic | oline<br>,670<br>,420<br>,184 | 228.36<br>216.10<br>217.94<br>288.85<br>52.68<br>DOE S<br>Dist<br>106<br>105<br>110 | TORAGE<br>Ilate<br>579<br>561<br>778<br>are intended t | 223.00<br>216.10<br>217.14<br>290.70<br>53.34<br>Fuel E<br>20,9<br>21,<br>21,<br>21, | ithanol<br>954<br>652<br>379 | 217.99<br>216.10<br>216.38<br>283.79<br>51.91<br>Petro | SME<br>FAME<br>FAME<br>Corn Futures<br>Soybean Futures<br>NAT Gas<br>S&P 500<br>S&P 500<br>S&P 500<br>S&P 500       | Chicago<br>SME GC<br>Chicago<br>AME GC<br>AME GC<br>1-Jan<br>483.50<br>1345.50<br>2.64<br>4567.80 | 3.25<br>3.25<br>3.15<br>1-Feb<br>511.75<br>1300.50 |