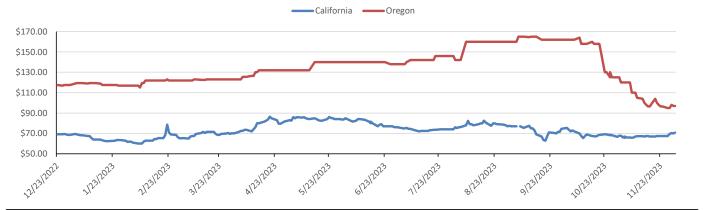

## LCFS Values - 1 Year

Santos

|                                                                                                               |                                                              |                                                                                                              |                           |                                                                                              | P                             | FL Daily                                                                            | Breakdo                                                | own                                                                                  |                              |                                                        |                                                                                                                     |                                                                                                   |                                                    |
|---------------------------------------------------------------------------------------------------------------|--------------------------------------------------------------|--------------------------------------------------------------------------------------------------------------|---------------------------|----------------------------------------------------------------------------------------------|-------------------------------|-------------------------------------------------------------------------------------|--------------------------------------------------------|--------------------------------------------------------------------------------------|------------------------------|--------------------------------------------------------|---------------------------------------------------------------------------------------------------------------------|---------------------------------------------------------------------------------------------------|----------------------------------------------------|
|                                                                                                               |                                                              |                                                                                                              |                           | RINs cent                                                                                    |                               |                                                                                     |                                                        |                                                                                      |                              |                                                        |                                                                                                                     |                                                                                                   |                                                    |
|                                                                                                               | 27-1                                                         | lov                                                                                                          | 28-Nov                    |                                                                                              | 29-Nov                        |                                                                                     | 30-Nov                                                 |                                                                                      | 1-Dec                        |                                                        |                                                                                                                     |                                                                                                   |                                                    |
| Туре                                                                                                          | Bid                                                          | Ask                                                                                                          | Bid                       | Ask                                                                                          | Bid                           | Ask                                                                                 | Bid                                                    | Ask                                                                                  | Bid                          | Ask                                                    |                                                                                                                     |                                                                                                   |                                                    |
| D6-21                                                                                                         | 81.00                                                        | 84.50                                                                                                        | 81.50                     | 86.00                                                                                        | 82.50                         | 86.00                                                                               | 83.50                                                  | 86.00                                                                                | 84.00                        | 86.00                                                  |                                                                                                                     |                                                                                                   |                                                    |
| D6-22                                                                                                         | 81.50                                                        | 82.50                                                                                                        | 82.50                     | 83.50                                                                                        | 84.00                         | 86.00                                                                               | 85.00                                                  | 86.00                                                                                | 85.00                        | 86.50                                                  |                                                                                                                     |                                                                                                   |                                                    |
| D6-23                                                                                                         | 79.00                                                        | 85.00                                                                                                        | 82.50                     | 84.50                                                                                        | 83.00                         | 85.00                                                                               | 84.00                                                  | 85.00                                                                                | 84.00                        | 85.50                                                  |                                                                                                                     |                                                                                                   |                                                    |
| D4-21                                                                                                         | 104.00                                                       | 106.00                                                                                                       | 105.00                    | 108.00                                                                                       | 106.00                        | 108.00                                                                              | 106.00                                                 | 108.50                                                                               | 106.50                       | 109.00                                                 |                                                                                                                     |                                                                                                   |                                                    |
| D4-22                                                                                                         | 83.00                                                        | 85.00                                                                                                        | 84.00                     | 87.00                                                                                        | 85.00                         | 87.00                                                                               | 85.00                                                  | 87.50                                                                                | 85.50                        | 88.00                                                  |                                                                                                                     |                                                                                                   |                                                    |
| D4-23                                                                                                         | 81.50                                                        | 82.00                                                                                                        | 82.50                     | 84.00                                                                                        | 83.00                         | 84.50                                                                               | 83.50                                                  | 84.50                                                                                | 84.00                        | 85.00                                                  |                                                                                                                     |                                                                                                   |                                                    |
| D5-21                                                                                                         | 103.00                                                       | 106.00                                                                                                       | 104.00                    | 108.00                                                                                       | 105.00                        | 108.00                                                                              | 105.00                                                 | 108.50                                                                               | 105.50                       | 109.00                                                 |                                                                                                                     |                                                                                                   |                                                    |
| D5-22                                                                                                         | 82.00                                                        | 85.00                                                                                                        | 83.00                     | 87.00                                                                                        | 84.00                         | 87.00                                                                               | 84.00                                                  | 87.50                                                                                | 84.50                        | 88.00                                                  | RELENTL                                                                                                             | ESS SERV                                                                                          | VICE TM                                            |
| D5-23                                                                                                         | 80.50                                                        | 82.00                                                                                                        | 81.50                     | 84.00                                                                                        | 82.00                         | 84.50                                                                               | 82.50                                                  | 84.50                                                                                | 83.00                        | 85.00                                                  |                                                                                                                     |                                                                                                   |                                                    |
| D3-21                                                                                                         | 342.00                                                       | 348.00                                                                                                       | 340.00                    | 345.00                                                                                       | 340.00                        | 343.00                                                                              | 337.00                                                 | 339.00                                                                               | 337.00                       | 339.00                                                 |                                                                                                                     |                                                                                                   |                                                    |
| D3-22                                                                                                         | 328.00                                                       | 336.00                                                                                                       | 326.00                    |                                                                                              |                               | 330.00                                                                              |                                                        |                                                                                      |                              | 326.00                                                 |                                                                                                                     |                                                                                                   |                                                    |
| D3-23                                                                                                         | 336.00                                                       | 337.00                                                                                                       | 331.00                    | 337.00                                                                                       | 332.00                        | 334.00                                                                              | 329.00                                                 | 330.00                                                                               | 329.00                       | 330.00                                                 |                                                                                                                     |                                                                                                   |                                                    |
|                                                                                                               |                                                              |                                                                                                              |                           | LCFS \$                                                                                      | 5/MT                          |                                                                                     |                                                        |                                                                                      |                              |                                                        |                                                                                                                     |                                                                                                   |                                                    |
|                                                                                                               | 27-1                                                         | lov                                                                                                          | 28-                       | Nov                                                                                          | 29-                           | Nov                                                                                 | 30-                                                    | Nov                                                                                  | 1-[                          | Dec                                                    |                                                                                                                     |                                                                                                   |                                                    |
| Туре                                                                                                          | Bid                                                          | Ask                                                                                                          | Bid                       | Ask                                                                                          | Bid                           | Ask                                                                                 | Bid                                                    | Ask                                                                                  | Bid                          | Ask                                                    | www.pflpe                                                                                                           | troleum.cor                                                                                       | <u>m</u>                                           |
| LCFS                                                                                                          | 67.00                                                        | 68.00                                                                                                        | 69.00                     | 70.00                                                                                        | 70.00                         | 71.00                                                                               | 69.50                                                  | 70.50                                                                                | 70.00                        | 71.50                                                  |                                                                                                                     |                                                                                                   |                                                    |
| LCFS-OR                                                                                                       | 94.00                                                        | 96.00                                                                                                        | 94.00                     | 96.00                                                                                        | 97.00                         | 99.00                                                                               | 96.00                                                  | 98.00                                                                                | 96.00                        | 98.00                                                  |                                                                                                                     |                                                                                                   |                                                    |
|                                                                                                               |                                                              |                                                                                                              |                           |                                                                                              |                               | Physica                                                                             | I Biofuel                                              | S                                                                                    |                              |                                                        |                                                                                                                     |                                                                                                   |                                                    |
|                                                                                                               |                                                              |                                                                                                              |                           |                                                                                              |                               |                                                                                     |                                                        |                                                                                      |                              |                                                        |                                                                                                                     | n (B100)                                                                                          |                                                    |
|                                                                                                               |                                                              |                                                                                                              |                           |                                                                                              |                               |                                                                                     |                                                        |                                                                                      |                              |                                                        |                                                                                                                     |                                                                                                   |                                                    |
|                                                                                                               |                                                              |                                                                                                              |                           |                                                                                              |                               |                                                                                     |                                                        |                                                                                      |                              |                                                        | 12/1                                                                                                                | /2023                                                                                             |                                                    |
|                                                                                                               |                                                              |                                                                                                              |                           |                                                                                              |                               |                                                                                     |                                                        |                                                                                      |                              |                                                        |                                                                                                                     | E Chicago                                                                                         | 3.35                                               |
|                                                                                                               |                                                              |                                                                                                              |                           |                                                                                              |                               |                                                                                     |                                                        |                                                                                      |                              |                                                        |                                                                                                                     |                                                                                                   | 3.35<br>3.25                                       |
|                                                                                                               |                                                              |                                                                                                              |                           |                                                                                              |                               |                                                                                     |                                                        |                                                                                      |                              |                                                        | SME                                                                                                                 | E Chicago                                                                                         |                                                    |
|                                                                                                               |                                                              |                                                                                                              |                           |                                                                                              |                               |                                                                                     |                                                        |                                                                                      |                              |                                                        | SME                                                                                                                 | E Chicago<br>SME GC                                                                               | 3.25                                               |
|                                                                                                               |                                                              |                                                                                                              |                           |                                                                                              |                               |                                                                                     |                                                        |                                                                                      |                              |                                                        | SME                                                                                                                 | E Chicago<br>SME GC<br>E Chicago                                                                  | 3.25<br>3.25                                       |
|                                                                                                               |                                                              |                                                                                                              |                           |                                                                                              |                               |                                                                                     |                                                        |                                                                                      |                              |                                                        | SME                                                                                                                 | E Chicago<br>SME GC<br>E Chicago                                                                  | 3.25<br>3.25                                       |
| Туре                                                                                                          | 11/27/                                                       | 2023                                                                                                         | 11/28                     | /2023                                                                                        | 11/29                         |                                                                                     | 11/30                                                  | /2023                                                                                | 12/1/                        | 2023                                                   | SME                                                                                                                 | E Chicago<br>SME GC<br>E Chicago                                                                  | 3.25<br>3.25                                       |
| Type<br>RBOB                                                                                                  | 11/27/                                                       | 2023<br>212.11                                                                                               | 11/28                     | /2023<br>219.98                                                                              | 11/29                         | /2023<br>228.36                                                                     | 11/30                                                  | /2023<br>223.00                                                                      | 12/1/                        | 2023<br>217.99                                         | SME<br>FAME<br>F                                                                                                    | E Chicago<br>SME GC<br>E Chicago<br>FAME GC                                                       | 3.25<br>3.25<br>3.15                               |
| <b>,</b>                                                                                                      | 11/27/                                                       |                                                                                                              | 11/28                     |                                                                                              | 11/29                         |                                                                                     | 11/30                                                  |                                                                                      | 12/1/                        |                                                        | SME<br>FAME<br>F<br>Type                                                                                            | E Chicago<br>SME GC<br>E Chicago<br>FAME GC<br>1-Jan                                              | 3.25<br>3.25<br>3.15<br>1-Feb                      |
| RBOB                                                                                                          | 11/27/                                                       | 212.11                                                                                                       | 11/28                     | 219.98                                                                                       | 11/29                         | 228.36                                                                              | 11/30                                                  | 223.00                                                                               | 12/1/                        | 217.99                                                 | SME<br>FAME<br>F<br>F<br>F<br>F<br>Type<br>Corn Futures                                                             | Chicago<br>SME GC<br>Chicago<br>AME GC<br>1-Jan<br>483.50                                         | 3.25<br>3.25<br>3.15<br>1-Feb<br>511.75            |
| RBOB<br>CBOT                                                                                                  | 11/27/                                                       | 212.11<br>216.10                                                                                             | 11/28                     | 219.98<br>216.10<br>216.68<br>283.05                                                         | 11/29                         | 228.36<br>216.10                                                                    | 11/30                                                  | 223.00<br>216.10                                                                     | 12/1/                        | 217.99<br>216.10                                       | SME<br>FAME<br>F<br>F<br>Corn Futures<br>Soybean Futures                                                            | Chicago<br>SME GC<br>Chicago<br>AME GC<br>1-Jan<br>483.50<br>1345.50                              | 3.25<br>3.25<br>3.15<br>1-Feb<br>511.75<br>1300.50 |
| RBOB<br>CBOT<br>E85 W/O RINs                                                                                  | 11/27/                                                       | 212.11<br>216.10<br>215.50                                                                                   | 11/28                     | 219.98<br>216.10<br>216.68                                                                   | 11/29                         | 228.36<br>216.10<br>217.94                                                          | 11/30                                                  | 223.00<br>216.10<br>217.14                                                           | 12/1/                        | 217.99<br>216.10<br>216.38                             | SME<br>FAME<br>F<br>F<br>F<br>F<br>F<br>Corn Futures<br>Soybean Futures<br>NAT Gas                                  | Chicago<br>SME GC<br>Chicago<br>AME GC<br>1-Jan<br>483.50<br>1345.50<br>2.64                      | 3.25<br>3.25<br>3.15<br>1-Feb<br>511.75<br>1300.50 |
| RBOB<br>CBOT<br>E85 W/O RINs<br>HO                                                                            | 11/27/                                                       | 212.11<br>216.10<br>215.50<br>266.15                                                                         | 11/28                     | 219.98<br>216.10<br>216.68<br>283.05                                                         | 11/29                         | 228.36<br>216.10<br>217.94<br>288.85<br>52.68                                       | 11/30                                                  | 223.00<br>216.10<br>217.14<br>290.70<br>53.34                                        | 12/1/                        | 217.99<br>216.10<br>216.38<br>283.79                   | SME<br>FAME<br>F<br>F<br>F<br>F<br>F<br>Corn Futures<br>Soybean Futures<br>NAT Gas                                  | Chicago<br>SME GC<br>Chicago<br>AME GC<br>1-Jan<br>483.50<br>1345.50<br>2.64                      | 3.25<br>3.25<br>3.15<br>1-Feb<br>511.75<br>1300.50 |
| RBOB<br>CBOT<br>E85 W/O RINs<br>HO                                                                            | 11/27/                                                       | 212.11<br>216.10<br>215.50<br>266.15                                                                         |                           | 219.98<br>216.10<br>216.68<br>283.05<br>52.29                                                | 11/29                         | 228.36<br>216.10<br>217.94<br>288.85<br>52.68                                       | TORAGI                                                 | 223.00<br>216.10<br>217.14<br>290.70<br>53.34                                        |                              | 217.99<br>216.10<br>216.38<br>283.79<br>51.91          | SME<br>FAME<br>F<br>F<br>F<br>F<br>F<br>Corn Futures<br>Soybean Futures<br>NAT Gas                                  | Chicago<br>SME GC<br>Chicago<br>AME GC<br>1-Jan<br>483.50<br>1345.50<br>2.64                      | 3.25<br>3.25<br>3.15<br>1-Feb<br>511.75<br>1300.50 |
| RBOB<br>CBOT<br>E85 W/O RINs<br>HO<br>BO<br>Date                                                              |                                                              | 212.11<br>216.10<br>215.50<br>266.15<br>51.38<br>Cus<br>25,                                                  | hing                      | 219.98<br>216.10<br>216.68<br>283.05<br>52.29                                                | oline                         | 228.36<br>216.10<br>217.94<br>288.85<br>52.68<br>DOE S                              | TORAGE                                                 | 223.00<br>216.10<br>217.14<br>290.70<br>53.34                                        | thanol                       | 217.99<br>216.10<br>216.38<br>283.79<br>51.91          | SME<br>FAME<br>F<br>Corn Futures<br>Soybean Futures<br>NAT Gas<br>S&P 500                                           | Chicago<br>SME GC<br>Chicago<br>AME GC<br>1-Jan<br>483.50<br>1345.50<br>2.64                      | 3.25<br>3.25<br>3.15<br>1-Feb<br>511.75<br>1300.50 |
| RBOB<br>CBOT<br>E85 W/O RINs<br>HO<br>BO<br>Date<br>24-Nov                                                    | Crude                                                        | 212.11<br>216.10<br>215.50<br>266.15<br>51.38<br>Cus                                                         | hing                      | 219.98<br>216.10<br>216.68<br>283.05<br>52.29<br>Gas                                         | oline<br>,670                 | 228.36<br>216.10<br>217.94<br>288.85<br>52.68<br>DOE S<br>DIST                      | TORAGI<br>llate<br>579                                 | 223.00<br>216.10<br>217.14<br>290.70<br>53.34<br>Fuel E                              | ithanol<br>954               | 217.99<br>216.10<br>216.38<br>283.79<br>51.91          | SME<br>FAME<br>F<br>Corn Futures<br>Soybean Futures<br>NAT Gas<br>S&P 500                                           | Chicago<br>SME GC<br>Chicago<br>AME GC<br>1-Jan<br>483.50<br>1345.50<br>2.64                      | 3.25<br>3.25<br>3.15<br>1-Feb<br>511.75<br>1300.50 |
| RBOB<br>CBOT<br>E85 W/O RINs<br>HO<br>BO<br>Date<br>24-Nov<br>27-Nov                                          | Crude<br>439,354                                             | 212.11<br>216.10<br>215.50<br>266.15<br>51.38<br>Cus<br>25,                                                  | hing<br>010<br>868        | 219.98<br>216.10<br>216.68<br>283.05<br>52.29<br>Gas<br>215<br>216                           | oline<br>,670                 | 228.36<br>216.10<br>217.94<br>288.85<br>52.68<br>DOE S<br>DIST<br>106               | TORAGE<br>llate<br>579<br>561                          | 223.00<br>216.10<br>217.14<br>290.70<br>53.34<br>Fuel E<br>20,                       | thanol<br>954<br>652         | 217.99<br>216.10<br>216.38<br>283.79<br>51.91          | SME<br>FAME<br>Type<br>Corn Futures<br>Soybean Futures<br>NAT Gas<br>S&P 500<br>S&P 500<br>Dleum Reserve<br>351,274 | Chicago<br>SME GC<br>Chicago<br>AME GC<br>1-Jan<br>483.50<br>1345.50<br>2.64                      | 3.25<br>3.25<br>3.15<br>1-Feb<br>511.75<br>1300.50 |
| RBOB<br>CBOT<br>E85 W/O RINs<br>HO<br>BO<br>Date<br>24-Nov<br>27-Nov<br>0-Jan<br>This report has been prepare | Crude<br>439,354<br>448,054<br>449,664<br>d by Progressive F | 212.11<br>216.10<br>215.50<br>266.15<br>51.38<br>Cus<br>25,<br>25,<br>25,<br>25,<br>27,<br>uels Limited (PFI | hing<br>010<br>868<br>722 | 219.98<br>216.10<br>216.68<br>283.05<br>52.29<br>Gas<br>215<br>216<br>218<br>your informatic | oline<br>,670<br>,420<br>,184 | 228.36<br>216.10<br>217.94<br>288.85<br>52.68<br>DOE S<br>Dist<br>106<br>105<br>110 | TORAGE<br>Ilate<br>579<br>561<br>778<br>are intended t | 223.00<br>216.10<br>217.14<br>290.70<br>53.34<br>Fuel E<br>20,9<br>21,<br>21,<br>21, | ithanol<br>954<br>652<br>379 | 217.99<br>216.10<br>216.38<br>283.79<br>51.91<br>Petro | SME<br>FAME<br>FAME<br>Corn Futures<br>Soybean Futures<br>NAT Gas<br>S&P 500<br>S&P 500<br>S&P 500<br>S&P 500       | Chicago<br>SME GC<br>Chicago<br>AME GC<br>AME GC<br>1-Jan<br>483.50<br>1345.50<br>2.64<br>4567.80 | 3.25<br>3.25<br>3.15<br>1-Feb<br>511.75<br>1300.50 |