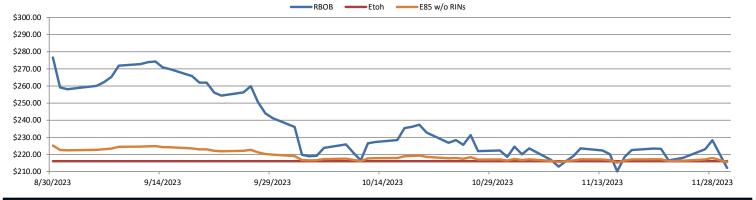

WEEKLY RECAP Monday, December 4, 2023

November 27, 2023 То

December 1, 2023

"Don't ever break someone's trust. Once you do, then nobody wants to do business with you."- Robert Budi Hartono Ethanol traded lower on Monday of last week, to close out the day at \$1.79 per gallon, down 4 cents per gallon from the previous Wednesday's close. LCFS credits in California closed unchanged from the previous Wednesday's close at \$67.50 per MT. In a very active RINS session on Monday of last week, D6 RINS closed lower at 82 cents per RIN, down 4 cents per RIN from the previous Wednesday's close. D4 RINS closed at 82 cents per RIN, down 5 cents per RIN from the previous Wednesday's close.

In another very active RINS session on Tuesday of last week, D4 RINs closed at 84 cents per RIN, up 2 cents per RIN day over day. Meanwhile, D6 RINS closed at 84 cents per RIN, up 2 cents per RIN day over day. Ethanol at Argo closed at \$1.76 and 1/2 of a cent per gallon, down 2 and ½ cents per gallon day over day. LCFS credits in California closed at \$70 per MT, up \$2.50 per MT day over day.

A little bit of a boring price action day in renewables with moderate trading on Wednesday of last week. LCFS credits in California closed out the day at \$70 per MT, no change day over day. D4 RINS closed at 84 cents per RIN, no change day over day. D6 RINS closed at 84 cents per RIN, also no change day over day. Last but not least Ethanol at Argo closed at \$1.76 and ½ of a cent per gallon - no change day over day.

Ethanol at Agro traded higher on Thursday of last week up 3 cents per gallon day over day to close at \$1.79 and ½ of a cent per gallon. LCFS credits in California closed at \$70 per MT on Thursday of last week - no change day over day. Meanwhile, D4 RINS closed at 84 and ½ of a cent per RIN up ½ of a cent per RIN day over day. D6 RINS closed at 85 cents per RIN, up 1 cent per RIN day over day.

In a quiet end to the week in RINS on Friday of last week, D4 RINS closed out the day and the week at 85 cents per RIN, up a ½ of a cent per RIN day over day, but down 2 cents per RIN week over week. D6 RINS closed at 85 and ½ of a cent per RIN, also up ½ of a cent per RIN day over day, but down ½ of a cent per RIN week over week. Ethanol at Argo closed out the week at \$1.82 per gallon, up 2 and ½ cents per gallon day over day, but down 1 cent per gallon week over week. In a very active day in LCFS credits in California, the contract closed out the day and the week at \$70.50 per MT, up 50 cents per MT day over day and up \$3.00 per MT week over week.