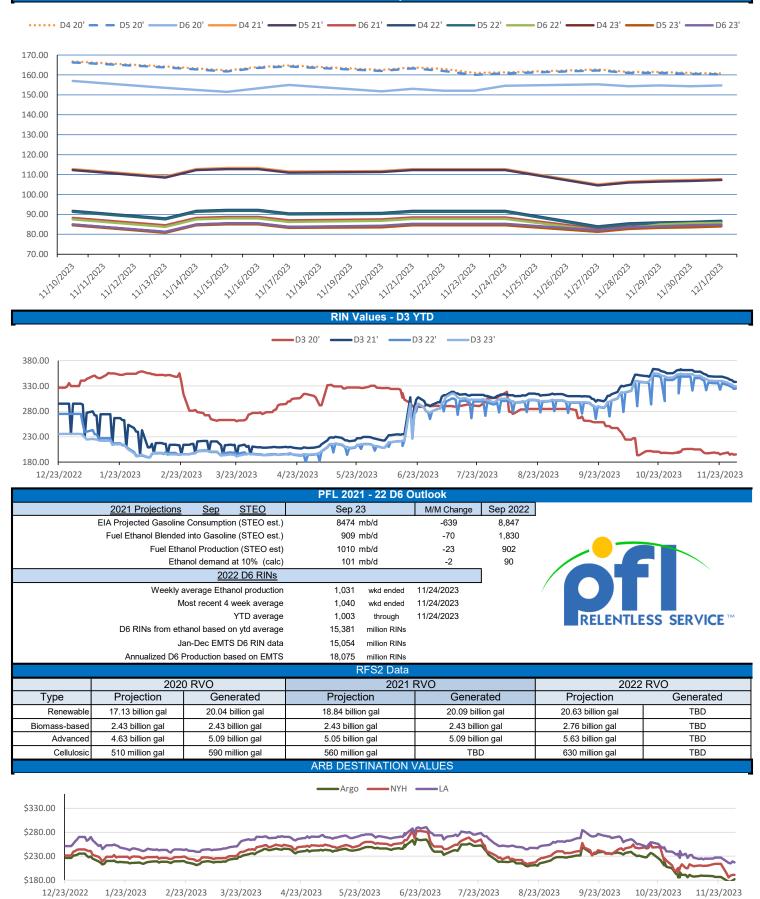

| Have a         | great week       | (]             |                  |                |                    |                |                   |                |                    |                |                  |                |                  |                    |                         |                  |
|----------------|------------------|----------------|------------------|----------------|--------------------|----------------|-------------------|----------------|--------------------|----------------|------------------|----------------|------------------|--------------------|-------------------------|------------------|
|                |                  |                |                  |                |                    | RINs           |                   |                |                    |                |                  |                | LCFS             |                    |                         |                  |
|                | D6 - 21          | D6-22          | D6-23            | D5-21          | D5-22              | D5-23          | D4-21             | D4-22          | D4-23              | D3-21          | D3-22            | D3-23          |                  |                    | California              | Oregon           |
| Low            | 81.00            | 81.50          | 79.00            | 103.00         | 82.00              | 80.50          | 104.00            | 83.00          | 81.50              | 337.00         | 324.00           | 329.00         |                  | Low                | 67.00                   | 94.00            |
| High           | 86.00            | 86.50          | 85.50            | 109.00         | 88.00              | 85.00          | 109.00            | 88.00          | 85.00              | 348.00         | 336.00           | 337.00         |                  | High               | 71.50                   | 99.00            |
| Avg            | 84.10            | 84.25          | 83.75            | 106.20         | 85.20              | 82.95          | 106.70            | 85.70          | 83.45              | 341.00         | 327.80           | 332.50         |                  | Close              | 69.65                   | 96.40            |
| RBOB/Ethanol   |                  |                |                  |                |                    |                | RIN Values - 2020 |                |                    |                |                  |                | Spot Art         | o Snapsh           | ot (cpg)                |                  |
| CBOT E         | THANOL           | RBOB EtO       |                  | EtOH - R       | RBOB DIFF Imp. E85 |                | Price w/D6 BO Fu  |                | tures ULSD Futures |                | ULSD + D4 RIN    |                | D5 - D6 Diff     |                    | (22.25)                 |                  |
| Month          | Settle           | Month          | Settle           | Month          | Settle             | Month          | Calc              | 4 1            |                    |                | 000 45           | 4 1            | 054.05           |                    |                         | 540.00           |
|                |                  |                |                  |                |                    | month          | Calc              | 1-Jan          | 51.38              | 1-Jan          | 266.15           | 1-Jan          | 351.85           | FOB S              | Santos                  | 540.00           |
| 1-Dec          | 179.50           | 1-Dec          | 212.11           | 1-Dec          | -32.61             | 1-Dec          | 183.68            | 1-Jan<br>1-Feb | 51.38<br>51.45     | 1-Jan<br>1-Feb | 266.15<br>262.98 | 1-Jan<br>1-Feb | 351.85<br>348.68 | FOB S              |                         | 584.25           |
| 1-Dec<br>1-Jan | 179.50<br>174.50 | 1-Dec<br>1-Jan | 212.11<br>212.56 | 1-Dec<br>1-Jan |                    |                |                   |                |                    |                |                  |                |                  | Imp. NYH A         |                         |                  |
|                |                  |                |                  |                | -32.61             | 1-Dec          | 183.68            | 1-Feb          | 51.45              | 1-Feb          | 262.98           | 1-Feb          | 348.68           | Imp. NYH A         | Anhydrous<br>cago       | 584.25           |
| 1-Jan          | 174.50           | 1-Jan          | 212.56           | 1-Jan          | -32.61<br>-38.06   | 1-Dec<br>1-Jan | 183.68<br>179.49  | 1-Feb<br>1-Mar | 51.45<br>51.34     | 1-Feb<br>1-Mar | 262.98<br>259.66 | 1-Feb<br>1-Mar | 348.68<br>345.36 | Imp. NYH A<br>Chic | Anhydrous<br>cago<br>YH | 584.25<br>181.75 |