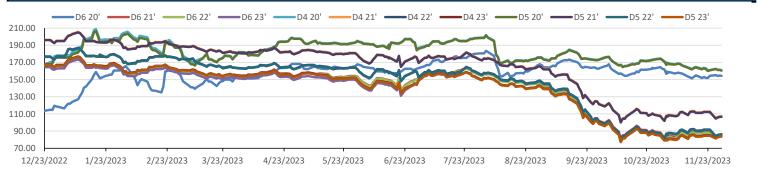

| Have a         | great week       | (]             |                  |                |                    |                |                   |                |                    |                |                  |                |                  |                    |                         |                  |
|----------------|------------------|----------------|------------------|----------------|--------------------|----------------|-------------------|----------------|--------------------|----------------|------------------|----------------|------------------|--------------------|-------------------------|------------------|
|                |                  |                |                  |                |                    | RINs           |                   |                |                    |                |                  |                | LCFS             |                    |                         |                  |
|                | D6 - 21          | D6-22          | D6-23            | D5-21          | D5-22              | D5-23          | D4-21             | D4-22          | D4-23              | D3-21          | D3-22            | D3-23          |                  |                    | California              | Oregon           |
| Low            | 81.00            | 81.50          | 79.00            | 103.00         | 82.00              | 80.50          | 104.00            | 83.00          | 81.50              | 337.00         | 324.00           | 329.00         |                  | Low                | 67.00                   | 94.00            |
| High           | 86.00            | 86.50          | 85.50            | 109.00         | 88.00              | 85.00          | 109.00            | 88.00          | 85.00              | 348.00         | 336.00           | 337.00         |                  | High               | 71.50                   | 99.00            |
| Avg            | 84.10            | 84.25          | 83.75            | 106.20         | 85.20              | 82.95          | 106.70            | 85.70          | 83.45              | 341.00         | 327.80           | 332.50         |                  | Close              | 69.65                   | 96.40            |
| RBOB/Ethanol   |                  |                |                  |                |                    |                | RIN Values - 2020 |                |                    |                |                  |                | Spot Art         | o Snapsh           | ot (cpg)                |                  |
| CBOT E         | THANOL           | RBOB EtO       |                  | EtOH - R       | RBOB DIFF Imp. E85 |                | Price w/D6 BO Fu  |                | tures ULSD Futures |                | ULSD + D4 RIN    |                | D5 - D6 Diff     |                    | (22.25)                 |                  |
| Month          | Settle           | Month          | Settle           | Month          | Settle             | Month          | Calc              | 4 1            |                    |                | 000 45           | 4 1            | 054.05           |                    |                         | 540.00           |
|                |                  |                |                  |                |                    | month          | Calc              | 1-Jan          | 51.38              | 1-Jan          | 266.15           | 1-Jan          | 351.85           | FOB S              | Santos                  | 540.00           |
| 1-Dec          | 179.50           | 1-Dec          | 212.11           | 1-Dec          | -32.61             | 1-Dec          | 183.68            | 1-Jan<br>1-Feb | 51.38<br>51.45     | 1-Jan<br>1-Feb | 266.15<br>262.98 | 1-Jan<br>1-Feb | 351.85<br>348.68 | FOB S              |                         | 584.25           |
| 1-Dec<br>1-Jan | 179.50<br>174.50 | 1-Dec<br>1-Jan | 212.11<br>212.56 | 1-Dec<br>1-Jan |                    |                |                   |                |                    |                |                  |                |                  | Imp. NYH A         |                         |                  |
|                |                  |                |                  |                | -32.61             | 1-Dec          | 183.68            | 1-Feb          | 51.45              | 1-Feb          | 262.98           | 1-Feb          | 348.68           | Imp. NYH A         | Anhydrous<br>cago       | 584.25           |
| 1-Jan          | 174.50           | 1-Jan          | 212.56           | 1-Jan          | -32.61<br>-38.06   | 1-Dec<br>1-Jan | 183.68<br>179.49  | 1-Feb<br>1-Mar | 51.45<br>51.34     | 1-Feb<br>1-Mar | 262.98<br>259.66 | 1-Feb<br>1-Mar | 348.68<br>345.36 | Imp. NYH A<br>Chic | Anhydrous<br>cago<br>YH | 584.25<br>181.75 |