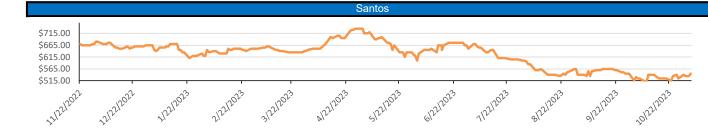

## LCFS Values - 1 Year

|                                                                                                                                |                                                                                                             |                                                                                                                                  |                                                          |                                                                                                                          | P                                                                                                     | PFL Daily                                                                                                                                          | Breakdo                                                                                                                                              | own                                                                                                                                        |                                                                                   |                                                                                                               |                                                                                                                      |                                                                                                  |                                                    |
|--------------------------------------------------------------------------------------------------------------------------------|-------------------------------------------------------------------------------------------------------------|----------------------------------------------------------------------------------------------------------------------------------|----------------------------------------------------------|--------------------------------------------------------------------------------------------------------------------------|-------------------------------------------------------------------------------------------------------|----------------------------------------------------------------------------------------------------------------------------------------------------|------------------------------------------------------------------------------------------------------------------------------------------------------|--------------------------------------------------------------------------------------------------------------------------------------------|-----------------------------------------------------------------------------------|---------------------------------------------------------------------------------------------------------------|----------------------------------------------------------------------------------------------------------------------|--------------------------------------------------------------------------------------------------|----------------------------------------------------|
|                                                                                                                                |                                                                                                             |                                                                                                                                  |                                                          | RINs cen                                                                                                                 | ts/RIN                                                                                                |                                                                                                                                                    |                                                                                                                                                      |                                                                                                                                            |                                                                                   |                                                                                                               |                                                                                                                      |                                                                                                  |                                                    |
|                                                                                                                                | 30-0                                                                                                        | Oct                                                                                                                              | 31-                                                      | Oct                                                                                                                      | 1-N                                                                                                   | lov                                                                                                                                                | 2-N                                                                                                                                                  | lov                                                                                                                                        | 3-N                                                                               | lov                                                                                                           |                                                                                                                      |                                                                                                  |                                                    |
| Туре                                                                                                                           | Bid                                                                                                         | Ask                                                                                                                              | Bid                                                      | Ask                                                                                                                      | Bid                                                                                                   | Ask                                                                                                                                                | Bid                                                                                                                                                  | Ask                                                                                                                                        | Bid                                                                               | Ask                                                                                                           |                                                                                                                      |                                                                                                  |                                                    |
| D6-21                                                                                                                          | 85.00                                                                                                       | 91.50                                                                                                                            | 82.00                                                    | 88.50                                                                                                                    | 79.00                                                                                                 | 86.00                                                                                                                                              | 79.00                                                                                                                                                | 86.00                                                                                                                                      | 81.00                                                                             | 87.50                                                                                                         |                                                                                                                      |                                                                                                  |                                                    |
| D6-22                                                                                                                          | 83.00                                                                                                       | 87.50                                                                                                                            | 80.00                                                    | 84.50                                                                                                                    | 77.00                                                                                                 | 82.00                                                                                                                                              | 77.00                                                                                                                                                | 82.00                                                                                                                                      | 79.00                                                                             | 83.50                                                                                                         |                                                                                                                      |                                                                                                  |                                                    |
| D6-23                                                                                                                          | 84.00                                                                                                       | 86.00                                                                                                                            | 80.00                                                    | 84.00                                                                                                                    | 78.00                                                                                                 | 80.50                                                                                                                                              | 78.00                                                                                                                                                | 80.50                                                                                                                                      | 80.00                                                                             | 82.00                                                                                                         |                                                                                                                      |                                                                                                  |                                                    |
| D4-21                                                                                                                          | 106.00                                                                                                      | 110.00                                                                                                                           | 103.00                                                   | 107.00                                                                                                                   | 100.00                                                                                                | 104.50                                                                                                                                             |                                                                                                                                                      | 110.00                                                                                                                                     | 106.00                                                                            | 111.50                                                                                                        |                                                                                                                      |                                                                                                  |                                                    |
| D4-22                                                                                                                          | 85.00                                                                                                       | 89.00                                                                                                                            | 82.00                                                    | 86.00                                                                                                                    | 79.00                                                                                                 | 83.50                                                                                                                                              | 85.00                                                                                                                                                | 87.00                                                                                                                                      | 86.50                                                                             | 89.00                                                                                                         |                                                                                                                      |                                                                                                  |                                                    |
| D4-23                                                                                                                          | 84.00                                                                                                       | 86.00                                                                                                                            | 80.00                                                    | 84.00                                                                                                                    | 78.00                                                                                                 | 80.50                                                                                                                                              | 78.00                                                                                                                                                | 80.50                                                                                                                                      | 80.00                                                                             | 82.00                                                                                                         |                                                                                                                      |                                                                                                  |                                                    |
| D5-21                                                                                                                          | 105.00                                                                                                      | 110.00                                                                                                                           | 102.00                                                   | 107.00                                                                                                                   | 99.00                                                                                                 | 104.50                                                                                                                                             | 103.00                                                                                                                                               | 110.00                                                                                                                                     | 105.00                                                                            | 111.50                                                                                                        |                                                                                                                      |                                                                                                  |                                                    |
| D5-22                                                                                                                          | 84.00                                                                                                       | 89.00                                                                                                                            | 81.00                                                    | 86.00                                                                                                                    | 78.00                                                                                                 | 83.50                                                                                                                                              | 84.00                                                                                                                                                | 87.00                                                                                                                                      | 85.50                                                                             | 89.00                                                                                                         | RELENTL                                                                                                              | ESS SERV                                                                                         | VICE ™                                             |
| D5-23                                                                                                                          | 83.00                                                                                                       | 86.00                                                                                                                            | 79.00                                                    | 84.00                                                                                                                    | 77.00                                                                                                 | 80.50                                                                                                                                              | 77.00                                                                                                                                                | 80.50                                                                                                                                      | 79.00                                                                             | 82.00                                                                                                         |                                                                                                                      |                                                                                                  |                                                    |
| D3-21                                                                                                                          | 352.00                                                                                                      | 358.00                                                                                                                           | 354.00                                                   |                                                                                                                          | 357.00                                                                                                |                                                                                                                                                    | 357.50                                                                                                                                               | 366.00                                                                                                                                     | 359.00                                                                            | 367.00                                                                                                        |                                                                                                                      |                                                                                                  |                                                    |
| D3-22                                                                                                                          | 340.00                                                                                                      | 344.00                                                                                                                           | 342.00                                                   |                                                                                                                          |                                                                                                       |                                                                                                                                                    | 345.50                                                                                                                                               | 352.00                                                                                                                                     | 347.00                                                                            | 353.00                                                                                                        |                                                                                                                      |                                                                                                  |                                                    |
| D3-23                                                                                                                          | 344.00                                                                                                      | 349.00                                                                                                                           | 348.00                                                   |                                                                                                                          |                                                                                                       | 355.00                                                                                                                                             | 353.00                                                                                                                                               | 353.50                                                                                                                                     | 354.00                                                                            | 355.00                                                                                                        |                                                                                                                      |                                                                                                  |                                                    |
|                                                                                                                                |                                                                                                             |                                                                                                                                  |                                                          | LCFS \$                                                                                                                  | 5/MT                                                                                                  |                                                                                                                                                    |                                                                                                                                                      |                                                                                                                                            |                                                                                   |                                                                                                               |                                                                                                                      |                                                                                                  |                                                    |
|                                                                                                                                | 30-Oct                                                                                                      |                                                                                                                                  |                                                          | Oct                                                                                                                      | 1-N                                                                                                   | lov                                                                                                                                                | 2-N                                                                                                                                                  |                                                                                                                                            | 3-N                                                                               |                                                                                                               |                                                                                                                      |                                                                                                  |                                                    |
| Туре                                                                                                                           | Bid                                                                                                         | Ask                                                                                                                              | Bid                                                      | Ask                                                                                                                      | Bid                                                                                                   | Ask                                                                                                                                                | Bid                                                                                                                                                  | Ask                                                                                                                                        | Bid                                                                               | Ask                                                                                                           | www.pflpe                                                                                                            | troleum.coi                                                                                      | <u>n</u>                                           |
| LCFS                                                                                                                           | 67.50                                                                                                       | 68.00                                                                                                                            | 67.00                                                    | 68.50                                                                                                                    | 67.00                                                                                                 | 68.50                                                                                                                                              | 66.50                                                                                                                                                | 67.00                                                                                                                                      | 66.50                                                                             | 67.50                                                                                                         |                                                                                                                      |                                                                                                  |                                                    |
| LCFS-OR                                                                                                                        | 124.00                                                                                                      | 126.00                                                                                                                           | 124.00                                                   | 126.00                                                                                                                   | 119.00                                                                                                |                                                                                                                                                    | 119.00                                                                                                                                               |                                                                                                                                            | 119.00                                                                            | 121.00                                                                                                        |                                                                                                                      |                                                                                                  |                                                    |
|                                                                                                                                |                                                                                                             |                                                                                                                                  |                                                          |                                                                                                                          |                                                                                                       |                                                                                                                                                    |                                                                                                                                                      |                                                                                                                                            |                                                                                   |                                                                                                               |                                                                                                                      |                                                                                                  |                                                    |
| cents/gallon                                                                                                                   |                                                                                                             |                                                                                                                                  |                                                          |                                                                                                                          |                                                                                                       |                                                                                                                                                    |                                                                                                                                                      |                                                                                                                                            |                                                                                   |                                                                                                               |                                                                                                                      |                                                                                                  |                                                    |
|                                                                                                                                |                                                                                                             |                                                                                                                                  |                                                          | 0                                                                                                                        |                                                                                                       |                                                                                                                                                    | al Biofuel                                                                                                                                           |                                                                                                                                            |                                                                                   |                                                                                                               |                                                                                                                      | n (B100)                                                                                         |                                                    |
|                                                                                                                                | 30-0                                                                                                        | -                                                                                                                                | -                                                        | Oct                                                                                                                      | 1-N                                                                                                   | lov                                                                                                                                                | 2-N                                                                                                                                                  | lov                                                                                                                                        | -                                                                                 | lov                                                                                                           | 11/3                                                                                                                 | /2023                                                                                            |                                                    |
| Туре                                                                                                                           | Bid                                                                                                         | Ask                                                                                                                              | Bid                                                      | Oct<br>Ask                                                                                                               | 1-N<br>Bid                                                                                            | lov<br>Ask                                                                                                                                         | 2-N<br>Bid                                                                                                                                           | lov<br>Ask                                                                                                                                 | Bid                                                                               | Ask                                                                                                           | 11/3                                                                                                                 | /2023<br>E Chicago                                                                               | 3.35                                               |
| Argo ITT                                                                                                                       | Bid<br>200.00                                                                                               | Ask<br>204.00                                                                                                                    | Bid 201.00                                               | Oct<br>Ask<br>204.00                                                                                                     | 1-N<br>Bid<br>184.00                                                                                  | lov<br>Ask<br>188.00                                                                                                                               | 2-N<br>Bid<br>195.00                                                                                                                                 | lov<br>Ask<br>196.00                                                                                                                       | Bid<br>184.00                                                                     | Ask<br>188.00                                                                                                 | 11/3<br>SME                                                                                                          | /2023<br>E Chicago<br>SME GC                                                                     | 3.25                                               |
| Argo ITT<br>NYH                                                                                                                | Bid<br>200.00<br>203.00                                                                                     | Ask<br>204.00<br>212.00                                                                                                          | Bid<br>201.00<br>204.00                                  | Oct<br>Ask<br>204.00<br>212.00                                                                                           | 1-N<br>Bid<br>184.00<br>192.00                                                                        | Jov<br>Ask<br>188.00<br>197.00                                                                                                                     | 2-N<br>Bid<br>195.00<br>200.00                                                                                                                       | Jov<br>Ask<br>196.00<br>205.00                                                                                                             | Bid<br>184.00<br>192.00                                                           | Ask<br>188.00<br>197.00                                                                                       | 11/3<br>SME<br>FAME                                                                                                  | /2023<br>E Chicago<br>SME GC<br>E Chicago                                                        | 3.25<br>3.25                                       |
| Argo ITT<br>NYH<br>Houston                                                                                                     | Bid<br>200.00<br>203.00<br>215.00                                                                           | Ask<br>204.00<br>212.00<br>223.00                                                                                                | Bid<br>201.00<br>204.00<br>216.00                        | Oct<br>Ask<br>204.00<br>212.00<br>223.00                                                                                 | 1-N<br>Bid<br>184.00<br>192.00<br>198.00                                                              | Jov<br>Ask<br>188.00<br>197.00<br>202.00                                                                                                           | 2-N<br>Bid<br>195.00<br>200.00<br>208.00                                                                                                             | Jov<br>Ask<br>196.00<br>205.00<br>212.00                                                                                                   | Bid<br>184.00<br>192.00<br>198.00                                                 | Ask<br>188.00<br>197.00<br>202.00                                                                             | 11/3<br>SME<br>FAME                                                                                                  | /2023<br>E Chicago<br>SME GC                                                                     | 3.25                                               |
| Argo ITT<br>NYH                                                                                                                | Bid<br>200.00<br>203.00                                                                                     | Ask<br>204.00<br>212.00<br>223.00                                                                                                | Bid<br>201.00<br>204.00                                  | Oct<br>Ask<br>204.00<br>212.00<br>223.00                                                                                 | 1-N<br>Bid<br>184.00<br>192.00                                                                        | Jov<br>Ask<br>188.00<br>197.00<br>202.00                                                                                                           | 2-N<br>Bid<br>195.00<br>200.00<br>208.00                                                                                                             | Jov<br>Ask<br>196.00<br>205.00                                                                                                             | Bid<br>184.00<br>192.00<br>198.00                                                 | Ask<br>188.00<br>197.00                                                                                       | 11/3<br>SME<br>FAME                                                                                                  | /2023<br>E Chicago<br>SME GC<br>E Chicago                                                        | 3.25<br>3.25                                       |
| Argo ITT<br>NYH<br>Houston<br>NorCal                                                                                           | Bid<br>200.00<br>203.00<br>215.00<br>241.00                                                                 | Ask<br>204.00<br>212.00<br>223.00<br>248.00                                                                                      | Bid<br>201.00<br>204.00<br>216.00<br>241.00              | Oct<br>Ask<br>204.00<br>212.00<br>223.00<br>246.00                                                                       | 1-N<br>Bid<br>184.00<br>192.00<br>198.00<br>239.00                                                    | lov<br>Ask<br>188.00<br>197.00<br>202.00<br>244.00                                                                                                 | 2-N<br>Bid<br>195.00<br>200.00<br>208.00<br>245.00                                                                                                   | Nov<br>Ask<br>196.00<br>205.00<br>212.00<br>255.00                                                                                         | Bid<br>184.00<br>192.00<br>198.00<br>239.00                                       | Ask<br>188.00<br>197.00<br>202.00<br>244.00                                                                   | 11/3<br>SME<br>FAME                                                                                                  | /2023<br>Chicago<br>SME GC<br>Chicago<br>AME GC                                                  | 3.25<br>3.25<br>3.15                               |
| Argo ITT<br>NYH<br>Houston<br>NorCal                                                                                           | Bid<br>200.00<br>203.00<br>215.00                                                                           | Ask<br>204.00<br>212.00<br>223.00<br>248.00<br>2023                                                                              | Bid<br>201.00<br>204.00<br>216.00                        | Oct<br>Ask<br>204.00<br>212.00<br>223.00<br>246.00<br>/2023                                                              | 1-N<br>Bid<br>184.00<br>192.00<br>198.00                                                              | Nov<br>Ask<br>188.00<br>197.00<br>202.00<br>244.00<br>2023                                                                                         | 2-N<br>Bid<br>195.00<br>200.00<br>208.00<br>245.00                                                                                                   | Nov<br>Ask<br>196.00<br>205.00<br>212.00<br>255.00<br>2023                                                                                 | Bid<br>184.00<br>192.00<br>198.00                                                 | Ask<br>188.00<br>197.00<br>202.00<br>244.00<br>2023                                                           | 11/3<br>SME<br>FAME<br>Type                                                                                          | 2023<br>Chicago<br>SME GC<br>Chicago<br>AME GC                                                   | 3.25<br>3.25<br>3.15<br>1-Jan                      |
| Argo ITT<br>NYH<br>Houston<br>NorCal<br>Type<br>RBOB                                                                           | Bid<br>200.00<br>203.00<br>215.00<br>241.00                                                                 | Ask<br>204.00<br>212.00<br>223.00<br>248.00<br>2023<br>220.10                                                                    | Bid<br>201.00<br>204.00<br>216.00<br>241.00              | Oct<br>Ask<br>204.00<br>212.00<br>223.00<br>246.00<br>/2023<br>224.60                                                    | 1-N<br>Bid<br>184.00<br>192.00<br>198.00<br>239.00                                                    | Jov<br>Ask<br>188.00<br>197.00<br>202.00<br>244.00<br>2023<br>218.55                                                                               | 2-N<br>Bid<br>195.00<br>200.00<br>208.00<br>245.00                                                                                                   | Jov<br>Ask<br>196.00<br>205.00<br>212.00<br>255.00<br>2023<br>2023<br>222.27                                                               | Bid<br>184.00<br>192.00<br>198.00<br>239.00                                       | Ask<br>188.00<br>197.00<br>202.00<br>244.00<br>2023<br>222.00                                                 | 11/3<br>SME<br>FAME<br>F<br>Type<br>Corn Futures                                                                     | V2023<br>E Chicago<br>SME GC<br>E Chicago<br>FAME GC<br>1-Dec<br>493.50                          | 3.25<br>3.25<br>3.15<br>1-Jan<br>518.00            |
| Argo ITT<br>NYH<br>Houston<br>NorCal<br>Type<br>RBOB<br>CBOT                                                                   | Bid<br>200.00<br>203.00<br>215.00<br>241.00                                                                 | Ask<br>204.00<br>212.00<br>223.00<br>248.00<br>248.00<br>2023<br>220.10<br>216.10                                                | Bid<br>201.00<br>204.00<br>216.00<br>241.00              | Oct<br>Ask<br>204.00<br>212.00<br>223.00<br>246.00<br>/2023<br>224.60<br>216.10                                          | 1-N<br>Bid<br>184.00<br>192.00<br>198.00<br>239.00                                                    | Ask<br>188.00<br>197.00<br>202.00<br>244.00<br>2023<br>218.55<br>216.10                                                                            | 2-N<br>Bid<br>195.00<br>200.00<br>208.00<br>245.00                                                                                                   | Aov<br>Ask<br>196.00<br>205.00<br>212.00<br>255.00<br>2023<br>222.27<br>216.10                                                             | Bid<br>184.00<br>192.00<br>198.00<br>239.00                                       | Ask<br>188.00<br>197.00<br>202.00<br>244.00<br>2023<br>222.00<br>216.10                                       | 11/3<br>SME<br>FAME<br>Type<br>Corn Futures<br>Soybean Futures                                                       | V2023<br>E Chicago<br>SME GC<br>E Chicago<br>FAME GC<br>1-Dec<br>493.50<br>1351.75               | 3.25<br>3.25<br>3.15<br>1-Jan<br>518.00<br>1363.00 |
| Argo ITT<br>NYH<br>Houston<br>NorCal<br>Type<br>RBOB<br>CBOT<br>E85 W/O RINS                                                   | Bid<br>200.00<br>203.00<br>215.00<br>241.00                                                                 | Ask<br>204.00<br>212.00<br>223.00<br>248.00<br>2023<br>220.10<br>216.10<br>216.70                                                | Bid<br>201.00<br>204.00<br>216.00<br>241.00              | Oct<br>Ask<br>204.00<br>212.00<br>223.00<br>246.00<br>/2023<br>224.60<br>216.10<br>217.38                                | 1-N<br>Bid<br>184.00<br>192.00<br>198.00<br>239.00                                                    | lov<br>Ask<br>188.00<br>197.00<br>202.00<br>244.00<br>2023<br>218.55<br>216.10<br>216.47                                                           | 2-N<br>Bid<br>195.00<br>200.00<br>208.00<br>245.00                                                                                                   | √ov<br>Ask<br>196.00<br>205.00<br>212.00<br>255.00<br>2023<br>222.27<br>216.10<br>217.03                                                   | Bid<br>184.00<br>192.00<br>198.00<br>239.00                                       | Ask<br>188.00<br>197.00<br>202.00<br>244.00<br>2023<br>222.00<br>216.10<br>216.99                             | 11/3<br>SME<br>FAME<br>Corn Futures<br>Soybean Futures<br>NAT Gas                                                    | V2023<br>E Chicago<br>SME GC<br>E Chicago<br>FAME GC<br>1-Dec<br>493.50<br>1351.75<br>3.73       | 3.25<br>3.25<br>3.15<br>1-Jan<br>518.00            |
| Argo ITT<br>NYH<br>Houston<br>NorCal<br>Type<br>RBOB<br>CBOT<br>E85 W/O RINs<br>HO                                             | Bid<br>200.00<br>203.00<br>215.00<br>241.00                                                                 | Ask<br>204.00<br>212.00<br>223.00<br>248.00<br>2023<br>220.10<br>216.10<br>216.70<br>292.38                                      | Bid<br>201.00<br>204.00<br>216.00<br>241.00              | Oct<br>Ask<br>204.00<br>212.00<br>223.00<br>246.00<br>/2023<br>224.60<br>216.10<br>217.38<br>302.55                      | 1-N<br>Bid<br>184.00<br>192.00<br>198.00<br>239.00                                                    | Nov<br>Ask<br>188.00<br>197.00<br>202.00<br>244.00<br>2023<br>218.55<br>216.10<br>216.47<br>296.15                                                 | 2-N<br>Bid<br>195.00<br>200.00<br>208.00<br>245.00                                                                                                   | Nov<br>Ask<br>196.00<br>205.00<br>212.00<br>255.00<br>2023<br>222.27<br>216.10<br>217.03<br>299.10                                         | Bid<br>184.00<br>192.00<br>198.00<br>239.00                                       | Ask<br>188.00<br>197.00<br>202.00<br>244.00<br>2023<br>222.00<br>216.10<br>216.99<br>296.63                   | 11/3<br>SME<br>FAME<br>Type<br>Corn Futures<br>Soybean Futures                                                       | V2023<br>E Chicago<br>SME GC<br>E Chicago<br>FAME GC<br>1-Dec<br>493.50<br>1351.75               | 3.25<br>3.25<br>3.15<br>1-Jan<br>518.00<br>1363.00 |
| Argo ITT<br>NYH<br>Houston<br>NorCal<br>Type<br>RBOB<br>CBOT<br>E85 W/O RINS                                                   | Bid<br>200.00<br>203.00<br>215.00<br>241.00                                                                 | Ask<br>204.00<br>212.00<br>223.00<br>248.00<br>2023<br>220.10<br>216.10<br>216.70                                                | Bid<br>201.00<br>204.00<br>216.00<br>241.00              | Oct<br>Ask<br>204.00<br>212.00<br>223.00<br>246.00<br>/2023<br>224.60<br>216.10<br>217.38                                | 1-N<br>Bid<br>184.00<br>192.00<br>198.00<br>239.00                                                    | Nov<br>Ask<br>188.00<br>197.00<br>202.00<br>244.00<br>2023<br>218.55<br>216.10<br>216.47<br>296.15<br>49.90                                        | 2-N<br>Bid<br>195.00<br>200.00<br>208.00<br>245.00<br>11/2/                                                                                          | Nov<br>Ask<br>196.00<br>205.00<br>212.00<br>255.00<br>2023<br>222.27<br>216.10<br>217.03<br>299.10<br>51.42                                | Bid<br>184.00<br>192.00<br>198.00<br>239.00                                       | Ask<br>188.00<br>197.00<br>202.00<br>244.00<br>2023<br>222.00<br>216.10<br>216.99                             | 11/3<br>SME<br>FAME<br>Corn Futures<br>Soybean Futures<br>NAT Gas                                                    | V2023<br>E Chicago<br>SME GC<br>E Chicago<br>FAME GC<br>1-Dec<br>493.50<br>1351.75<br>3.73       | 3.25<br>3.25<br>3.15<br>1-Jan<br>518.00<br>1363.00 |
| Argo ITT<br>NYH<br>Houston<br>NorCal<br>Type<br>RBOB<br>CBOT<br>E85 W/O RINs<br>HO<br>BO                                       | Bid<br>200.00<br>203.00<br>215.00<br>241.00<br>10/30/                                                       | Ask<br>204.00<br>212.00<br>223.00<br>248.00<br>2023<br>220.10<br>216.10<br>216.70<br>292.38<br>49.36                             | Bid<br>201.00<br>204.00<br>216.00<br>241.00<br>10/31     | Oct<br>Ask<br>204.00<br>212.00<br>223.00<br>246.00<br>224.60<br>216.10<br>217.38<br>302.55<br>50.32                      | 1-N<br>Bid<br>184.00<br>192.00<br>198.00<br>239.00<br>11/1/                                           | Nov<br>Ask<br>188.00<br>197.00<br>202.00<br>244.00<br>2023<br>218.55<br>216.10<br>216.47<br>296.15<br>49.90<br>DOE S                               | 2-N<br>Bid<br>195.00<br>200.00<br>208.00<br>245.00<br>11/2/                                                                                          | Nov<br>Ask<br>196.00<br>205.00<br>212.00<br>255.00<br>2023<br>222.27<br>216.10<br>217.03<br>299.10<br>51.42                                | Bid<br>184.00<br>192.00<br>198.00<br>239.00<br>11/3/                              | Ask<br>188.00<br>197.00<br>202.00<br>244.00<br>2023<br>222.00<br>216.10<br>216.99<br>296.63<br>52.39          | 11/3<br>SME<br>FAME<br>Corn Futures<br>Soybean Futures<br>NAT Gas<br>S&P 500                                         | V2023<br>E Chicago<br>SME GC<br>E Chicago<br>FAME GC<br>1-Dec<br>493.50<br>1351.75<br>3.73       | 3.25<br>3.25<br>3.15<br>1-Jan<br>518.00<br>1363.00 |
| Argo ITT<br>NYH<br>Houston<br>NorCal<br>Type<br>RBOB<br>CBOT<br>E85 W/O RINs<br>HO<br>BO                                       | Bid<br>200.00<br>203.00<br>215.00<br>241.00<br>10/30/                                                       | Ask<br>204.00<br>212.00<br>223.00<br>248.00<br>2023<br>220.10<br>216.10<br>216.70<br>292.38<br>49.36                             | Bid<br>201.00<br>204.00<br>216.00<br>241.00<br>10/31     | Oct<br>Ask<br>204.00<br>212.00<br>223.00<br>246.00<br>224.60<br>216.10<br>217.38<br>302.55<br>50.32<br>Gas               | 1-N<br>Bid<br>184.00<br>192.00<br>198.00<br>239.00<br>11/1/1/                                         | lov<br>Ask<br>188.00<br>197.00<br>202.00<br>244.00<br>2023<br>218.55<br>216.10<br>216.47<br>296.15<br>49.90<br>DOE S<br>Dist                       | 2-N<br>Bid<br>195.00<br>200.00<br>208.00<br>245.00<br>11/2/<br>11/2/                                                                                 | Nov<br>Ask<br>196.00<br>205.00<br>212.00<br>255.00<br>2023<br>222.27<br>216.10<br>217.03<br>299.10<br>51.42                                | Bid<br>184.00<br>192.00<br>198.00<br>239.00<br>11/3/                              | Ask<br>188.00<br>197.00<br>202.00<br>244.00<br>2023<br>222.00<br>216.10<br>216.99<br>296.63<br>52.39          | 11/3<br>SME<br>FAME<br>Corn Futures<br>Soybean Futures<br>NAT Gas<br>S&P 500                                         | V2023<br>E Chicago<br>SME GC<br>E Chicago<br>FAME GC<br>1-Dec<br>493.50<br>1351.75<br>3.73       | 3.25<br>3.25<br>3.15<br>1-Jan<br>518.00<br>1363.00 |
| Argo ITT<br>NYH<br>Houston<br>NorCal<br>Type<br>RBOB<br>CBOT<br>E85 W/O RINs<br>HO<br>BO<br>Date<br>20-Oct                     | Bid<br>200.00<br>203.00<br>215.00<br>241.00<br>10/30/<br>Crude<br>424,239                                   | Ask<br>204.00<br>212.00<br>223.00<br>248.00<br>2023<br>220.10<br>216.10<br>216.70<br>292.38<br>49.36<br>Cus<br>21,               | Bid<br>201.00<br>204.00<br>216.00<br>241.00<br>10/31<br> | Oct<br>Ask<br>204.00<br>212.00<br>223.00<br>246.00<br>210.10<br>217.38<br>302.55<br>50.32<br>Gas<br>225                  | 1-N<br>Bid<br>184.00<br>192.00<br>198.00<br>239.00<br>11/1/1/<br>0000000000000000000000000000         | lov<br>Ask<br>188.00<br>197.00<br>202.00<br>244.00<br>2023<br>218.55<br>216.10<br>216.47<br>296.15<br>49.90<br>DOE S<br>Dist<br>116                | 2-N<br>Bid<br>195.00<br>200.00<br>208.00<br>245.00<br>11/2/<br>11/2/<br>TORAGE<br>Illate<br>958                                                      | Nov<br>Ask<br>196.00<br>205.00<br>212.00<br>255.00<br>2023<br>222.27<br>216.10<br>217.03<br>299.10<br>51.42<br>Fuel E<br>21,               | Bid<br>184.00<br>192.00<br>239.00<br>11/3/<br>11/3/<br>thanol<br>526              | Ask<br>188.00<br>197.00<br>202.00<br>244.00<br>2023<br>222.00<br>216.10<br>216.99<br>296.63<br>52.39          | 11/3<br>SME<br>FAME<br>Corn Futures<br>Soybean Futures<br>NAT Gas<br>S&P 500<br>Deleum Reserve<br>351,274            | V2023<br>E Chicago<br>SME GC<br>E Chicago<br>FAME GC<br>1-Dec<br>493.50<br>1351.75<br>3.73       | 3.25<br>3.25<br>3.15<br>1-Jan<br>518.00<br>1363.00 |
| Argo ITT<br>NYH<br>Houston<br>NorCal<br>Type<br>RBOB<br>CBOT<br>E85 W/O RINs<br>HO<br>BO<br>Date<br>20-Oct<br>27-Oct           | Bid<br>200.00<br>203.00<br>215.00<br>241.00<br>10/30/<br>10/30/<br>Crude<br>424,239<br>419,748              | Ask<br>204.00<br>212.00<br>223.00<br>248.00<br>2023<br>220.10<br>216.10<br>216.70<br>292.38<br>49.36<br>Cus<br>21,<br>21,        | Bid<br>201.00<br>204.00<br>216.00<br>241.00<br>10/31<br> | Oct<br>Ask<br>204.00<br>212.00<br>223.00<br>246.00<br>210.10<br>216.10<br>217.38<br>302.55<br>50.32<br>Gas<br>225<br>223 | 1-N<br>Bid<br>184.00<br>192.00<br>239.00<br>239.00<br>11/1/1/<br>0000000000000000000000000000         | lov<br>Ask<br>188.00<br>197.00<br>202.00<br>244.00<br>2023<br>218.55<br>216.10<br>216.47<br>296.15<br>49.90<br>DOE S<br>DOES<br>Dist<br>116<br>113 | 2-N<br>Bid<br>195.00<br>200.00<br>245.00<br>11/2/<br>11/2/<br>11/2/<br>11/2/<br>11/2/<br>11/2/<br>11/2/<br>11/2/<br>11/2/<br>11/2/<br>11/2/<br>11/2/ | Nov<br>Ask<br>196.00<br>205.00<br>255.00<br>222.27<br>216.10<br>217.03<br>299.10<br>51.42<br>Fuel E<br>21,<br>21,<br>21,                   | Bid<br>184.00<br>192.00<br>239.00<br>11/3/<br>11/3/<br>526<br>112                 | Ask<br>188.00<br>197.00<br>202.00<br>244.00<br>2023<br>222.00<br>216.10<br>216.99<br>296.63<br>52.39          | 11/3<br>SME<br>FAME<br>Corn Futures<br>Soybean Futures<br>NAT Gas<br>S&P 500<br>Deleum Reserve<br>351,274<br>351,274 | V2023<br>E Chicago<br>SME GC<br>E Chicago<br>FAME GC<br>1-Dec<br>493.50<br>1351.75<br>3.73       | 3.25<br>3.25<br>3.15<br>1-Jan<br>518.00<br>1363.00 |
| Argo ITT<br>NYH<br>Houston<br>NorCal<br>Type<br>RBOB<br>CBOT<br>E85 W/O RINs<br>HO<br>BO<br>Date<br>20-Oct<br>27-Oct<br>30-Oct | Bid<br>200.00<br>203.00<br>215.00<br>241.00<br>10/30/<br>10/30/<br>419,748<br>424,239<br>419,748<br>421,120 | Ask<br>204.00<br>212.00<br>223.00<br>248.00<br>2023<br>220.10<br>216.10<br>216.70<br>292.38<br>49.36<br>Cus<br>21,<br>21,<br>21, | Bid<br>201.00<br>204.00<br>216.00<br>241.00<br>10/31<br> | Oct<br>Ask<br>204.00<br>212.00<br>223.00<br>246.00<br>216.10<br>217.38<br>302.55<br>50.32<br>Gas<br>225<br>223<br>223    | 1-N<br>Bid<br>184.00<br>192.00<br>239.00<br>239.00<br>11/1/<br>1/1/1/<br>0line<br>671<br>,301<br>,457 | lov<br>Ask<br>188.00<br>197.00<br>202.00<br>244.00<br>2023<br>218.55<br>216.10<br>216.47<br>296.15<br>49.90<br>DOE S<br>Dist<br>116<br>113<br>112  | 2-N<br>Bid<br>195.00<br>200.00<br>245.00<br>11/2/<br>11/2/<br>URAGE<br>Illate<br>958<br>773<br>087                                                   | Nov<br>Ask<br>196.00<br>205.00<br>212.00<br>255.00<br>2023<br>222.27<br>216.10<br>217.03<br>299.10<br>51.42<br>Fuel E<br>21,<br>21,<br>21, | Bid<br>184.00<br>192.00<br>239.00<br>11/3/<br>11/3/<br>11/3/<br>526<br>112<br>398 | Ask<br>188.00<br>197.00<br>202.00<br>244.00<br>2023<br>222.00<br>216.10<br>216.99<br>296.63<br>52.39<br>Petro | 11/3<br>SME<br>FAME<br>Corn Futures<br>Soybean Futures<br>NAT Gas<br>S&P 500<br>Deleum Reserve<br>351,274            | V2023<br>Chicago<br>SME GC<br>Chicago<br>AME GC<br>1-Dec<br>493.50<br>1351.75<br>3.73<br>4317.78 | 3.25<br>3.25<br>3.15<br>1-Jan<br>518.00<br>1363.00 |