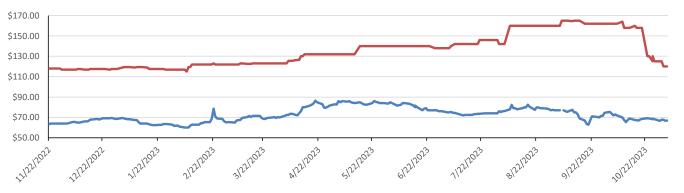

371.23<br>367.28        | Imp. NYH A<br>Chic | Anhydrous<br>cago<br>YH | 591.00<br>196.25 |



RIN Values 2022-23



This report has been prepared by Progressive Fuels Limited (PFL) personnel for your information only and the views expressed are intended to provide market commentary and are not recommendations. This report is not an offer to sell or a solicitation of any offer to buy any security. The information contained herein has been compiled by PFL from sources believed to be reliable, but no representation or warranty, express or implied, is made by Progressive Fuels Limited, its affiliates or any other person as to its accuracy, completeness or correctness. Copyright 2018 Progressive Fuels Limited. All Rights Reserved.

## Rin Values - 20 day D4 D5 D6





## LCFS Values - 1 Year





|                                                                                                                                |                                                                                                             |                                                                                                                                  |                                                          |                                                                                                                          | P                                                                                                     | PFL Daily