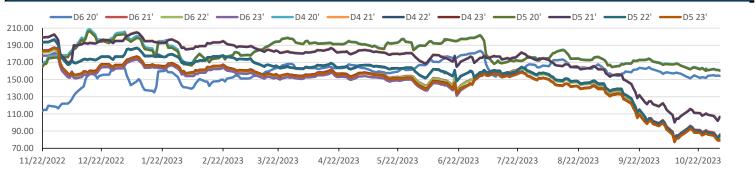

|                |                  |                |                  |                |                       | RINs           |                   |                |                |                |                  |                |                         |                    | LCFS                    |                  |
|----------------|------------------|----------------|------------------|----------------|-----------------------|----------------|-------------------|----------------|----------------|----------------|------------------|----------------|-------------------------|--------------------|-------------------------|------------------|
|                | D6 - 21          | D6-22          | D6-23            | D5-21          | D5-22                 | D5-23          | D4-21             | D4-22          | D4-23          | D3-21          | D3-22            | D3-23          |                         |                    | California              | Oregon           |
| Low            | 79.00            | 77.00          | 78.00            | 99.00          | 78.00                 | 77.00          | 100.00            | 79.00          | 78.00          | 352.00         | 340.00           | 344.00         |                         | Low                | 66.50                   | 119.00           |
| High           | 91.50            | 87.50          | 86.00            | 111.50         | 89.00                 | 86.00          | 111.50            | 89.00          | 86.00          | 367.00         | 353.00           | 355.00         |                         | High               | 68.50                   | 126.00           |
| Avg            | 84.55            | 81.55          | 81.30            | 105.70         | 84.70                 | 80.80          | 106.20            | 85.20          | 81.30          | 359.65         | 340.00           | 351.15         |                         | Close              | 67.20                   | 122.00           |
| RBOB/Ethanol   |                  |                |                  |                |                       |                | RIN Values - 2020 |                |                |                |                  |                | Spot Arb Snapshot (cpg) |                    |                         |                  |
| CBOT ETHANOL   |                  | RBOB EtO       |                  | EtOH - R       | I - RBOB DIFF Imp. E8 |                | Price w/D6        | BO Futures     |                | ULSD Futures   |                  | ULSD + D4 RIN  |                         | D5 - D             | 06 Diff                 | (24.00)          |
| Month          |                  |                |                  |                |                       |                |                   |                |                |                |                  |                |                         |                    |                         |                  |
| wonth          | Settle           | Month          | Settle           | Month          | Settle                | Month          | Calc              | 1-Dec          | 49.36          | 1-Dec          | 292.38           | 1-Dec          | 377.58                  | FOB S              | Santos                  | 545.00           |
| 1-Nov          | Settle<br>191.50 | Month<br>1-Nov | Settle<br>220.10 | Month<br>1-Nov | Settle<br>-28.60      | Month<br>1-Nov | Calc<br>195.10    | 1-Dec<br>1-Jan | 49.36<br>49.20 | 1-Dec<br>1-Jan | 292.38<br>286.03 | 1-Dec<br>1-Jan | 377.58<br>371.23        | FOB S              |                         | 545.00<br>591.00 |
|                |                  |                |                  |                |                       |                |                   |                |                |                |                  |                |                         |                    | Anhydrous               |                  |
| 1-Nov          | 191.50           | 1-Nov          | 220.10           | 1-Nov          | -28.60                | 1-Nov          | 195.10            | 1-Jan          | 49.20          | 1-Jan          | 286.03           | 1-Jan          | 371.23                  | Imp. NYH A<br>Chic | Anhydrous               | 591.00           |
| 1-Nov<br>1-Dec | 191.50<br>183.00 | 1-Nov<br>1-Dec | 220.10<br>219.45 | 1-Nov<br>1-Dec | -28.60<br>-36.45      | 1-Nov<br>1-Dec | 195.10<br>187.77  | 1-Jan<br>1-Feb | 49.20<br>49.13 | 1-Jan<br>1-Feb | 286.03<br>282.08 | 1-Jan<br>1-Feb | 371.23<br>367.28        | Imp. NYH A<br>Chic | Anhydrous<br>cago<br>YH | 591.00<br>196.25 |