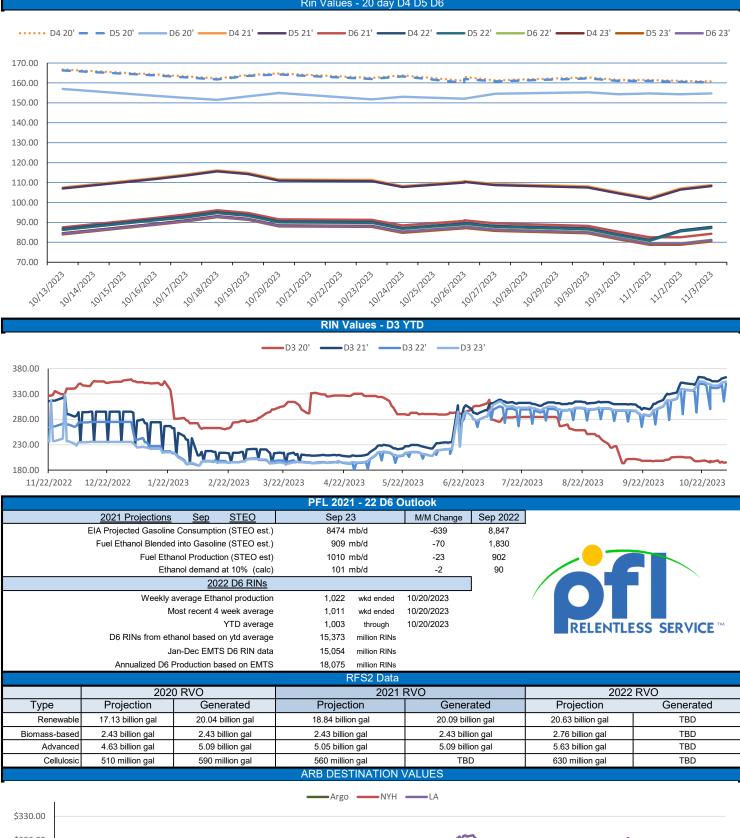

## Rin Values - 20 day D4 D5 D6

|                |                  |                |                  |                |                       | RINs           |                   |                |                |                |                  |                |                         |                    | LCFS                    |                  |
|----------------|------------------|----------------|------------------|----------------|-----------------------|----------------|-------------------|----------------|----------------|----------------|------------------|----------------|-------------------------|--------------------|-------------------------|------------------|
|                | D6 - 21          | D6-22          | D6-23            | D5-21          | D5-22                 | D5-23          | D4-21             | D4-22          | D4-23          | D3-21          | D3-22            | D3-23          |                         |                    | California              | Oregon           |
| Low            | 79.00            | 77.00          | 78.00            | 99.00          | 78.00                 | 77.00          | 100.00            | 79.00          | 78.00          | 352.00         | 340.00           | 344.00         |                         | Low                | 66.50                   | 119.00           |
| High           | 91.50            | 87.50          | 86.00            | 111.50         | 89.00                 | 86.00          | 111.50            | 89.00          | 86.00          | 367.00         | 353.00           | 355.00         |                         | High               | 68.50                   | 126.00           |
| Avg            | 84.55            | 81.55          | 81.30            | 105.70         | 84.70                 | 80.80          | 106.20            | 85.20          | 81.30          | 359.65         | 340.00           | 351.15         |                         | Close              | 67.20                   | 122.00           |
| RBOB/Ethanol   |                  |                |                  |                |                       |                | RIN Values - 2020 |                |                |                |                  |                | Spot Arb Snapshot (cpg) |                    |                         |                  |
| CBOT ETHANOL   |                  | RBOB EtO       |                  | EtOH - R       | I - RBOB DIFF Imp. E8 |                | Price w/D6        | BO Futures     |                | ULSD Futures   |                  | ULSD + D4 RIN  |                         | D5 - D             | 06 Diff                 | (24.00)          |
| Month          |                  |                |                  |                |                       |                |                   |                |                |                |                  |                |                         |                    |                         |                  |
| wonth          | Settle           | Month          | Settle           | Month          | Settle                | Month          | Calc              | 1-Dec          | 49.36          | 1-Dec          | 292.38           | 1-Dec          | 377.58                  | FOB S              | Santos                  | 545.00           |
| 1-Nov          | Settle<br>191.50 | Month<br>1-Nov | Settle<br>220.10 | Month<br>1-Nov | Settle<br>-28.60      | Month<br>1-Nov | Calc<br>195.10    | 1-Dec<br>1-Jan | 49.36<br>49.20 | 1-Dec<br>1-Jan | 292.38<br>286.03 | 1-Dec<br>1-Jan | 377.58<br>371.23        | FOB S              |                         | 545.00<br>591.00 |
|                |                  |                |                  |                |                       |                |                   |                |                |                |                  |                |                         |                    | Anhydrous               |                  |
| 1-Nov          | 191.50           | 1-Nov          | 220.10           | 1-Nov          | -28.60                | 1-Nov          | 195.10            | 1-Jan          | 49.20          | 1-Jan          | 286.03           | 1-Jan          | 371.23                  | Imp. NYH A<br>Chic | Anhydrous               | 591.00           |
| 1-Nov<br>1-Dec | 191.50<br>183.00 | 1-Nov<br>1-Dec | 220.10<br>219.45 | 1-Nov<br>1-Dec | -28.60<br>-36.45      | 1-Nov<br>1-Dec | 195.10<br>187.77  | 1-Jan<br>1-Feb | 49.20<br>49.13 | 1-Jan<br>1-Feb | 286.03<br>282.08 | 1-Jan<br>1-Feb | 371.23<br>367.28        | Imp. NYH A<br>Chic | Anhydrous<br>cago<br>YH | 591.00<br>196.25 |