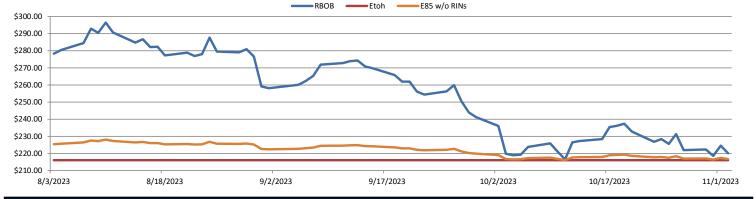

Ethanol traded higher on Friday of last week regaining yesterday's losses plus some, closing out the day and the week at \$1.97 per gallon, up 11 cents per gallon day over day but down 18 cents per gallon week over week. In a slower end to the week, LCFS credits in California closed out the day and the week at \$67 per MT, up 50 cents per MT day over day but flat week over week. D4 RINS closed out the day and the week at 82 cents per RIN, up 2 cents per RIN day over day, but down 5 cents per RIN week over week. Meanwhile, D6 RINS closed out the day and the week also at 82 cents per RIN, also up 2 cents per RIN day over day, but down 5 cents per RIN week.

|                |                  |                |                  |                |                       | RINs           |                   |                |                |                |                  |                |                         |                    | LCFS                    |                  |
|----------------|------------------|----------------|------------------|----------------|-----------------------|----------------|-------------------|----------------|----------------|----------------|------------------|----------------|-------------------------|--------------------|-------------------------|------------------|
|                | D6 - 21          | D6-22          | D6-23            | D5-21          | D5-22                 | D5-23          | D4-21             | D4-22          | D4-23          | D3-21          | D3-22            | D3-23          |                         |                    | California              | Oregon           |
| Low            | 79.00            | 77.00          | 78.00            | 99.00          | 78.00                 | 77.00          | 100.00            | 79.00          | 78.00          | 352.00         | 340.00           | 344.00         |                         | Low                | 66.50                   | 119.00           |
| High           | 91.50            | 87.50          | 86.00            | 111.50         | 89.00                 | 86.00          | 111.50            | 89.00          | 86.00          | 367.00         | 353.00           | 355.00         |                         | High               | 68.50                   | 126.00           |
| Avg            | 84.55            | 81.55          | 81.30            | 105.70         | 84.70                 | 80.80          | 106.20            | 85.20          | 81.30          | 359.65         | 340.00           | 351.15         |                         | Close              | 67.20                   | 122.00           |
| RBOB/Ethanol   |                  |                |                  |                |                       |                | RIN Values - 2020 |                |                |                |                  |                | Spot Arb Snapshot (cpg) |                    |                         |                  |
| CBOT ETHANOL   |                  | RBOB EtO       |                  | EtOH - R       | I - RBOB DIFF Imp. E8 |                | Price w/D6        | BO Futures     |                | ULSD Futures   |                  | ULSD + D4 RIN  |                         | D5 - D             | 06 Diff                 | (24.00)          |
| Month          |                  |                |                  |                |                       |                |                   |                |                |                |                  |                |                         |                    |                         |                  |
| wonth          | Settle           | Month          | Settle           | Month          | Settle                | Month          | Calc              | 1-Dec          | 49.36          | 1-Dec          | 292.38           | 1-Dec          | 377.58                  | FOB S              | Santos                  | 545.00           |
| 1-Nov          | Settle<br>191.50 | Month<br>1-Nov | Settle<br>220.10 | Month<br>1-Nov | Settle<br>-28.60      | Month<br>1-Nov | Calc<br>195.10    | 1-Dec<br>1-Jan | 49.36<br>49.20 | 1-Dec<br>1-Jan | 292.38<br>286.03 | 1-Dec<br>1-Jan | 377.58<br>371.23        | FOB S              |                         | 545.00<br>591.00 |
|                |                  |                |                  |                |                       |                |                   |                |                |                |                  |                |                         |                    | Anhydrous               |                  |
| 1-Nov          | 191.50           | 1-Nov          | 220.10           | 1-Nov          | -28.60                | 1-Nov          | 195.10            | 1-Jan          | 49.20          | 1-Jan          | 286.03           | 1-Jan          | 371.23                  | Imp. NYH A<br>Chic | Anhydrous               | 591.00           |
| 1-Nov<br>1-Dec | 191.50<br>183.00 | 1-Nov<br>1-Dec | 220.10<br>219.45 | 1-Nov<br>1-Dec | -28.60<br>-36.45      | 1-Nov<br>1-Dec | 195.10<br>187.77  | 1-Jan<br>1-Feb | 49.20<br>49.13 | 1-Jan<br>1-Feb | 286.03<br>282.08 | 1-Jan<br>1-Feb | 371.23<br>367.28        | Imp. NYH A<br>Chic | Anhydrous<br>cago<br>YH | 591.00<br>196.25 |