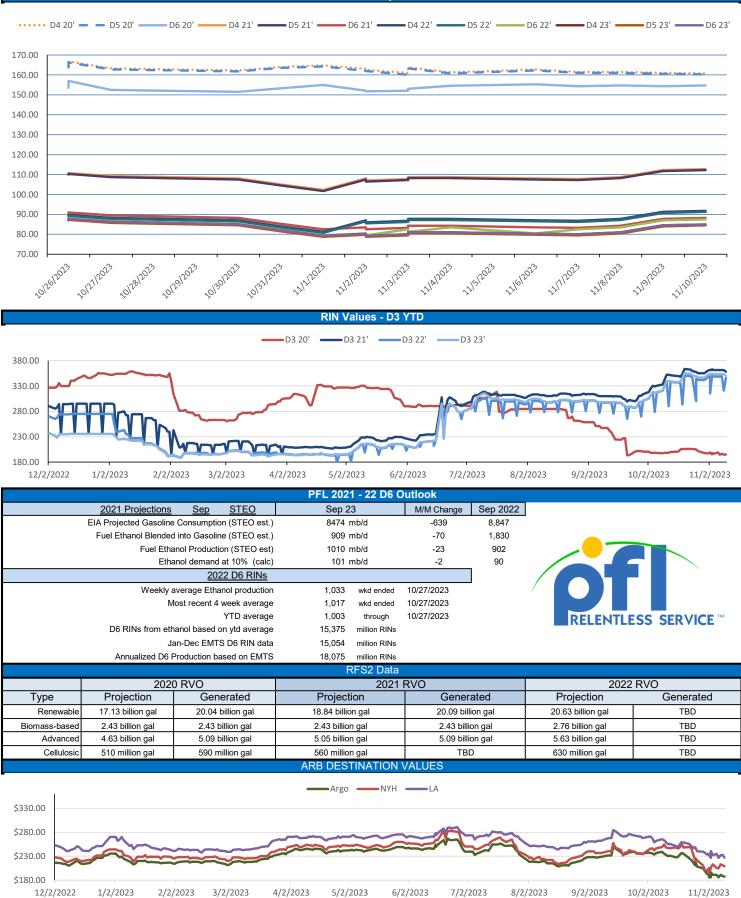

|                         | great week                 |                         |                            |                         |                                   | RINs                    |                          |                         |                         |                         |                            |                         |                            | LCFS                        |                                   |                                |
|-------------------------|----------------------------|-------------------------|----------------------------|-------------------------|-----------------------------------|-------------------------|--------------------------|-------------------------|-------------------------|-------------------------|----------------------------|-------------------------|----------------------------|-----------------------------|-----------------------------------|--------------------------------|
|                         | D6 - 21                    | D6-22                   | D6-23                      | D5-21                   | D5-22                             | D5-23                   | D4-21                    | D4-22                   | D4-23                   | D3-21                   | D3-22                      | D3-23                   |                            |                             | California                        | Oregon                         |
| Low                     | 79.50                      | 78.00                   | 78.50                      | 103.50                  | 84.50                             | 77.50                   | 104.50                   | 85.50                   | 78.50                   | 357.00                  | 342.00                     | 348.00                  |                            | Low                         | 65.00                             | 104.00                         |
| High                    | 92.50                      | 89.00                   | 86.00                      | 116.50                  | 93.50                             | 86.00                   | 116.50                   | 93.50                   | 86.00                   | 365.00                  | 355.00                     | 355.00                  |                            | High                        | 69.00                             | 121.00                         |
| Avg                     | 85.40                      | 84.20                   | 82.15                      | 109.40                  | 88.40                             | 81.65                   | 109.90                   | 88.90                   | 82.15                   | 360.90                  | 342.40                     | 352.40                  |                            | Close                       | 66.40                             | 111.00                         |
| RBOB/Ethanol            |                            |                         |                            |                         |                                   |                         | RIN Values - 2020        |                         |                         |                         |                            |                         | Spot Ark                   | o Snapsho                   | ot (cpg)                          |                                |
| CBOT ETHANOL            |                            | RBOB                    |                            |                         |                                   |                         |                          | BO Futures              |                         | ULSD Futures            |                            |                         |                            |                             |                                   |                                |
| CBOT E                  | THANOL                     | RBC                     | )B                         | EtOH - R                | BOB DIFF                          | Imp. E85                | Price w/D6               | BO Fi                   | itures                  | ULSD                    | Futures                    | ULSD +                  | D4 RIN                     | D5 - D                      | 06 Diff                           | (24.00)                        |
| CBOT E<br>Month         | THANOL<br>Settle           | RBC<br>Month            | DB<br>Settle               | EtOH - R<br>Month       | BOB DIFF<br>Settle                | Imp. E85<br>Month       | Price w/D6<br>Calc       | BO Fu<br>1-Dec          | i <b>tures</b><br>51.20 | ULSD I<br>1-Dec         | <b>utures</b> 274.31       | ULSD +<br>1-Dec         | <b>D4 RIN</b><br>363.21    | D5 - D<br>FOB S             | -                                 | <mark>(24.00)</mark><br>545.00 |
|                         | -                          |                         |                            |                         | -                                 |                         |                          |                         |                         |                         |                            |                         |                            | -                           | Santos                            | · · · ·                        |
| Month                   | Settle                     | Month                   | Settle                     | Month                   | Settle                            | Month                   | Calc                     | 1-Dec                   | 51.20                   | 1-Dec                   | 274.31                     | 1-Dec                   | 363.21                     | FOB S                       | Santos                            | 545.00                         |
| Month<br>1-Nov          | Settle<br>186.50           | Month<br>1-Nov          | Settle<br>218.95           | Month<br>1-Nov          | <b>Settle</b><br>-32.45           | Month<br>1-Nov          | Calc<br>190.65           | 1-Dec<br>1-Jan          | 51.20<br>50.55          | 1-Dec<br>1-Jan          | 274.31<br>269.75           | 1-Dec<br>1-Jan          | 363.21<br>358.65           | FOB S<br>Imp. NYH A<br>Chic | Santos<br>Anhydrous               | 545.00<br>591.00               |
| Month<br>1-Nov<br>1-Dec | Settle<br>186.50<br>175.00 | Month<br>1-Nov<br>1-Dec | Settle<br>218.95<br>216.63 | Month<br>1-Nov<br>1-Dec | <b>Settle</b><br>-32.45<br>-41.63 | Month<br>1-Nov<br>1-Dec | Calc<br>190.65<br>180.53 | 1-Dec<br>1-Jan<br>1-Feb | 51.20<br>50.55<br>50.48 | 1-Dec<br>1-Jan<br>1-Feb | 274.31<br>269.75<br>266.95 | 1-Dec<br>1-Jan<br>1-Feb | 363.21<br>358.65<br>355.85 | FOB S<br>Imp. NYH A<br>Chic | Santos<br>Anhydrous<br>cago<br>YH | 545.00<br>591.00<br>187.50     |

## Rin Values - 20 day D4 D5 D6

This report has been prepared by Progressive Fuels Limited (PFL) personnel for your information only and the views expressed are intended to provide market commentary and are not recommendations. This report is not an offer to sell or a solicitation of any offer to buy any security. The information contained herein has been compiled by PFL from sources believed to be reliable, but no representation or warranty, express or implied, is made by Progressive Fuels Limited, its affiliates or any other person as to its accuracy, combined to provide markets commentations. This report is not an offer to sell or a solicitation of any offer to be reliable, but no representation or warranty, express or implied, is made by Progressive Fuels Limited. All its finates early and the representation or warranty expend.

## LCFS Values - 1 Year

|                                                                                        |                                                           |                                                                                                       |                                                 |                                                                                                | P                                                  | PFL Daily                                                                                                         | Breakdo                                                     | own                                                                                                |                               |                                                                            |                                                                                                       |                                              |                            |
|----------------------------------------------------------------------------------------|-----------------------------------------------------------|-------------------------------------------------------------------------------------------------------|-------------------------------------------------|------------------------------------------------------------------------------------------------|----------------------------------------------------|-------------------------------------------------------------------------------------------------------------------|-------------------------------------------------------------|----------------------------------------------------------------------------------------------------|-------------------------------|----------------------------------------------------------------------------|-------------------------------------------------------------------------------------------------------|----------------------------------------------|----------------------------|
|                                                                                        |                                                           |                                                                                                       | F                                               | RINs cen                                                                                       |                                                    |                                                                                                                   |                                                             |                                                                                                    |                               |                                                                            |                                                                                                       |                                              |                            |
|                                                                                        | 6-Nov                                                     |                                                                                                       |                                                 | lov                                                                                            | 8-Nov                                              |                                                                                                                   | 9-Nov                                                       |                                                                                                    | 10-Nov                        |                                                                            |                                                                                                       |                                              |                            |
| Туре                                                                                   | Bid                                                       | Ask                                                                                                   | Bid                                             | Ask                                                                                            | Bid                                                | Ask                                                                                                               | Bid                                                         | Ask                                                                                                | Bid                           | Ask                                                                        |                                                                                                       |                                              |                            |
| D6-21                                                                                  | 80.00                                                     | 87.00                                                                                                 | 79.50                                           | 87.00                                                                                          | 80.50                                              | 88.00                                                                                                             | 83.50                                                       | 92.00                                                                                              | 84.00                         | 92.50                                                                      |                                                                                                       |                                              |                            |
| D6-22                                                                                  | 78.00                                                     | 83.00                                                                                                 | 82.00                                           | 83.00                                                                                          | 83.00                                              | 84.00                                                                                                             | 86.00                                                       | 88.00                                                                                              | 86.00                         | 89.00                                                                      |                                                                                                       |                                              |                            |
| D6-23                                                                                  | 78.50                                                     | 82.00                                                                                                 | 79.00                                           | 81.00                                                                                          | 79.50                                              | 82.50                                                                                                             | 83.50                                                       | 85.50                                                                                              | 84.00                         | 86.00                                                                      |                                                                                                       |                                              |                            |
| D4-21                                                                                  | 105.00                                                    | 111.00                                                                                                | 104.50                                          | 111.00                                                                                         | 105.50                                             | 112.00                                                                                                            | 108.50                                                      | 116.00                                                                                             | 109.00                        | 116.50                                                                     |                                                                                                       |                                              |                            |
| D4-22                                                                                  | 86.00                                                     | 88.00                                                                                                 | 85.50                                           | 88.00                                                                                          | 86.50                                              | 89.00                                                                                                             | 89.50                                                       | 93.00                                                                                              | 90.00                         | 93.50                                                                      |                                                                                                       |                                              |                            |
| D4-23                                                                                  | 78.50                                                     | 82.00                                                                                                 | 79.00                                           | 81.00                                                                                          | 79.50                                              | 82.50                                                                                                             | 83.50                                                       | 85.50                                                                                              | 84.00                         | 86.00                                                                      |                                                                                                       |                                              |                            |
| D5-21                                                                                  | 104.00                                                    | 111.00                                                                                                | 103.50                                          | 111.00                                                                                         | 104.50                                             | 112.00                                                                                                            | 107.50                                                      | 116.00                                                                                             | 108.00                        | 116.50                                                                     |                                                                                                       |                                              |                            |
| D5-22                                                                                  | 85.00                                                     | 88.00                                                                                                 | 84.50                                           | 88.00                                                                                          | 85.50                                              | 89.00                                                                                                             | 88.50                                                       | 93.00                                                                                              | 89.00                         | 93.50                                                                      | RELENTL                                                                                               | ESS SERV                                     | /ICE ™                     |
| D5-23                                                                                  | 77.50                                                     | 82.00                                                                                                 | 78.00                                           | 81.00                                                                                          | 78.50                                              | 82.50                                                                                                             | 82.50                                                       | 85.50                                                                                              | 83.00                         | 86.00                                                                      |                                                                                                       |                                              |                            |
| D3-21                                                                                  | 358.00                                                    | 365.00                                                                                                | 360.00                                          |                                                                                                | 360.00                                             | 363.00                                                                                                            | 360.00                                                      | 363.00                                                                                             | 357.00                        | 360.00                                                                     |                                                                                                       |                                              |                            |
| D3-22                                                                                  | 342.00                                                    |                                                                                                       | 346.00                                          |                                                                                                |                                                    | 351.00                                                                                                            |                                                             | 351.00                                                                                             |                               | 348.00                                                                     |                                                                                                       |                                              |                            |
| D3-23                                                                                  | 351.00                                                    | 355.00                                                                                                | 352.00                                          |                                                                                                | 352.00                                             | 354.00                                                                                                            | 352.00                                                      | 354.00                                                                                             | 348.00                        | 352.00                                                                     |                                                                                                       |                                              |                            |
|                                                                                        |                                                           |                                                                                                       |                                                 | LCFS \$                                                                                        | 5/MT                                               |                                                                                                                   |                                                             |                                                                                                    |                               |                                                                            |                                                                                                       |                                              |                            |
|                                                                                        | 6-Nov 7-Nov                                               |                                                                                                       |                                                 | lov                                                                                            | 8-N                                                | lov                                                                                                               | 9-Nov                                                       |                                                                                                    | 10-Nov                        |                                                                            |                                                                                                       |                                              |                            |
| Туре                                                                                   | Bid                                                       | Ask                                                                                                   | Bid                                             | Ask                                                                                            | Bid                                                | Ask                                                                                                               | Bid                                                         | Ask                                                                                                | Bid                           | Ask                                                                        | www.pflpetroleum.co                                                                                   |                                              | <u>n</u>                   |
| LCFS                                                                                   | 65.50                                                     | 66.50                                                                                                 | 65.50                                           | 66.00                                                                                          | 65.00                                              | 67.00                                                                                                             | 65.00                                                       | 69.00                                                                                              | 67.00                         | 67.50                                                                      |                                                                                                       |                                              |                            |
| LCFS-OR                                                                                | 119.00                                                    | 121.00                                                                                                | 108.00                                          | 112.00                                                                                         | 108.00                                             | 112.00                                                                                                            |                                                             | 112.00                                                                                             | 104.00                        | 106.00                                                                     |                                                                                                       |                                              |                            |
|                                                                                        |                                                           |                                                                                                       |                                                 |                                                                                                |                                                    | Physica                                                                                                           | al Biofuel                                                  | S                                                                                                  |                               |                                                                            |                                                                                                       |                                              |                            |
|                                                                                        |                                                           |                                                                                                       | -                                               | cents/g                                                                                        |                                                    |                                                                                                                   |                                                             |                                                                                                    |                               |                                                                            |                                                                                                       | n (B100)                                     |                            |
| _                                                                                      | 6-Nov                                                     |                                                                                                       | 7-Nov                                           |                                                                                                | 8-Nov                                              |                                                                                                                   | 9-Nov                                                       |                                                                                                    | 10-Nov                        |                                                                            |                                                                                                       | )/2023                                       |                            |
| Туре                                                                                   | Bid                                                       | Ask                                                                                                   | Bid                                             | Ask                                                                                            | Bid                                                | Ask                                                                                                               | Bid                                                         | Ask                                                                                                | Bid                           | Ask                                                                        | SME                                                                                                   | E Chicago                                    | 3.35                       |
| Argo ITT                                                                               | 185.00                                                    | 186.00                                                                                                | 190.00                                          |                                                                                                | 188.00                                             | 190.00                                                                                                            |                                                             | 188.00                                                                                             | 185.00                        |                                                                            |                                                                                                       | SME GC                                       | 3.25                       |
| NYH                                                                                    |                                                           |                                                                                                       |                                                 |                                                                                                | 213.00                                             | 215.00                                                                                                            | 213.00                                                      | 045 00                                                                                             | 200.00                        | 207.00                                                                     | FAME Chicago                                                                                          |                                              | 3.25                       |
|                                                                                        | 200.00                                                    | 207.00                                                                                                | 209.00                                          |                                                                                                |                                                    |                                                                                                                   |                                                             | 215.00                                                                                             |                               |                                                                            |                                                                                                       |                                              |                            |
| Houston                                                                                | 200.00                                                    | 207.00<br>202.00                                                                                      | 205.00                                          | 209.00                                                                                         | 206.00                                             | 208.00                                                                                                            | 201.00                                                      | 206.00                                                                                             | 200.00                        |                                                                            | F                                                                                                     | AME GC                                       | 3.15                       |
| Houston<br>NorCal                                                                      |                                                           |                                                                                                       |                                                 | 209.00                                                                                         |                                                    |                                                                                                                   | 201.00                                                      |                                                                                                    | 200.00                        |                                                                            | F                                                                                                     | -                                            | 3.15                       |
|                                                                                        | 200.00                                                    | 202.00                                                                                                | 205.00                                          | 209.00                                                                                         | 206.00                                             | 208.00                                                                                                            | 201.00                                                      | 206.00                                                                                             | 200.00                        | 202.00                                                                     |                                                                                                       | -                                            | 3.15                       |
|                                                                                        | 200.00                                                    | 202.00<br>237.00                                                                                      | 205.00<br>234.00                                | 209.00                                                                                         | 206.00                                             | 208.00<br>243.00                                                                                                  | 201.00                                                      | 206.00<br>230.00                                                                                   | 200.00                        | 202.00<br>230.00<br>/2023                                                  | Туре                                                                                                  | -                                            | 3.15<br>1-Jan              |
| NorCal                                                                                 | 200.00<br>234.00                                          | 202.00<br>237.00                                                                                      | 205.00<br>234.00                                | 209.00<br>237.00<br>2023<br>216.08                                                             | 206.00<br>236.00                                   | 208.00<br>243.00                                                                                                  | 201.00<br>226.00                                            | 206.00<br>230.00                                                                                   | 200.00<br>226.00              | 202.00<br>230.00                                                           | Type<br>Corn Futures                                                                                  | AME GC<br>1-Dec<br>479.75                    | 1-Jan<br>505.50            |
| NorCal<br>Type<br>RBOB<br>CBOT                                                         | 200.00<br>234.00                                          | 202.00<br>237.00<br>2023<br>218.95<br>216.10                                                          | 205.00<br>234.00                                | 209.00<br>237.00<br>2023<br>216.08<br>216.10                                                   | 206.00<br>236.00                                   | 208.00<br>243.00<br>2023<br>212.85<br>216.10                                                                      | 201.00<br>226.00                                            | 206.00<br>230.00<br>2023<br>216.77<br>216.10                                                       | 200.00<br>226.00              | 202.00<br>230.00<br>/2023<br>223.59<br>216.10                              | Type<br>Corn Futures<br>Soybean Futures                                                               | AME GC<br>1-Dec<br>479.75<br>1347.50         | 1-Jan                      |
| NorCal<br>Type<br>RBOB                                                                 | 200.00<br>234.00                                          | 202.00<br>237.00<br>2023<br>218.95<br>216.10<br>216.53                                                | 205.00<br>234.00                                | 209.00<br>237.00<br>2023<br>216.08<br>216.10<br>216.10                                         | 206.00<br>236.00                                   | 208.00<br>243.00<br>2023<br>212.85<br>216.10<br>215.61                                                            | 201.00<br>226.00                                            | 206.00<br>230.00<br>2023<br>216.77<br>216.10<br>216.20                                             | 200.00<br>226.00              | 202.00<br>230.00<br>/2023<br>223.59<br>216.10<br>217.22                    | Type<br>Corn Futures<br>Soybean Futures<br>NAT Gas                                                    | AME GC<br>1-Dec<br>479.75<br>1347.50<br>3.23 | 1-Jan<br>505.50            |
| NorCal<br>Type<br>RBOB<br>CBOT<br>E85 W/O RINs<br>HO                                   | 200.00<br>234.00                                          | 202.00<br>237.00<br>2023<br>218.95<br>216.10<br>216.53<br>274.31                                      | 205.00<br>234.00                                | 209.00<br>237.00<br>2023<br>216.08<br>216.10<br>216.10<br>271.91                               | 206.00<br>236.00                                   | 208.00<br>243.00<br>2023<br>212.85<br>216.10<br>215.61<br>274.92                                                  | 201.00<br>226.00                                            | 206.00<br>230.00<br>2023<br>216.77<br>216.10<br>216.20<br>283.84                                   | 200.00<br>226.00              | 202.00<br>230.00<br>/2023<br>223.59<br>216.10<br>217.22<br>295.24          | Type<br>Corn Futures<br>Soybean Futures                                                               | AME GC<br>1-Dec<br>479.75<br>1347.50         | 1-Jan<br>505.50<br>1350.75 |
| NorCal<br>Type<br>RBOB<br>CBOT<br>E85 W/O RINs                                         | 200.00<br>234.00                                          | 202.00<br>237.00<br>2023<br>218.95<br>216.10<br>216.53                                                | 205.00<br>234.00                                | 209.00<br>237.00<br>2023<br>216.08<br>216.10<br>216.10                                         | 206.00<br>236.00                                   | 208.00<br>243.00<br>2023<br>212.85<br>216.10<br>215.61<br>274.92<br>49.95                                         | 201.00<br>226.00<br>11/9/                                   | 206.00<br>230.00<br>2023<br>216.77<br>216.10<br>216.20<br>283.84<br>49.49                          | 200.00<br>226.00              | 202.00<br>230.00<br>/2023<br>223.59<br>216.10<br>217.22                    | Type<br>Corn Futures<br>Soybean Futures<br>NAT Gas                                                    | AME GC<br>1-Dec<br>479.75<br>1347.50<br>3.23 | 1-Jan<br>505.50<br>1350.75 |
| NorCal<br>Type<br>RBOB<br>CBOT<br>E85 W/O RINs<br>HO                                   | 200.00<br>234.00                                          | 202.00<br>237.00<br>2023<br>218.95<br>216.10<br>216.53<br>274.31<br>51.20                             | 205.00<br>234.00<br>11/7/                       | 209.00<br>237.00<br>2023<br>216.08<br>216.10<br>216.10<br>271.91                               | 206.00<br>236.00                                   | 208.00<br>243.00<br>2023<br>212.85<br>216.10<br>215.61<br>274.92<br>49.95                                         | 201.00<br>226.00                                            | 206.00<br>230.00<br>2023<br>216.77<br>216.10<br>216.20<br>283.84<br>49.49                          | 200.00<br>226.00<br>11/10     | 202.00<br>230.00<br>/2023<br>223.59<br>216.10<br>217.22<br>295.24<br>50.80 | Type<br>Corn Futures<br>Soybean Futures<br>NAT Gas<br>S&P 500                                         | AME GC<br>1-Dec<br>479.75<br>1347.50<br>3.23 | 1-Jan<br>505.50<br>1350.75 |
| NorCal<br>Type<br>RBOB<br>CBOT<br>E85 W/O RINs<br>HO<br>BO<br>Date                     | 200.00<br>234.00<br>11/6/2<br>Crude                       | 202.00<br>237.00<br>2023<br>218.95<br>216.10<br>216.53<br>274.31<br>51.20<br>Cus                      | 205.00<br>234.00<br>11/7/                       | 209.00<br>237.00<br>2023<br>216.08<br>216.10<br>216.10<br>271.91<br>50.45<br>Gas               | 206.00<br>236.00<br>11/8/                          | 208.00<br>243.00<br>2023<br>212.85<br>216.10<br>215.61<br>274.92<br>49.95<br>DOE S<br>DOE S                       | 201.00<br>226.00<br>11/9/<br>TORAGE                         | 206.00<br>230.00<br>2023<br>216.77<br>216.10<br>216.20<br>283.84<br>49.49<br>Fuel E                | 200.00<br>226.00<br>11/10     | 202.00<br>230.00<br>/2023<br>223.59<br>216.10<br>217.22<br>295.24<br>50.80 | Type<br>Corn Futures<br>Soybean Futures<br>NAT Gas<br>S&P 500<br>Dleum Reserve                        | AME GC<br>1-Dec<br>479.75<br>1347.50<br>3.23 | 1-Jan<br>505.50<br>1350.75 |
| NorCal<br>Type<br>RBOB<br>CBOT<br>E85 W/O RINs<br>HO<br>BO<br>Date<br>20-Oct           | 200.00<br>234.00<br>11/6/2<br>Crude<br>424,239            | 202.00<br>237.00<br>2023<br>218.95<br>216.10<br>216.53<br>274.31<br>51.20<br>Cus<br>21,               | 205.00<br>234.00<br>11/7/<br>hing<br>771        | 209.00<br>237.00<br>2023<br>216.08<br>216.10<br>216.10<br>271.91<br>50.45<br>Gas<br>225        | 206.00<br>236.00<br>11/8/<br>oline<br>,671         | 208.00<br>243.00<br>2023<br>212.85<br>216.10<br>215.61<br>274.92<br>49.95<br>DOE S<br>DIst<br>116                 | 201.00<br>226.00<br>11/9/<br>TORAGE<br>Ilate<br>958         | 206.00<br>230.00<br>2023<br>216.77<br>216.10<br>216.20<br>283.84<br>49.49<br>Fuel E<br>21,         | 200.00<br>226.00<br>11/10<br> | 202.00<br>230.00<br>/2023<br>223.59<br>216.10<br>217.22<br>295.24<br>50.80 | Type<br>Corn Futures<br>Soybean Futures<br>NAT Gas<br>S&P 500<br>Deleum Reserve<br>351,274            | AME GC<br>1-Dec<br>479.75<br>1347.50<br>3.23 | 1-Jan<br>505.50<br>1350.75 |
| NorCal<br>Type<br>RBOB<br>CBOT<br>E85 W/O RINs<br>HO<br>BO<br>Date<br>20-Oct<br>27-Oct | 200.00<br>234.00<br>11/6/2<br>Crude<br>424,239<br>419,748 | 202.00<br>237.00<br>2023<br>218.95<br>216.10<br>216.53<br>274.31<br>51.20<br>Cus<br>21,<br>21,<br>21, | 205.00<br>234.00<br>11/7/<br>hing<br>771<br>013 | 209.00<br>237.00<br>2023<br>216.08<br>216.10<br>216.10<br>271.91<br>50.45<br>Gas<br>225<br>223 | 206.00<br>236.00<br>11/8/<br>oline<br>,671<br>,301 | 208.00<br>243.00<br>2023<br>212.85<br>216.10<br>215.61<br>274.92<br>49.95<br>DOE S<br>DOE S<br>Dist<br>116<br>113 | 201.00<br>226.00<br>11/9/<br>TORAGE<br>Illate<br>958<br>773 | 206.00<br>230.00<br>2023<br>216.77<br>216.10<br>216.20<br>283.84<br>49.49<br>Fuel E<br>21,,<br>21, | 200.00<br>226.00<br>11/10<br> | 202.00<br>230.00<br>/2023<br>223.59<br>216.10<br>217.22<br>295.24<br>50.80 | Type<br>Corn Futures<br>Soybean Futures<br>NAT Gas<br>S&P 500<br>Deleum Reserve<br>351,274<br>351,274 | AME GC<br>1-Dec<br>479.75<br>1347.50<br>3.23 | 1-Jan<br>505.50<br>1350.75 |
| NorCal<br>Type<br>RBOB<br>CBOT<br>E85 W/O RINs<br>HO<br>BO<br>Date<br>20-Oct<br>27-Oct | 200.00<br>234.00<br>11/6/2<br>Crude<br>424,239            | 202.00<br>237.00<br>2023<br>218.95<br>216.10<br>216.53<br>274.31<br>51.20<br>Cus<br>21,<br>21,<br>21, | 205.00<br>234.00<br>11/7/<br>hing<br>771        | 209.00<br>237.00<br>2023<br>216.08<br>216.10<br>216.10<br>271.91<br>50.45<br>Gas<br>225<br>223 | 206.00<br>236.00<br>11/8/<br>oline<br>,671         | 208.00<br>243.00<br>2023<br>212.85<br>216.10<br>215.61<br>274.92<br>49.95<br>DOE S<br>DIst<br>116                 | 201.00<br>226.00<br>11/9/<br>TORAGE<br>Illate<br>958<br>773 | 206.00<br>230.00<br>2023<br>216.77<br>216.10<br>216.20<br>283.84<br>49.49<br>Fuel E<br>21,         | 200.00<br>226.00<br>11/10<br> | 202.00<br>230.00<br>/2023<br>223.59<br>216.10<br>217.22<br>295.24<br>50.80 | Type<br>Corn Futures<br>Soybean Futures<br>NAT Gas<br>S&P 500<br>Deleum Reserve<br>351,274            | AME GC<br>1-Dec<br>479.75<br>1347.50<br>3.23 | 1-Jan<br>505.50<br>1350.75 |