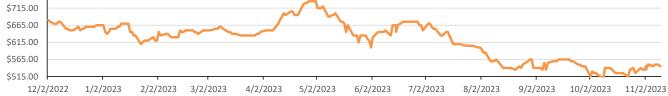

## LCFS Values - 1 Year

|                                                                                        |                                                           |                                                                                                       |                                                 |                                                                                                | P                                                  | PFL Daily                                                                                                         | Breakdo                                                     | own                                                                                                |                               |                                                                            |                                                                                                       |                                              |                            |
|----------------------------------------------------------------------------------------|-----------------------------------------------------------|-------------------------------------------------------------------------------------------------------|-------------------------------------------------|------------------------------------------------------------------------------------------------|----------------------------------------------------|-------------------------------------------------------------------------------------------------------------------|-------------------------------------------------------------|----------------------------------------------------------------------------------------------------|-------------------------------|----------------------------------------------------------------------------|-------------------------------------------------------------------------------------------------------|----------------------------------------------|----------------------------|
|                                                                                        |                                                           |                                                                                                       | F                                               | RINs cen                                                                                       |                                                    |                                                                                                                   |                                                             |                                                                                                    |                               |                                                                            |                                                                                                       |                                              |                            |
|                                                                                        | 6-Nov                                                     |                                                                                                       |                                                 | lov                                                                                            | 8-Nov                                              |                                                                                                                   | 9-Nov                                                       |                                                                                                    | 10-Nov                        |                                                                            |                                                                                                       |                                              |                            |
| Туре                                                                                   | Bid                                                       | Ask                                                                                                   | Bid                                             | Ask                                                                                            | Bid                                                | Ask                                                                                                               | Bid                                                         | Ask                                                                                                | Bid                           | Ask                                                                        |                                                                                                       |                                              |                            |
| D6-21                                                                                  | 80.00                                                     | 87.00                                                                                                 | 79.50                                           | 87.00                                                                                          | 80.50                                              | 88.00                                                                                                             | 83.50                                                       | 92.00                                                                                              | 84.00                         | 92.50                                                                      |                                                                                                       |                                              |                            |
| D6-22                                                                                  | 78.00                                                     | 83.00                                                                                                 | 82.00                                           | 83.00                                                                                          | 83.00                                              | 84.00                                                                                                             | 86.00                                                       | 88.00                                                                                              | 86.00                         | 89.00                                                                      |                                                                                                       |                                              |                            |
| D6-23                                                                                  | 78.50                                                     | 82.00                                                                                                 | 79.00                                           | 81.00                                                                                          | 79.50                                              | 82.50                                                                                                             | 83.50                                                       | 85.50                                                                                              | 84.00                         | 86.00                                                                      |                                                                                                       |                                              |                            |
| D4-21                                                                                  | 105.00                                                    | 111.00                                                                                                | 104.50                                          | 111.00                                                                                         | 105.50                                             | 112.00                                                                                                            | 108.50                                                      | 116.00                                                                                             | 109.00                        | 116.50                                                                     |                                                                                                       |                                              |                            |
| D4-22                                                                                  | 86.00                                                     | 88.00                                                                                                 | 85.50                                           | 88.00                                                                                          | 86.50                                              | 89.00                                                                                                             | 89.50                                                       | 93.00                                                                                              | 90.00                         | 93.50                                                                      |                                                                                                       |                                              |                            |
| D4-23                                                                                  | 78.50                                                     | 82.00                                                                                                 | 79.00                                           | 81.00                                                                                          | 79.50                                              | 82.50                                                                                                             | 83.50                                                       | 85.50                                                                                              | 84.00                         | 86.00                                                                      |                                                                                                       |                                              |                            |
| D5-21                                                                                  | 104.00                                                    | 111.00                                                                                                | 103.50                                          | 111.00                                                                                         | 104.50                                             | 112.00                                                                                                            | 107.50                                                      | 116.00                                                                                             | 108.00                        | 116.50                                                                     |                                                                                                       |                                              |                            |
| D5-22                                                                                  | 85.00                                                     | 88.00                                                                                                 | 84.50                                           | 88.00                                                                                          | 85.50                                              | 89.00                                                                                                             | 88.50                                                       | 93.00                                                                                              | 89.00                         | 93.50                                                                      | RELENTL                                                                                               | ESS SERV                                     | /ICE ™                     |
| D5-23                                                                                  | 77.50                                                     | 82.00                                                                                                 | 78.00                                           | 81.00                                                                                          | 78.50                                              | 82.50                                                                                                             | 82.50                                                       | 85.50                                                                                              | 83.00                         | 86.00                                                                      |                                                                                                       |                                              |                            |
| D3-21                                                                                  | 358.00                                                    | 365.00                                                                                                | 360.00                                          |                                                                                                | 360.00                                             | 363.00                                                                                                            | 360.00                                                      | 363.00                                                                                             | 357.00                        | 360.00                                                                     |                                                                                                       |                                              |                            |
| D3-22                                                                                  | 342.00                                                    |                                                                                                       | 346.00                                          |                                                                                                |                                                    | 351.00                                                                                                            |                                                             | 351.00                                                                                             |                               | 348.00                                                                     |                                                                                                       |                                              |                            |
| D3-23                                                                                  | 351.00                                                    | 355.00                                                                                                | 352.00                                          |                                                                                                | 352.00                                             | 354.00                                                                                                            | 352.00                                                      | 354.00                                                                                             | 348.00                        | 352.00                                                                     |                                                                                                       |                                              |                            |
|                                                                                        |                                                           |                                                                                                       |                                                 | LCFS \$                                                                                        | 5/MT                                               |                                                                                                                   |                                                             |                                                                                                    |                               |                                                                            |                                                                                                       |                                              |                            |
|                                                                                        | 6-Nov 7-Nov                                               |                                                                                                       |                                                 | lov                                                                                            | 8-N                                                | lov                                                                                                               | 9-Nov                                                       |                                                                                                    | 10-Nov                        |                                                                            |                                                                                                       |                                              |                            |
| Туре                                                                                   | Bid                                                       | Ask                                                                                                   | Bid                                             | Ask                                                                                            | Bid                                                | Ask                                                                                                               | Bid                                                         | Ask                                                                                                | Bid                           | Ask                                                                        | www.pflpetroleum.co                                                                                   |                                              | <u>n</u>                   |
| LCFS                                                                                   | 65.50                                                     | 66.50                                                                                                 | 65.50                                           | 66.00                                                                                          | 65.00                                              | 67.00                                                                                                             | 65.00                                                       | 69.00                                                                                              | 67.00                         | 67.50                                                                      |                                                                                                       |                                              |                            |
| LCFS-OR                                                                                | 119.00                                                    | 121.00                                                                                                | 108.00                                          | 112.00                                                                                         | 108.00                                             | 112.00                                                                                                            |                                                             | 112.00                                                                                             | 104.00                        | 106.00                                                                     |                                                                                                       |                                              |                            |
|                                                                                        |                                                           |                                                                                                       |                                                 |                                                                                                |                                                    | Physica                                                                                                           | al Biofuel                                                  | S                                                                                                  |                               |                                                                            |                                                                                                       |                                              |                            |
|                                                                                        |                                                           |                                                                                                       | -                                               | cents/g                                                                                        |                                                    |                                                                                                                   |                                                             |                                                                                                    |                               |                                                                            |                                                                                                       | n (B100)                                     |                            |
| _                                                                                      | 6-Nov                                                     |                                                                                                       | 7-Nov                                           |                                                                                                | 8-Nov                                              |                                                                                                                   | 9-Nov                                                       |                                                                                                    | 10-Nov                        |                                                                            |                                                                                                       | )/2023                                       |                            |
| Туре                                                                                   | Bid                                                       | Ask                                                                                                   | Bid                                             | Ask                                                                                            | Bid                                                | Ask                                                                                                               | Bid                                                         | Ask                                                                                                | Bid                           | Ask                                                                        | SME                                                                                                   | E Chicago                                    | 3.35                       |
| Argo ITT                                                                               | 185.00                                                    | 186.00                                                                                                | 190.00                                          |                                                                                                | 188.00                                             | 190.00                                                                                                            |                                                             | 188.00                                                                                             | 185.00                        |                                                                            |                                                                                                       | SME GC                                       | 3.25                       |
| NYH                                                                                    |                                                           |                                                                                                       |                                                 |                                                                                                | 213.00                                             | 215.00                                                                                                            | 213.00                                                      | 045 00                                                                                             | 200.00                        | 207.00                                                                     | FAME Chicago                                                                                          |                                              | 3.25                       |
|                                                                                        | 200.00                                                    | 207.00                                                                                                | 209.00                                          |                                                                                                |                                                    |                                                                                                                   |                                                             | 215.00                                                                                             |                               |                                                                            |                                                                                                       |                                              |                            |
| Houston                                                                                | 200.00                                                    | 207.00<br>202.00                                                                                      | 205.00                                          | 209.00                                                                                         | 206.00                                             | 208.00                                                                                                            | 201.00                                                      | 206.00                                                                                             | 200.00                        |                                                                            | F                                                                                                     | AME GC                                       | 3.15                       |
| Houston<br>NorCal                                                                      |                                                           |                                                                                                       |                                                 | 209.00                                                                                         |                                                    |                                                                                                                   | 201.00                                                      |                                                                                                    | 200.00                        |                                                                            | F                                                                                                     | -                                            | 3.15                       |
|                                                                                        | 200.00                                                    | 202.00                                                                                                | 205.00                                          | 209.00                                                                                         | 206.00                                             | 208.00                                                                                                            | 201.00                                                      | 206.00                                                                                             | 200.00                        | 202.00                                                                     |                                                                                                       | -                                            | 3.15                       |
|                                                                                        | 200.00                                                    | 202.00<br>237.00                                                                                      | 205.00<br>234.00                                | 209.00                                                                                         | 206.00                                             | 208.00<br>243.00                                                                                                  | 201.00                                                      | 206.00<br>230.00                                                                                   | 200.00                        | 202.00<br>230.00<br>/2023                                                  | Туре                                                                                                  | -                                            | 3.15<br>1-Jan              |
| NorCal                                                                                 | 200.00<br>234.00                                          | 202.00<br>237.00                                                                                      | 205.00<br>234.00                                | 209.00<br>237.00<br>2023<br>216.08                                                             | 206.00<br>236.00                                   | 208.00<br>243.00                                                                                                  | 201.00<br>226.00                                            | 206.00<br>230.00                                                                                   | 200.00<br>226.00              | 202.00<br>230.00                                                           | Type<br>Corn Futures                                                                                  | AME GC<br>1-Dec<br>479.75                    | 1-Jan<br>505.50            |
| NorCal<br>Type<br>RBOB<br>CBOT                                                         | 200.00<br>234.00                                          | 202.00<br>237.00<br>2023<br>218.95<br>216.10                                                          | 205.00<br>234.00                                | 209.00<br>237.00<br>2023<br>216.08<br>216.10                                                   | 206.00<br>236.00                                   | 208.00<br>243.00<br>2023<br>212.85<br>216.10                                                                      | 201.00<br>226.00                                            | 206.00<br>230.00<br>2023<br>216.77<br>216.10                                                       | 200.00<br>226.00              | 202.00<br>230.00<br>/2023<br>223.59<br>216.10                              | Type<br>Corn Futures<br>Soybean Futures                                                               | AME GC<br>1-Dec<br>479.75<br>1347.50         | 1-Jan                      |
| NorCal<br>Type<br>RBOB                                                                 | 200.00<br>234.00                                          | 202.00<br>237.00<br>2023<br>218.95<br>216.10<br>216.53                                                | 205.00<br>234.00                                | 209.00<br>237.00<br>2023<br>216.08<br>216.10<br>216.10                                         | 206.00<br>236.00                                   | 208.00<br>243.00<br>2023<br>212.85<br>216.10<br>215.61                                                            | 201.00<br>226.00                                            | 206.00<br>230.00<br>2023<br>216.77<br>216.10<br>216.20                                             | 200.00<br>226.00              | 202.00<br>230.00<br>/2023<br>223.59<br>216.10<br>217.22                    | Type<br>Corn Futures<br>Soybean Futures<br>NAT Gas                                                    | AME GC<br>1-Dec<br>479.75<br>1347.50<br>3.23 | 1-Jan<br>505.50            |
| NorCal<br>Type<br>RBOB<br>CBOT<br>E85 W/O RINs<br>HO                                   | 200.00<br>234.00                                          | 202.00<br>237.00<br>2023<br>218.95<br>216.10<br>216.53<br>274.31                                      | 205.00<br>234.00                                | 209.00<br>237.00<br>2023<br>216.08<br>216.10<br>216.10<br>271.91                               | 206.00<br>236.00                                   | 208.00<br>243.00<br>2023<br>212.85<br>216.10<br>215.61<br>274.92                                                  | 201.00<br>226.00                                            | 206.00<br>230.00<br>2023<br>216.77<br>216.10<br>216.20<br>283.84                                   | 200.00<br>226.00              | 202.00<br>230.00<br>/2023<br>223.59<br>216.10<br>217.22<br>295.24          | Type<br>Corn Futures<br>Soybean Futures                                                               | AME GC<br>1-Dec<br>479.75<br>1347.50         | 1-Jan<br>505.50<br>1350.75 |
| NorCal<br>Type<br>RBOB<br>CBOT<br>E85 W/O RINs                                         | 200.00<br>234.00                                          | 202.00<br>237.00<br>2023<br>218.95<br>216.10<br>216.53                                                | 205.00<br>234.00                                | 209.00<br>237.00<br>2023<br>216.08<br>216.10<br>216.10                                         | 206.00<br>236.00                                   | 208.00<br>243.00<br>2023<br>212.85<br>216.10<br>215.61<br>274.92<br>49.95                                         | 201.00<br>226.00<br>11/9/                                   | 206.00<br>230.00<br>2023<br>216.77<br>216.10<br>216.20<br>283.84<br>49.49                          | 200.00<br>226.00              | 202.00<br>230.00<br>/2023<br>223.59<br>216.10<br>217.22                    | Type<br>Corn Futures<br>Soybean Futures<br>NAT Gas                                                    | AME GC<br>1-Dec<br>479.75<br>1347.50<br>3.23 | 1-Jan<br>505.50<br>1350.75 |
| NorCal<br>Type<br>RBOB<br>CBOT<br>E85 W/O RINs<br>HO                                   | 200.00<br>234.00                                          | 202.00<br>237.00<br>2023<br>218.95<br>216.10<br>216.53<br>274.31<br>51.20                             | 205.00<br>234.00<br>11/7/                       | 209.00<br>237.00<br>2023<br>216.08<br>216.10<br>216.10<br>271.91                               | 206.00<br>236.00                                   | 208.00<br>243.00<br>2023<br>212.85<br>216.10<br>215.61<br>274.92<br>49.95                                         | 201.00<br>226.00                                            | 206.00<br>230.00<br>2023<br>216.77<br>216.10<br>216.20<br>283.84<br>49.49                          | 200.00<br>226.00<br>11/10     | 202.00<br>230.00<br>/2023<br>223.59<br>216.10<br>217.22<br>295.24<br>50.80 | Type<br>Corn Futures<br>Soybean Futures<br>NAT Gas<br>S&P 500                                         | AME GC<br>1-Dec<br>479.75<br>1347.50<br>3.23 | 1-Jan<br>505.50<br>1350.75 |
| NorCal<br>Type<br>RBOB<br>CBOT<br>E85 W/O RINs<br>HO<br>BO<br>Date                     | 200.00<br>234.00<br>11/6/2<br>Crude                       | 202.00<br>237.00<br>2023<br>218.95<br>216.10<br>216.53<br>274.31<br>51.20<br>Cus                      | 205.00<br>234.00<br>11/7/                       | 209.00<br>237.00<br>2023<br>216.08<br>216.10<br>216.10<br>271.91<br>50.45<br>Gas               | 206.00<br>236.00<br>11/8/                          | 208.00<br>243.00<br>2023<br>212.85<br>216.10<br>215.61<br>274.92<br>49.95<br>DOE S<br>DOE S                       | 201.00<br>226.00<br>11/9/<br>TORAGE                         | 206.00<br>230.00<br>2023<br>216.77<br>216.10<br>216.20<br>283.84<br>49.49<br>Fuel E                | 200.00<br>226.00<br>11/10     | 202.00<br>230.00<br>/2023<br>223.59<br>216.10<br>217.22<br>295.24<br>50.80 | Type<br>Corn Futures<br>Soybean Futures<br>NAT Gas<br>S&P 500<br>Dleum Reserve                        | AME GC<br>1-Dec<br>479.75<br>1347.50<br>3.23 | 1-Jan<br>505.50<br>1350.75 |
| NorCal<br>Type<br>RBOB<br>CBOT<br>E85 W/O RINs<br>HO<br>BO<br>Date<br>20-Oct           | 200.00<br>234.00<br>11/6/2<br>Crude<br>424,239            | 202.00<br>237.00<br>2023<br>218.95<br>216.10<br>216.53<br>274.31<br>51.20<br>Cus<br>21,               | 205.00<br>234.00<br>11/7/<br>hing<br>771        | 209.00<br>237.00<br>2023<br>216.08<br>216.10<br>216.10<br>271.91<br>50.45<br>Gas<br>225        | 206.00<br>236.00<br>11/8/<br>oline<br>,671         | 208.00<br>243.00<br>2023<br>212.85<br>216.10<br>215.61<br>274.92<br>49.95<br>DOE S<br>DIst<br>116                 | 201.00<br>226.00<br>11/9/<br>TORAGE<br>Ilate<br>958         | 206.00<br>230.00<br>2023<br>216.77<br>216.10<br>216.20<br>283.84<br>49.49<br>Fuel E<br>21,         | 200.00<br>226.00<br>11/10<br> | 202.00<br>230.00<br>/2023<br>223.59<br>216.10<br>217.22<br>295.24<br>50.80 | Type<br>Corn Futures<br>Soybean Futures<br>NAT Gas<br>S&P 500<br>Deleum Reserve<br>351,274            | AME GC<br>1-Dec<br>479.75<br>1347.50<br>3.23 | 1-Jan<br>505.50<br>1350.75 |
| NorCal<br>Type<br>RBOB<br>CBOT<br>E85 W/O RINs<br>HO<br>BO<br>Date<br>20-Oct<br>27-Oct | 200.00<br>234.00<br>11/6/2<br>Crude<br>424,239<br>419,748 | 202.00<br>237.00<br>2023<br>218.95<br>216.10<br>216.53<br>274.31<br>51.20<br>Cus<br>21,<br>21,<br>21, | 205.00<br>234.00<br>11/7/<br>hing<br>771<br>013 | 209.00<br>237.00<br>2023<br>216.08<br>216.10<br>216.10<br>271.91<br>50.45<br>Gas<br>225<br>223 | 206.00<br>236.00<br>11/8/<br>oline<br>,671<br>,301 | 208.00<br>243.00<br>2023<br>212.85<br>216.10<br>215.61<br>274.92<br>49.95<br>DOE S<br>DOE S<br>Dist<br>116<br>113 | 201.00<br>226.00<br>11/9/<br>TORAGE<br>Illate<br>958<br>773 | 206.00<br>230.00<br>2023<br>216.77<br>216.10<br>216.20<br>283.84<br>49.49<br>Fuel E<br>21,,<br>21, | 200.00<br>226.00<br>11/10<br> | 202.00<br>230.00<br>/2023<br>223.59<br>216.10<br>217.22<br>295.24<br>50.80 | Type<br>Corn Futures<br>Soybean Futures<br>NAT Gas<br>S&P 500<br>Deleum Reserve<br>351,274<br>351,274 | AME GC<br>1-Dec<br>479.75<br>1347.50<br>3.23 | 1-Jan<br>505.50<br>1350.75 |
| NorCal<br>Type<br>RBOB<br>CBOT<br>E85 W/O RINs<br>HO<br>BO<br>Date<br>20-Oct<br>27-Oct | 200.00<br>234.00<br>11/6/2<br>Crude<br>424,239            | 202.00<br>237.00<br>2023<br>218.95<br>216.10<br>216.53<br>274.31<br>51.20<br>Cus<br>21,<br>21,<br>21, | 205.00<br>234.00<br>11/7/<br>hing<br>771        | 209.00<br>237.00<br>2023<br>216.08<br>216.10<br>216.10<br>271.91<br>50.45<br>Gas<br>225<br>223 | 206.00<br>236.00<br>11/8/<br>oline<br>,671         | 208.00<br>243.00<br>2023<br>212.85<br>216.10<br>215.61<br>274.92<br>49.95<br>DOE S<br>DIst<br>116                 | 201.00<br>226.00<br>11/9/<br>TORAGE<br>Illate<br>958<br>773 | 206.00<br>230.00<br>2023<br>216.77<br>216.10<br>216.20<br>283.84<br>49.49<br>Fuel E<br>21,         | 200.00<br>226.00<br>11/10<br> | 202.00<br>230.00<br>/2023<br>223.59<br>216.10<br>217.22<br>295.24<br>50.80 | Type<br>Corn Futures<br>Soybean Futures<br>NAT Gas<br>S&P 500<br>Deleum Reserve<br>351,274            | AME GC<br>1-Dec<br>479.75<br>1347.50<br>3.23 | 1-Jan<br>505.50<br>1350.75 |