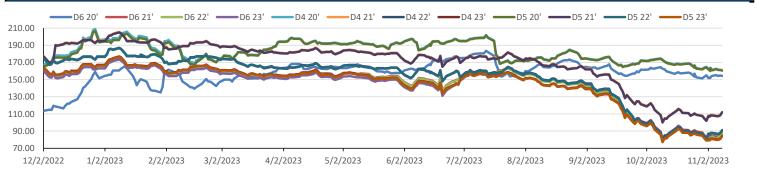

|                         | great week                 |                         |                            |                         |                                   | RINs                    |                          |                         |                         |                         |                            |                         |                            | LCFS                        |                                   |                                |
|-------------------------|----------------------------|-------------------------|----------------------------|-------------------------|-----------------------------------|-------------------------|--------------------------|-------------------------|-------------------------|-------------------------|----------------------------|-------------------------|----------------------------|-----------------------------|-----------------------------------|--------------------------------|
|                         | D6 - 21                    | D6-22                   | D6-23                      | D5-21                   | D5-22                             | D5-23                   | D4-21                    | D4-22                   | D4-23                   | D3-21                   | D3-22                      | D3-23                   |                            |                             | California                        | Oregon                         |
| Low                     | 79.50                      | 78.00                   | 78.50                      | 103.50                  | 84.50                             | 77.50                   | 104.50                   | 85.50                   | 78.50                   | 357.00                  | 342.00                     | 348.00                  |                            | Low                         | 65.00                             | 104.00                         |
| High                    | 92.50                      | 89.00                   | 86.00                      | 116.50                  | 93.50                             | 86.00                   | 116.50                   | 93.50                   | 86.00                   | 365.00                  | 355.00                     | 355.00                  |                            | High                        | 69.00                             | 121.00                         |
| Avg                     | 85.40                      | 84.20                   | 82.15                      | 109.40                  | 88.40                             | 81.65                   | 109.90                   | 88.90                   | 82.15                   | 360.90                  | 342.40                     | 352.40                  |                            | Close                       | 66.40                             | 111.00                         |
| RBOB/Ethanol            |                            |                         |                            |                         |                                   |                         | RIN Values - 2020        |                         |                         |                         |                            |                         | Spot Ark                   | o Snapsho                   | ot (cpg)                          |                                |
| CBOT ETHANOL            |                            | RBOB                    |                            |                         |                                   |                         |                          | BO Futures              |                         | ULSD Futures            |                            |                         |                            |                             |                                   |                                |
| CBOT E                  | THANOL                     | RBC                     | )B                         | EtOH - R                | BOB DIFF                          | Imp. E85                | Price w/D6               | BO Fi                   | itures                  | ULSD                    | Futures                    | ULSD +                  | D4 RIN                     | D5 - D                      | 06 Diff                           | (24.00)                        |
| CBOT E<br>Month         | THANOL<br>Settle           | RBC<br>Month            | DB<br>Settle               | EtOH - R<br>Month       | BOB DIFF<br>Settle                | Imp. E85<br>Month       | Price w/D6<br>Calc       | BO Fu<br>1-Dec          | i <b>tures</b><br>51.20 | ULSD I<br>1-Dec         | <b>utures</b> 274.31       | ULSD +<br>1-Dec         | <b>D4 RIN</b><br>363.21    | D5 - D<br>FOB S             | -                                 | <mark>(24.00)</mark><br>545.00 |
|                         | -                          |                         |                            |                         | -                                 |                         |                          |                         |                         |                         |                            |                         |                            | -                           | Santos                            | · · · ·                        |
| Month                   | Settle                     | Month                   | Settle                     | Month                   | Settle                            | Month                   | Calc                     | 1-Dec                   | 51.20                   | 1-Dec                   | 274.31                     | 1-Dec                   | 363.21                     | FOB S                       | Santos                            | 545.00                         |
| Month<br>1-Nov          | Settle<br>186.50           | Month<br>1-Nov          | Settle<br>218.95           | Month<br>1-Nov          | <b>Settle</b><br>-32.45           | Month<br>1-Nov          | Calc<br>190.65           | 1-Dec<br>1-Jan          | 51.20<br>50.55          | 1-Dec<br>1-Jan          | 274.31<br>269.75           | 1-Dec<br>1-Jan          | 363.21<br>358.65           | FOB S<br>Imp. NYH A<br>Chic | Santos<br>Anhydrous               | 545.00<br>591.00               |
| Month<br>1-Nov<br>1-Dec | Settle<br>186.50<br>175.00 | Month<br>1-Nov<br>1-Dec | Settle<br>218.95<br>216.63 | Month<br>1-Nov<br>1-Dec | <b>Settle</b><br>-32.45<br>-41.63 | Month<br>1-Nov<br>1-Dec | Calc<br>190.65<br>180.53 | 1-Dec<br>1-Jan<br>1-Feb | 51.20<br>50.55<br>50.48 | 1-Dec<br>1-Jan<br>1-Feb | 274.31<br>269.75<br>266.95 | 1-Dec<br>1-Jan<br>1-Feb | 363.21<br>358.65<br>355.85 | FOB S<br>Imp. NYH A<br>Chic | Santos<br>Anhydrous<br>cago<br>YH | 545.00<br>591.00<br>187.50     |

## Rin Values - 20 day D4 D5 D6

This report has been prepared by Progressive Fuels Limited (PFL) personnel for your information only and the views expressed are intended to provide market commentary and are not recommendations. This report is not an offer to sell or a solicitation of any offer to buy any security. The information contained herein has been compiled by PFL from sources believed to be reliable, but no representation or warranty, express or implied, is made by Progressive Fuels Limited, its affiliates or any other person as to its accuracy, combined to provide markets commentations. This report is not an offer to sell or a solicitation of any offer to be reliable, but no representation or warranty, express or implied, is made by Progressive Fuels Limited. All its finates early and the representation or warranty expend.