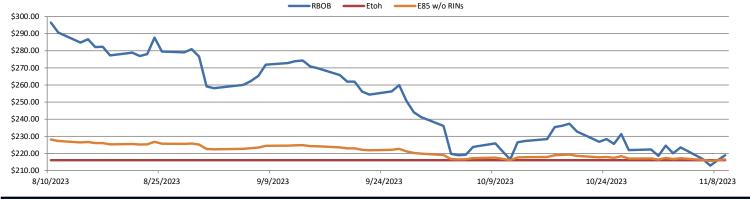

|                         | great week                 |                         |                            |                         |                                   | RINs                    |                          |                         |                         |                         |                            |                         |                            | LCFS                        |                                   |                                |
|-------------------------|----------------------------|-------------------------|----------------------------|-------------------------|-----------------------------------|-------------------------|--------------------------|-------------------------|-------------------------|-------------------------|----------------------------|-------------------------|----------------------------|-----------------------------|-----------------------------------|--------------------------------|
|                         | D6 - 21                    | D6-22                   | D6-23                      | D5-21                   | D5-22                             | D5-23                   | D4-21                    | D4-22                   | D4-23                   | D3-21                   | D3-22                      | D3-23                   |                            |                             | California                        | Oregon                         |
| Low                     | 79.50                      | 78.00                   | 78.50                      | 103.50                  | 84.50                             | 77.50                   | 104.50                   | 85.50                   | 78.50                   | 357.00                  | 342.00                     | 348.00                  |                            | Low                         | 65.00                             | 104.00                         |
| High                    | 92.50                      | 89.00                   | 86.00                      | 116.50                  | 93.50                             | 86.00                   | 116.50                   | 93.50                   | 86.00                   | 365.00                  | 355.00                     | 355.00                  |                            | High                        | 69.00                             | 121.00                         |
| Avg                     | 85.40                      | 84.20                   | 82.15                      | 109.40                  | 88.40                             | 81.65                   | 109.90                   | 88.90                   | 82.15                   | 360.90                  | 342.40                     | 352.40                  |                            | Close                       | 66.40                             | 111.00                         |
| RBOB/Ethanol            |                            |                         |                            |                         |                                   |                         | RIN Values - 2020        |                         |                         |                         |                            |                         | Spot Ark                   | o Snapsho                   | ot (cpg)                          |                                |
| CBOT ETHANOL            |                            | RBOB                    |                            |                         |                                   |                         |                          | BO Futures              |                         | ULSD Futures            |                            |                         |                            |                             |                                   |                                |
| CBOT E                  | THANOL                     | RBC                     | )B                         | EtOH - R                | BOB DIFF                          | Imp. E85                | Price w/D6               | BO Fi                   | itures                  | ULSD                    | Futures                    | ULSD +                  | D4 RIN                     | D5 - D                      | 06 Diff                           | (24.00)                        |
| CBOT E<br>Month         | THANOL<br>Settle           | RBC<br>Month            | DB<br>Settle               | EtOH - R<br>Month       | BOB DIFF<br>Settle                | Imp. E85<br>Month       | Price w/D6<br>Calc       | BO Fu<br>1-Dec          | i <b>tures</b><br>51.20 | ULSD I<br>1-Dec         | <b>utures</b> 274.31       | ULSD +<br>1-Dec         | <b>D4 RIN</b><br>363.21    | D5 - D<br>FOB S             | -                                 | <mark>(24.00)</mark><br>545.00 |
|                         | -                          |                         |                            |                         | -                                 |                         |                          |                         |                         |                         |                            |                         |                            | -                           | Santos                            | · · · ·                        |
| Month                   | Settle                     | Month                   | Settle                     | Month                   | Settle                            | Month                   | Calc                     | 1-Dec                   | 51.20                   | 1-Dec                   | 274.31                     | 1-Dec                   | 363.21                     | FOB S                       | Santos                            | 545.00                         |
| Month<br>1-Nov          | Settle<br>186.50           | Month<br>1-Nov          | Settle<br>218.95           | Month<br>1-Nov          | <b>Settle</b><br>-32.45           | Month<br>1-Nov          | Calc<br>190.65           | 1-Dec<br>1-Jan          | 51.20<br>50.55          | 1-Dec<br>1-Jan          | 274.31<br>269.75           | 1-Dec<br>1-Jan          | 363.21<br>358.65           | FOB S<br>Imp. NYH A<br>Chic | Santos<br>Anhydrous               | 545.00<br>591.00               |
| Month<br>1-Nov<br>1-Dec | Settle<br>186.50<br>175.00 | Month<br>1-Nov<br>1-Dec | Settle<br>218.95<br>216.63 | Month<br>1-Nov<br>1-Dec | <b>Settle</b><br>-32.45<br>-41.63 | Month<br>1-Nov<br>1-Dec | Calc<br>190.65<br>180.53 | 1-Dec<br>1-Jan<br>1-Feb | 51.20<br>50.55<br>50.48 | 1-Dec<br>1-Jan<br>1-Feb | 274.31<br>269.75<br>266.95 | 1-Dec<br>1-Jan<br>1-Feb | 363.21<br>358.65<br>355.85 | FOB S<br>Imp. NYH A<br>Chic | Santos<br>Anhydrous<br>cago<br>YH | 545.00<br>591.00<br>187.50     |