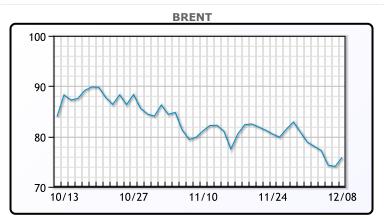

Brent traded up \$1.79 or 2.4% to close at \$75.84.

**Market Commentary** 

## **CRUDE**

|     | Last  | Week Ago | Month Ago |
|-----|-------|----------|-----------|
| ANS | 76.03 | 79.67    | 82.63     |
| BLS | 68.53 | 72.07    | 71.68     |
| LLS | 74.13 | 77.07    | 77.48     |
| Mid | 72.47 | 75.45    | 75.97     |
| WTI | 71.23 | 74.07    | 75.33     |