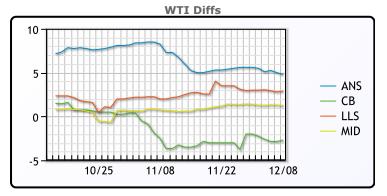

## **CRUDE**

|     | Last  | Week Ago | Month Ago |
|-----|-------|----------|-----------|
| ANS | 76.03 | 79.67    | 82.63     |
| BLS | 68.53 | 72.07    | 71.68     |
| LLS | 74.13 | 77.07    | 77.48     |
| Mid | 72.47 | 75.45    | 75.97     |
| WTI | 71.23 | 74.07    | 75.33     |