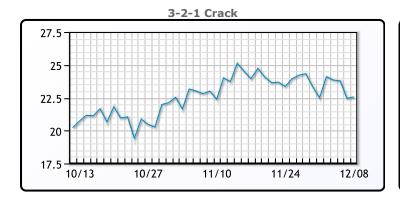

# **Crude & Product Markets**

## **CRUDE**

|     | Last  | Week Ago | Month Ago |
|-----|-------|----------|-----------|
| ANS | 76.03 | 79.67    | 82.63     |
| BLS | 68.53 | 72.07    | 71.68     |
| LLS | 74.13 | 77.07    | 77.48     |
| Mid | 72.47 | 75.45    | 75.97     |
| WTI | 71.23 | 74.07    | 75.33     |

## **PRODUCTS**

|           | Last   | Week Ago | Month Ago |
|-----------|--------|----------|-----------|
| Gulf RBOB | 1.8373 | 1.9086   | 1.9585    |
| Gulf ULSD | 2.236  | 2.414    | 2.5902    |
| NYH RBOB  | 2.0633 | 2.1521   | 2.152     |
| NYH ULSD  | 2.6065 | 2.7425   | 2.8242    |
| USGC 3%   | 67.55  | 66.85    | 68.7      |