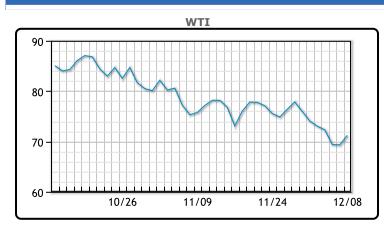

# Oil prices rose today reversing some of the losses from earlier in the week but still closing down WoW for the 7th week in a row. Both benchmarks are down 3.8% for the week. Fueling the market's downturn, Chinese customs data showed its crude oil imports in November fell 9% from a year earlier as high inventory levels, weak economic indicators and slowing orders from independent refiners weakened demand. Like crude, U.S. RBOB gasoline futures on Friday rebounded about 3% from two-year lows on Thursday. "Wednesday's Energy Information Administration (EIA) report which spurred concern of soft demand on a significant increase in gasoline inventories, may not be as concerning in the wake of the strong jobs report," said Rob Haworth, senior investment strategy director at U.S. Bank Asset Management.WTI traded up \$1.89 or 2.7% to close at \$71.23.

## **CRUDE**

|     | Last  | Week Ago | Month Ago |
|-----|-------|----------|-----------|
| ANS | 76.03 | 79.67    | 82.63     |
| BLS | 68.53 | 72.07    | 71.68     |
| LLS | 74.13 | 77.07    | 77.48     |
| Mid | 72.47 | 75.45    | 75.97     |
| WTI | 71.23 | 74.07    | 75.33     |