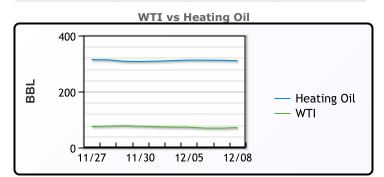

# **Crude & Product Markets**

## **CRUDE**

|     | Last  | Week Ago | Month Ago |
|-----|-------|----------|-----------|
| ANS | 76.03 | 79.67    | 82.63     |
| BLS | 68.53 | 72.07    | 71.68     |
| LLS | 74.13 | 77.07    | 77.48     |
| Mid | 72.47 | 75.45    | 75.97     |
| WTI | 71.23 | 74.07    | 75.33     |

## **PRODUCTS**

|           | Last   | Week Ago | Month Ago |
|-----------|--------|----------|-----------|
| Gulf RBOB | 1.8373 | 1.9086   | 1.9585    |
| Gulf ULSD | 2.236  | 2.414    | 2.5902    |
| NYH RBOB  | 2.0633 | 2.1521   | 2.152     |
| NYH ULSD  | 2.6065 | 2.7425   | 2.8242    |
| USGC 3%   | 67.55  | 66.85    | 68.7      |