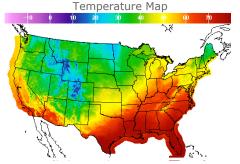

# **Weather Data**

| City         | HIGH °F | LOW °F |
|--------------|---------|--------|
| Calgary      | 28      | 20     |
| Conway       | 36      | 29     |
| Cushing      | 69      | 49     |
| Denver       | 43      | 31     |
| Houston      | 76      | 64     |
| Mont Belvieu | 72      | 60     |
| Sarnia       | 50      | 36     |
| Williston    | 37      | 27     |
|              |         |        |