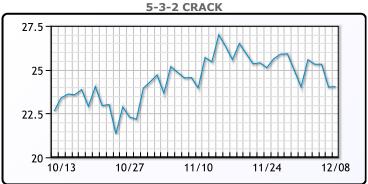

gement.WTI traded up \$1.89 or 2.7% to close at \$71.23.

Brent traded up \$1.79 or 2.4% to close at \$75.84.

**Market Commentary** 

# **Crude & Product Markets**





## **CRUDE**

|     | Last  | Week Ago | Month Ago |
|-----|-------|----------|-----------|
| ANS | 76.03 | 79.67    | 82.63     |
| BLS | 68.53 | 72.07    | 71.68     |
| LLS | 74.13 | 77.07    | 77.48     |
| Mid | 72.47 | 75.45    | 75.97     |
| WTI | 71.23 | 74.07    | 75.33     |

## **PRODUCTS**

|           | Last   | Week Ago | Month Ago |
|-----------|--------|----------|-----------|
| Gulf RBOB | 1.8373 | 1.9086   | 1.9585    |
| Gulf ULSD | 2.236  | 2.414    | 2.5902    |
| NYH RBOB  | 2.0633 | 2.1521   | 2.152     |
| NYH ULSD  | 2.6065 | 2.7425   | 2.8242    |
| USGC 3%   | 67.55  | 66.85    | 68.7      |









#### NGLs

#### MB

|                  | Last  | Week Ago | Month Ago |
|------------------|-------|----------|-----------|
| Butane           | 104.1 | 96       | 79.1      |
| IsoButane        | 117.3 | 115.1    | 109       |
| Natural Gasoline | 141.3 | 145.4    | 142.5     |
| Propane          | 69.1  | 70.5     | 62        |

# **MB NON**

|                  | Last  | Week Ago | Month Ago |
|------------------|-------|----------|-----------|
| Butane           | 108.5 | 100.1    | 82.1      |
| IsoButane        | 117.3 | 115.1    | 109       |
| Natural Gasoline | 141.3 | 145.4    | 142.5     |
| Propane          | 69.9  | 72.5     | 61.8      |

#### **CONWAY**

|                  | Last | Week Ago | Month Ago |
|------------------|------|----------|-----------|
| Butane