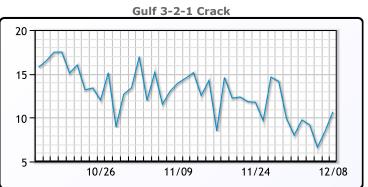

# **Crude & Product Markets**

## **PRODUCTS**

|           | Last   | Week Ago | Month Ago |
|-----------|--------|----------|-----------|
| Gulf RBOB | 1.8373 | 1.9086   | 1.9585    |
| Gulf ULSD | 2.236  | 2.414    | 2.5902    |
| NYH RBOB  | 2.0633 | 2.1521   | 2.152     |
| NYH ULSD  | 2.6065 | 2.7425   | 2.8242    |
| USGC 3%   | 67.55  | 66.85    | 68.7      |