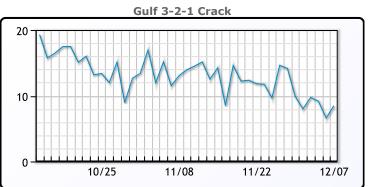

# **PRODUCTS**

|           | Last    | Week Ago | Month Ago |
|-----------|---------|----------|-----------|
| Gulf RBOB | 1.7862  | 1.9086   | 2.0077    |
| Gulf ULSD | 2.2642  | 2.414    | 2.7209    |
| NYH RBOB  | 2.0277  | 2.1521   | 2.1912    |
| NYH ULSD  | 2.58795 | 2.7425   | 2.8909    |
| USGC 3%   | 62.63   | 66.85    | 70.47     |