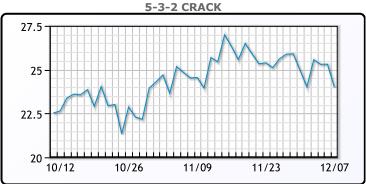

ced its latest round of production cuts. WTI traded down \$.04 to close at \$69.34. Brent traded down \$.25 to close at \$74.05.

# **Crude & Product Markets**





# **CRUDE**

|     | Last  | Week Ago | Month Ago |
|-----|-------|----------|-----------|
| ANS | 74.34 | 81.56    | 84.67     |
| BLS | 66.49 | 73.96    | 73.72     |
| LLS | 72.14 | 77.07    | 79.37     |
| Mid | 70.65 | 75.45    | 78.05     |
| WTI | 69.34 | 75.96    | 77.37     |

# **PRODUCTS**

|           | Last    | Week Ago | Month Ago |
|-----------|---------|----------|-----------|
| Gulf RBOB | 1.7862  | 1.9086   | 2.0077    |
| Gulf ULSD | 2.2642  | 2.414    | 2.7209    |
| NYH RBOB  | 2.0277  | 2.1521   | 2.1912    |
| NYH ULSD  | 2.58795 | 2.7425   | 2.8909    |
| USGC 3%   | 62.63   | 66.85    | 70.47     |









# **NGLs**

# MB

|                  | Last  | Week Ago | Month Ago |
|------------------|-------|----------|-----------|
| Butane           | 103.4 | 89.8     | 80.4      |
| IsoButane        | 118   | 127.6    | 114.4     |
| Natural Gasoline | 137.4 | 145.6    | 146       |
| Propane          | 69.3  | 66.4     | 63        |

# **MB NON**

|                  | Last  | Week Ago | Month Ago |
|------------------|-------|----------|-----------|
| Butane           | 107.5 | 93.6     | 83.4      |
| IsoButane        | 118   | 127.6    | 114.4     |
| Natural Gasoline | 137.4 | 145.6    | 146       |
| Propane          | 69.5  | 67.4     | 62.9      |

#### **CONWAY**

|                  | Last  | Week Ago | Month Ago |
|------------------|-------|----------|-----------|
| Butane