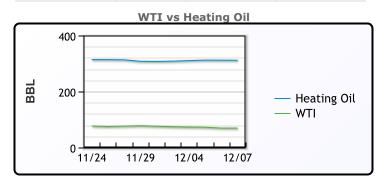

# **CRUDE**

|     | Last  | Week Ago | Month Ago |
|-----|-------|----------|-----------|
| ANS | 74.34 | 81.56    | 84.67     |
| BLS | 66.49 | 73.96    | 73.72     |
| LLS | 72.14 | 77.07    | 79.37     |
| Mid | 70.65 | 75.45    | 78.05     |
| WTI | 69.34 | 75.96    | 77.37     |

# **PRODUCTS**

|           | Last    | Week Ago | Month Ago |
|-----------|---------|----------|-----------|
| Gulf RBOB | 1.7862  | 1.9086   | 2.0077    |
| Gulf ULSD | 2.2642  | 2.414    | 2.7209    |
| NYH RBOB  | 2.0277  | 2.1521   | 2.1912    |
| NYH ULSD  | 2.58795 | 2.7425   | 2.8909    |
| USGC 3%   | 62.63   | 66.85    | 70.47     |