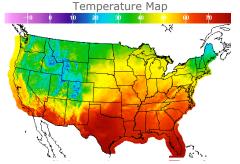

# **Weather Data**

| City         | HIGH °F | LOW °F |
|--------------|---------|--------|
| Calgary      | 32      | 27     |
| Conway       | 43      | 33     |
| Cushing      | 67      | 49     |
| Denver       | 58      | 43     |
| Houston      | 70      | 54     |
| Mont Belvieu | 66      | 51     |
| Sarnia       | 43      | 33     |
| Williston    | 48      | 37     |
|              |         |        |