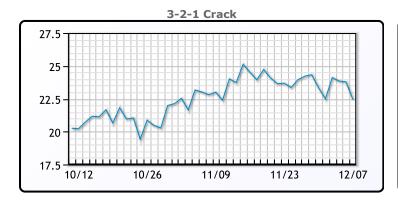

# **PRODUCTS**

|           | Last    | Week Ago | Month Ago |
|-----------|---------|----------|-----------|
| Gulf RBOB | 1.7862  | 1.9086   | 2.0077    |
| Gulf ULSD | 2.2642  | 2.414    | 2.7209    |
| NYH RBOB  | 2.0277  | 2.1521   | 2.1912    |
| NYH ULSD  | 2.58795 | 2.7425   | 2.8909    |
| USGC 3%   | 62.63   | 66.85    | 70.47     |