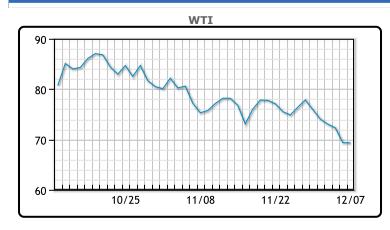

Market Commentary

Oil prices dropped to a 6 month low today as investors continued to worry about sluggish energy demand. Front-month prices for Brent began trading this week at a discount to prices in a half year for the first time since June, a signal that traders believe the market may have become oversupplied. "With the largest global importer of oil (China) shuttering its thirst for crude, pressure remains on prices as the largest producer, the United States, continues with headline output," said PVM Oil analyst John Evans. The market has continued to trade down to the tune of 10% since OPEC+ announced its latest round of production cuts. WTI traded down \$.04 to close at \$69.34. Brent traded down \$.25 to close at \$74.05.

# **CRUDE**

|     | Last  | Week Ago | Month Ago |
|-----|-------|----------|-----------|
| ANS | 74.34 | 81.56    | 84.67     |
| BLS | 66.49 | 73.96    | 73.72     |
| LLS | 72.14 | 77.07    | 79.37     |
| Mid | 70.65 | 75.45    | 78.05     |
| WTI | 69.34 | 75.96    | 77.37     |