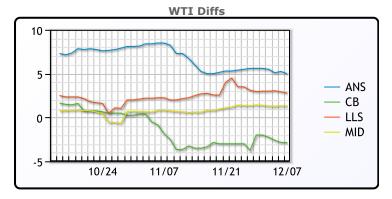

# **CRUDE**

|     | Last  | Week Ago | Month Ago |
|-----|-------|----------|-----------|
| ANS | 74.34 | 81.56    | 84.67     |
| BLS | 66.49 | 73.96    | 73.72     |
| LLS | 72.14 | 77.07    | 79.37     |
| Mid | 70.65 | 75.45    | 78.05     |
| WTI | 69.34 | 75.96    | 77.37     |