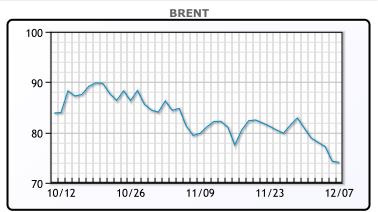

Market Commentary

Oil prices dropped to a 6 month low today as investors continued to worry about sluggish energy demand. Front-month prices for Brent began trading this week at a discount to prices in a half year for the first time since June, a signal that traders believe the market may have become oversupplied. "With the largest global importer of oil (China) shuttering its thirst for crude, pressure remains on prices as the largest producer, the United States, continues with headline output," said PVM Oil analyst John Evans. The market has continued to trade down to the tune of 10% since OPEC+ announced its latest round of production cuts. WTI traded down \$.04 to close at \$69.34. Brent traded down \$.25 to close at \$74.05.

# **CRUDE**

|     | Last  | Week Ago | Month Ago |
|-----|-------|----------|-----------|
| ANS | 74.34 | 81.56    | 84.67     |
| BLS | 66.49 | 73.96    | 73.72     |
| LLS | 72.14 | 77.07    | 79.37     |
| Mid | 70.65 | 75.45    | 78.05     |
| WTI | 69.34 | 75.96    | 77.37     |