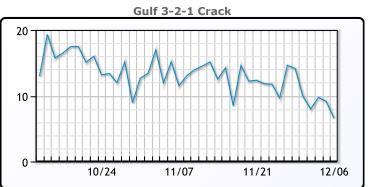

# **Crude & Product Markets**

## **PRODUCTS**

|           | Last    | Week Ago | Month Ago |
|-----------|---------|----------|-----------|
| Gulf RBOB | 1.8327  | 1.9086   | 2.0784    |
| Gulf ULSD | 2.2962  | 2.414    | 2.8434    |
| NYH RBOB  | 2.0567  | 2.1521   | 2.2434    |
| NYH ULSD  | 2.61495 | 2.7425   | 3.0349    |
| USGC 3%   | 62.48   | 66.85    | 74.29     |