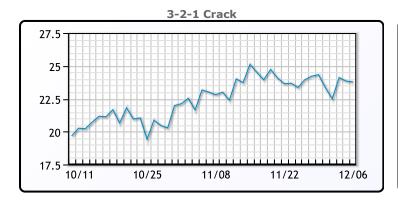

# **Crude & Product Markets**

## **CRUDE**

|     | Last  | Week Ago | Month Ago |
|-----|-------|----------|-----------|
| ANS | 74.63 | 83.46    | 89.07     |
| BLS | 66.53 | 74.11    | 78.32     |
| LLS | 72.31 | 77.07    | 82.82     |
| Mid | 70.71 | 75.45    | 81.57     |
| WTI | 69.38 | 77.86    | 80.82     |

## **PRODUCTS**

|           | Last    | Week Ago | Month Ago |
|-----------|---------|----------|-----------|
| Gulf RBOB | 1.8327  | 1.9086   | 2.0784    |
| Gulf ULSD | 2.2962  | 2.414    | 2.8434    |
| NYH RBOB  | 2.0567  | 2.1521   | 2.2434    |
| NYH ULSD  | 2.61495 | 2.7425   | 3.0349    |
| USGC 3%   | 62.48   | 66.85    | 74.29     |