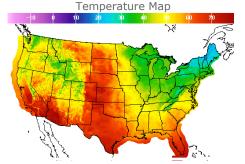

# **Weather Data**

| City         | HIGH °F | LOW °F |
|--------------|---------|--------|
| Calgary      | 41      | 32     |
| Conway       | 46      | 29     |
| Cushing      | 59      | 38     |
| Denver       | 59      | 41     |
| Houston      | 65      | 54     |
| Mont Belvieu | 62      | 49     |
| Sarnia       | 36      | 29     |
| Williston    | 53      | 41     |