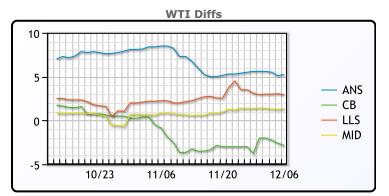

## **CRUDE**

|     | Last  | Week Ago | Month Ago |
|-----|-------|----------|-----------|
| ANS | 74.63 | 83.46    | 89.07     |
| BLS | 66.53 | 74.11    | 78.32     |
| LLS | 72.31 | 77.07    | 82.82     |
| Mid | 70.71 | 75.45    | 81.57     |
| WTI | 69.38 | 77.86    | 80.82     |