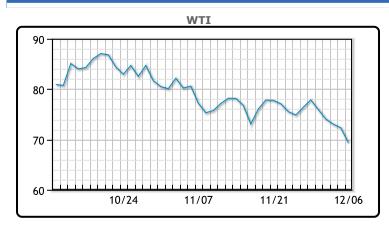

# Oil prices sunk today to their lowest settlement since June on a bearish EIA report and demand destruction on the fuel side. Gasoline stocks rose by 5.4MM/bls, compared to a forecasted rise of 1MM/bbls. Gasoline demand last week lagged the 10-year seasonal average by 2.5%. "Even though it was not the peak gasoline season, demand during the long Thanksgiving holiday weekend was lackluster," said John Kilduff, partner with Again Capital LLC. An unexpected fall in U.S. crude inventories did little to support prices. Crude inventories fell by 4.6MM/bbls, far exceeding the 1.4MM/bbl drop analysts had expected. WTI traded down \$2.94 or -4.1% to close at \$69.38. Brent

## **CRUDE**

|     | Last  | Week Ago | Month Ago |
|-----|-------|----------|-----------|
| ANS | 74.63 | 83.46    | 89.07     |
| BLS | 66.53 | 74.11    | 78.32     |
| LLS | 72.31 | 77.07    | 82.82     |
| Mid | 70.71 | 75.45    | 81.57     |
| WTI | 69.38 | 77.86    | 80.82     |