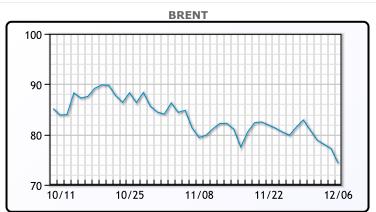

# Oil prices sunk today to their lowest settlement since June on a bearish EIA report and demand destruction on the fuel side. Gasoline stocks rose by 5.4MM/bls, compared to a forecasted rise of 1MM/bbls. Gasoline demand last week lagged the 10-year seasonal average by 2.5%. "Even though it was not the peak gasoline season, demand during the long Thanksgiving holiday weekend was lackluster," said John Kilduff, partner with Again Capital LLC. An unexpected fall in U.S. crude inventories did little to support prices. Crude inventories fell by 4.6MM/bbls, far exceeding the 1.4MM/bbl drop analysts had expected. WTI traded down \$2.94 or -4.1% to close at \$69.38. Brent

traded down \$2.90 or -3.8% to close at \$74.30.

**Market Commentary** 

## **CRUDE**

|     | Last  | Week Ago | Month Ago |
|-----|-------|----------|-----------|
| ANS | 74.63 | 83.46    | 89.07     |
| BLS | 66.53 | 74.11    | 78.32     |
| LLS | 72.31 | 77.07    | 82.82     |
| Mid | 70.71 | 75.45    | 81.57     |
| WTI | 69.38 | 77.86    | 80.82     |