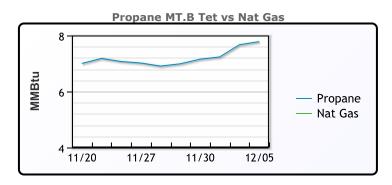

# NGLs

# MB

|                  | Last   | Week Ago | Month Ago |
|------------------|--------|----------|-----------|
| Butane           | 95.75  | 85.375   | 82.25     |
| IsoButane        | 116.75 | 123.375  | 118.25    |
| Natural Gasoline | 144.3  | 146.3    | 148.8     |
| Propane          | 69.75  | 64       | 64        |

# **MB NON**

|                  | Last   | Week Ago | Month Ago |
|------------------|--------|----------|-----------|
| Butane           | 98.75  | 88.375   | 85.25     |
| IsoButane        | 116.75 | 123.375  | 118.25    |
| Natural Gasoline | 144    | 146.25   | 148.75    |
| Propane          | 70.3   | 64.6     | 63.9      |