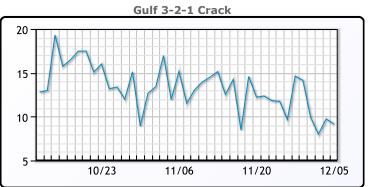

# **Crude & Product Markets**

# **CRUDE**

|     | Last  | Week Ago | Month Ago |
|-----|-------|----------|-----------|
| ANS | 77.42 | 81.91    | 89.01     |
| BLS | 69.72 | 73.41    | 78.66     |
| LLS | 75.37 | 78.91    | 82.76     |
| Mid | 73.59 | 77.38    | 81.35     |
| WTI | 72.32 | 76.41    | 80.51     |

# **PRODUCTS**

|           | Last   | Week Ago | Month Ago |
|-----------|--------|----------|-----------|
| Gulf RBOB | 1.8903 | 1.9958   | 2.051     |
| Gulf ULSD | 2.3361 | 2.5042   | 2.8323    |
| NYH RBOB  | 2.1378 | 2.2098   | 2.209     |
| NYH ULSD  | 2.6961 | 2.8512   | 3.0063    |
| USGC 3%   | 66.26  | 70.35    | 74.25     |