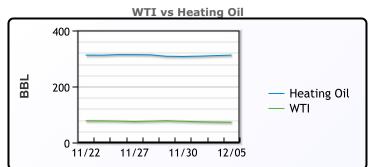

# **Crude & Product Markets**

# **CRUDE**

|     | Last  | Week Ago | Month Ago |
|-----|-------|----------|-----------|
| ANS | 77.42 | 81.91    | 89.01     |
| BLS | 69.72 | 73.41    | 78.66     |
| LLS | 75.37 | 78.91    | 82.76     |
| Mid | 73.59 | 77.38    | 81.35     |
| WTI | 72.32 | 76.41    | 80.51     |