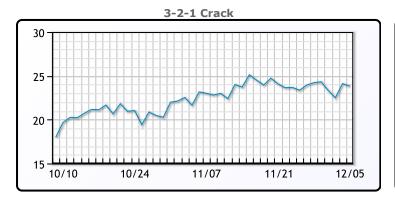

# **Crude & Product Markets**

# **CRUDE**

|     | Last  | Week Ago | Month Ago |
|-----|-------|----------|-----------|
| ANS | 77.42 | 81.91    | 89.01     |
| BLS | 69.72 | 73.41    | 78.66     |
| LLS | 75.37 | 78.91    | 82.76     |
| Mid | 73.59 | 77.38    | 81.35     |
| WTI | 72.32 | 76.41    | 80.51     |

# **PRODUCTS**

|           | Last   | Week Ago | Month Ago |
|-----------|--------|----------|-----------|
| Gulf RBOB | 1.8903 | 1.9958   | 2.051     |
| Gulf ULSD | 2.3361 | 2.5042   | 2.8323    |
| NYH RBOB  | 2.1378 | 2.2098   | 2.209     |
| NYH ULSD  | 2.6961 | 2.8512   | 3.0063    |
| USGC 3%   | 66.26  | 70.35    | 74.25     |