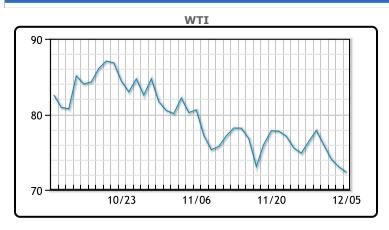

Market Commentary

Oil prices fell again today to near five month lows putting the market down for a fourth day in a row. Todays close was the lowest since July 6th. "The OPEC+ deal did little to support prices and given the (four) days of declines that followed it, traders are clearly very unimpressed," said Craig Erlam, senior market analyst UK & EMEA, at data and analytics firm OANDA. Demand concerns were front and center as Chinas central banks were buying up the yuan to prevent it from weaking to much as Moodys cut their outlook to negative. The USD also rose to two week highs today. WTI traded up \$.72 or 1.0% to close at \$72.32. Brent traded down \$.83 or -1.1% to close at \$77.20.

# **CRUDE**

|     | Last  | Week Ago | Month Ago |
|-----|-------|----------|-----------|
| ANS | 77.42 | 81.91    | 89.01     |
| BLS | 69.72 | 73.41    | 78.66     |
| LLS | 75.37 | 78.91    | 82.76     |
| Mid | 73.59 | 77.38    | 81.35     |
| WTI | 72.32 | 76.41    | 80.51     |