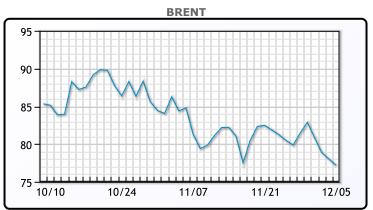

Market Commentary

Oil prices fell again today to near five month lows putting the market down for a fourth day in a row. Todays close was the lowest since July 6th. "The OPEC+ deal did little to support prices and given the (four) days of declines that followed it, traders are clearly very unimpressed," said Craig Erlam, senior market analyst UK & EMEA, at data and analytics firm OANDA. Demand concerns were front and center as Chinas central banks were buying up the yuan to prevent it from weaking to much as Moodys cut their outlook to negative. The USD also rose to two week highs today. WTI traded up \$.72 or 1.0% to close at \$72.32. Brent traded down \$.83 or -1.1% to close at \$77.20.

# **CRUDE**

|     | Last  | Week Ago | Month Ago |
|-----|-------|----------|-----------|
| ANS | 77.42 | 81.91    | 89.01     |
| BLS | 69.72 | 73.41    | 78.66     |
| LLS | 75.37 | 78.91    | 82.76     |
| Mid | 73.59 | 77.38    | 81.35     |
| WTI | 72.32 | 76.41    | 80.51     |