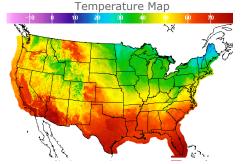

# **Weather Data**

| City         | HIGH °F | LOW °F |
|--------------|---------|--------|
| Calgary      | 59      | 32     |
| Conway       | 34      | 21     |
| Cushing      | 56      | 40     |
| Denver       | 53      | 37     |
| Houston      | 67      | 54     |
| Mont Belvieu | 65      | 50     |
| Sarnia       | 35      | 31     |
| Williston    | 44      | 28     |
|              |         |        |