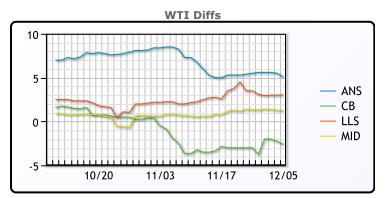

# **CRUDE**

|     | Last  | Week Ago | Month Ago |
|-----|-------|----------|-----------|
| ANS | 77.42 | 81.91    | 89.01     |
| BLS | 69.72 | 73.41    | 78.66     |
| LLS | 75.37 | 78.91    | 82.76     |
| Mid | 73.59 | 77.38    | 81.35     |
| WTI | 72.32 | 76.41    | 80.51     |