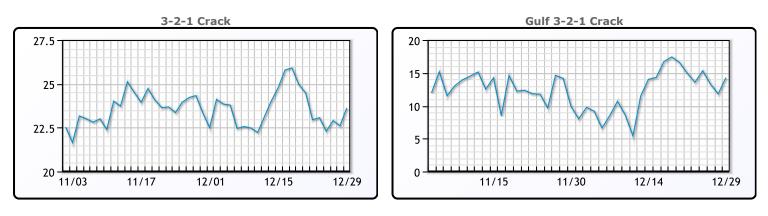

### **Crude & Product Markets**

### CRUDE

|     | Last  | Week Ago | Month Ago |
|-----|-------|----------|-----------|
| ANS | 76.85 | 78.46    | 83.46     |
| BLS | 68.65 | 70.26    | 74.11     |
| LLS | 74.25 | 76.26    | 80.96     |
| Mid | 73.11 | 75.26    | 79.21     |
| WTI | 71.65 | 73.26    | 77.86     |