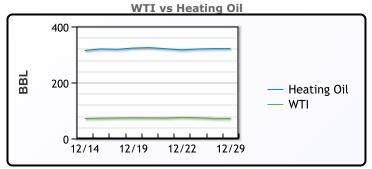

### CRUDE

|     | Last  | Week Ago | Month Ago |
|-----|-------|----------|-----------|
| ANS | 76.85 | 78.46    | 83.46     |
| BLS | 68.65 | 70.26    | 74.11     |
| LLS | 74.25 | 76.26    | 80.96     |
| Mid | 73.11 | 75.26    | 79.21     |
| WTI | 71.65 | 73.26    | 77.86     |