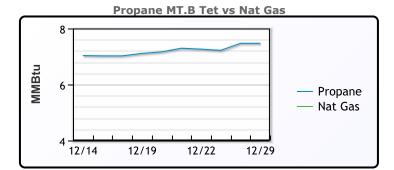

| MB                      |       |       |       |  |  |  |  |
|-------------------------|-------|-------|-------|--|--|--|--|
| Last Week Ago Month Ago |       |       |       |  |  |  |  |
| Butane                  | 100.5 | 96.3  | 87    |  |  |  |  |
| IsoButane               | 114   | 109.5 | 124.5 |  |  |  |  |
| Natural Gasoline        | 139.5 | 143   | 148.9 |  |  |  |  |
| Propane                 | 70    | 66.1  | 65.3  |  |  |  |  |

**MB NON** 

|                  | Last  | Week Ago | Month Ago |
|------------------|-------|----------|-----------|
| Butane           | 108   | 103.5    | 91.1      |
| IsoButane        | 114   | 109.5    | 124.5     |
| Natural Gasoline | 139.5 | 143      | 148.9     |
| Propane          | 73    | 67.1     | 65.9      |

#### Week Ago Month Ago Last Butane 115.8 107.1 103.4 IsoButane 147 133 141.5 Natural Gasoline 140.8 143 148.5 Propane 71 63.3 62.5

CONWAY

## **EDMONTON**

|         | Last | Week Ago | Month Ago |
|---------|------|----------|-----------|
| Propane | 51.5 | 43.3     | 49.5      |
|         | SAL  |          |           |

| JAKNIA                 |      |      |      |  |  |  |
|------------------------|------|------|------|--|--|--|
| Last Week Ago Month Ag |      |      |      |  |  |  |
| Propane                | 90.3 | 88.8 | 84.5 |  |  |  |