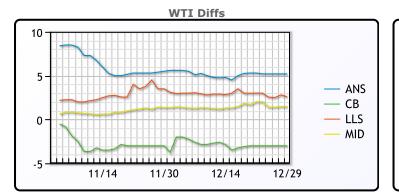

### CRUDE

|     | Last  | Week Ago | Month Ago |
|-----|-------|----------|-----------|
| ANS | 76.85 | 78.46    | 83.46     |
| BLS | 68.65 | 70.26    | 74.11     |
| LLS | 74.25 | 76.26    | 80.96     |
| Mid | 73.11 | 75.26    | 79.21     |
| WTI | 71.65 | 73.26    | 77.86     |