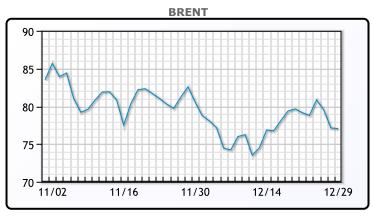

#### Market Commentary

Oil prices traded down slightly today but were mostly flat. As the year comes to an end oil prices closed down 10% year over year, closing at the lowest year end levels since 2020. A Reuters survey of 34 economists and analysts forecast Brent crude will average \$82.56 in 2024, down from November's \$84.43 consensus, as they expect weak global growth to cap demand. Ongoing geopolitical tensions could provide support to prices. "We are going to see continued volatility as we go into 2024 with the geopolitical events and the fear that the conflict could spread throughout the region," said Andrew Lipow, president of Lipow Oil Associates. U.S. crude oil output fell slightly in October to 13.248 million barrels per day, after it set monthly records in August and September. WTI traded down \$.12 or -.17% to close at \$71.65. Brent traded down \$.11 or -.14% to close at \$77.04.