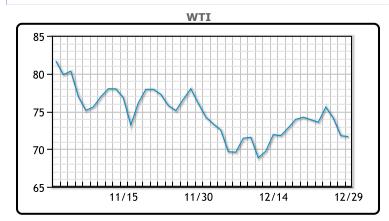

#### Market Commentary

Oil prices traded down slightly today but were mostly flat. As the year comes to an end oil prices closed down 10% year over year, closing at the lowest year end levels since 2020. A Reuters survey of 34 economists and analysts forecast Brent crude will average \$82.56 in 2024, down from November's \$84.43 consensus, as they expect weak global growth to cap demand. Ongoing geopolitical tensions could provide support to prices. "We are going to see continued volatility as we go into 2024 with the geopolitical events and the fear that the conflict could spread throughout the region," said Andrew Lipow, president of Lipow Oil Associates. U.S. crude oil output fell slightly in October to 13.248 million barrels per day, after it set monthly records in August and September. WTI traded down \$.12 or -.17% to close at \$71.65. Brent traded down \$.11 or -.14% to close at \$77.04.

### CRUDE

|     | Last  | Week Ago | Month Ago |
|-----|-------|----------|-----------|
| ANS | 76.85 | 78.46    | 83.46     |
| BLS | 68.65 | 70.26    | 74.11     |
| LLS | 74.25 | 76.26    | 80.96     |
| Mid | 73.11 | 75.26    | 79.21     |
| WTI | 71.65 | 73.26    | 77.86     |