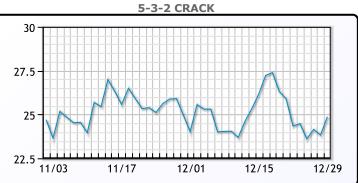

cords in August and September. WTI traded down \$.12 or -.17% to close at \$71.65. Brent traded down \$.11 or -.14% to close at \$77.04.

### **Crude & Product Markets**



### CRUDE

|     | Last  | Week Ago | Month Ago |
|-----|-------|----------|-----------|
| ANS | 76.85 | 78.46    | 83.46     |
| BLS | 68.65 | 70.26    | 74.11     |
| LLS | 74.25 | 76.26    | 80.96     |
| Mid | 73.11 | 75.26    | 79.21     |
| WTI | 71.65 | 73.26    | 77.86     |





#### PRODUCTS

|           | Last   | Week Ago | Month Ago |
|-----------|--------|----------|-----------|
| Gulf RBOB | 1.9578 | 1.9905   | 2.0798    |
| Gulf ULSD | 2.3814 | 2.4683   | 2.5412    |
| NYH RBOB  | 2.097  | 2.1226   | 2.3006    |
| NYH ULSD  | 2.5422 | 2.63495  | 2.9095    |
| USGC 3%   | 70.86  | 72.99    | 70.35     |



This report has been prepared by PFL Petroleum Limited personnel for your information only and the views expressed are intended to provide market commentary and are not recommendations. This report is not an offer to sell or a solicitation of any offer to buy any security. The information contained herein has been compiled by PFL from sources believed to be reliable, but no representation or warranty, express or implied, is made by PFL Petroleum Limited, its affiliates or any other person as to its accuracy, completeness or correctness. Copyright 2017 PFL Petroleum Limited. All Rights Reserved





| MB                      |       |       |       |  |  |  |  |
|-------------------------|-------|-------|-------|--|--|--|--|
| Last Week Ago Month Ago |       |       |       |  |  |  |  |