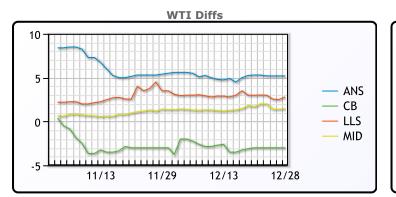

## **Crude & Product Markets**

|     | Last  | Week Ago | Month Ago |
|-----|-------|----------|-----------|
| ANS | 76.97 | 78.89    | 81.91     |
| BLS | 68.77 | 70.59    | 73.41     |
| LLS | 74.57 | 76.26    | 79.91     |
| Mid | 73.23 | 75.26    | 77.76     |
| WTI | 71.77 | 73.59    | 76.41     |