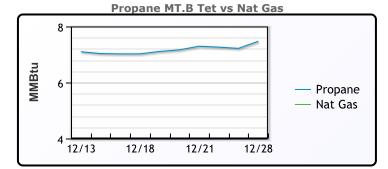

| MB               |       |          |           |  |  |  |  |
|------------------|-------|----------|-----------|--|--|--|--|
|                  | Last  | Week Ago | Month Ago |  |  |  |  |
| Butane           | 100.8 | 98       | 84.6      |  |  |  |  |
| IsoButane        | 114.3 | 109.7    | 128.8     |  |  |  |  |
| Natural Gasoline | 138.5 | 145.3    | 146.3     |  |  |  |  |
| Propane          | 68.4  | 66.5     | 64.1      |  |  |  |  |

**MB NON** 

|                  | Last  | Week Ago | Month Ago |
|------------------|-------|----------|-----------|
| Butane           | 108.3 | 103      | 88.8      |
| IsoButane        | 114.3 | 109.7    | 128.8     |
| Natural Gasoline | 138.5 | 145.3    | 146.3     |
| Propane          | 72    | 67.5     | 64.6      |

#### Week Ago Month Ago Last Butane 115.3 105.8 99.8 IsoButane 138 130 141.5 Natural Gasoline 145 147 140 Propane 67.4 64.8 61

CONWAY