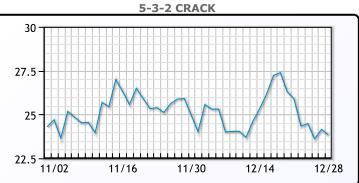

novo said. WTI traded down \$2.34 or -3.2% to close at \$71.77.      |
| Brent traded down \$2.39 or -3% to close at \$77.15.                     |

## **Crude & Product Markets**





|     | Last  | Week Ago | Month Ago |
|-----|-------|----------|-----------|
| ANS | 76.97 | 78.89    | 81.91     |
| BLS | 68.77 | 70.59    | 73.41     |
| LLS | 74.57 | 76.26    | 79.91     |
| Mid | 73.23 | 75.26    | 77.76     |
| WTI | 71.77 | 73.59    | 76.41     |





### PRODUCTS

|           | Last   | Week Ago | Month Ago |
|-----------|--------|----------|-----------|
| Gulf RBOB | 1.9512 | 1.9905   | 2.0526    |
| Gulf ULSD | 2.3893 | 2.4683   | 2.5635    |
| NYH RBOB  | 2.0722 | 2.1226   | 2.254     |
| NYH ULSD  | 2.5938 | 2.63495  | 2.958     |
| USGC 3%   | 72.16  | 72.99    | 69.13     |



This report has been prepared by PFL Petroleum Limited personnel for your information only and the views expressed are intended to provide market commentary and are not recommendations. This report is not an offer to sell or a solicitation of any offer to buy any security. The information contained herein has been compiled by PFL from sources believed to be reliable, but no representation or warranty, express or implied, is made by PFL Petroleum Limited, its affiliates or any other person as to its accuracy, completeness or correctness. Copyright 2017 PFL Petroleum Limited. All Rights Reserved





| MB               |       |          |           |  |  |  |  |
|------------------|-------|----------|-----------|--|--|--|--|
|                  | Last  | Week Ago | Month Ago |  |  |  |  |