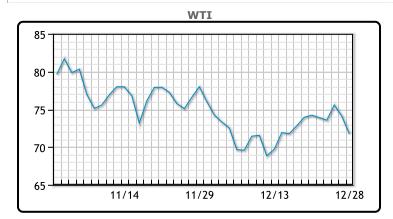

| Market Commentary                                                        |
|--------------------------------------------------------------------------|
| Oil prices settled down today trading down as more shipping              |
| companies say they are again ready to transit the Red Sea route. "The    |
| perception is that the Red Sea route is reopening and will bring supply  |
| to market weeks faster," Price Futures Group analyst Phil Flynn said.    |
| The U.S. Energy Information Administration reported a much larger-       |
| than-expected draw in U.S. crude oil inventories last week, which        |
| limited price declines for awhile. Later, prices fell further, likely as |
| traders focused on a bulk of the draw coming from the U.S. Gulf Coast    |
| region, where refiners are scrambling to clear inventories to avoid high |
| taxes on storage at the end of the year, UBS analyst Giovanni            |
| Staunovo said. WTI traded down \$2.34 or -3.2% to close at \$71.77.      |
| Brent traded down \$2.39 or -3% to close at \$77.15.                     |

## **Crude & Product Markets**

|     | Last  | Week Ago | Month Ago |
|-----|-------|----------|-----------|
| ANS | 76.97 | 78.89    | 81.91     |
| BLS | 68.77 | 70.59    | 73.41     |
| LLS | 74.57 | 76.26    | 79.91     |
| Mid | 73.23 | 75.26    | 77.76     |
| WTI | 71.77 | 73.59    | 76.41     |