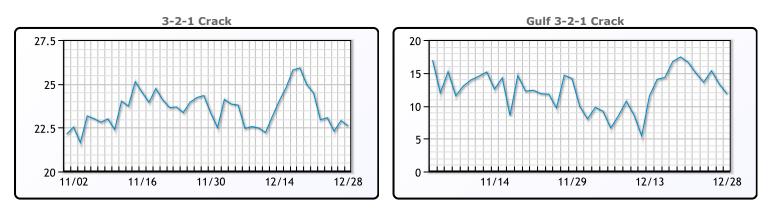

## **Crude & Product Markets**

|     | Last  | Week Ago | Month Ago |
|-----|-------|----------|-----------|
| ANS | 76.97 | 78.89    | 81.91     |
| BLS | 68.77 | 70.59    | 73.41     |
| LLS | 74.57 | 76.26    | 79.91     |
| Mid | 73.23 | 75.26    | 77.76     |
| WTI | 71.77 | 73.59    | 76.41     |

### PRODUCTS

|           | Last   | Week Ago | Month Ago |
|-----------|--------|----------|-----------|
| Gulf RBOB | 1.9512 | 1.9905   | 2.0526    |
| Gulf ULSD | 2.3893 | 2.4683   | 2.5635    |
| NYH RBOB  | 2.0722 | 2.1226   | 2.254     |
| NYH ULSD  | 2.5938 | 2.63495  | 2.958     |
| USGC 3%   | 72.16  | 72.99    | 69.13     |