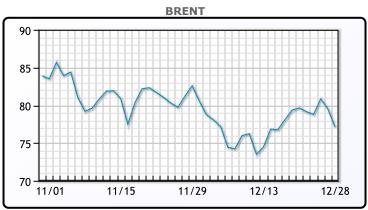

| Market Commentary                                                        |
|--------------------------------------------------------------------------|
| Oil prices settled down today trading down as more shipping              |
| companies say they are again ready to transit the Red Sea route. "The    |
| perception is that the Red Sea route is reopening and will bring supply  |
| to market weeks faster," Price Futures Group analyst Phil Flynn said.    |
| The U.S. Energy Information Administration reported a much larger-       |
| than-expected draw in U.S. crude oil inventories last week, which        |
| limited price declines for awhile. Later, prices fell further, likely as |
| traders focused on a bulk of the draw coming from the U.S. Gulf Coast    |
| region, where refiners are scrambling to clear inventories to avoid high |
| taxes on storage at the end of the year, UBS analyst Giovanni            |
| Staunovo said. WTI traded down \$2.34 or -3.2% to close at \$71.77.      |
| Brent traded down \$2.39 or -3% to close at \$77.15.                     |