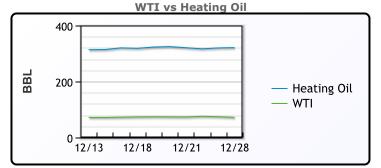

## **Crude & Product Markets**

|     | Last  | Week Ago | Month Ago |
|-----|-------|----------|-----------|
| ANS | 76.97 | 78.89    | 81.91     |
| BLS | 68.77 | 70.59    | 73.41     |
| LLS | 74.57 | 76.26    | 79.91     |
| Mid | 73.23 | 75.26    | 77.76     |
| WTI | 71.77 | 73.59    | 76.41     |

### PRODUCTS

|           | Last   | Week Ago | Month Ago |
|-----------|--------|----------|-----------|
| Gulf RBOB | 1.9512 | 1.9905   | 2.0526    |
| Gulf ULSD | 2.3893 | 2.4683   | 2.5635    |
| NYH RBOB  | 2.0722 | 2.1226   | 2.254     |
| NYH ULSD  | 2.5938 | 2.63495  | 2.958     |
| USGC 3%   | 72.16  | 72.99    | 69.13     |