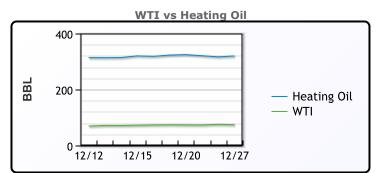

## **Crude & Product Markets**

## **CRUDE**

|     | Last  | Week Ago | Month Ago |
|-----|-------|----------|-----------|
| ANS | 79.31 | 79.27    | 80.26     |
| BLS | 71.11 | 70.97    | 71.86     |
| LLS | 76.61 | 76.26    | 78.36     |
| Mid | 75.51 | 75.26    | 76.26     |
| WTI | 74.11 | 73.97    | 74.86     |

## **PRODUCTS**

|           | Last   | Week Ago | Month Ago |
|-----------|--------|----------|-----------|
| Gulf RBOB | 2.0209 | 1.9905   | 2.0204    |
| Gulf ULSD | 2.4385 | 2.4683   | 2.5157    |
| NYH RBOB  | 2.1475 | 2.1226   | 2.2079    |
| NYH ULSD  | 2.6614 | 2.63495  | 2.8674    |
| USGC 3%   | 73.18  | 72.99    | 67.55     |