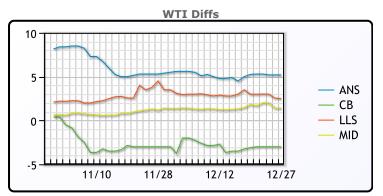

## **CRUDE**

|     | Last  | Week Ago | Month Ago |
|-----|-------|----------|-----------|
| ANS | 79.31 | 79.27    | 80.26     |
| BLS | 71.11 | 70.97    | 71.86     |
| LLS | 76.61 | 76.26    | 78.36     |
| Mid | 75.51 | 75.26    | 76.26     |
| WTI | 74.11 | 73.97    | 74.86     |