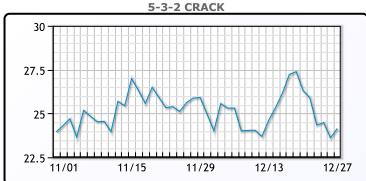

WTI traded down \$1.46 or -1.9% to close at \$74.11. Brent traded down \$1.42 or -1.8% to close at \$79.65.

**Market Commentary** 

## **Crude & Product Markets**





## **CRUDE**

|     | Last  | Week Ago | Month Ago |
|-----|-------|----------|-----------|
| ANS | 79.31 | 79.27    | 80.26     |
| BLS | 71.11 | 70.97    | 71.86     |
| LLS | 76.61 | 76.26    | 78.36     |
| Mid | 75.51 | 75.26    | 76.26     |
| WTI | 74.11 | 73.97    | 74.86     |

## **PRODUCTS**

|           | Last   | Week Ago | Month Ago |
|-----------|--------|----------|-----------|
| Gulf RBOB | 2.0209 | 1.9905   | 2.0204    |
| Gulf ULSD | 2.4385 | 2.4683   | 2.5157    |
| NYH RBOB  | 2.1475 | 2.1226   | 2.2079    |
| NYH ULSD  | 2.6614 | 2.63495  | 2.8674    |
| USGC 3%   | 73.18  | 72.99    | 67.55     |









## NGLs

## MB

|                  | Last  | Week Ago | Month Ago |
|------------------|-------|----------|-----------|
| Butane           | 98    | 100.5    | 83.9      |
| IsoButane        | 109.9 | 111.6    | 117       |
| Natural Gasoline | 142.5 | 147      | 143       |
| Propane          | 68.4  | 66.8     | 63.3      |

# **MB NON**

|                  | Last  | Week Ago | Month Ago |
|------------------|-------|----------|-----------|
| Butane           | 105.5 | 105.5    | 87        |
| IsoButane        | 109.9 | 111.6    | 117       |
| Natural Gasoline | 142.5 | 147      | 143       |
| Propane          | 71    | 68       | 63.1      |

#### **CONWAY**

|                  | Last  | Week Ago | Month Ago |
|------------------|-------|----------|-----------|
| Butane