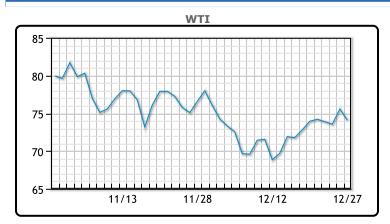

# **MARKET DAILY**

https://www.pflpetroleum.com 1865 Veterans Park Dr. Suite 303

Naples, Florida 34109 Phone: 239-390-2885 Fax: 239-949-0611 Dec 27, 2023 6:33 PM

| Major Energy Futures |        |        |  |
|----------------------|--------|--------|--|
|                      | Settle | Change |  |
| Brent                | 79.65  | -1.42  |  |
| Gas Oil              | 778.5  | -1     |  |
| Natural Gas          | 2.437  | 0.018  |  |
| RBOB                 | 215.5  | -0.33  |  |
| ULSD                 | 262.39 | -4.49  |  |
| WTI                  | 74.11  | -1.46  |  |

Oil prices dropped nearly 2% today, eating into yesterday's gains as investors monitor developments in the Red Sea. Danish shipping company Maersk said it has scheduled several dozen container vessels to travel via the Suez Canal and Red Sea in the coming weeks after calling a temporary halt to those routes this month after attacks by Yemen's Iran-backed Houthi militia. "I think we have to wait and see whether the increased naval patrols and rerouting of ships lead to a decline in attacks," said Callum Macpherson, head of commodities at Investec. Oil output in Russia, the third largest producer in the world after the United States and Saudi Arabia, is expected to be steady or even to increase next year as Moscow has largely overcome Western sanctions, analysts said. WTI traded down \$1.46 or -1.9% to close at \$74.11. Brent traded down \$1.42 or -1.8% to close at \$79.65.

## **CRUDE**

|     | Last  | Week Ago | Month Ago |
|-----|-------|----------|-----------|
| ANS | 79.31 | 79.27    | 80.26     |
| BLS | 71.11 | 70.97    | 71.86     |
| LLS | 76.61 | 76.26    | 78.36     |
| Mid | 75.51 | 75.26    | 76.26     |
| WTI | 74.11 | 73.97    | 74.86     |