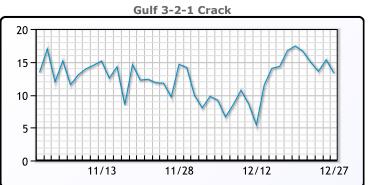

## **Crude & Product Markets**

## **CRUDE**

|     | Last  | Week Ago | Month Ago |
|-----|-------|----------|-----------|
| ANS | 79.31 | 79.27    | 80.26     |
| BLS | 71.11 | 70.97    | 71.86     |
| LLS | 76.61 | 76.26    | 78.36     |
| Mid | 75.51 | 75.26    | 76.26     |
| WTI | 74.11 | 73.97    | 74.86     |

## **PRODUCTS**

|           | Last   | Week Ago | Month Ago |
|-----------|--------|----------|-----------|
| Gulf RBOB | 2.0209 | 1.9905   | 2.0204    |
| Gulf ULSD | 2.4385 | 2.4683   | 2.5157    |
| NYH RBOB  | 2.1475 | 2.1226   | 2.2079    |
| NYH ULSD  | 2.6614 | 2.63495  | 2.8674    |
| USGC 3%   | 73.18  | 72.99    | 67.55     |