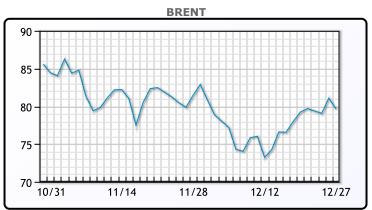

# **MARKET DAILY**

https://www.pflpetroleum.com 1865 Veterans Park Dr. Suite 303

Naples, Florida 34109 Phone: 239-390-2885 Fax: 239-949-0611 Dec 27, 2023 6:33 PM

| Major Energy Futures |        |        |  |
|----------------------|--------|--------|--|
|                      | Settle | Change |  |
| Brent                | 79.65  | -1.42  |  |
| Gas Oil              | 778.5  | -1     |  |
| Natural Gas          | 2.437  | 0.018  |  |
| RBOB                 | 215.5  | -0.33  |  |
| ULSD                 | 262.39 | -4.49  |  |
| WTI                  | 74.11  | -1.46  |  |

Oil prices dropped nearly 2% today, eating into yesterday's gains as investors monitor developments in the Red Sea. Danish shipping company Maersk said it has scheduled several dozen container vessels to travel via the Suez Canal and Red Sea in the coming weeks after calling a temporary halt to those routes this month after attacks by Yemen's Iran-backed Houthi militia. "I think we have to wait and see whether the increased naval patrols and rerouting of ships lead to a decline in attacks," said Callum Macpherson, head of commodities at Investec. Oil output in Russia, the third largest producer in the world after the United States and Saudi Arabia, is expected to be steady or even to increase next year as Moscow has largely overcome Western sanctions, analysts said. WTI traded down \$1.46 or -1.9% to close at \$74.11. Brent traded down \$1.42 or -1.8% to close at \$79.65.

## **CRUDE**

|     | Last  | Week Ago | Month Ago |
|-----|-------|----------|-----------|
| ANS | 79.31 | 79.27    | 80.26     |
| BLS | 71.11 | 70.97    | 71.86     |
| LLS | 76.61 | 76.26    | 78.36     |
| Mid | 75.51 | 75.26    | 76.26     |
| WTI | 74.11 | 73.97    | 74.86     |