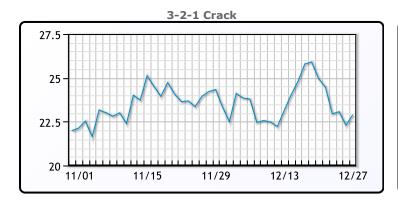

## **Crude & Product Markets**

## **CRUDE**

|     | Last  | Week Ago | Month Ago |
|-----|-------|----------|-----------|
| ANS | 79.31 | 79.27    | 80.26     |
| BLS | 71.11 | 70.97    | 71.86     |
| LLS | 76.61 | 76.26    | 78.36     |
| Mid | 75.51 | 75.26    | 76.26     |
| WTI | 74.11 | 73.97    | 74.86     |

## **PRODUCTS**

|           | Last   | Week Ago | Month Ago |
|-----------|--------|----------|-----------|
| Gulf RBOB | 2.0209 | 1.9905   | 2.0204    |
| Gulf ULSD | 2.4385 | 2.4683   | 2.5157    |
| NYH RBOB  | 2.1475 | 2.1226   | 2.2079    |
| NYH ULSD  | 2.6614 | 2.63495  | 2.8674    |
| USGC 3%   | 73.18  | 72.99    | 67.55     |