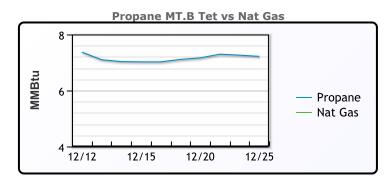

## NGLs

## MB

|                  | Last  | Week Ago | Month Ago |
|------------------|-------|----------|-----------|
| Butane           | 98    | 100.5    | 83.9      |
| IsoButane        | 109.9 | 111.6    | 117       |
| Natural Gasoline | 142.5 | 147      | 143       |
| Propane          | 68.4  | 66.8     | 63.3      |

# **MB NON**

|                  | Last  | Week Ago | Month Ago |
|------------------|-------|----------|-----------|
| Butane           | 105.5 | 105.5    | 87        |
| IsoButane        | 109.9 | 111.6    | 117       |
| Natural Gasoline | 142.5 | 147      | 143       |
| Propane          | 71    | 68       | 63.1      |

#### **CONWAY**

|                  | Last  | Week Ago | Month Ago |
|------------------|-------|----------|-----------|
| Butane           | 110   | 106.8    | 97.8      |
| IsoButane        | 128.8 | 132.3    | 134       |
| Natural Gasoline | 143.3 | 146.8    | 144       |
| Propane          | 66.4  | 64.4     | 60.5      |

#### **EDMONTON**

|         | Last | Week Ago | Month Ago |  |
|---------|------|----------|-----------|--|
| Propane | 46.4 | 44.4     | 47.5      |  |

#### **SARNIA**

|         | Last | Week Ago | Month Ago |
|---------|------|----------|-----------|
| Propane | 89   | 88.5     | 84        |