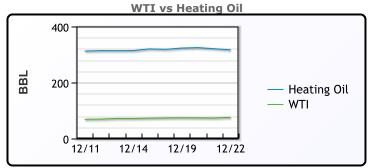

#### CRUDE

|     | Last  | Week Ago | Month Ago |
|-----|-------|----------|-----------|
| ANS | 80.77 | 78.69    | 82.05     |
| BLS | 72.57 | 70.34    | 73.75     |
| LLS | 78.12 | 76.61    | 81.25     |
| Mid | 76.97 | 75.6     | 77.94     |
| WTI | 75.57 | 73.44    | 76.75     |

#### PRODUCTS

|           | Last   | Week Ago | Month Ago |
|-----------|--------|----------|-----------|
| Gulf RBOB | 2.0389 | 2.0081   | 2.0383    |
| Gulf ULSD | 2.4817 | 2.5027   | 2.5369    |
| NYH RBOB  | 2.1508 | 2.151    | 2.2924    |
| NYH ULSD  | 2.6613 | 2.67055  | 2.9566    |
| USGC 3%   | 74.8   | 73.18    | 68.11     |