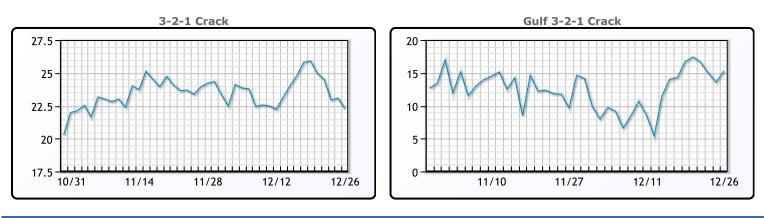

#### CRUDE

|     | Last  | Week Ago | Month Ago |
|-----|-------|----------|-----------|
| ANS | 80.77 | 78.69    | 82.05     |
| BLS | 72.57 | 70.34    | 73.75     |
| LLS | 78.12 | 76.61    | 81.25     |
| Mid | 76.97 | 75.6     | 77.94     |
| WTI | 75.57 | 73.44    | 76.75     |

#### PRODUCTS

|           | Last   | Week Ago | Month Ago |
|-----------|--------|----------|-----------|
| Gulf RBOB | 2.0389 | 2.0081   | 2.0383    |
| Gulf ULSD | 2.4817 | 2.5027   | 2.5369    |
| NYH RBOB  | 2.1508 | 2.151    | 2.2924    |
| NYH ULSD  | 2.6613 | 2.67055  | 2.9566    |
| USGC 3%   | 74.8   | 73.18    | 68.11     |