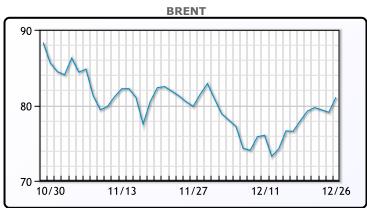

| Market Commentary                                                                                                                                                    |
|----------------------------------------------------------------------------------------------------------------------------------------------------------------------|
| U.S. West Texas Intermediate crude rose by \$2.01 per barrel, or 2.7%, to close                                                                                      |
| at \$75.57 per barrel. Brent crude futures settled higher as well at \$81.07 a                                                                                       |
| barrel (2.5% higher), after rising as much as 3.4% during the trading session.<br>Oil climbed to its highest level this month, as further attacks on ships in the Re |
| Sea prompted fears of shipping disruptions. Yemen's Iran-backed Houthi militi                                                                                        |
| claimed responsibility for a missile attack on Tuesday on a container ship in the                                                                                    |
| Red Sea, and for an attempt to attack Israel with drones. "There's plenty of                                                                                         |
| geopolitical tensions today in terms of the Middle East and it has given some                                                                                        |
| anxiety here to the security of the transit of oil and other goods," said John                                                                                       |
| Kilduff, partner with Again Capital LLC.                                                                                                                             |