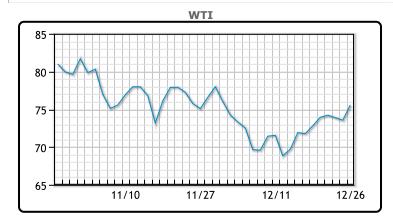

| Market Commentary                                                                                                                                                    |
|----------------------------------------------------------------------------------------------------------------------------------------------------------------------|
| U.S. West Texas Intermediate crude rose by \$2.01 per barrel, or 2.7%, to close                                                                                      |
| at \$75.57 per barrel. Brent crude futures settled higher as well at \$81.07 a                                                                                       |
| barrel (2.5% higher), after rising as much as 3.4% during the trading session.<br>Oil climbed to its highest level this month, as further attacks on ships in the Re |
| Sea prompted fears of shipping disruptions. Yemen's Iran-backed Houthi militi                                                                                        |
| claimed responsibility for a missile attack on Tuesday on a container ship in the                                                                                    |
| Red Sea, and for an attempt to attack Israel with drones. "There's plenty of                                                                                         |
| geopolitical tensions today in terms of the Middle East and it has given some                                                                                        |
| anxiety here to the security of the transit of oil and other goods," said John                                                                                       |
| Kilduff, partner with Again Capital LLC.                                                                                                                             |

#### CRUDE

|     | Last  | Week Ago | Month Ago |
|-----|-------|----------|-----------|
| ANS | 80.77 | 78.69    | 82.05     |
| BLS | 72.57 | 70.34    | 73.75     |
| LLS | 78.12 | 76.61    | 81.25     |
| Mid | 76.97 | 75.6     | 77.94     |
| WTI | 75.57 | 73.44    | 76.75     |