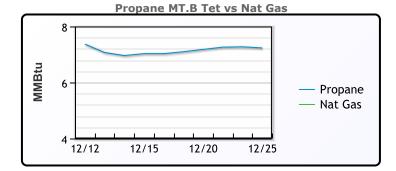

| MB                      |        |       |         |  |  |  |  |
|-------------------------|--------|-------|---------|--|--|--|--|
| Last Week Ago Month Ago |        |       |         |  |  |  |  |
| Butane                  | 102.75 | 103   | 84.125  |  |  |  |  |
| IsoButane               | 108.75 | 110   | 116.125 |  |  |  |  |
| Natural Gasoline        | 143    | 142.9 | 147     |  |  |  |  |
| Propane                 | 66.75  | 65.75 | 64.25   |  |  |  |  |

**MB NON** 

|                  | Last   | Week Ago | Month Ago |
|------------------|--------|----------|-----------|
| Butane           | 105.75 | 106      | 87.125    |
| IsoButane        | 108.75 | 110      | 116.125   |
| Natural Gasoline | 145.5  | 146.5    | 146.75    |
| Propane          | 67.1   | 66.3     | 64.3      |