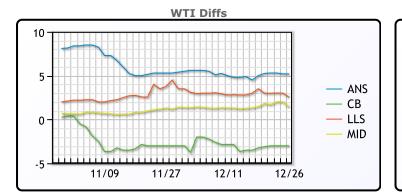

#### CRUDE

|     | Last  | Week Ago | Month Ago |
|-----|-------|----------|-----------|
| ANS | 80.77 | 78.69    | 82.05     |
| BLS | 72.57 | 70.34    | 73.75     |
| LLS | 78.12 | 76.61    | 81.25     |
| Mid | 76.97 | 75.6     | 77.94     |
| WTI | 75.57 | 73.44    | 76.75     |