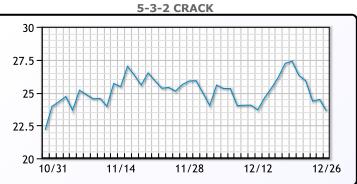

|

Hopes of interest rate cuts that could boost economic growth and fuel demand also helped the price of oil today.





#### CRUDE

|     | Last  | Week Ago | Month Ago |
|-----|-------|----------|-----------|
| ANS | 80.77 | 78.69    | 82.05     |
| BLS | 72.57 | 70.34    | 73.75     |
| LLS | 78.12 | 76.61    | 81.25     |
| Mid | 76.97 | 75.6     | 77.94     |
| WTI | 75.57 | 73.44    | 76.75     |





#### PRODUCTS

|           | Last   | Week Ago | Month Ago |
|-----------|--------|----------|-----------|
| Gulf RBOB | 2.0389 | 2.0081   | 2.0383    |
| Gulf ULSD | 2.4817 | 2.5027   | 2.5369    |
| NYH RBOB  | 2.1508 | 2.151    | 2.2924    |
| NYH ULSD  | 2.6613 | 2.67055  | 2.9566    |
| USGC 3%   | 74.8   | 73.18    | 68.11     |



## This report has been prepared by PFL Petroleum Limited personnel for your information only and the views expressed are intended to provide market commentary and are not recommendations. This report is not an offer to sell or a solicitation of any offer to buy any security. The information contained herein has been compiled by PFL from sources believed to be reliable, but no representation or warranty, express or implied, is made by PFL Petroleum Limited, its affiliates or any other person as to its accuracy, completeness or correctness. Copyright 2017 PFL Petroleum Limited. All Rights Reserved





| MB                      |        |       |         |  |  |  |  |
|-------------------------|--------|-------|---------|--|--|--|--|
| Last Week Ago Month Ago |        |       |         |