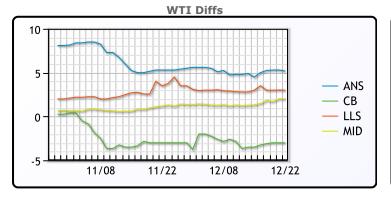

## **CRUDE**

|     | Last  | Week Ago | Month Ago |
|-----|-------|----------|-----------|
| ANS | 78.46 | 75.93    | 82.05     |
| BLS | 70.26 | 67.93    | 73.75     |
| LLS | 76.26 | 74.43    | 81.25     |
| Mid | 75.26 | 72.75    | 77.94     |
| WTI | 73.26 | 71.43    | 76.75     |