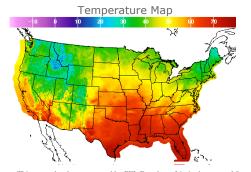

# **Weather Data**

| City         | HIGH °F | LOW °F |
|--------------|---------|--------|
| Calgary      | 36      | 28     |
| Conway       | 31      | 19     |
| Cushing      | 64      | 51     |
| Denver       | 53      | 40     |
| Houston      | 71      | 59     |
| Mont Belvieu | 70      | 57     |
| Sarnia       | 37      | 29     |
| Williston    | 43      | 31     |