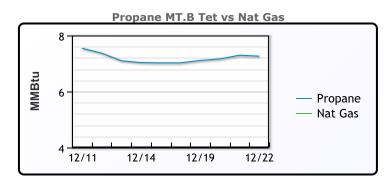

## NGLs

## MB

|                  | Last  | Week Ago | Month Ago |
|------------------|-------|----------|-----------|
| Butane           | 96.3  | 98.9     | 83.1      |
| IsoButane        | 109.5 | 106.5    | 117.3     |
| Natural Gasoline | 143   | 142.9    | 147       |
| Propane          | 66.1  | 64.3     | 64.4      |