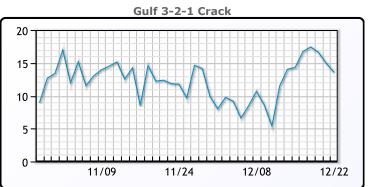

# **Crude & Product Markets**

## **CRUDE**

|     | Last  | Week Ago | Month Ago |
|-----|-------|----------|-----------|
| ANS | 78.46 | 75.93    | 82.05     |
| BLS | 70.26 | 67.93    | 73.75     |
| LLS | 76.26 | 74.43    | 81.25     |
| Mid | 75.26 | 72.75    | 77.94     |
| WTI | 73.26 | 71.43    | 76.75     |

## **PRODUCTS**

|           | Last    | Week Ago | Month Ago |
|-----------|---------|----------|-----------|
| Gulf RBOB | 1.9905  | 1.977    | 2.0383    |
| Gulf ULSD | 2.4683  | 2.3933   | 2.5369    |
| NYH RBOB  | 2.1226  | 2.131    | 2.2924    |
| NYH ULSD  | 2.63495 | 2.6008   | 2.9566    |
| USGC 3%   | 72.99   | 68.89    | 69.21     |