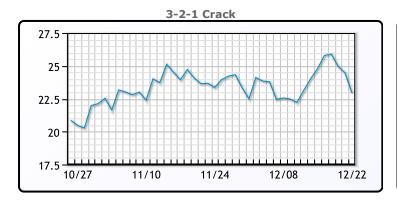

# **Crude & Product Markets**

## **CRUDE**

|     | Last  | Week Ago | Month Ago |
|-----|-------|----------|-----------|
| ANS | 78.46 | 75.93    | 82.05     |
| BLS | 70.26 | 67.93    | 73.75     |
| LLS | 76.26 | 74.43    | 81.25     |
| Mid | 75.26 | 72.75    | 77.94     |
| WTI | 73.26 | 71.43    | 76.75     |

## **PRODUCTS**

|           | Last    | Week Ago | Month Ago |
|-----------|---------|----------|-----------|
| Gulf RBOB | 1.9905  | 1.977    | 2.0383    |
| Gulf ULSD | 2.4683  | 2.3933   | 2.5369    |
| NYH RBOB  | 2.1226  | 2.131    | 2.2924    |
| NYH ULSD  | 2.63495 | 2.6008   | 2.9566    |
| USGC 3%   | 72.99   | 68.89    | 69.21     |