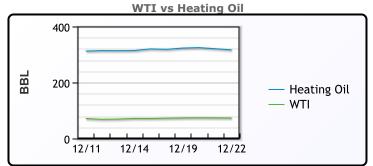

# **Crude & Product Markets**

## **CRUDE**

|     | Last  | Week Ago | Month Ago |
|-----|-------|----------|-----------|
| ANS | 78.46 | 75.93    | 82.05     |
| BLS | 70.26 | 67.93    | 73.75     |
| LLS | 76.26 | 74.43    | 81.25     |
| Mid | 75.26 | 72.75    | 77.94     |
| WTI | 73.26 | 71.43    | 76.75     |