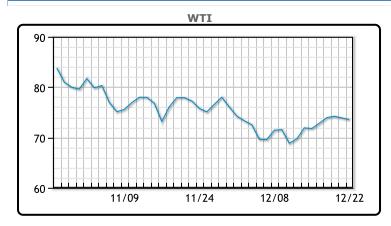

| Market Commentary                                                  |
|--------------------------------------------------------------------|
| Oil prices eased on Friday ahead of the long Christmas holiday     |
| weekend on expectations Angola could increase output after leaving |
| OPEC, but rose for the week over week on positive U.S. economic    |
| news and worries Houthi ship attacks would boost supply costs. WTI |
| closed at \$73.56 per barrel down 33 cents per barrel. Merry       |

## **CRUDE**

|     | Last  | Week Ago | Month Ago |
|-----|-------|----------|-----------|
| ANS | 78.46 | 75.93    | 82.05     |
| BLS | 70.26 | 67.93    | 73.75     |
| LLS | 76.26 | 74.43    | 81.25     |
| Mid | 75.26 | 72.75    | 77.94     |
| WTI | 73.26 | 71.43    | 76.75     |