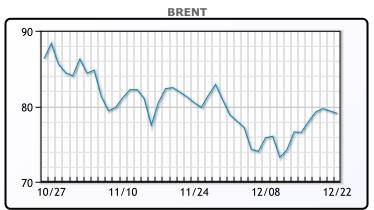

| Market Commentary                                                  |
|--------------------------------------------------------------------|
| Oil prices eased on Friday ahead of the long Christmas holiday     |
| weekend on expectations Angola could increase output after leaving |
| OPEC, but rose for the week over week on positive U.S. economic    |
| news and worries Houthi ship attacks would boost supply costs. WTI |
| closed at \$73.56 per barrel down 33 cents per barrel. Merry       |

## **CRUDE**

|     | Last  | Week Ago | Month Ago |
|-----|-------|----------|-----------|
| ANS | 78.46 | 75.93    | 82.05     |
| BLS | 70.26 | 67.93    | 73.75     |
| LLS | 76.26 | 74.43    | 81.25     |
| Mid | 75.26 | 72.75    | 77.94     |
| WTI | 73.26 | 71.43    | 76.75     |