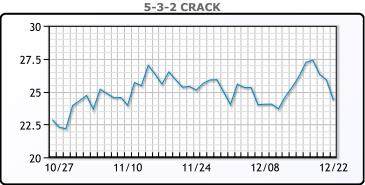

ed at \$73.56 per barrel down 33 cents per barrel. Merry       |

Christmas from all of us PFL. We will catch you on the 26th!

# **Crude & Product Markets**





## **CRUDE**

|     | Last  | Week Ago | Month Ago |
|-----|-------|----------|-----------|
| ANS | 78.46 | 75.93    | 82.05     |
| BLS | 70.26 | 67.93    | 73.75     |
| LLS | 76.26 | 74.43    | 81.25     |
| Mid | 75.26 | 72.75    | 77.94     |
| WTI | 73.26 | 71.43    | 76.75     |

## **PRODUCTS**

|           | Last    | Week Ago | Month Ago |
|-----------|---------|----------|-----------|
| Gulf RBOB | 1.9905  | 1.977    | 2.0383    |
| Gulf ULSD | 2.4683  | 2.3933   | 2.5369    |
| NYH RBOB  | 2.1226  | 2.131    | 2.2924    |
| NYH ULSD  | 2.63495 | 2.6008   | 2.9566    |
| USGC 3%   | 72.99   | 68.89    | 69.21     |









## NGLs

## MB

|                  | Last  | Week Ago | Month Ago |
|------------------|-------|----------|-----------|
| Butane           | 96.3  | 98.9     | 83.1      |
| IsoButane        | 109.5 | 106.5    | 117.3     |
| Natural Gasoline | 143   | 142.9    | 147       |
| Propane          | 66.1  | 64.3     | 64.4      |

# **MB NON**

|                  | Last  | Week Ago | Month Ago |
|------------------|-------|----------|-----------|
| Butane           | 103.5 | 103      | 87.3      |
| IsoButane        | 109.5 | 106.5    | 117.3     |
| Natural Gasoline | 143   | 142.9    | 147       |
| Propane          | 67.1  | 66.3     | 64.3      |

#### **CONWAY**

|                  | Last  | Week Ago | Month Ago    |
|------------------|-------|----------|--------------|
|