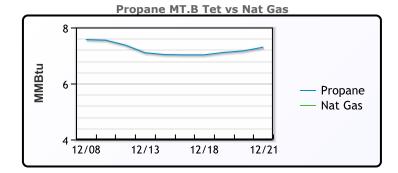

#### MB Week Ago Month Ago Last Butane 98 98.1 83.3 105.8 113.7 IsoButane 109.7 Natural Gasoline 145.3 141.8 148 Propane 66.5 64.3 64.6

**MB NON** 

|                  | Last  | Week Ago | Month Ago |
|------------------|-------|----------|-----------|
| Butane           | 103   | 102.5    | 87.4      |
| IsoButane        | 109.7 | 105.8    | 113.7     |
| Natural Gasoline | 145.3 | 141.8    | 148       |
| Propane          | 67.5  | 66.1     | 64.5      |