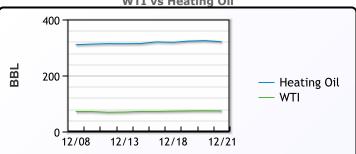

ne 109.7 Natural Gasoline 145.3 141.8 148 Propane 66.5 64.3 64.6

**MB NON** 

|                  | Last  | Week Ago | Month Ago |
|------------------|-------|----------|-----------|
| Butane           | 103   | 102.5    | 87.4      |
| IsoButane        | 109.7 | 105.8    | 113.7     |
| Natural Gasoline | 145.3 | 141.8    | 148       |
| Propane          | 67.5  | 66.1     | 64.5      |



#### Last Week Ago Month Ago Butane 105.8 103.9 97.4 IsoButane 130 135 130 Natural Gasoline 141.8 145 150 Propane 64.8 61.3 62.5

CONWAY

# **EDMONTON**

|         | Last | Week Ago | Month Ago |  |  |
|---------|------|----------|-----------|--|--|
| Propane | 42.8 | 44.8     | 50        |  |  |
|         |      |          |           |  |  |

### SARNIA Last Week Ago **Month Ago** Propane 88.5 86 83



RATES

#### FX **EQUITIES** Last Change Last Change Last Change CAD 1.3282 -0.0001 US 2yr 4.3579 0.0105 Nasdaq 14963.87 185.93 DXY 101.801 -0.042 US 10yr 3.8955 0.0074 TSX 1252.681 9.525 S&P 500 Gold 2049.32 3.37 CAN 10yr 3.122 0.067 4746.75 48.4

# Weather Data



This report has been prepared by PFL Petroleum Limited personnel for your information only and the views expressed are intended to provide market commentary and are not recommendations. This report is not an offer to sell or a solicitation of any offer to buy any security. The information contained herein has been compiled by PFL from sources believed to be reliable, but no representation or warranty, express or implied, is made by PFL Petroleum Limited, its affiliates or any other person as to its accuracy, completeness or co