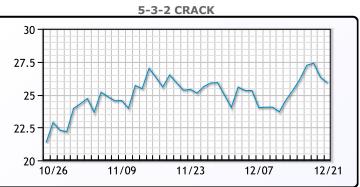

ons |
|   | WTI traded down \$.33 to close at \$73.89. Brent traded down \$.31 to    |
|   | close at \$79.39.                                                        |





CRUDE

|     | Last  | Week Ago | Month Ago |
|-----|-------|----------|-----------|
| ANS | 78.89 | 76.48    | 82.72     |
| BLS | 70.59 | 68.08    | 74.42     |
| LLS | 76.61 | 74.43    | 81.18     |
| Mid | 75.6  | 72.75    | 78.72     |
| WTI | 73.59 | 71.58    | 77.42     |





# PRODUCTS

|           | Last    | Week Ago | Month Ago |
|-----------|---------|----------|-----------|
| Gulf RBOB | 2.0081  | 1.977    | 2.028     |
| Gulf ULSD | 2.5027  | 2.3933   | 2.6472    |
| NYH RBOB  | 2.151   | 2.131    | 2.2938    |
| NYH ULSD  | 2.67055 | 2.6008   | 2.9924    |
| USGC 3%   | 73.18   | 68.89    | 70.55     |



This report has been prepared by PFL Petroleum Limited personnel for your information only and the views expressed are intended to provide market commentary and are not recommendations. This report is not an offer to sell or a solicitation of any offer to buy any security. The information contained herein has been compiled by PFL from sources believed to be reliable, but no representation or warranty, express or implied, is made by PFL Petroleum Limited, its affiliates or any other person as to its accuracy, completeness or correctness. Copyright 2017 PFL Petroleum Limited. All Rights Reserved





#### MB Week Ago Month Ago Last Butane 98 98.1 83.3 105.8 113.7 IsoButane 109.7 Natural Gasoline 145.3 141.8 148 Propane 66.5 64.3 64.6

**MB NON** 

|                  | Last  | Week Ago | Mo