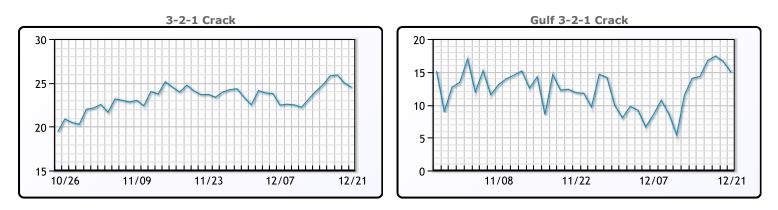

CRUDE

|     | Last  | Week Ago | Month Ago |
|-----|-------|----------|-----------|
| ANS | 78.89 | 76.48    | 82.72     |
| BLS | 70.59 | 68.08    | 74.42     |
| LLS | 76.61 | 74.43    | 81.18     |
| Mid | 75.6  | 72.75    | 78.72     |
| WTI | 73.59 | 71.58    | 77.42     |

# PRODUCTS

|           | Last    | Week Ago | Month Ago |
|-----------|---------|----------|-----------|
| Gulf RBOB | 2.0081  | 1.977    | 2.028     |
| Gulf ULSD | 2.5027  | 2.3933   | 2.6472    |
| NYH RBOB  | 2.151   | 2.131    | 2.2938    |
| NYH ULSD  | 2.67055 | 2.6008   | 2.9924    |
| USGC 3%   | 73.18   | 68.89    | 70.55     |