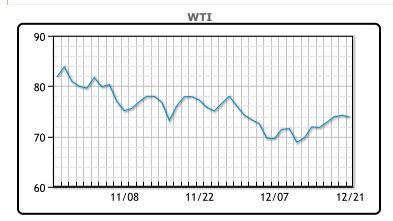

|   | Market Commentary                                                        |
|---|--------------------------------------------------------------------------|
|   | Oil prices were lower today on worries that OPEC+ would not be able      |
|   | to support prices by limiting global supplies. "It seems like OPEC is    |
| _ | losing the battle to keep prices higher," said Matt Smith of shipping    |
|   | tracking firm Kpler, noting that non-OPEC producers like the U.S. have   |
|   | stepped up to fill the supply gap. Separately the EIA said US crude      |
| - | output rose to a record 13.3MM/bpd last week. Recent attacks carried     |
|   | out in support of Palestinians by Yemeni Houthi militant group on        |
|   | vessels headed towards Israeli ports have forced major maritime          |
| - | carriers to steer clear of the Red Sea, causing global trade disruptions |
|   | WTI traded down \$.33 to close at \$73.89. Brent traded down \$.31 to    |
|   | close at \$79.39.                                                        |

CRUDE

|     | Last  | Week Ago | Month Ago |
|-----|-------|----------|-----------|
| ANS | 78.89 | 76.48    | 82.72     |
| BLS | 70.59 | 68.08    | 74.42     |
| LLS | 76.61 | 74.43    | 81.18     |
| Mid | 75.6  | 72.75    | 78.72     |
| WTI | 73.59 | 71.58    | 77.42     |