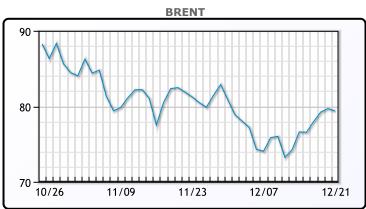

|   | Market Commentary                                                        |
|---|--------------------------------------------------------------------------|
|   | Oil prices were lower today on worries that OPEC+ would not be able      |
|   | to support prices by limiting global supplies. "It seems like OPEC is    |
| _ | losing the battle to keep prices higher," said Matt Smith of shipping    |
|   | tracking firm Kpler, noting that non-OPEC producers like the U.S. have   |
|   | stepped up to fill the supply gap. Separately the EIA said US crude      |
| - | output rose to a record 13.3MM/bpd last week. Recent attacks carried     |
|   | out in support of Palestinians by Yemeni Houthi militant group on        |
|   | vessels headed towards Israeli ports have forced major maritime          |
| - | carriers to steer clear of the Red Sea, causing global trade disruptions |
|   | WTI traded down \$.33 to close at \$73.89. Brent traded down \$.31 to    |
|   | close at \$79.39.                                                        |