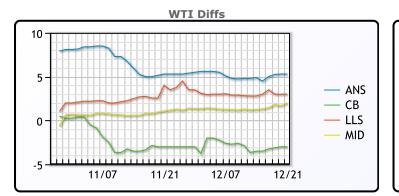

CRUDE

|     | Last  | Week Ago | Month Ago |
|-----|-------|----------|-----------|
| ANS | 78.89 | 76.48    | 82.72     |
| BLS | 70.59 | 68.08    | 74.42     |
| LLS | 76.61 | 74.43    | 81.18     |
| Mid | 75.6  | 72.75    | 78.72     |
| WTI | 73.59 | 71.58    | 77.42     |