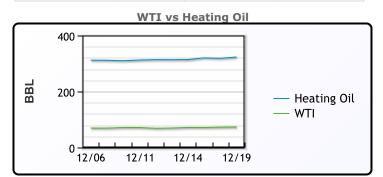

# **Crude & Product Markets**

# CRUDE

|     | Last  | Week Ago | Month Ago |
|-----|-------|----------|-----------|
| ANS | 78.69 | 73.41    | 81.19     |
| BLS | 70.34 | 65.76    | 72.89     |
| LLS | 76.44 | 74.38    | 79.89     |
| Mid | 75.26 | 72.85    | 76.99     |
| WTI | 73.44 | 68.61    | 75.89     |

# **PRODUCTS**

|           | Last   | Week Ago | Month Ago |
|-----------|--------|----------|-----------|
| Gulf RBOB | 2.0408 | 1.9213   | 1.9505    |
| Gulf ULSD | 2.5318 | 2.3423   | 2.5135    |
| NYH RBOB  | 2.1933 | 2.1188   | 2.227     |
| NYH ULSD  | 2.7153 | 2.5688   | 2.8375    |
| USGC 3%   | 73.07  | 68.54    | 68.66     |