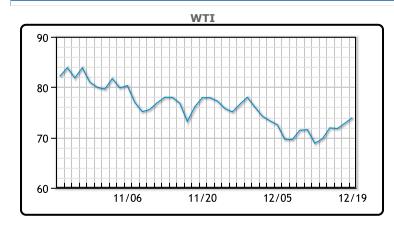

Oil prices rose more than \$1 today extending yesterdays concerns as Houthi attacks on ships in Red Sea continue to disrupt maritime trade in the region. The U.S. on Tuesday announced the creation of a task force to safeguard Red Sea commerce from attacks by Iran-backed Yemeni militants. The Houthis have vowed to defy the U.S.-led naval mission and keep hitting Israeli targets in the region. "How long this will go on for is also an unknown, unnerving the market," said Fiona Cincotta, senior analyst at City Index. "Despite the launch of the operation to ensure safe passage through the Red Sea major shipping firms are still steering clear." Also in focus this week is the latest snapshot of U.S. supplies. The first of the week's two supply reports from the American Petroleurn Institute shows an increase in U.S. crude oil and fuel inventories, sources said. WTI traded up \$.97 or 1.3% to close at \$73.44. Brent traded up \$1.28 or 1.6% to close at \$79.23.

# CRUDE

|     | Last  | Week Ago | Month Ago |
|-----|-------|----------|-----------|
| ANS | 78.69 | 73.41    | 81.19     |
| BLS | 70.34 | 65.76    | 72.89     |
| LLS | 76.44 | 74.38    | 79.89     |
| Mid | 75.26 | 72.85    | 76.99     |
| WTI | 73.44 | 68.61    | 75.89     |