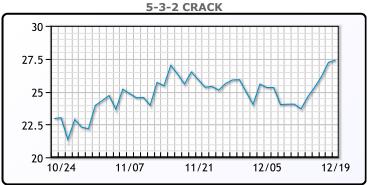

# **PRODUCTS**

|           | Last   | Week Ago | Month Ago |
|-----------|--------|----------|-----------|
| Gulf RBOB | 2.0408 | 1.9213   | 1.9505    |
| Gulf ULSD | 2.5318 | 2.3423   | 2.5135    |
| NYH RBOB  | 2.1933 | 2.1188   | 2.227     |
| NYH ULSD  | 2.7153 | 2.5688   | 2.8375    |
| USGC 3%   | 73.07  | 68.54    | 68.66     |