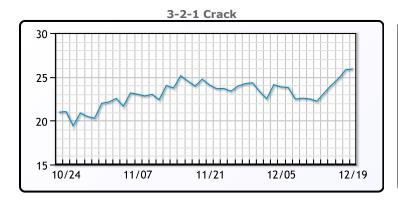

# **Crude & Product Markets**

# CRUDE

|     | Last  | Week Ago | Month Ago |
|-----|-------|----------|-----------|
| ANS | 78.69 | 73.41    | 81.19     |
| BLS | 70.34 | 65.76    | 72.89     |
| LLS | 76.44 | 74.38    | 79.89     |
| Mid | 75.26 | 72.85    | 76.99     |
| WTI | 73.44 | 68.61    | 75.89     |