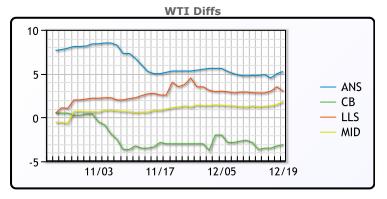

# CRUDE

|     | Last  | Week Ago | Month Ago |
|-----|-------|----------|-----------|
| ANS | 78.69 | 73.41    | 81.19     |
| BLS | 70.34 | 65.76    | 72.89     |
| LLS | 76.44 | 74.38    | 79.89     |
| Mid | 75.26 | 72.85    | 76.99     |
| WTI | 73.44 | 68.61    | 75.89     |