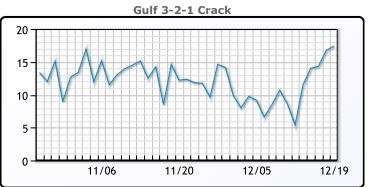

# **Crude & Product Markets**

# **PRODUCTS**

|           | Last   | Week Ago | Month Ago |
|-----------|--------|----------|-----------|
| Gulf RBOB | 2.0408 | 1.9213   | 1.9505    |
| Gulf ULSD | 2.5318 | 2.3423   | 2.5135    |
| NYH RBOB  | 2.1933 | 2.1188   | 2.227     |
| NYH ULSD  | 2.7153 | 2.5688   | 2.8375    |
| USGC 3%   | 73.07  | 68.54    | 68.66     |