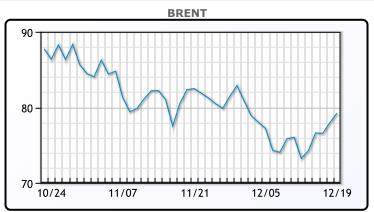

Oil prices rose more than \$1 today extending yesterdays concerns as Houthi attacks on ships in Red Sea continue to disrupt maritime trade in the region. The U.S. on Tuesday announced the creation of a task force to safeguard Red Sea commerce from attacks by Iran-backed Yemeni militants. The Houthis have vowed to defy the U.S.-led naval mission and keep hitting Israeli targets in the region. "How long this will go on for is also an unknown, unnerving the market," said Fiona Cincotta, senior analyst at City Index. "Despite the launch of the operation to ensure safe passage through the Red Sea major shipping firms are still steering clear." Also in focus this week is the latest snapshot of U.S. supplies. The first of the week's two supply reports from the American Petroleurn Institute shows an increase in U.S. crude oil and fuel inventories, sources said. WTI traded up \$.97 or 1.3% to close at \$73.44. Brent traded up \$1.28 or 1.6% to close at \$79.23.