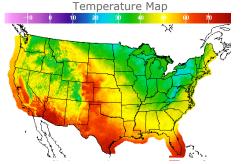

# **Weather Data**

| City         | HIGH °F | LOW °F |
|--------------|---------|--------|
| Calgary      | 28      | 18     |
| Conway       | 26      | 18     |
| Cushing      | 52      | 34     |
| Denver       | 57      | 42     |
| Houston      | 63      | 51     |
| Mont Belvieu | 60      | 47     |
| Sarnia       | 31      | 24     |
| Williston    | 34      | 23     |