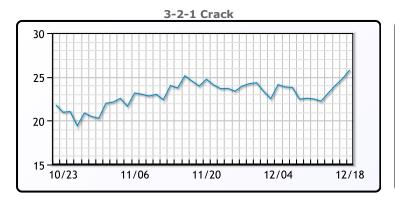

## **PRODUCTS**

|           | Last   | Week Ago | Month Ago |
|-----------|--------|----------|-----------|
| Gulf RBOB | 2.0065 | 1.8124   | 1.9505    |
| Gulf ULSD | 2.4753 | 2.3181   | 2.5135    |
| NYH RBOB  | 2.153  | 2.0199   | 2.227     |
| NYH ULSD  | 2.6603 | 2.5306   | 2.8375    |
| USGC 3%   | 68.89  | 67.55    | 69.09     |