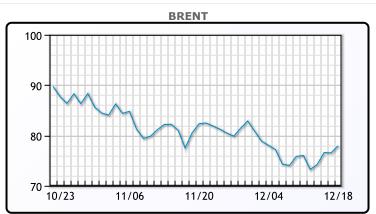

# Oil prices rose nearly 2% as investors were concerned about disruptions to maritime trade. Geopolitical tensions are rising as ships in the Red Sea are falling under attack by rebel groups in Yemen. "There are now the increased supply costs to consider as a growing number of oil tankers are halting all sails through the Red Sea strait," said Fawad Razaqzada, market analyst at StoneX. U.S. Defense Secretary Lloyd Austin said Washington was building a coalition to address the Houthi threat and said defense ministers from the region and beyond would hold virtual talks on the issue on Tuesday. However, ample oil supply limited price gains on Monday. Brent and U.S. crude for prompt delivery traded at a discount to future deliveries, signaling a well-supplied physical market. WTI traded up \$1.04 or 1.5% to close at \$72.47. Brent traded up \$1.40 or 1.8% to close at \$77.95.

## **CRUDE**

|     | Last  | Week Ago | Month Ago |
|-----|-------|----------|-----------|
| ANS | 77.47 | 76.07    | 81.19     |
| BLS | 69.22 | 68.72    | 72.89     |
| LLS | 74.43 | 74.13    | 79.23     |
| Mid | 72.75 | 72.47    | 77.47     |
| WTI | 72.47 | 71.32    | 75.89     |