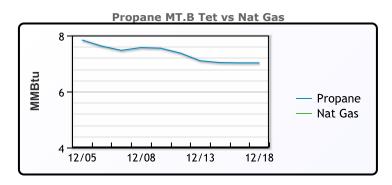

#### MB

|                  | Last  | Week Ago | Month Ago |
|------------------|-------|----------|-----------|
| Butane           | 100.8 | 104.3    | 84.9      |
| IsoButane        | 111   | 112.4    | 112       |
| Natural Gasoline | 144.6 | 140.75   | 146.8     |
| Propane          | 65.1  | 67.5     | 64        |

#### **MB NON**

|                  | Last  | Week Ago | Month Ago |
|------------------|-------|----------|-----------|
| Butane           | 105.8 | 108.4    | 89        |
| IsoButane        | 111   | 112.4    | 112       |
| Natural Gasoline | 144.6 | 140.8    | 146.8     |
| Propane          | 67.1  | 67.8     | 63.9      |

#### **CONWAY**

|                  | Last  | Week Ago | Month Ago |
|------------------|-------|----------|-----------|
| Butane           | 104.8 | 112.4    | 98.3      |
| IsoButane        | 133   | 135      | 121       |
| Natural Gasoline | 146   | 141.8    | 149       |
| Propane          | 62.1  | 64.3     | 61.9      |