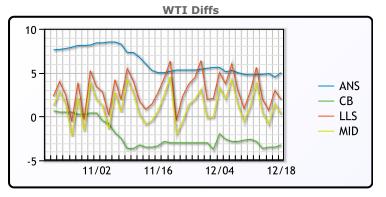

## **CRUDE**

|     | Last  | Week Ago | Month Ago |
|-----|-------|----------|-----------|
| ANS | 77.47 | 76.07    | 81.19     |
| BLS | 69.22 | 68.72    | 72.89     |
| LLS | 74.43 | 74.13    | 79.23     |
| Mid | 72.75 | 72.47    | 77.47     |
| WTI | 72.47 | 71.32    | 75.89     |