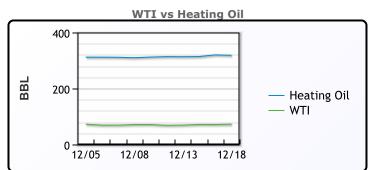

## **CRUDE**

|     | Last  | Week Ago | Month Ago |
|-----|-------|----------|-----------|
| ANS | 77.47 | 76.07    | 81.19     |
| BLS | 69.22 | 68.72    | 72.89     |
| LLS | 74.43 | 74.13    | 79.23     |
| Mid | 72.75 | 72.47    | 77.47     |
| WTI | 72.47 | 71.32    | 75.89     |