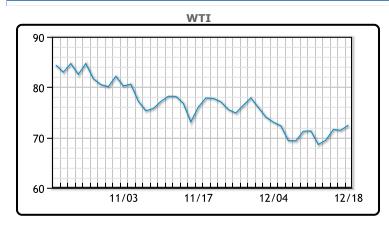

# Oil prices rose nearly 2% as investors were concerned about disruptions to maritime trade. Geopolitical tensions are rising as ships in the Red Sea are falling under attack by rebel groups in Yemen. "There are now the increased supply costs to consider as a growing number of oil tankers are halting all sails through the Red Sea strait," said Fawad Razaqzada, market analyst at StoneX. U.S. Defense Secretary Lloyd Austin said Washington was building a coalition to address the Houthi threat and said defense ministers from the region and beyond would hold virtual talks on the issue on Tuesday. However, ample oil supply limited price gains on Monday. Brent and U.S. crude for prompt delivery traded at a discount to future deliveries, signaling a well-supplied physical market. WTI traded up \$1.04 or 1.5% to close at \$72.47. Brent traded up \$1.40 or 1.8% to close at \$77.95.

## **CRUDE**

|     | Last  | Week Ago | Month Ago |
|-----|-------|----------|-----------|
| ANS | 77.47 | 76.07    | 81.19     |
| BLS | 69.22 | 68.72    | 72.89     |
| LLS | 74.43 | 74.13    | 79.23     |
| Mid | 72.75 | 72.47    | 77.47     |
| WTI | 72.47 | 71.32    | 75.89     |