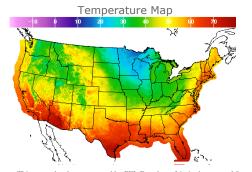

# **Weather Data**

| City         | HIGH °F | LOW °F |
|--------------|---------|--------|
| Calgary      | 37      | 22     |
| Conway       | 21      | 5      |
| Cushing      | 48      | 37     |
| Denver       | 51      | 35     |
| Houston      | 70      | 53     |
| Mont Belvieu | 67      | 49     |
| Sarnia       | 41      | 27     |
| Williston    | 36      | 14     |