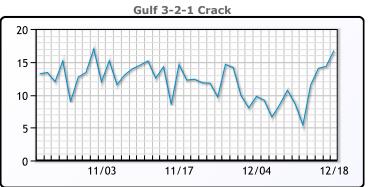

## **PRODUCTS**

|           | Last   | Week Ago | Month Ago |
|-----------|--------|----------|-----------|
| Gulf RBOB | 2.0065 | 1.8124   | 1.9505    |
| Gulf ULSD | 2.4753 | 2.3181   | 2.5135    |
| NYH RBOB  | 2.153  | 2.0199   | 2.227     |
| NYH ULSD  | 2.6603 | 2.5306   | 2.8375    |
| USGC 3%   | 68.89  | 67.55    | 69.09     |