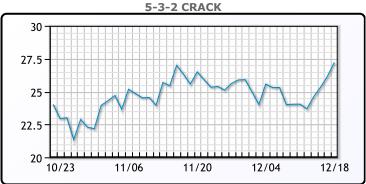

market. WTI traded up \$1.04 or 1.5% to close at \$72.47. Brent traded up \$1.40 or 1.8% to close at \$77.95.

**Market Commentary** 

# **Crude & Product Markets**





## **CRUDE**

|     | Last  | Week Ago | Month Ago |
|-----|-------|----------|-----------|
| ANS | 77.47 | 76.07    | 81.19     |
| BLS | 69.22 | 68.72    | 72.89     |
| LLS | 74.43 | 74.13    | 79.23     |
| Mid | 72.75 | 72.47    | 77.47     |
| WTI | 72.47 | 71.32    | 75.89     |

## **PRODUCTS**

|           | Last   | Week Ago | Month Ago |
|-----------|--------|----------|-----------|
| Gulf RBOB | 2.0065 | 1.8124   | 1.9505    |
| Gulf ULSD | 2.4753 | 2.3181   | 2.5135    |
| NYH RBOB  | 2.153  | 2.0199   | 2.227     |
| NYH ULSD  | 2.6603 | 2.5306   | 2.8375    |
| USGC 3%   | 68.89  | 67.55    | 69.09     |









#### NGLs

#### MB

|                  | Last  | Week Ago | Month Ago |
|------------------|-------|----------|-----------|
| Butane           | 100.8 | 104.3    | 84.9      |
| IsoButane        | 111   | 112.4    | 112       |
| Natural Gasoline | 144.6 | 140.75   | 146.8     |
| Propane          | 65.1  | 67.5     | 64        |

#### **MB NON**

|                  | Last  | Week Ago | Month Ago |
|------------------|-------|----------|-----------|
| Butane           | 105.8 | 108.4    | 89        |
| IsoButane        | 111   | 112.4    | 112       |
| Natural Gasoline | 144.6 | 140.8    | 146.8     |
| Propane          | 67.1  | 67.8     | 63.9      |

#### **CONWAY**

|                  | Last  | Week Ago | Month Ago |
|------------------|-------|----------|-----------|
| Butane