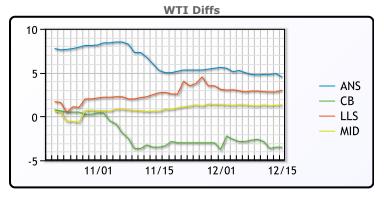

## **CRUDE**

|     | Last  | Week Ago | Month Ago |
|-----|-------|----------|-----------|
| ANS | 75.93 | 76.03    | 81.66     |
| BLS | 67.93 | 68.53    | 73.81     |
| LLS | 74.43 | 74.13    | 79.23     |
| Mid | 72.75 | 72.47    | 77.47     |
| WTI | 71.43 | 71.23    | 76.66     |