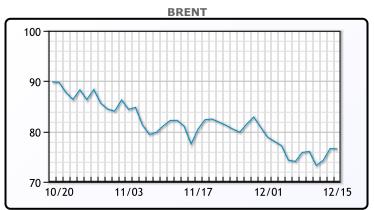

Oil prices closed at a small loss for the day in a choppy session. "What started the sell off was the sharp drop in the New York manufacturing numbers," said Phil Flynn, analyst at Price Futures Group. "This market seems a little more sensitive to every new headline," Flynn added. "They're still not sure we've found the bottom to this market." On Thursday Federal Reserve Chairman Jerome Powell said interest rate hikes intended to curb inflation were likely at an end, but left open the possibility for further increases. The dollar fell to a fourmonth low on Thursday after the U.S. central bank after Powell's comments, seeing signs lower borrowing costs are coming in 2024. The dollar index was broadly steady on Friday. WTI traded down \$.15 or -.21% to close at \$71.43. Brent traded down .06 or -.08% to close at \$76.55

## **CRUDE**

|     | Last  | Week Ago | Month Ago |
|-----|-------|----------|-----------|
| ANS | 75.93 | 76.03    | 81.66     |
| BLS | 67.93 | 68.53    | 73.81     |
| LLS | 74.43 | 74.13    | 79.23     |
| Mid | 72.75 | 72.47    | 77.47     |
| WTI | 71.43 | 71.23    | 76.66     |