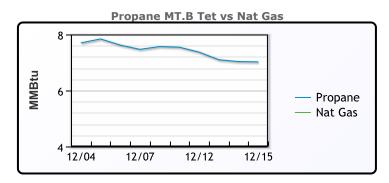

#### MB

|                  | Last  | Week Ago | Month Ago |
|------------------|-------|----------|-----------|
| Butane           | 98.9  | 104.1    | 85.3      |
| IsoButane        | 106.5 | 117.3    | 111.3     |
| Natural Gasoline | 142.9 | 141.3    | 146.8     |
| Propane          | 64.3  | 69.1     | 63        |

## **MB NON**

|                  | Last  | Week Ago | Month Ago |
|------------------|-------|----------|-----------|
| Butane           | 103   | 108.5    | 88.3      |
| IsoButane        | 106.5 | 117.3    | 111.3     |
| Natural Gasoline | 142.9 | 141.3    | 146.8     |
| Propane          | 66.3  | 69.9     | 62.9      |

#### **CONWAY**

|                  | Last  | Week Ago | Month Ago |
|------------------|-------|----------|-----------|
| Butane           | 103   | 114      | 96.8      |
| IsoButane        | 133   | 140      | 127.3     |
| Natural Gasoline | 142.9 | 141      | 150.5     |
| Propane          | 61.4  | 65.5     | 61.5      |