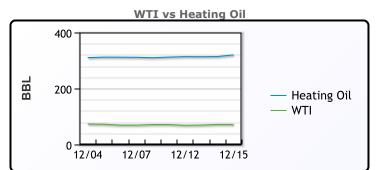

## **CRUDE**

|     | Last  | Week Ago | Month Ago |
|-----|-------|----------|-----------|
| ANS | 75.93 | 76.03    | 81.66     |
| BLS | 67.93 | 68.53    | 73.81     |
| LLS | 74.43 | 74.13    | 79.23     |
| Mid | 72.75 | 72.47    | 77.47     |
| WTI | 71.43 | 71.23    | 76.66     |