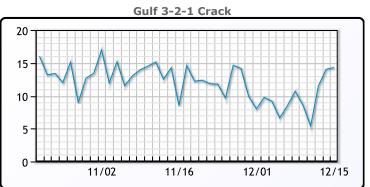

## **PRODUCTS**

|           | Last   | Week Ago | Month Ago |
|-----------|--------|----------|-----------|
| Gulf RBOB | 1.977  | 1.8373   | 1.9943    |
| Gulf ULSD | 2.3933 | 2.236    | 2.6387    |
| NYH RBOB  | 2.131  | 2.0633   | 2.2543    |
| NYH ULSD  | 2.6008 | 2.6065   | 2.9237    |
| USGC 3%   | 68.89  | 67.55    | 69.09     |