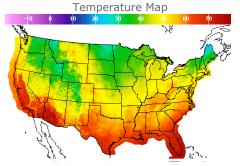

## **Weather Data**

| City         | HIGH °F | LOW °F |
|--------------|---------|--------|
| Calgary      | 32      | 15     |
| Conway       | 29      | 22     |
| Cushing      | 52      | 44     |
| Denver       | 46      | 33     |
| Houston      | 66      | 58     |
| Mont Belvieu | 67      | 54     |
| Sarnia       | 50      | 35     |
| Williston    | 28      | 16     |