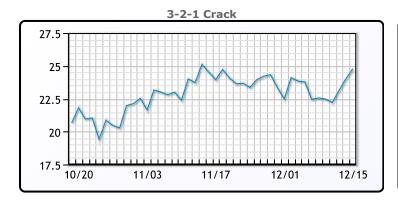

## **PRODUCTS**

|           | Last   | Week Ago | Month Ago |
|-----------|--------|----------|-----------|
| Gulf RBOB | 1.977  | 1.8373   | 1.9943    |
| Gulf ULSD | 2.3933 | 2.236    | 2.6387    |
| NYH RBOB  | 2.131  | 2.0633   | 2.2543    |
| NYH ULSD  | 2.6008 | 2.6065   | 2.9237    |
| USGC 3%   | 68.89  | 67.55    | 69.09     |