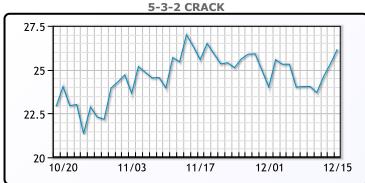

iday. WTI traded down \$.15 or -.21% to close at \$71.43. Brent traded down .06 or -.08% to close at \$76.55

**Market Commentary** 

## **Crude & Product Markets**





## **CRUDE**

|     | Last  | Week Ago | Month Ago |
|-----|-------|----------|-----------|
| ANS | 75.93 | 76.03    | 81.66     |
| BLS | 67.93 | 68.53    | 73.81     |
| LLS | 74.43 | 74.13    | 79.23     |
| Mid | 72.75 | 72.47    | 77.47     |
| WTI | 71.43 | 71.23    | 76.66     |

## **PRODUCTS**

|           | Last   | Week Ago | Month Ago |
|-----------|--------|----------|-----------|
| Gulf RBOB | 1.977  | 1.8373   | 1.9943    |
| Gulf ULSD | 2.3933 | 2.236    | 2.6387    |
| NYH RBOB  | 2.131  | 2.0633   | 2.2543    |
| NYH ULSD  | 2.6008 | 2.6065   | 2.9237    |
| USGC 3%   | 68.89  | 67.55    | 69.09     |









#### NGLs

#### MB

|                  | Last  | Week Ago | Month Ago |
|------------------|-------|----------|-----------|
| Butane           | 98.9  | 104.1    | 85.3      |
| IsoButane        | 106.5 | 117.3    | 111.3     |
| Natural Gasoline | 142.9 | 141.3    | 146.8     |
| Propane          | 64.3  | 69.1     | 63        |

## **MB NON**

|                  | Last  | Week Ago | Month Ago |
|------------------|-------|----------|-----------|
| Butane           | 103   | 108.5    | 88.3      |
| IsoButane        | 106.5 | 117.3    | 111.3     |
| Natural Gasoline | 142.9 | 141.3    | 146.8     |
| Propane          | 66.3  | 69.9     | 62.9      |

#### **CONWAY**

|                  | Last  | Week Ago | Month Ago |
|------------------|-------|----------|-----------|
| Butane