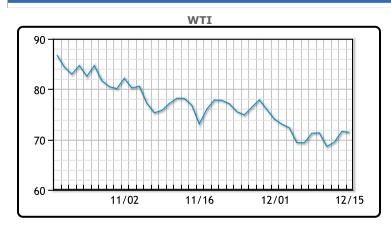

Oil prices closed at a small loss for the day in a choppy session. "What started the sell off was the sharp drop in the New York manufacturing numbers," said Phil Flynn, analyst at Price Futures Group. "This market seems a little more sensitive to every new headline," Flynn added. "They're still not sure we've found the bottom to this market." On Thursday Federal Reserve Chairman Jerome Powell said interest rate hikes intended to curb inflation were likely at an end, but left open the possibility for further increases. The dollar fell to a fourmonth low on Thursday after the U.S. central bank after Powell's comments, seeing signs lower borrowing costs are coming in 2024. The dollar index was broadly steady on Friday. WTI traded down \$.15 or -.21% to close at \$71.43. Brent traded down .06 or -.08% to close at \$76.55

## **CRUDE**

|     | Last  | Week Ago | Month Ago |
|-----|-------|----------|-----------|
| ANS | 75.93 | 76.03    | 81.66     |
| BLS | 67.93 | 68.53    | 73.81     |
| LLS | 74.43 | 74.13    | 79.23     |
| Mid | 72.75 | 72.47    | 77.47     |
| WTI | 71.43 | 71.23    | 76.66     |