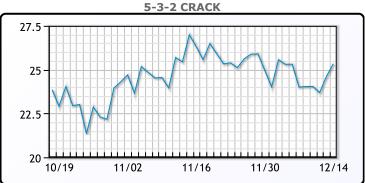

2.11 or 3% to close at \$71.58. Brent traded up \$2.35 or |
| 3.2% to close at \$76.61.                                             |

# **Crude & Product Markets**





## **CRUDE**

|     | Last  | Week Ago | Month Ago |
|-----|-------|----------|-----------|
| ANS | 76.48 | 74.34    | 83.26     |
| BLS | 68.08 | 66.49    | 74.91     |
| LLS | 74.38 | 74.13    | 81.01     |
| Mid | 72.85 | 72.47    | 79.08     |
| WTI | 71.58 | 69.34    | 78.26     |

## **PRODUCTS**

|           | Last   | Week Ago | Month Ago |
|-----------|--------|----------|-----------|
| Gulf RBOB | 1.9213 | 1.8373   | 2.0128    |
| Gulf ULSD | 2.3423 | 2.236    | 2.6381    |
| NYH RBOB  | 2.1188 | 2.0633   | 2.2778    |
| NYH ULSD  | 2.5688 | 2.6065   | 2.9121    |
| USGC 3%   | 66.53  | 67.55    | 70.74     |









## NGLs

## MB

|                  | Last   | Week Ago | Month Ago |
|------------------|--------|----------|-----------|
| Butane           | 99.5   | 105.25   | 83.25     |
| IsoButane        | 105.5  | 115.25   | 113       |
| Natural Gasoline | 141.8  | 137.4    | 149.5     |
| Propane          | 64.375 | 69.25    | 62.75     |

# **MB NON**

|                  | Last   | Week Ago | Month Ago |
|------------------|--------|----------|-----------|
| Butane           | 102.5  | 108.25   | 86.25     |
| IsoButane        | 105.5  | 115.25   | 113       |
| Natural Gasoline | 140.75 | 137.5    | 149.5     |
| Propane          | 66.1   | 69.5     | 62.8      |

#### **CONWAY**

|                  | Last  | Week Ago | Month Ago |
|------------------|-------|----------|-----------|
| But