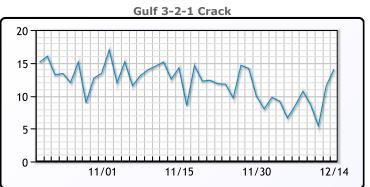

# **Crude & Product Markets**

## **PRODUCTS**

|           | Last   | Week Ago | Month Ago |
|-----------|--------|----------|-----------|
| Gulf RBOB | 1.9213 | 1.8373   | 2.0128    |
| Gulf ULSD | 2.3423 | 2.236    | 2.6381    |
| NYH RBOB  | 2.1188 | 2.0633   | 2.2778    |
| NYH ULSD  | 2.5688 | 2.6065   | 2.9121    |
| USGC 3%   | 66.53  | 67.55    | 70.74     |