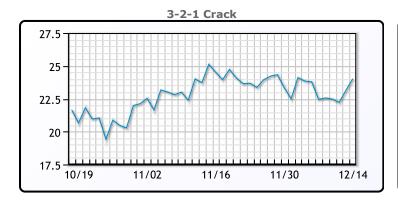

# **Crude & Product Markets**

## **CRUDE**

|     | Last  | Week Ago | Month Ago |
|-----|-------|----------|-----------|
| ANS | 76.48 | 74.34    | 83.26     |
| BLS | 68.08 | 66.49    | 74.91     |
| LLS | 74.38 | 74.13    | 81.01     |
| Mid | 72.85 | 72.47    | 79.08     |
| WTI | 71.58 | 69.34    | 78.26     |

## **PRODUCTS**

|           | Last   | Week Ago | Month Ago |
|-----------|--------|----------|-----------|
| Gulf RBOB | 1.9213 | 1.8373   | 2.0128    |
| Gulf ULSD | 2.3423 | 2.236    | 2.6381    |
| NYH RBOB  | 2.1188 | 2.0633   | 2.2778    |
| NYH ULSD  | 2.5688 | 2.6065   | 2.9121    |
| USGC 3%   | 66.53  | 67.55    | 70.74     |