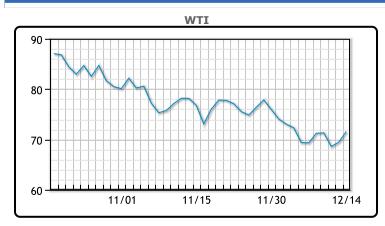

| Market Commentary                                                     |
|-----------------------------------------------------------------------|
| Oil prices rose today extending gains from yesterday's session        |
| boosted today by a weaker dollar and bullish IEA oil demand           |
| forecasts. The market has turned around after dropping to hit its     |
| lowest in nearly six months during Wednesday's session. The           |
| International Energy Agency forecasted world oil consumption will     |
| rise by 1.1MM/bpd in 2024, up 130K/bpd from its previous forecast.    |
| "Obviously the mood for oil has changed dramatically. One of the      |
| major catalysts for shaking volatility out of market was the Federal  |
| Reserve," said Phil Flynn, an analyst at Price Futures Group. WTI     |
| traded up \$2.11 or 3% to close at \$71.58. Brent traded up \$2.35 or |
| 3.2% to close at \$76.61.                                             |

## **CRUDE**

|     | Last  | Week Ago | Month Ago |
|-----|-------|----------|-----------|
| ANS | 76.48 | 74.34    | 83.26     |
| BLS | 68.08 | 66.49    | 74.91     |
| LLS | 74.38 | 74.13    | 81.01     |
| Mid | 72.85 | 72.47    | 79.08     |
| WTI | 71.58 | 69.34    | 78.26     |