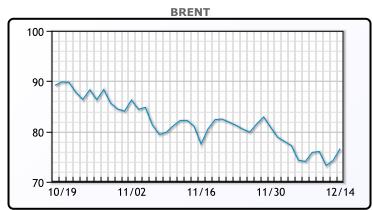

| Market Commentary                                                     |
|-----------------------------------------------------------------------|
| Oil prices rose today extending gains from yesterday's session        |
| boosted today by a weaker dollar and bullish IEA oil demand           |
| forecasts. The market has turned around after dropping to hit its     |
| lowest in nearly six months during Wednesday's session. The           |
| International Energy Agency forecasted world oil consumption will     |
| rise by 1.1MM/bpd in 2024, up 130K/bpd from its previous forecast.    |
| "Obviously the mood for oil has changed dramatically. One of the      |
| major catalysts for shaking volatility out of market was the Federal  |
| Reserve," said Phil Flynn, an analyst at Price Futures Group. WTI     |
| traded up \$2.11 or 3% to close at \$71.58. Brent traded up \$2.35 or |
| 3.2% to close at \$76.61.                                             |

## **CRUDE**

|     | Last  | Week Ago | Month Ago |
|-----|-------|----------|-----------|
| ANS | 76.48 | 74.34    | 83.26     |
| BLS | 68.08 | 66.49    | 74.91     |
| LLS | 74.38 | 74.13    | 81.01     |
| Mid | 72.85 | 72.47    | 79.08     |
| WTI | 71.58 | 69.34    | 78.26     |