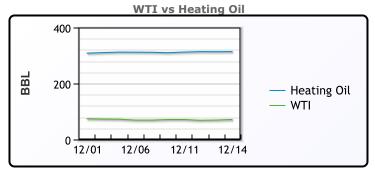

## **CRUDE**

|     | Last  | Week Ago | Month Ago |
|-----|-------|----------|-----------|
| ANS | 76.48 | 74.34    | 83.26     |
| BLS | 68.08 | 66.49    | 74.91     |
| LLS | 74.38 | 74.13    | 81.01     |
| Mid | 72.85 | 72.47    | 79.08     |
| WTI | 71.58 | 69.34    | 78.26     |

## **PRODUCTS**

|           | Last   | Week Ago | Month Ago |
|-----------|--------|----------|-----------|
| Gulf RBOB | 1.9213 | 1.8373   | 2.0128    |
| Gulf ULSD | 2.3423 | 2.236    | 2.6381    |
| NYH RBOB  | 2.1188 | 2.0633   | 2.2778    |
| NYH ULSD  | 2.5688 | 2.6065   | 2.9121    |
| USGC 3%   | 66.53  | 67.55    | 70.74     |