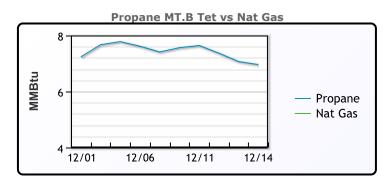

## NGLs

## MB

|                  | Last   | Week Ago | Month Ago |
|------------------|--------|----------|-----------|
| Butane           | 99.5   | 105.25   | 83.25     |
| IsoButane        | 105.5  | 115.25   | 113       |
| Natural Gasoline | 141.8  | 137.4    | 149.5     |
| Propane          | 64.375 | 69.25    | 62.75     |

# **MB NON**

|                  | Last   | Week Ago | Month Ago |
|------------------|--------|----------|-----------|
| Butane           | 102.5  | 108.25   | 86.25     |
| IsoButane        | 105.5  | 115.25   | 113       |
| Natural Gasoline | 140.75 | 137.5    | 149.5     |
| Propane          | 66.1   | 69.5     | 62.8      |