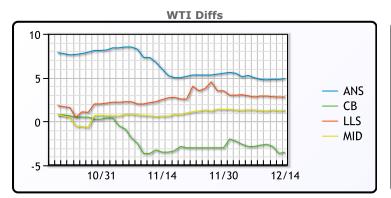

## **CRUDE**

|     | Last  | Week Ago | Month Ago |
|-----|-------|----------|-----------|
| ANS | 76.48 | 74.34    | 83.26     |
| BLS | 68.08 | 66.49    | 74.91     |
| LLS | 74.38 | 74.13    | 81.01     |
| Mid | 72.85 | 72.47    | 79.08     |
| WTI | 71.58 | 69.34    | 78.26     |